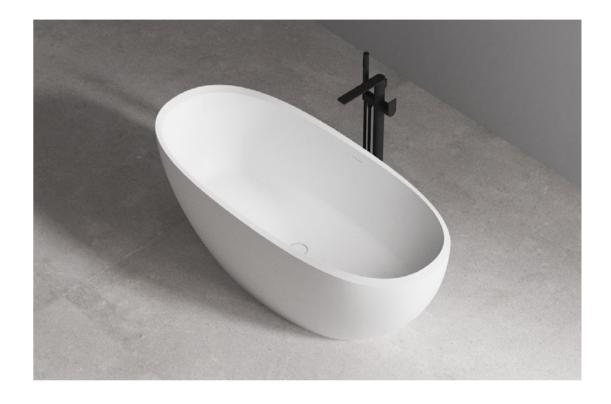

## Bathtub

ARTIFICIAL STONE

Take off vanity in this noisy world, put on the most appealing fragrance, and freeze the time by your intimacy with water.

**AB-8817** | 1600x700x565mm

It likes boat or bowl Thats design