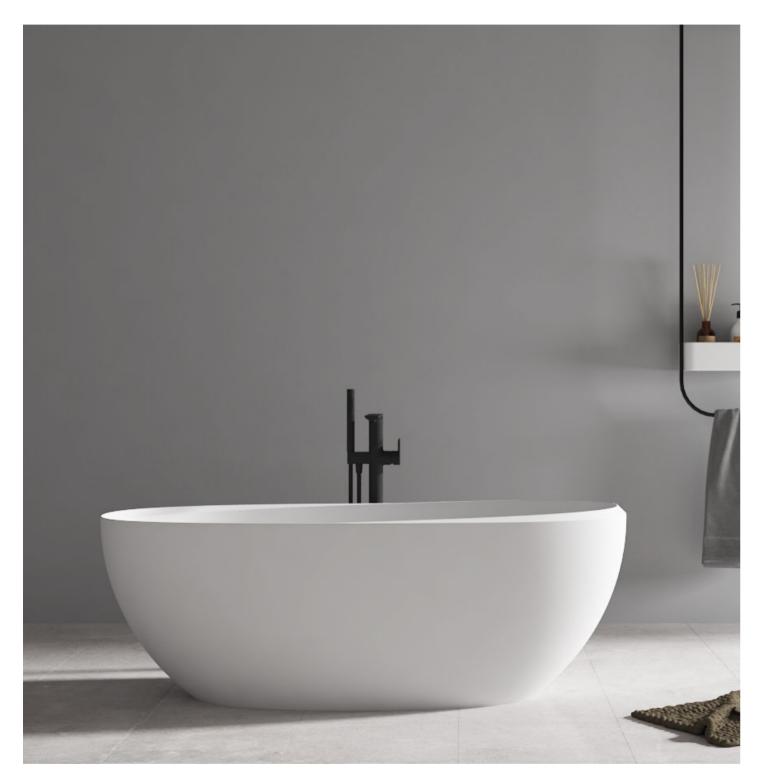

## Bathtub

ARTIFICIAL STONE

Take off vanity in this noisy world, put on the most appealing fragrance, and freeze the time by your intimacy with water.

**AB-8817** | 1600x700x565mm

It likes boat or bowl Thats design