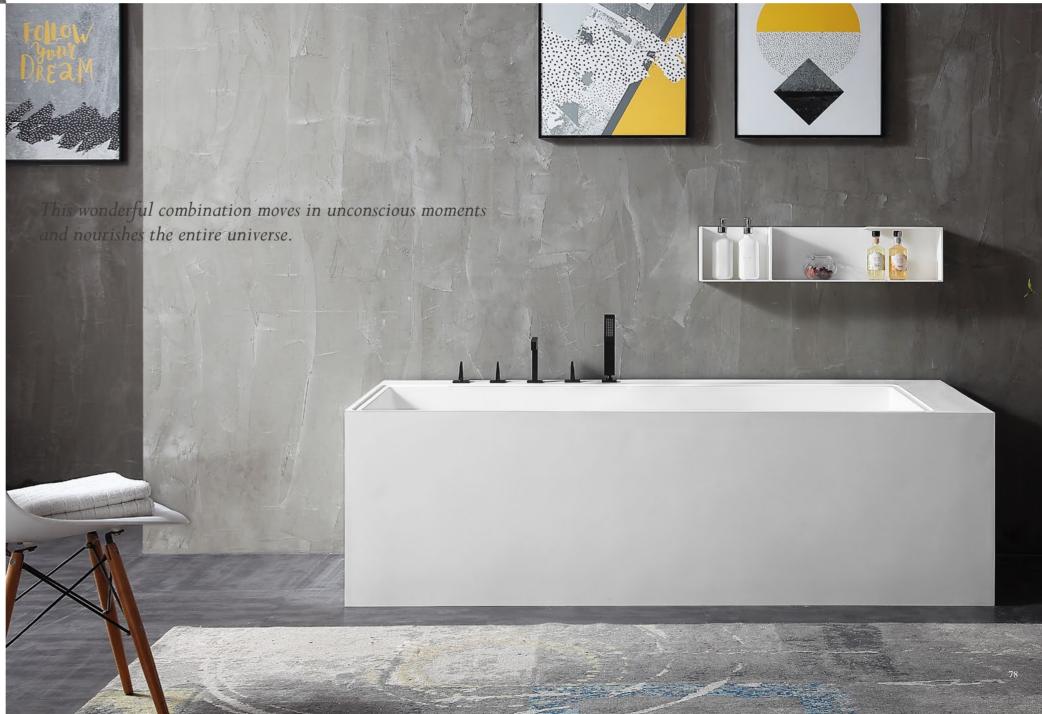

This wonderful combination moves in unconscious moments and nourishes the entire universe.

0

**AB - 8822** | 1700x750x550mm

**AB - 8826** | 1650x700x600mm