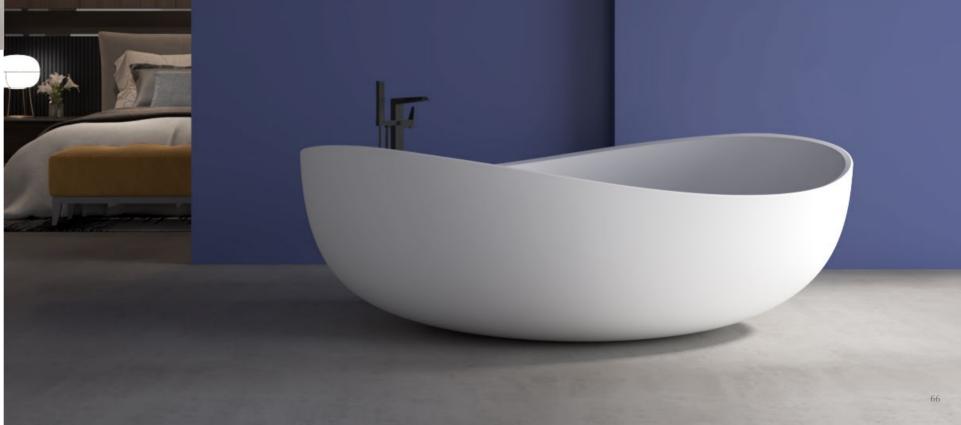

**AB - 8811** | 1690x750x880mm

This wonderful combination moves in unconscious moments and nourishes the entire universe.

**AB-8819** | 1800x1100x620mm

whats your first impression of this design. like figure "8", isnt it?