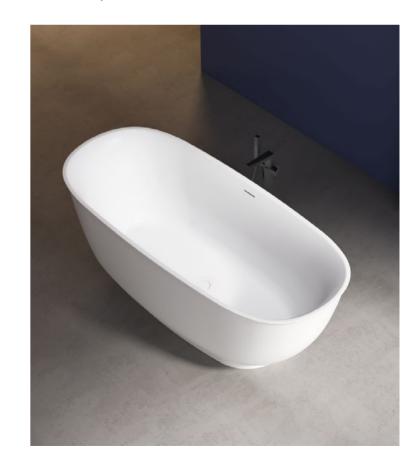

**AB - 8823** | 1700x750x550mm

Take off vanity in this noisy world, put on the most appealing fragrance, and freeze the time by your intimacy with water.

**AB - 8808** | 1700x720x560mm

**AB - 8807** | 1650x780x580mm

Take off vanity in this noisy world, put on the most appealing fragrance, and freeze the time by your intimacy with water.

**AB - 8821** | 1750x750x680mm

Take off vanity in this noisy world, put on the most appealing fragrance, and freeze the time by your intimacy with water.