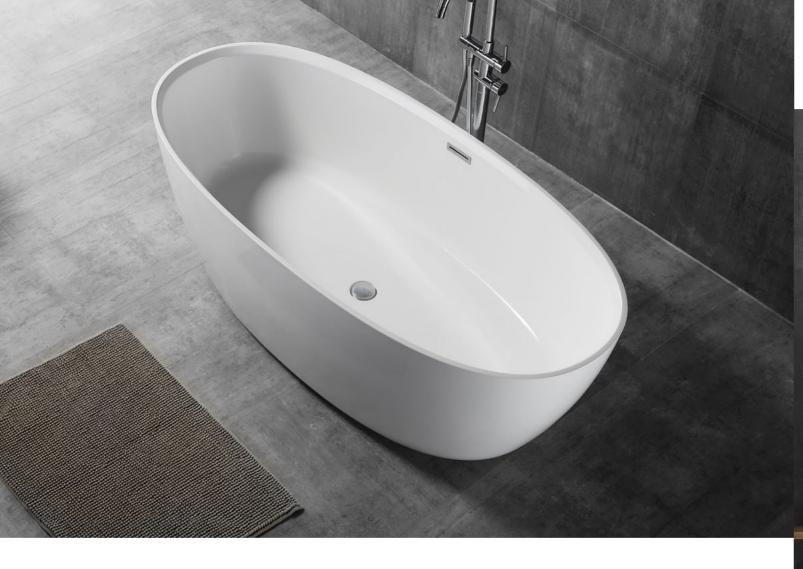

**AB - 8811** | 1690x750x880mm

This wonderful combination moves in unconscious moments and nourishes the entire universe.

**AB-8819** | 1800x1100x620mm

whats your first impression of this design. like figure "8", isnt it?

This wonderful combination moves in unconscious moments and nourishes the entire universe.

0

**AB - 8822** | 1700x750x550mm

**AB - 8826** | 1650x700x600mm