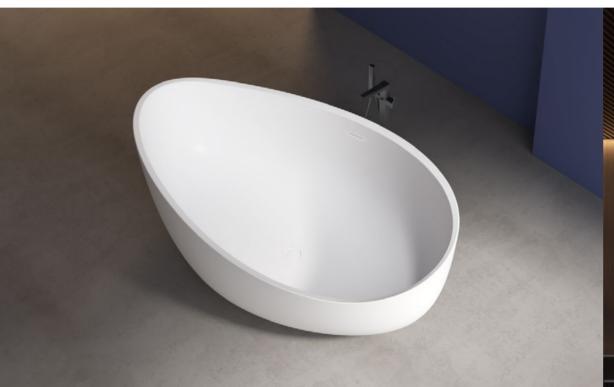

## Bathtub

ARTIFICIAL STONE

Take off vanity in this noisy world, put on the most appealing fragrance, and freeze the time by your intimacy with water.

**AB-8817** | 1600x700x565mm

It likes boat or bowl Thats design