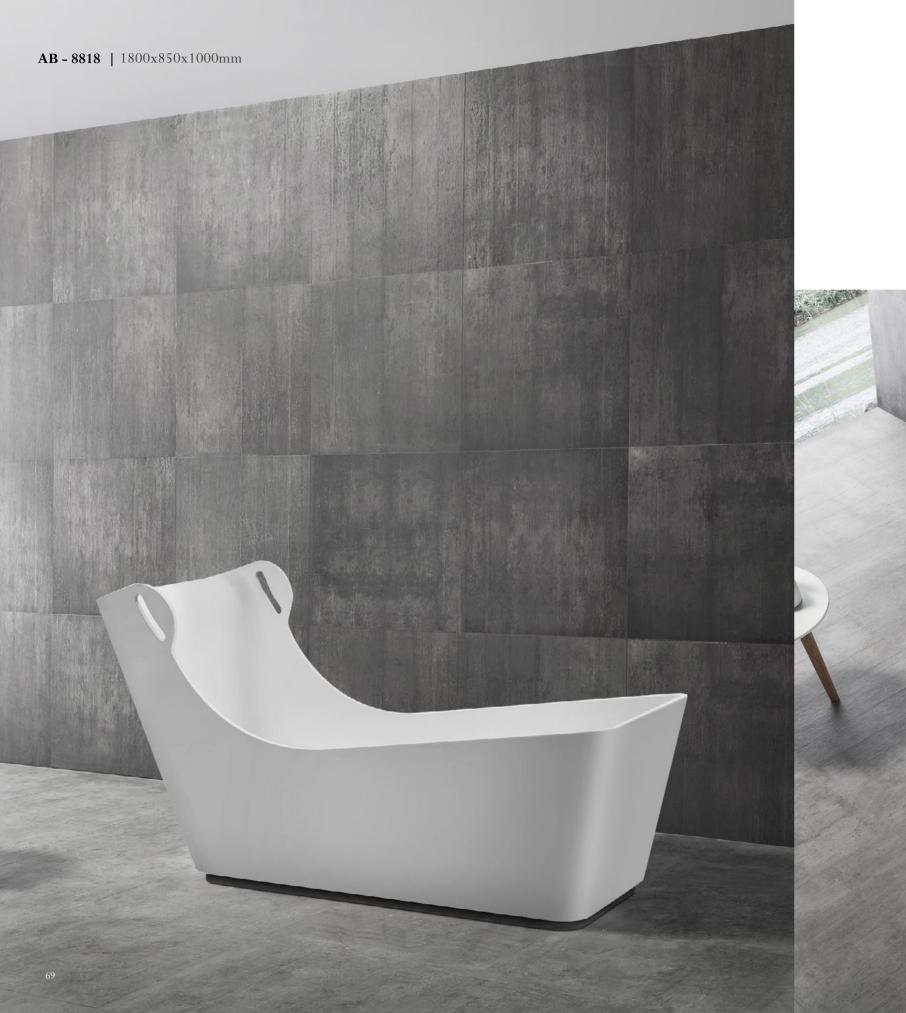

## Bathtub

ARTIFICIAL STONE

Take off vanity in this noisy world, put on the most appealing fragrance, and freeze the time by your intimacy with water.

**AB-8817** | 1600x700x565mm

It likes boat or bowl Thats design