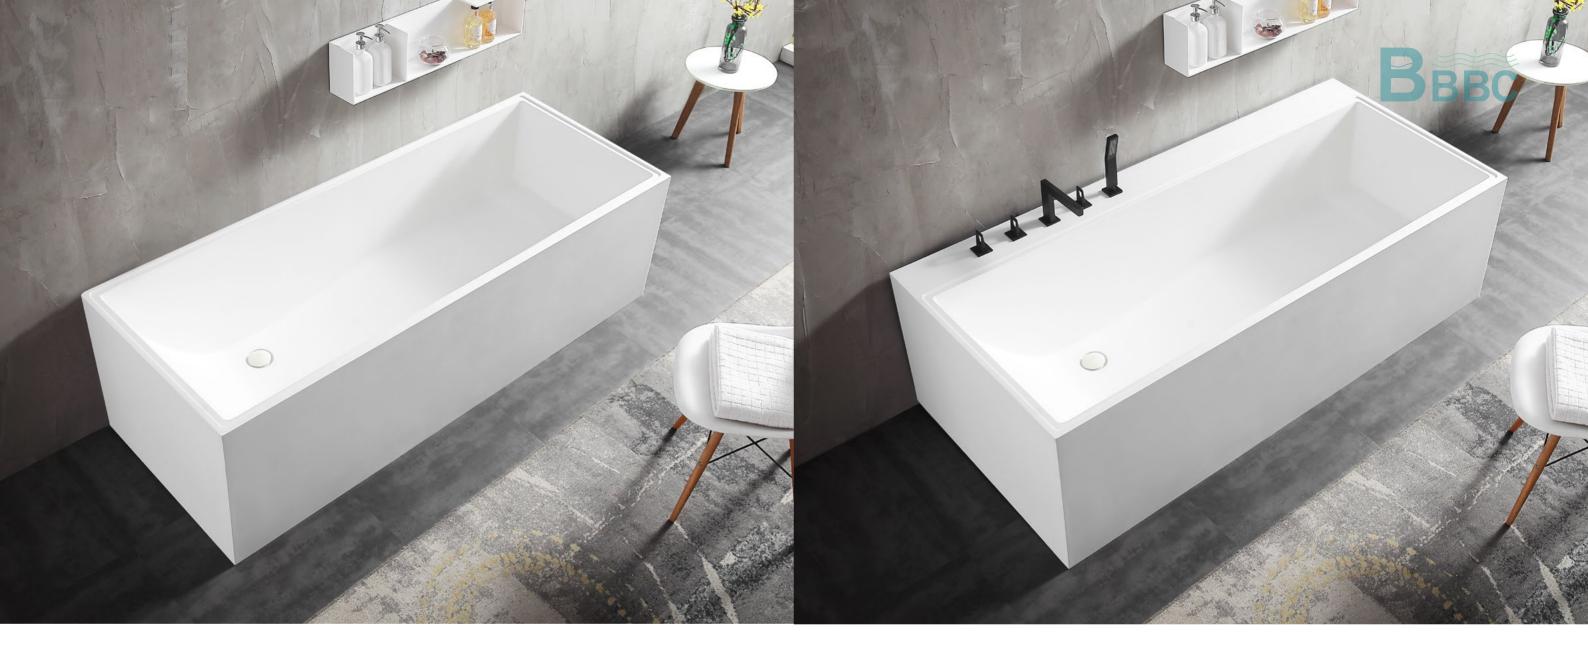

## Bathtub

ARTIFICIAL STONE

Take off vanity in this noisy world, put on the most appealing fragrance, and freeze the time by your intimacy with water.

**AB-8817** | 1600x700x565mm

It likes boat or bowl Thats design