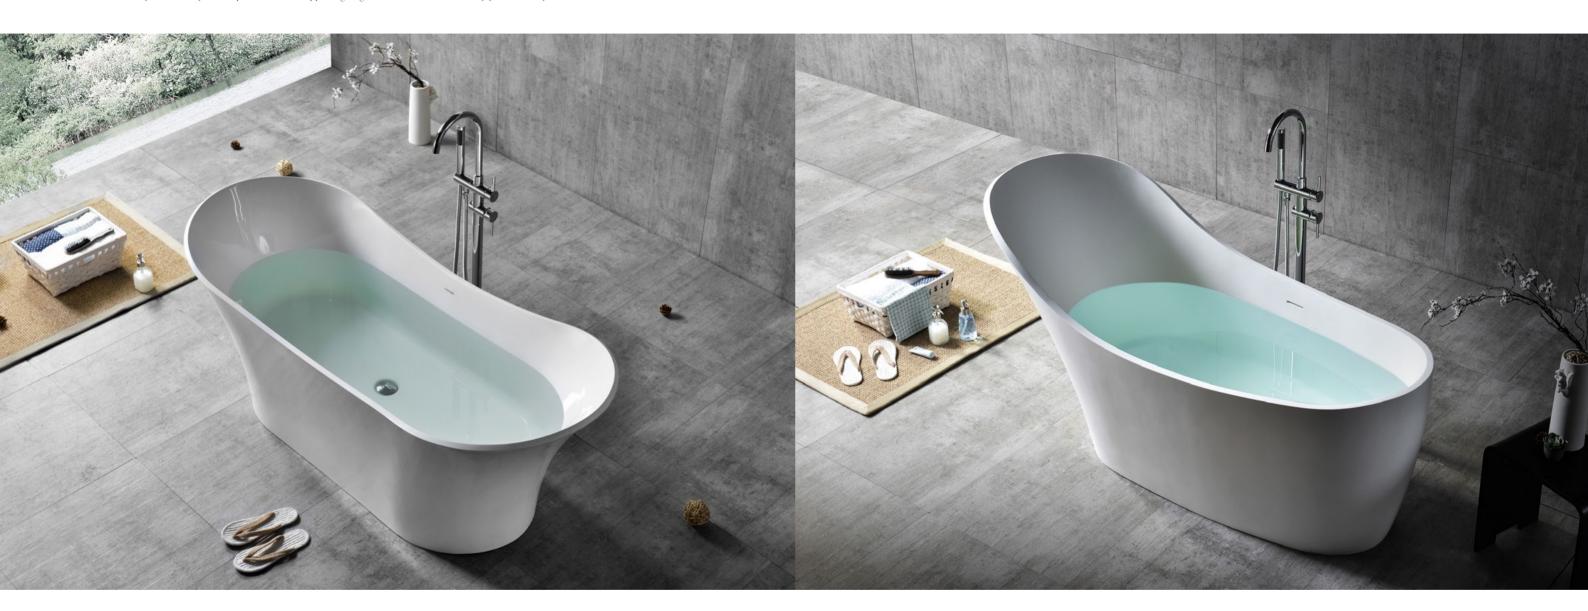

**XA-8816** | 1850x800x930mm

The quality transcends the deep depths between the heavens and the earth, with a dignified and stable style and a slim, feminine, brisk and lively streamlined shape, which shows the fashion style in the quiet. Nourishes the entire universe.

**AB - 8815** | 1700x800x580mm

The quality transcends the deep depths between the heavens and the earth, with a dignified and stable style and a slim, feminine, brisk and lively streamlined shape, which shows the fashion style in the quiet. Nourishes the entire universe.