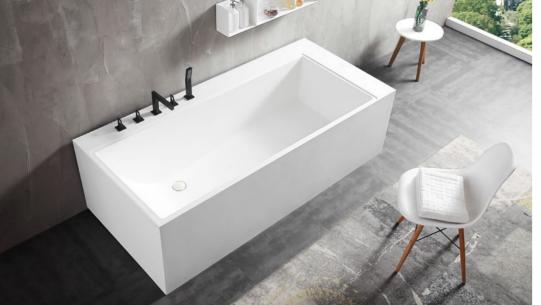

## Bathtub

ARTIFICIAL STONE

Take off vanity in this noisy world, put on the most appealing fragrance, and freeze the time by your intimacy with water.

**AB-8817** | 1600x700x565mm

It likes boat or bowl Thats design