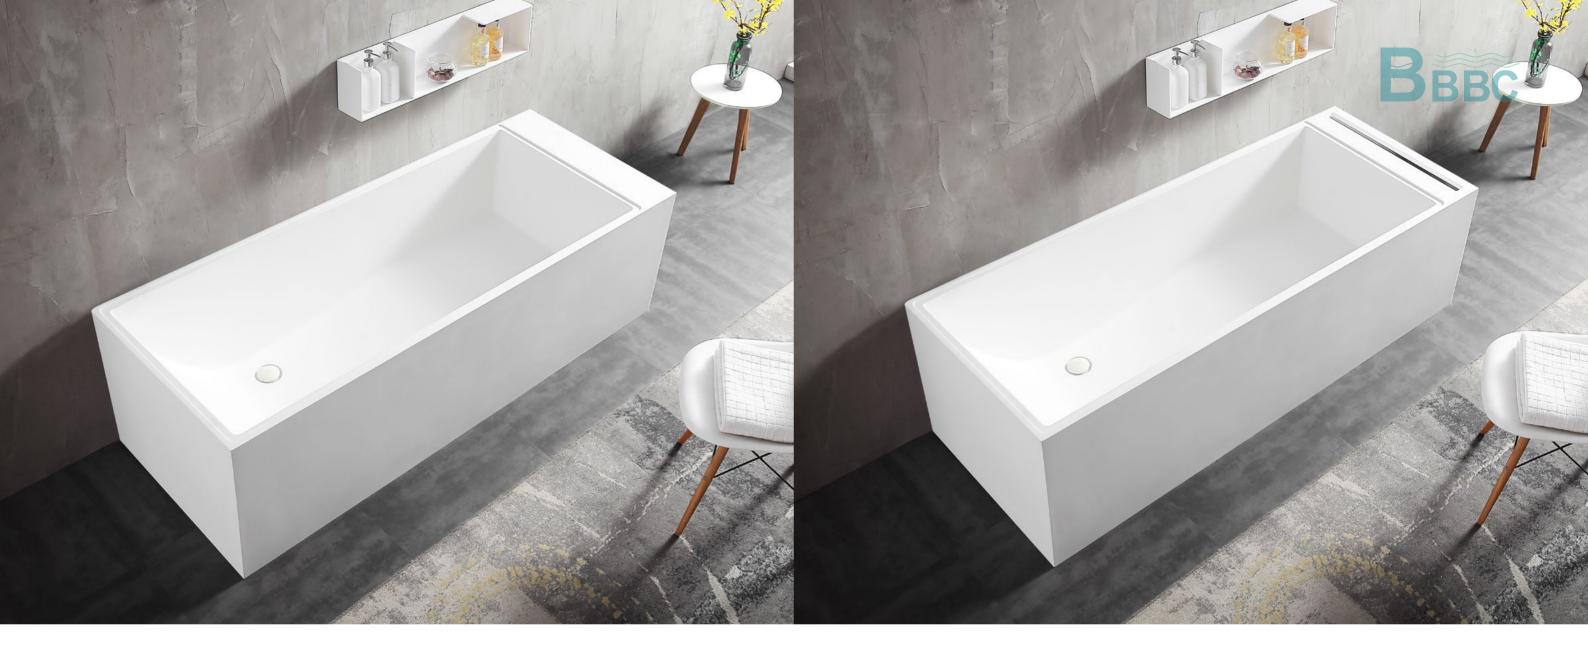

This wonderful combination moves in unconscious moments and nourishes the entire universe.

0

**AB - 8822** | 1700x750x550mm

**AB - 8826** | 1650x700x600mm