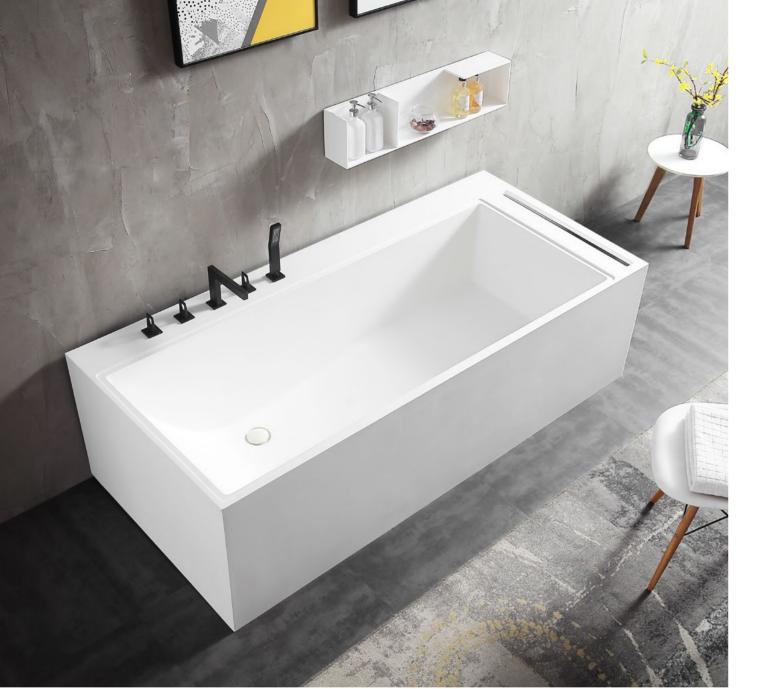

This wonderful combination moves in unconscious moments and nourishes the entire universe.

0

**AB - 8822** | 1700x750x550mm

**AB - 8826** | 1650x700x600mm