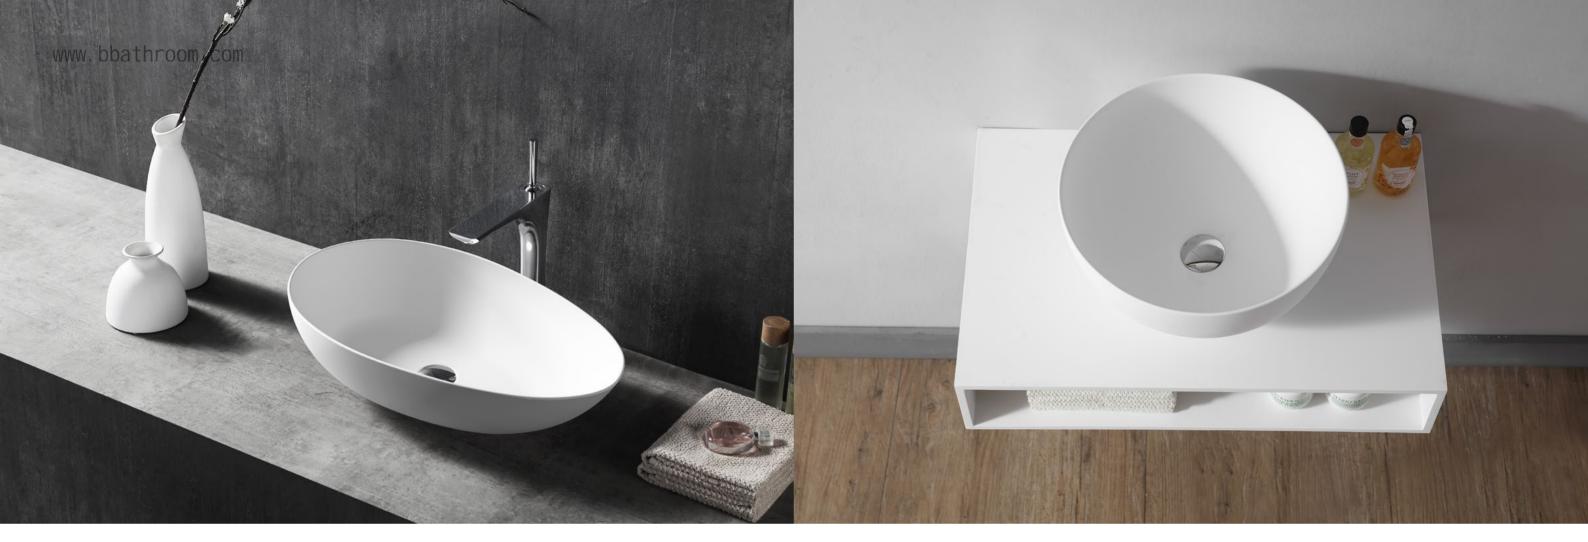

**BC - A69** | 400x400x150mm

**BC - A70** | 400x400x110mm

**BC - A71** | 600x400x110mm

Art Basin
Artificial Stone

Take off vanity in this noisy world, put on the most appealing fragrance, and freeze the time by your intimacy with water.

**BC - A75** | 600x350x160mm

**BC - A72** | 500x350x150mm

**BC - A73** | 500x320x100mm

Take off vanity in this noisy world, put on the most appealing fragrance, and freeze the time by your intimacy with water.