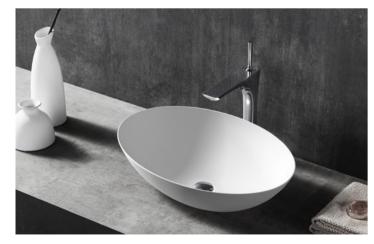

# Art Basin Artificial Stone

Take off vanity in this noisy world, put on the most appealing fragrance, and freeze the time by your intimacy with water.

**BC - A52** | 580x450x160mm

BC - A53 | 600x500x145mm 800x500x145mm 900x500x145mm