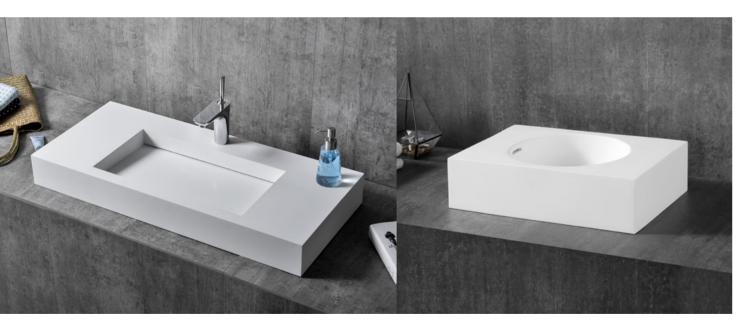

**BC - 33A** | 510x360x120mm

**BC -33B** | 510x360x120mm 800x400x130mm

**BC - 33C** | 510x360x120mm

**BC - 33D** | 510x360x120mm 600x400x150mm