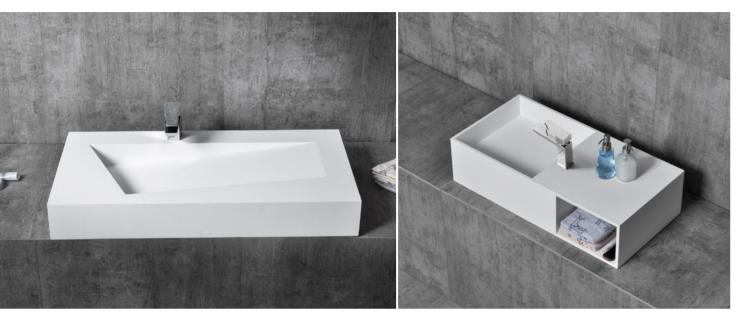

**BC - 33A** | 510x360x120mm

**BC -33B** | 510x360x120mm 800x400x130mm

**BC - 33C** | 510x360x120mm

**BC - 33D** | 510x360x120mm 600x400x150mm