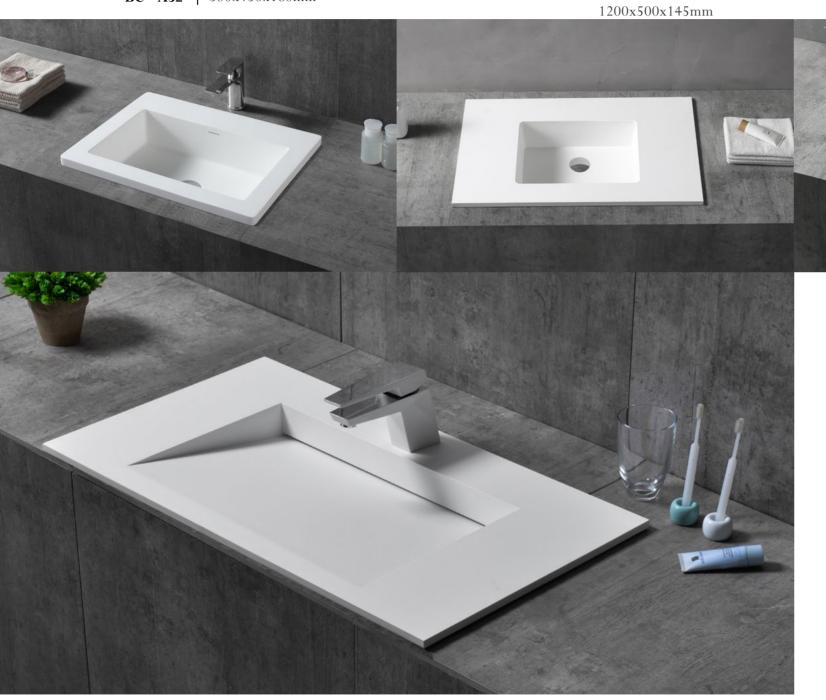

# Art Basin Artificial Stone

BC - A57 | 600x560x145mm 750x560x145mm 1000x560x145mm 1200x560x145mm

**BC - A58** | 1600x500x150mm 1800x500x150mm

**BC - A102** | 600x400x130mm

**BC - A101** | 600x400x130mm

**BC - A68** | 560x320x155mm

**BC - A69** | 400x400x150mm

**BC - A70** | 400x400x110mm

**BC - A71** | 600x400x110mm

Art Basin
Artificial Stone

Take off vanity in this noisy world, put on the most appealing fragrance, and freeze the time by your intimacy with water.