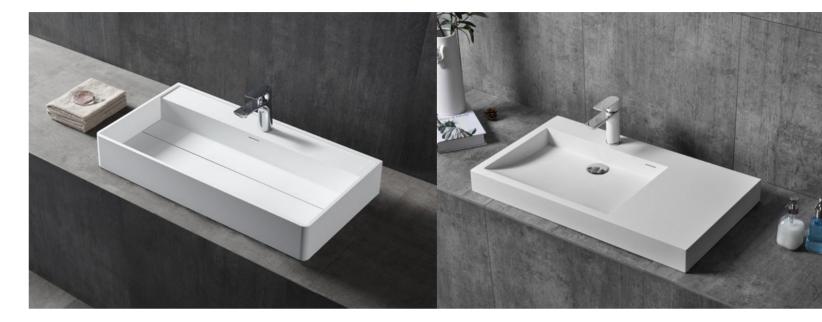

**BC - 33A** | 510x360x120mm

**BC -33B** | 510x360x120mm 800x400x130mm

**BC - 33C** | 510x360x120mm

**BC - 33D** | 510x360x120mm 600x400x150mm