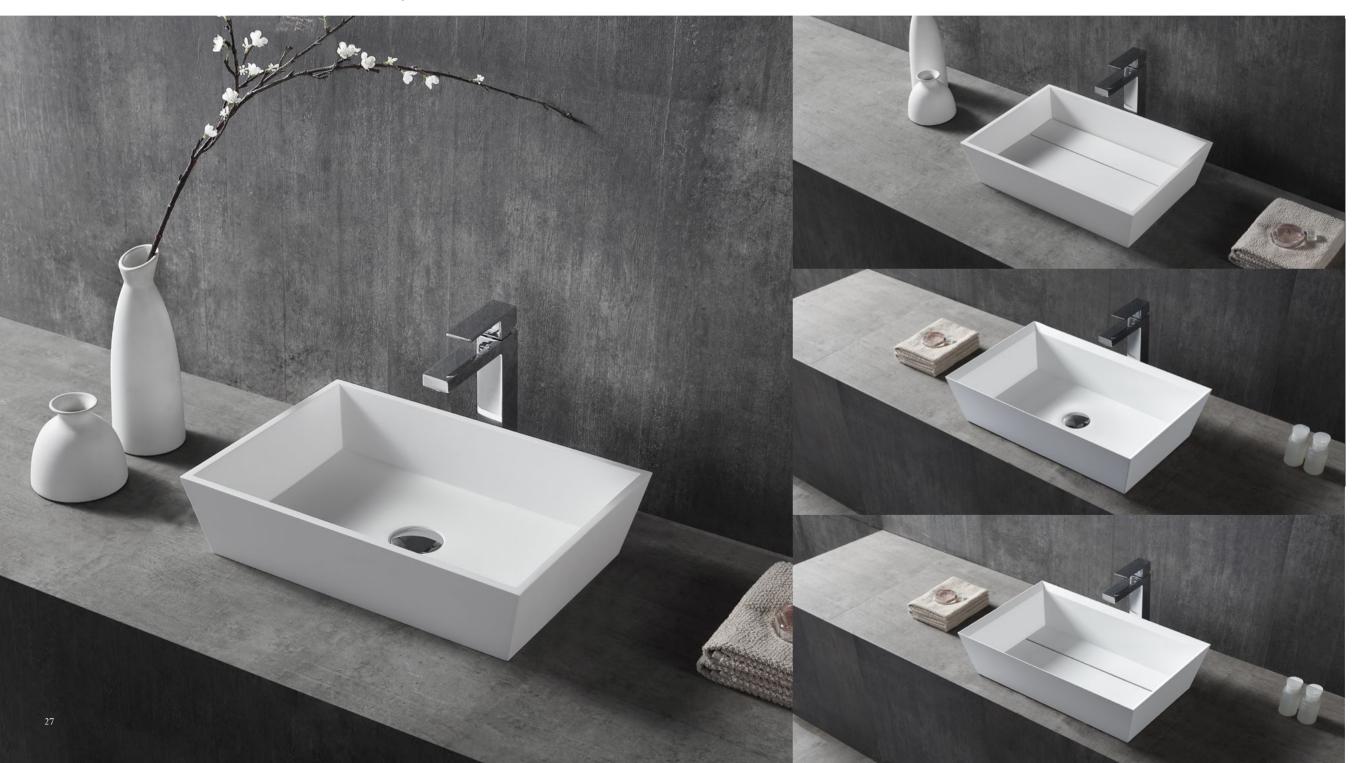

# Art Basin Artificial Stone

Take off vanity in this noisy world, put on the most appealing fragrance, and freeze the time by your intimacy with water.

**BC - A52** | 580x450x160mm

BC - A53 | 600x500x145mm 800x500x145mm 900x500x145mm

**BC - A55** | 600x450x115mm

**BC - A56** | 600x450x115mm

Artificial Stone

Take off vanity in this noisy world, put on the most appealing fragrance, and freeze the time by your intimacy with water.

**BC - A51** | 800x450x110mm