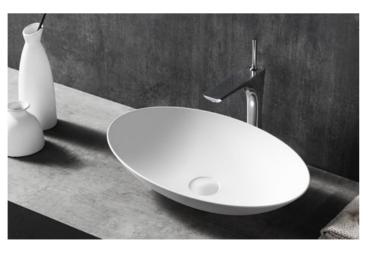

**BC - A55** | 600x450x115mm

**BC - A56** | 600x450x115mm

Artificial Stone

Take off vanity in this noisy world, put on the most appealing fragrance, and freeze the time by your intimacy with water.

**BC - A51** | 800x450x110mm