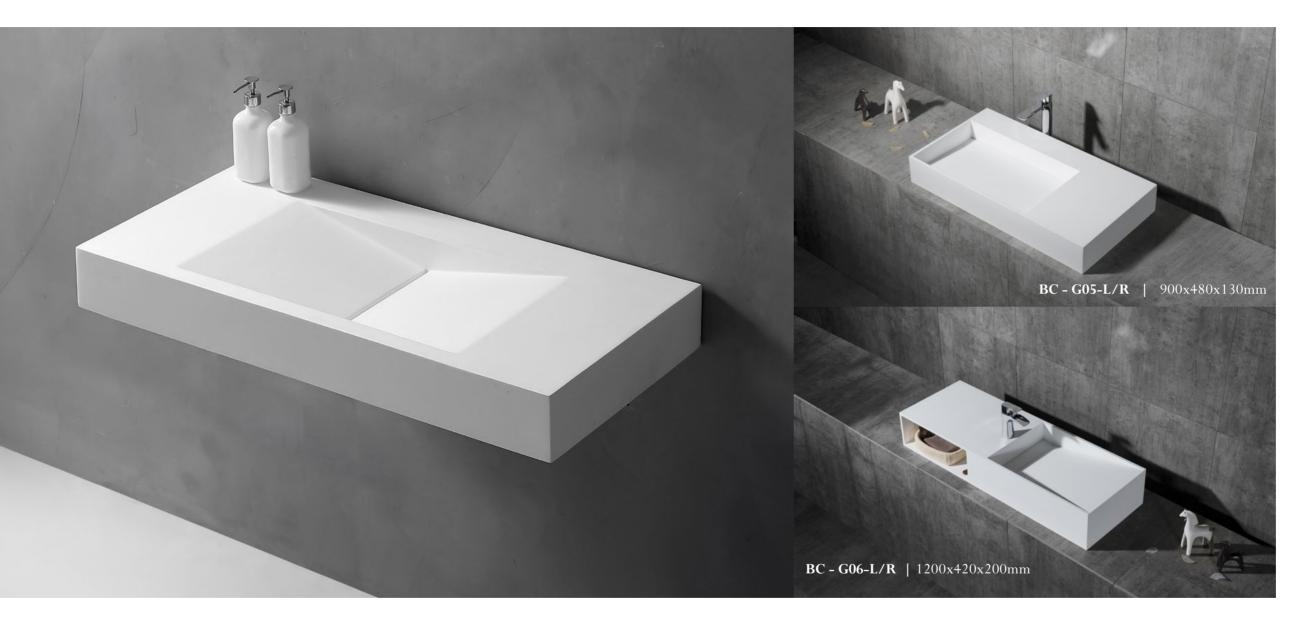

**BC - G09** | 900x450x110mm

**BC - G18** | 800x400x200mm

**BC - G20** | 900x400x100mm

**BC - G22** | 460x340x125mm

**BC - G10B** | 600x430x150mm 800x450x150mm

**BC - G11-L/R** | 810x455x100mm

**BC - G69** | 800x400x150mm