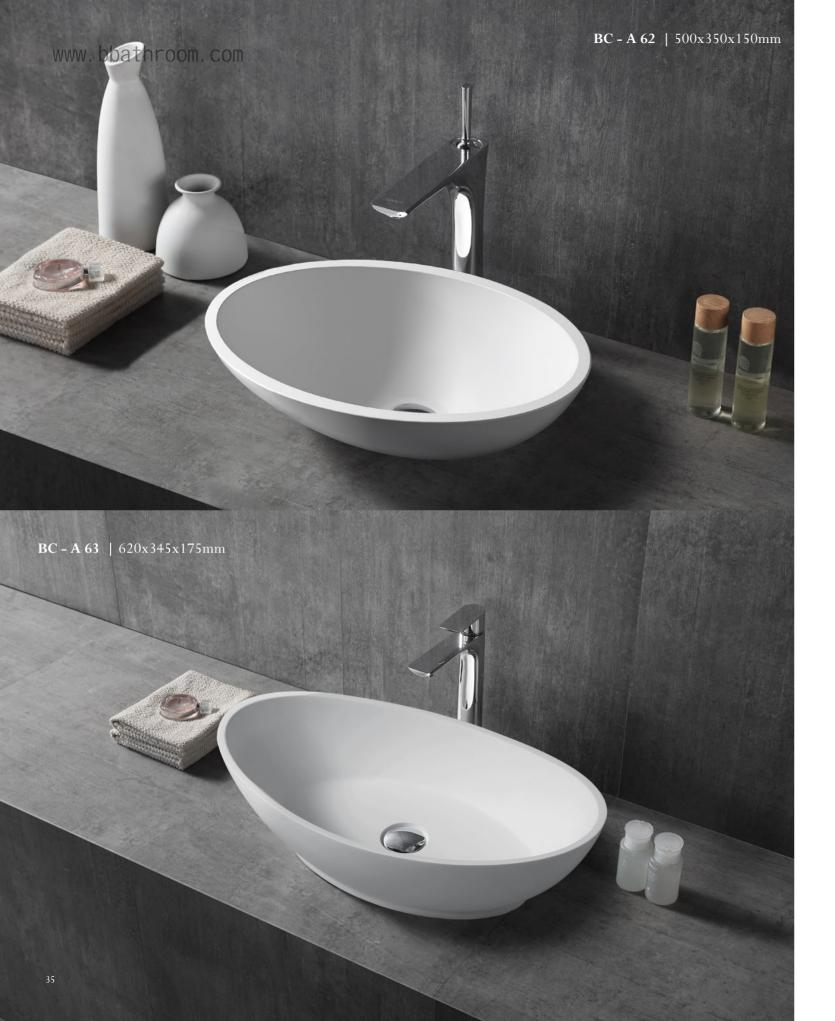

**BC - A75** | 600x350x160mm

**BC - A72** | 500x350x150mm

**BC - A73** | 500x320x100mm

Take off vanity in this noisy world, put on the most appealing fragrance, and freeze the time by your intimacy with water.