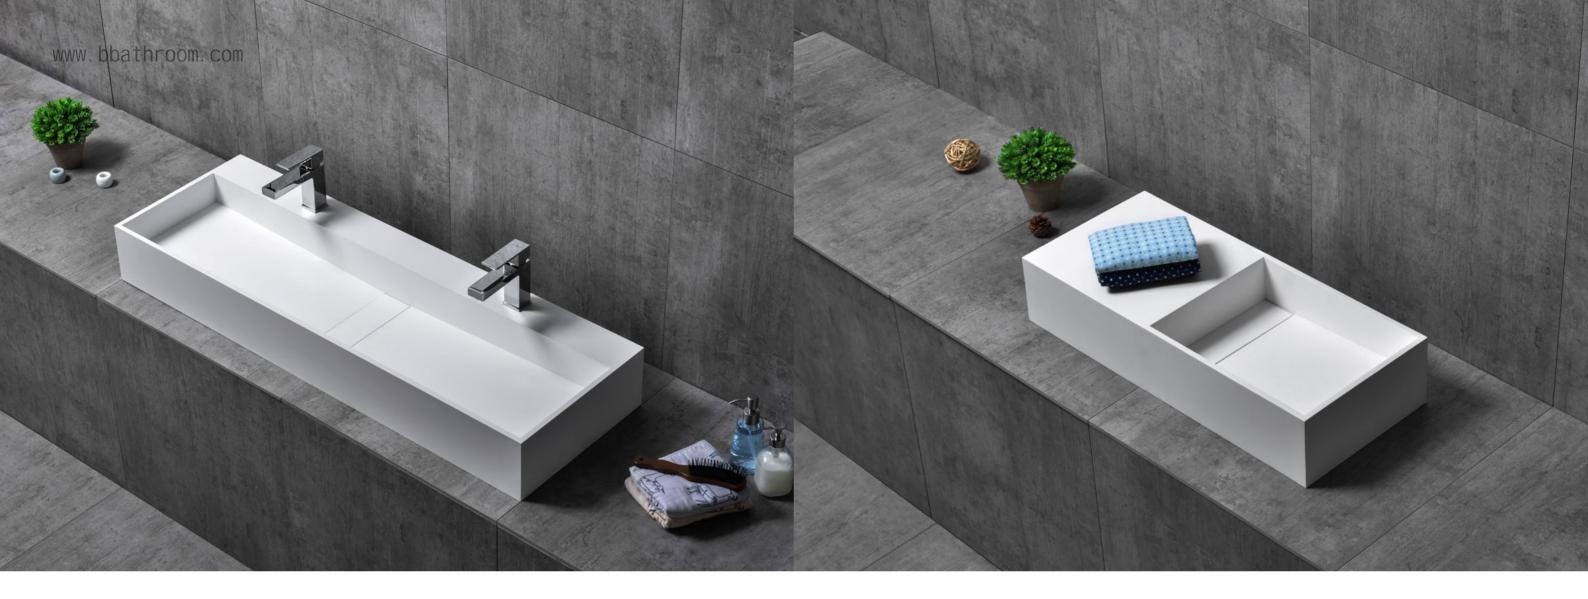

**BC - 33A** | 510x360x120mm

**BC -33B** | 510x360x120mm 800x400x130mm

**BC - 33C** | 510x360x120mm

**BC - 33D** | 510x360x120mm 600x400x150mm