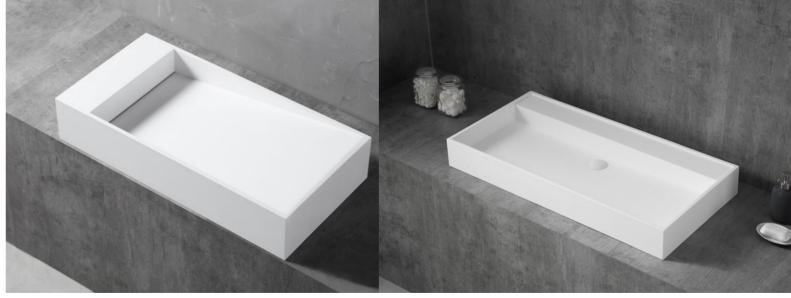

**BC - 33A** | 510x360x120mm

**BC -33B** | 510x360x120mm 800x400x130mm

**BC - 33C** | 510x360x120mm

**BC - 33D** | 510x360x120mm 600x400x150mm