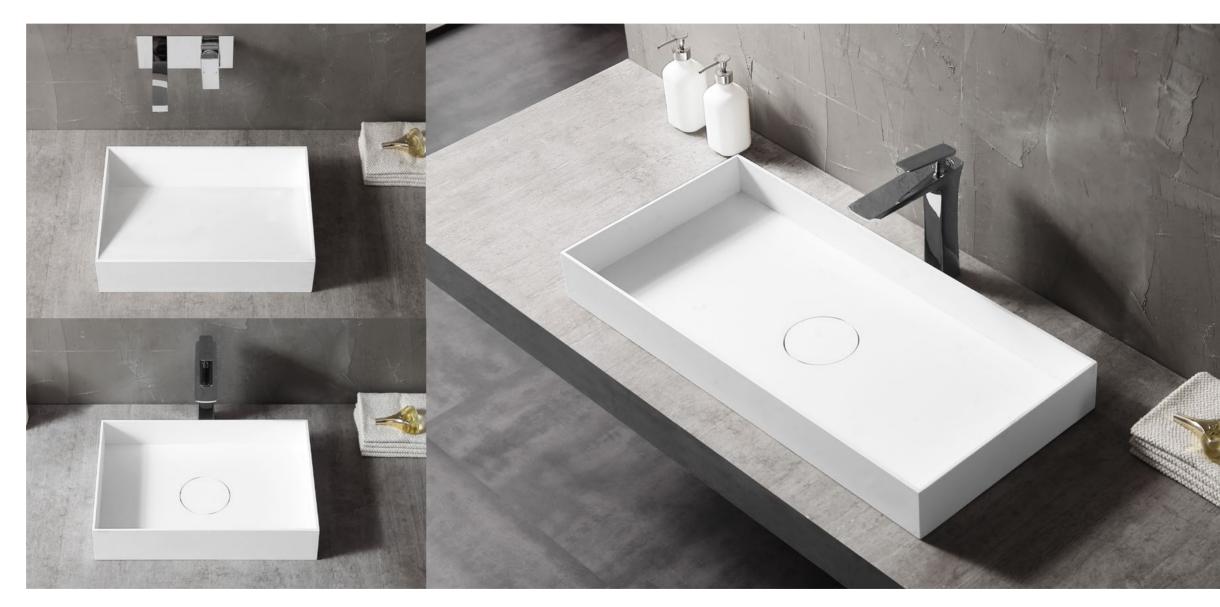

**BC - 33A** | 510x360x120mm

**BC -33B** | 510x360x120mm 800x400x130mm

**BC - 33C** | 510x360x120mm

**BC - 33D** | 510x360x120mm 600x400x150mm