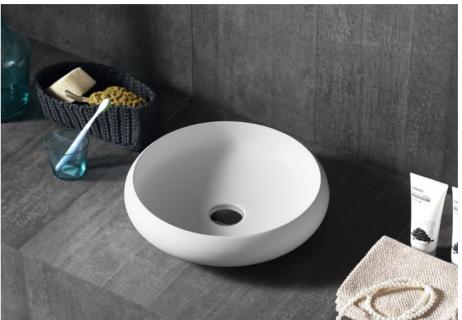

**BC - A55** | 600x450x115mm

**BC - A56** | 600x450x115mm

Artificial Stone

Take off vanity in this noisy world, put on the most appealing fragrance, and freeze the time by your intimacy with water.

**BC - A51** | 800x450x110mm

# Art Basin Artificial Stone

BC - A57 | 600x560x145mm 750x560x145mm 1000x560x145mm 1200x560x145mm

**BC - A58** | 1600x500x150mm 1800x500x150mm

**BC - A102** | 600x400x130mm

**BC - A101** | 600x400x130mm

**BC - A68** | 560x320x155mm