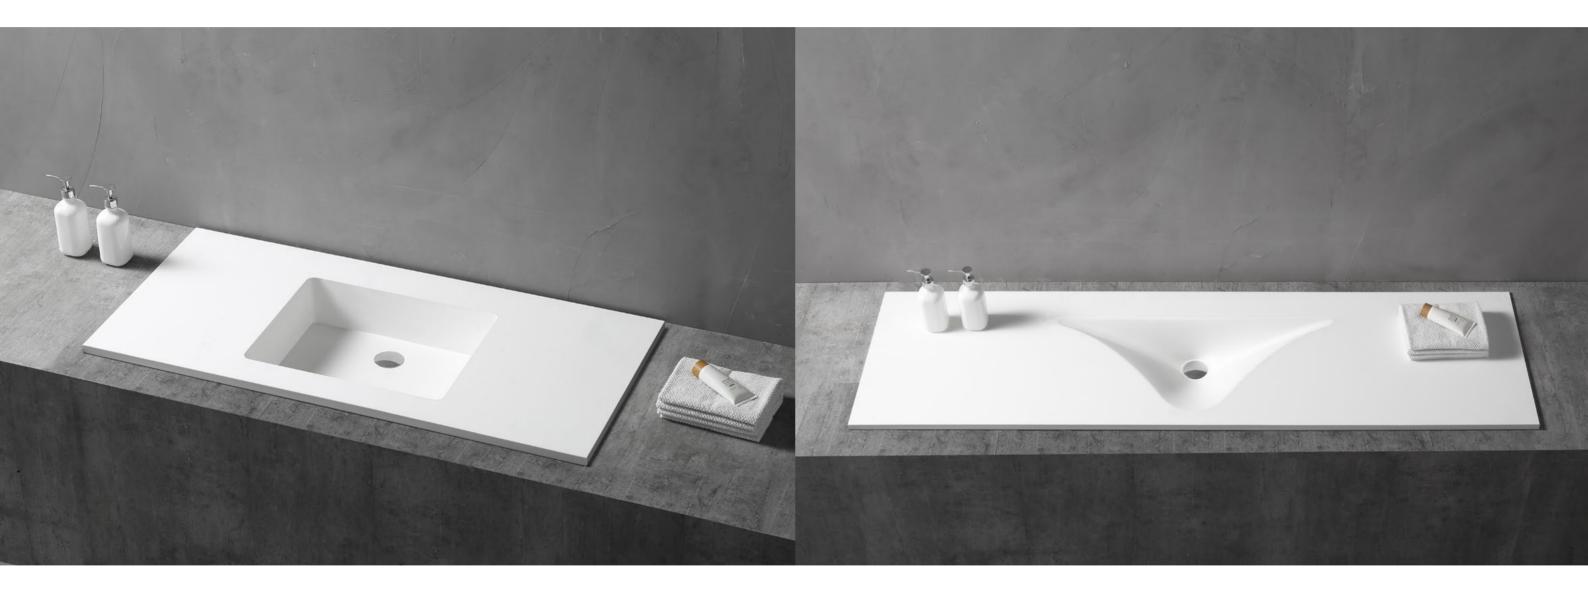

**BC - A69** | 400x400x150mm

**BC - A70** | 400x400x110mm

**BC - A71** | 600x400x110mm

Art Basin
Artificial Stone

Take off vanity in this noisy world, put on the most appealing fragrance, and freeze the time by your intimacy with water.

**BC - A75** | 600x350x160mm

**BC - A72** | 500x350x150mm

**BC - A73** | 500x320x100mm

Take off vanity in this noisy world, put on the most appealing fragrance, and freeze the time by your intimacy with water.