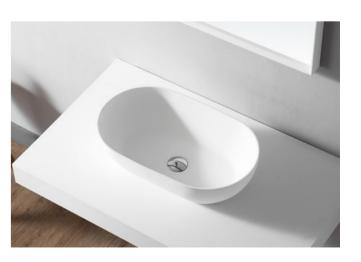

# Art Basin Artificial Stone

BC - A57 | 600x560x145mm 750x560x145mm 1000x560x145mm 1200x560x145mm

**BC - A58** | 1600x500x150mm 1800x500x150mm

**BC - A102** | 600x400x130mm

**BC - A101** | 600x400x130mm

**BC - A68** | 560x320x155mm