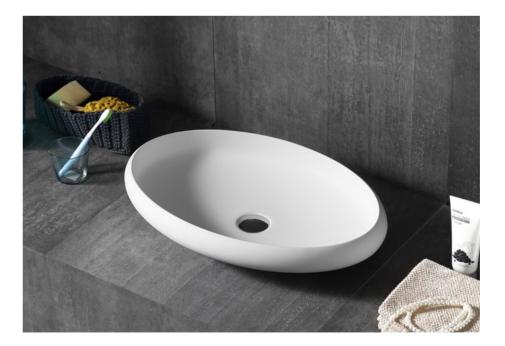

# Art Basin Artificial Stone

BC - A57 | 600x560x145mm 750x560x145mm 1000x560x145mm 1200x560x145mm

**BC - A58** | 1600x500x150mm 1800x500x150mm

**BC - A102** | 600x400x130mm

**BC - A101** | 600x400x130mm

**BC - A68** | 560x320x155mm

**BC - A69** | 400x400x150mm

**BC - A70** | 400x400x110mm

**BC - A71** | 600x400x110mm

Art Basin
Artificial Stone

Take off vanity in this noisy world, put on the most appealing fragrance, and freeze the time by your intimacy with water.