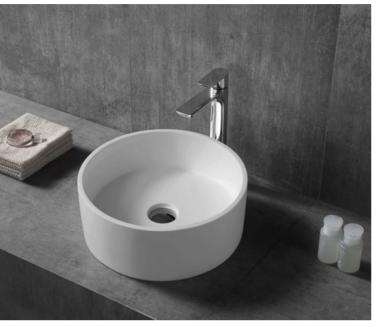

# Art Basin Artificial Stone

Take off vanity in this noisy world, put on the most appealing fragrance, and freeze the time by your intimacy with water.

**BC - A52** | 580x450x160mm

BC - A53 | 600x500x145mm 800x500x145mm 900x500x145mm

**BC - A55** | 600x450x115mm

**BC - A56** | 600x450x115mm

Artificial Stone

Take off vanity in this noisy world, put on the most appealing fragrance, and freeze the time by your intimacy with water.

**BC - A51** | 800x450x110mm