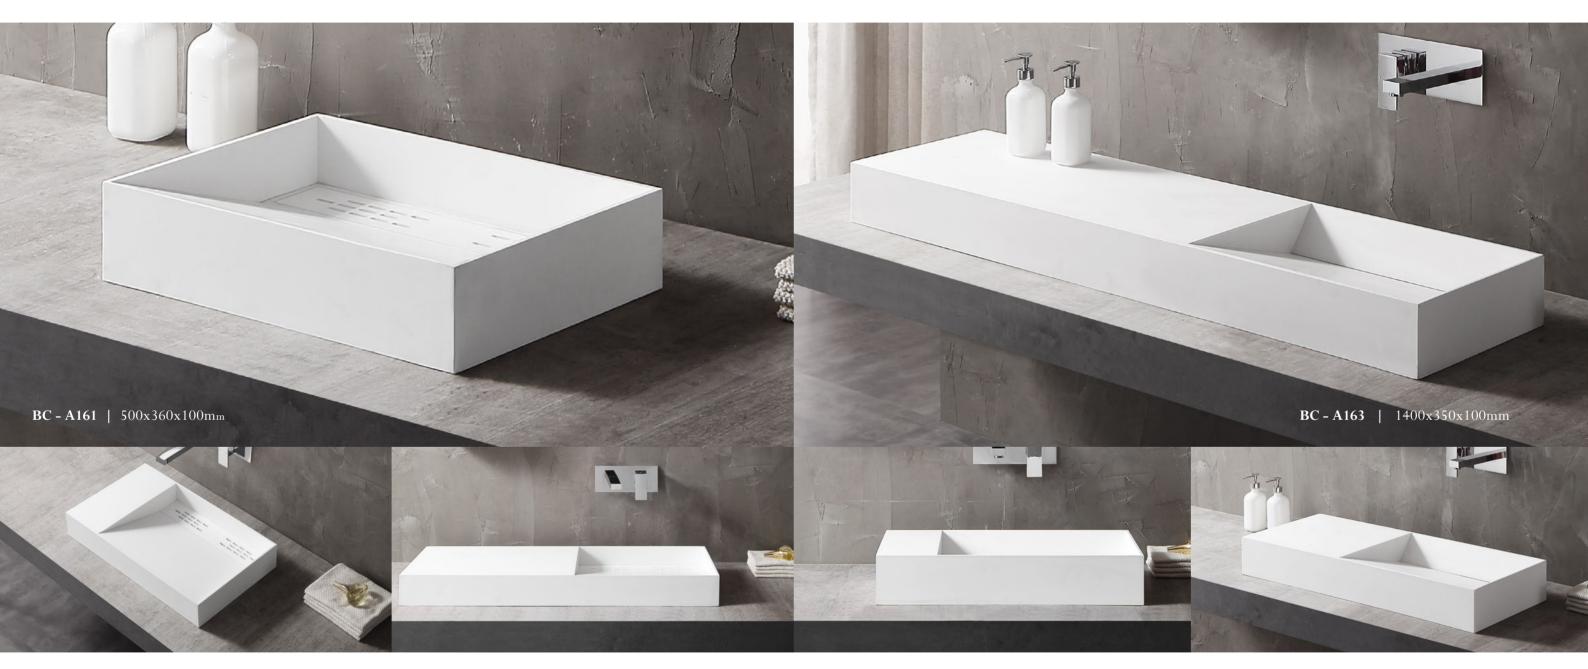

**BC - 33A** | 510x360x120mm

**BC -33B** | 510x360x120mm 800x400x130mm

**BC - 33C** | 510x360x120mm

**BC - 33D** | 510x360x120mm 600x400x150mm