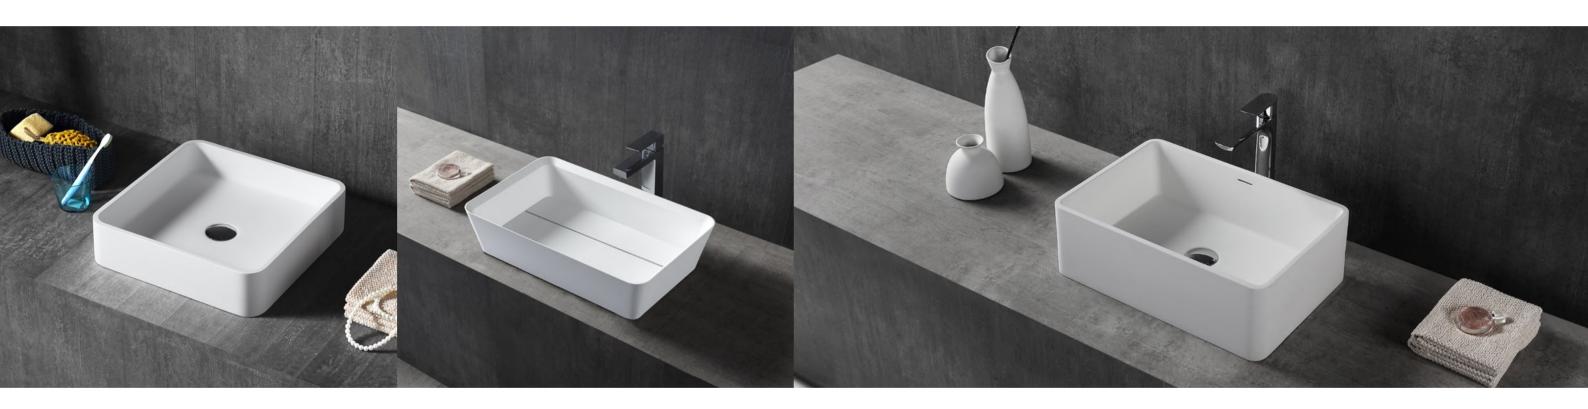

**BC - A55** | 600x450x115mm

**BC - A56** | 600x450x115mm

Artificial Stone

Take off vanity in this noisy world, put on the most appealing fragrance, and freeze the time by your intimacy with water.

**BC - A51** | 800x450x110mm

# Art Basin Artificial Stone

BC - A57 | 600x560x145mm 750x560x145mm 1000x560x145mm 1200x560x145mm

**BC - A58** | 1600x500x150mm 1800x500x150mm

**BC - A102** | 600x400x130mm

**BC - A101** | 600x400x130mm

**BC - A68** | 560x320x155mm