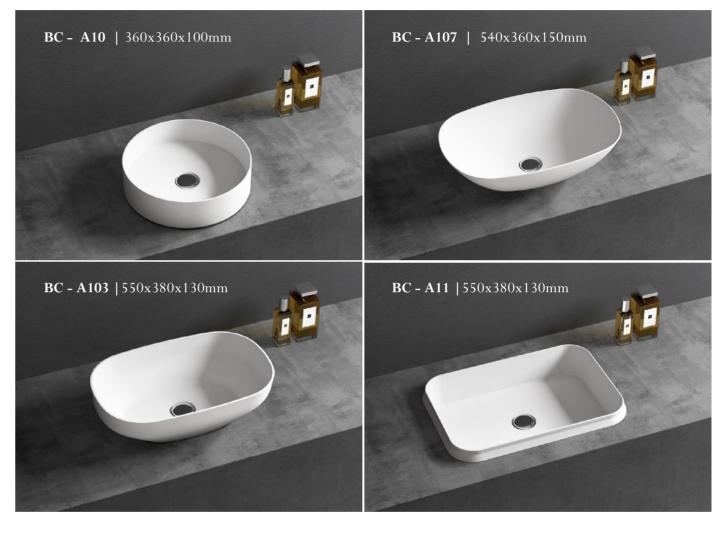

the earth, with a dignified and stable style and a slim, feminine, brisk and lively streamlined shape, which shows the fashion style in the quiet. Nourishes the entire universe.

#### BC - T658 | 1200x492x162mm



This wonderful combination moves in unconscious moments and nourishes the entire universe.

**BC - T659** | 1200x492x162mm



**BC - A01** | 550x350x100mm





**BC - A108** | 630x360x150mm



**BC - A106** | 430x430x150mm

## Art Basin Artificial Stone

Take off vanity in this noisy world, put on the most appealing fragrance, and freeze the time by your intimacy with water. The best choice to lead a joyful life, the temperament that can not be more fashionable and the thoroughly individualized thinking are flying freely in rhythm of the water flow.

BC - A105 | 400x400x150mm







Take off vanity in this noisy world, put on the most appealing fragrance, and freeze the time by your intimacy with water. The best choice to lead a joyful life, the temperament that can not be more fashionable and the thoroughly individualized thinking are flying freely in rhythm of the water flow.



**BC - A21G** | 400x400x130mm



Take off vanity in this noisy world, put on the most appealing fragrance, and freeze the time by your intimacy with water. The best choice to lead a joyful life, the temperament that can not be more fashionable and the thoroughly individualized thinking are flying freely in rhythm of the water flow.





BC - A35G | 600x400x120mm





**BC - A65G** | 600x350x150mm

Take off vanity in this noisy world, put on the most appealing fragrance, and freeze the ti