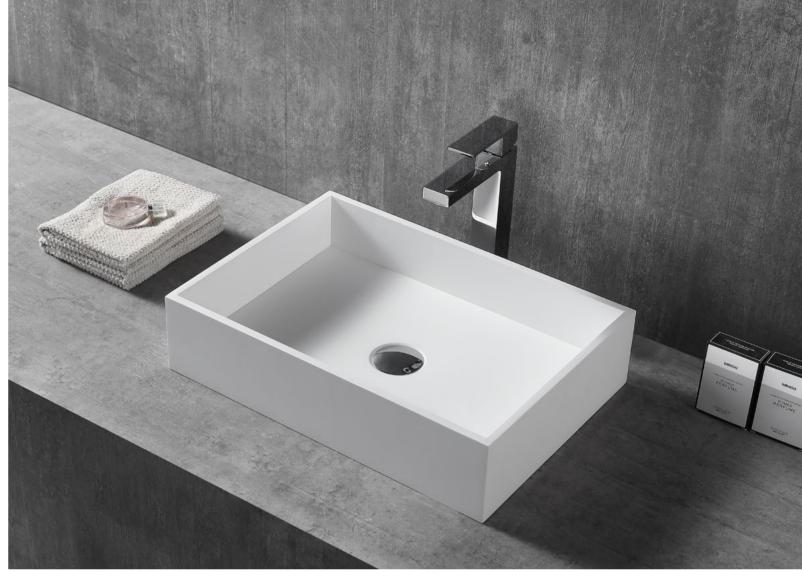

x400mm



**BC - 28** |450x350x100mm 510x360x115mm **BC - 30 |** 600x400x150mm

BC - 27 | 595x430x90mm



**BC - 20** | 380x380x80mm 500x360x80mm 600x415x105mm



**BC - 22** | 595x345x100mm

### Art Basin Artificial Stone

Take off vanity in this noisy world, put on the most appealing fragrance, and freeze the time by your intimacy with water.

Take off vanity in this noisy world, put on the most appealing fragrance, and freeze the time by your intimacy with water.

**BC - A23** | 500x320x100mm 600x355x100mm



**BC - A29** | 420x340x150mm 420x400x150mm





BC - A76 | 600x380x150mm

**BC - A26** | 420x420x150mm

BC - A79 | 420x340x150mm

This wonderful combination moves in unconscious moments and nourishes the entire universe.



**BC - 31** | 750x505x145mm 900x505x145mm 1200x505x145mm





BC - 32B | 510x360x120mm

BC - 32A | 400x400x120mm 510x360x120mm

**BC - 32C** | 510x360x120mm

BC - 32D | 510x360x120mm