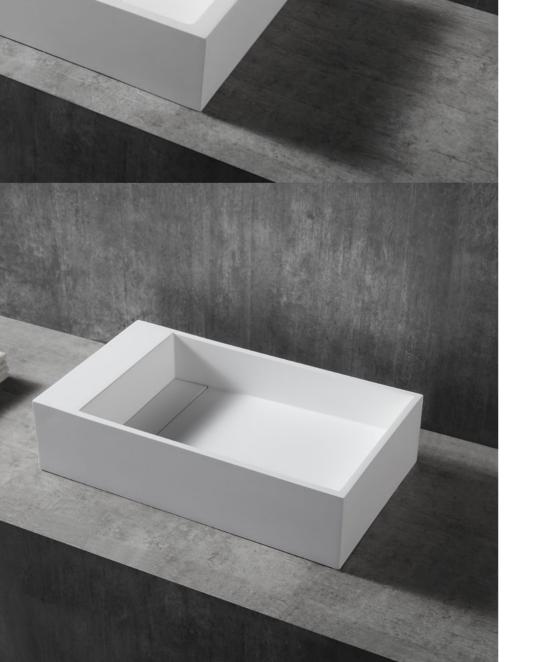

### Art Basin Artificial Stone

BC - A65H | 600x350x160mm

XA-A02 |420x420x100mm

**XA-A05** | 605x380x145mm

XA-A06 | 605x385x95mm

## Art Basin Artificial Stone

Take off vanity in this noisy world, put on the most appealing fragrance, and freeze the time by your intimacy with water.

BC - 03 | 600x400x155mm

**BC - 19** | 460x460x160mm