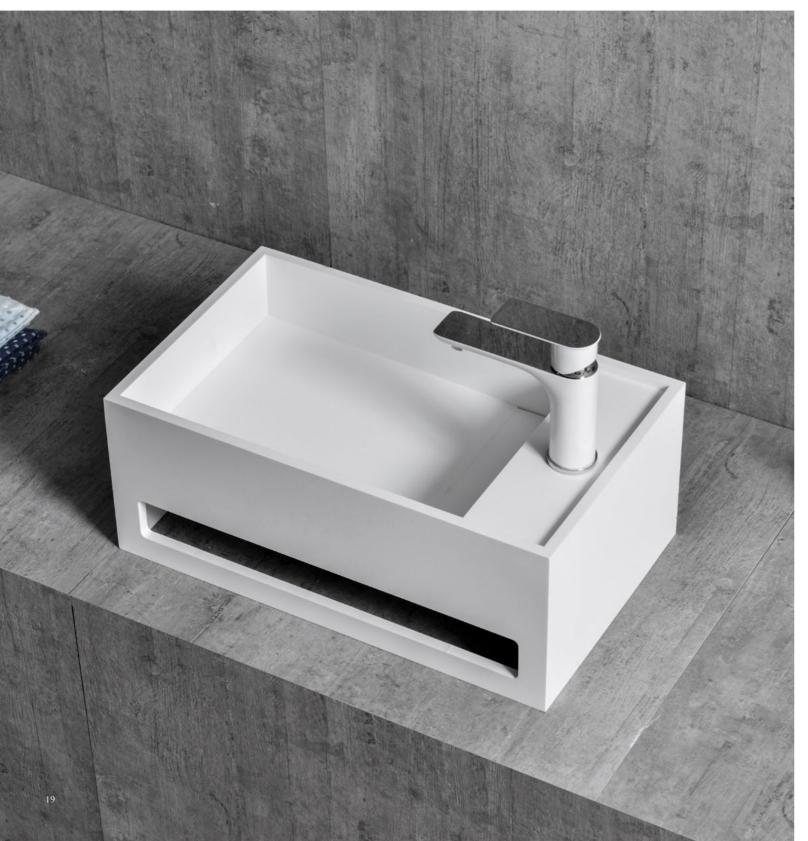

#### BC - T658 | 1200x492x162mm

This wonderful combination moves in unconscious moments and nourishes the entire universe.

**BC - T659** | 1200x492x162mm

**BC - A01** | 550x350x100mm

**BC - A108** | 630x360x150mm