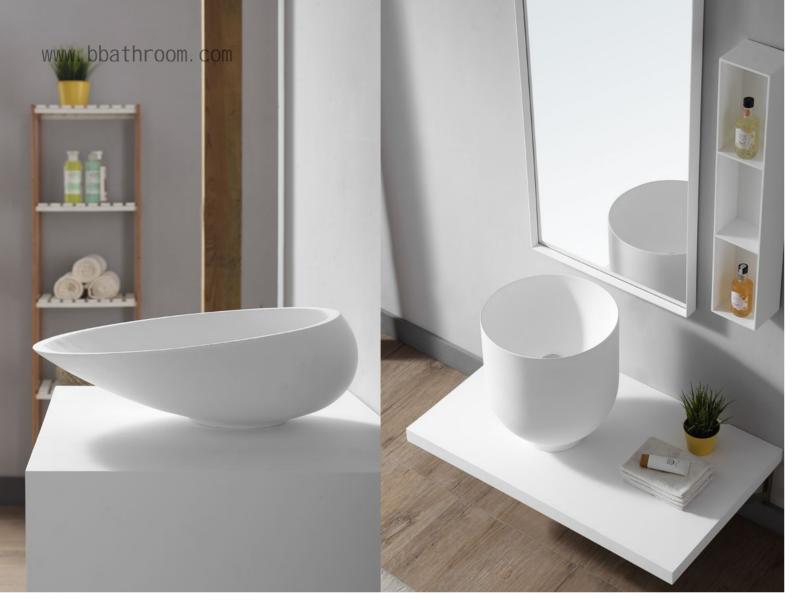

# was set up with an obsession for good quality products at reasonable

BC - G211 | 800x460x120mm 1000x460x120mm 1200x460x120mm

> the quality transcends the deep depths between the heavens and the earth, with a dignified and stable style and a slim, feminine, brisk and lively streamlined shape, which shows the fashion style in the quiet. Nourishes the entire universe.

This wonderful combination moves in unconscious moments and nourishes the entire universe.

The quality transcends the deep depths between the heavens and the earth, with a dignified and stable style and a slim, feminine, brisk and lively streamlined shape, which shows the fashion style in the quiet. Nourishes the entire universe.