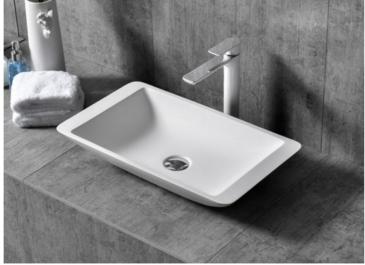

#### BC - T658 | 1200x492x162mm

This wonderful combination moves in unconscious moments and nourishes the entire universe.

**BC - T659** | 1200x492x162mm

**BC - A01** | 550x350x100mm

**BC - A108** | 630x360x150mm