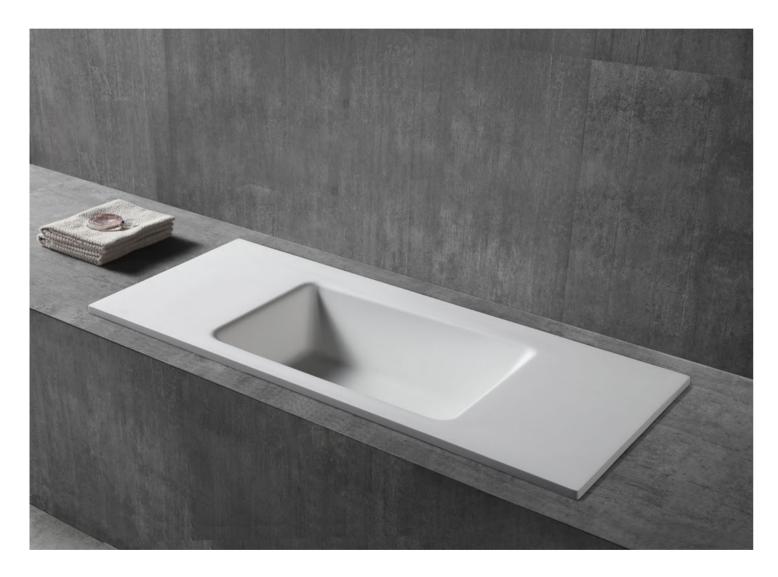

#### BC - T658 | 1200x492x162mm

This wonderful combination moves in unconscious moments and nourishes the entire universe.

**BC - T659** | 1200x492x162mm

**BC - A01** | 550x350x100mm

**BC - A108** | 630x360x150mm