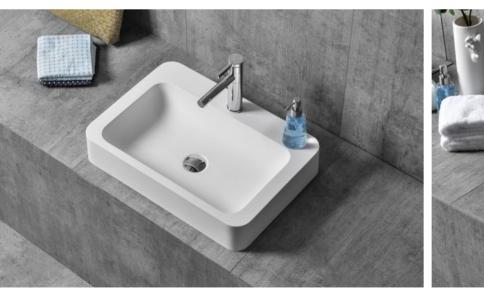

#### BC - T658 | 1200x492x162mm

This wonderful combination moves in unconscious moments and nourishes the entire universe.

**BC - T659** | 1200x492x162mm

**BC - A01** | 550x350x100mm

**BC - A108** | 630x360x150mm