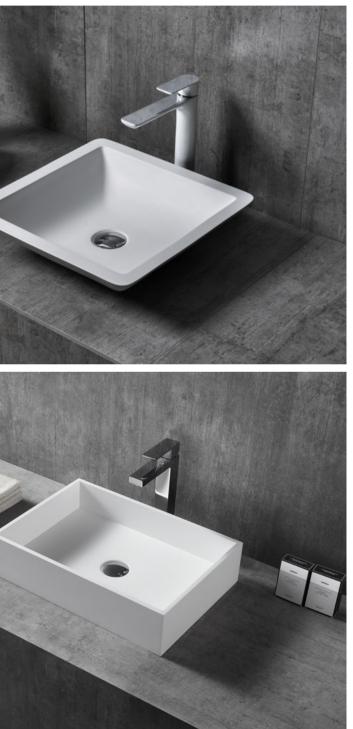

# was set up with an obsession for good quality products at reasonable

BC - G211 | 800x460x120mm 1000x460x120mm 1200x460x120mm

> the quality transcends the deep depths between the heavens and the earth, with a dignified and stable style and a slim, feminine, brisk and lively streamlined shape, which shows the fashion style in the quiet. Nourishes the entire universe.

This wonderful combination moves in unconscious moments and nourishes the entire universe.

The quality transcends the deep depths between the heavens and the earth, with a dignified and stable style and a slim, feminine, brisk and lively streamlined shape, which shows the fashion style in the quiet. Nourishes the entire universe.