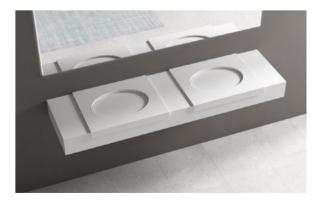

#### BC - T658 | 1200x492x162mm

This wonderful combination moves in unconscious moments and nourishes the entire universe.

**BC - T659** | 1200x492x162mm

**BC - A01** | 550x350x100mm

**BC - A108** | 630x360x150mm