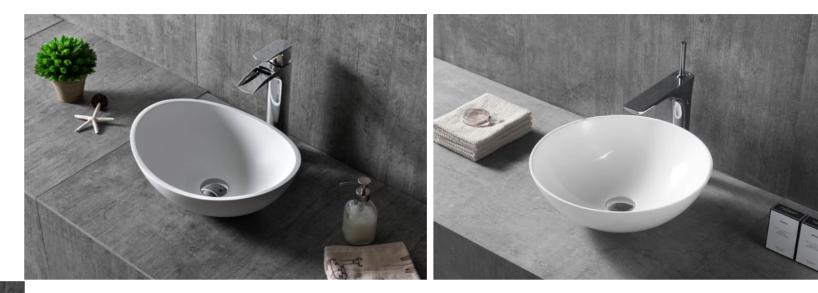

BC - A15 | 425x425x105mm

**BC - A16** | 500x300x120mm

600x350x120mm





**BC - A17** | 500x300x200mm





## Art Basin Artificial Stone

Take off vanity in this noisy world, put on the most appealing fragrance, and freeze the time by your intimacy with water.

BC - A18 | 500x350x400mm



**BC - 28** |450x350x100mm 510x360x115mm **BC - 30 |** 600x400x150mm

BC - 27 | 595x430x90mm



**BC - 20** | 380x380x80mm 500x360x80mm 600x415x105mm



**BC - 22** | 595x345x100mm

### Art Basin Artificial Stone

Take off vanity in this noisy world, put on the most appealing fragrance, and freeze the time by your intimacy with water.

Take off vanity in this noisy world, put on the most appealing fragrance, and freeze the time by your intimacy with water.

**BC - A23** | 500x320x100mm 600x355x100mm



**BC - A29** | 420x340x150mm 420x400x150mm





BC - A76 | 600x380x150mm

**BC - A26** | 420x420x150mm

BC - A79 | 420x340x150mm

This wonderful combination moves in unconscious moments and nourishes the entire universe.



**BC - 31** | 750x505x145mm 900x505x145mm 1200x505x145mm





BC - 32B | 510x360x120mm

BC - 32A | 400x400x120mm 510x360x120mm

**BC - 32C** | 510x360x120mm

BC - 32D | 510x360x120mm