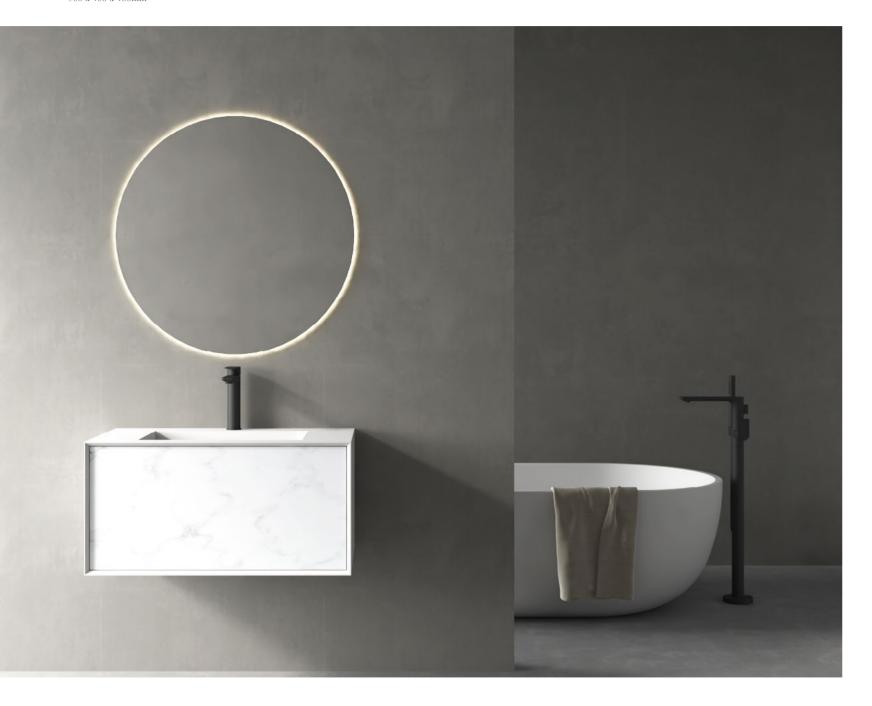

BC-15201

Norms / Size 800 x 480 x 400mm 900 x 480 x 400mm

With ingenious design, simple and clear lines, elegant design is not restricted by any time and trend. Different from the secular style, the bathroom life is full of charm.

/Collection/

#### BATHROOM CABINET

# SERIES OLIVIA

Art exists only for creativity and expression of life. Attractive visual manifestations and simple and stylish lines of the atmospheric appearance, hard and soft perfect casting, such as moonlight-plated fashion texture and exquisite excellent craftsmanship, is a true interpretation of "full art boutique". At the same time, the faint light color is constantly showing people the elegant feelings of the master.