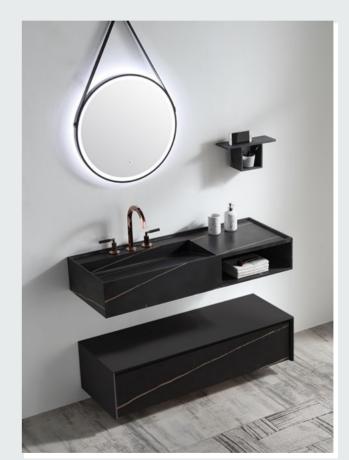

BC-15201

Norms / Size 800 x 480 x 400mm 900 x 480 x 400mm

With ingenious design, simple and clear lines, elegant design is not restricted by any time and trend. Different from the secular style, the bathroom life is full of charm.