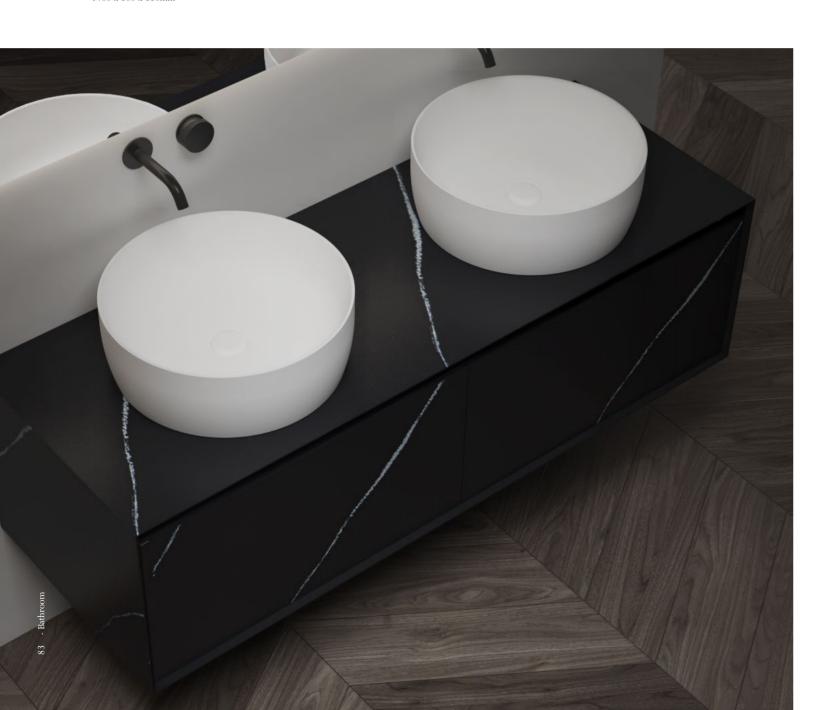

BC-15201

Norms / Size 800 x 480 x 400mm 900 x 480 x 400mm

With ingenious design, simple and clear lines, elegant design is not restricted by any time and trend. Different from the secular style, the bathroom life is full of charm.

# SERIES OLIVIA

Art exists only for creativity and expression of life. Attractive visual manifestations and simple and stylish lines of the atmospheric appearance, hard and soft perfect casting, such as moonlight-plated fashion texture and exquisite excellent craftsmanship, is a true interpretation of "full art boutique". At the same time, the faint light color is constantly showing people the elegant feelings of the master.