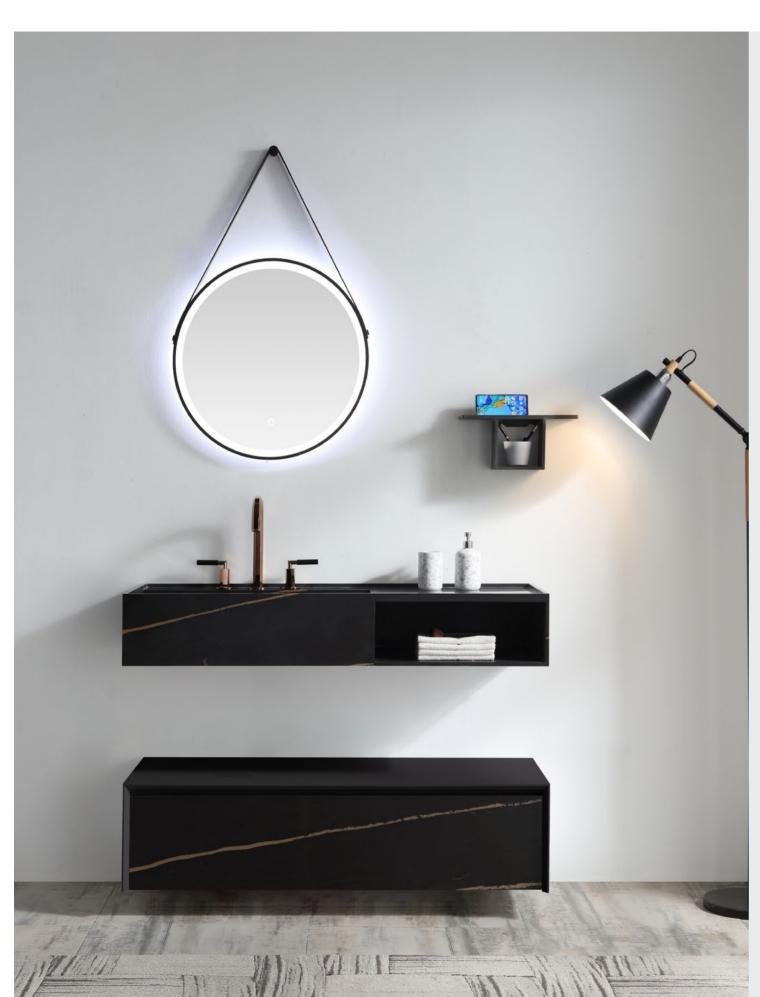

manship, is a true interpretation of "full art boutique". At the same time, the faint light color is constantly showing people the elegant feelings of the master.



SW-666A-L/R

Norms / Size 1200 x 500 x 200mm

Deputy cabinet / Size 1200 x 450 x 300mm

The soft lines blend together with the colour contrasts, creating an atmosphere characterised by vintage charm.





Le linee morbide si mixano ai contrasti cromatici per creare un'atmosfera dal fascino vintage.

122





SW-692-L/R

Norms / Size 1200 x 480 x 400mm







SW-691-L/R

Norms / Size 1200 x 480 x 400mm



Le linee morbide si mixano ai contrasti cromatici per creare un'atmosfera dal fascino vintage.

The soft lines blend together with the colour contrasts, creating an atmosphere characterised by vintage charm.

 $\frac{1}{2}$ 



# Le linee morbide si mixano ai contrasti cromatici per creare un'atmosfera dal fascino vintage.

The soft lines blend together with the colour contrasts, creating an atmosphere characterised by vintage charm.



Bathroom / Cabinet COLLECTION

SW-686A-L/R

Norms / Size 1200 x 460 x 200mm

Deputy cabinet / Size 1200 x 450 x 300mm

#### /Collection/

#### BATHROOM CABINET

# EDWIN

Art exists only for creativity and expression of life. Attractive visual manifestations and simple and stylish lines of the atmospheric appearance, hard and soft perfect casting, such as moonlight-plated fashion texture and exquisite excellent craftsmanship, is a true interpretation of "full art boutique". At the same time, the faint light color is constantly showing people the elegant feelings of the master.