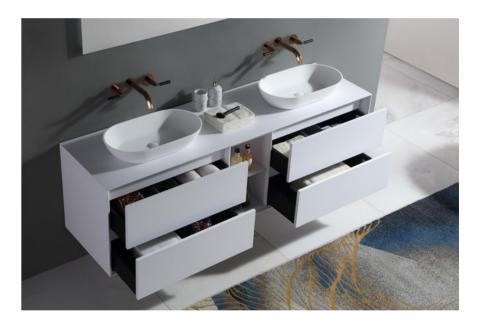

BC-15512

Norms / Size 1200 x 500 x 550mm 1400 x 500 x 550mm

Different from the secular style, the bathroom life is full of charm.

COLLECTION

BC-1551

orms / Size 200 x 500 x 550mm 400 x 500 x 550mm

The soft lines blend together with the colour contrasts, creating an atmosphere characterised by vintage charm.

# Art exists only for creativity and expression of life.

The soft lines blend together with the colour contrasts, creating an atmosphere characterised by vintage charm.

Bathroom / Cabinet COLLECTION

BC-15503