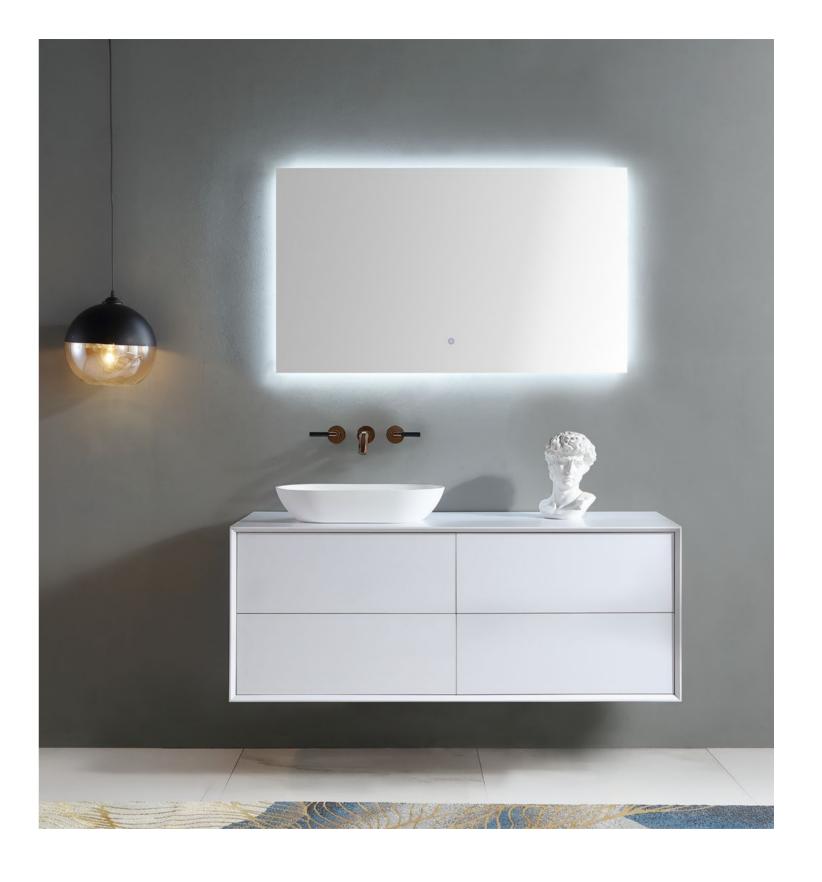

BC-15512

Norms / Size 1200 x 500 x 550mm 1400 x 500 x 550mm

Different from the secular style, the bathroom life is full of charm.

COLLECTION

BC-1551

orms / Size 200 x 500 x 550mm 400 x 500 x 550mm

The soft lines blend together with the colour contrasts, creating an atmosphere characterised by vintage charm.