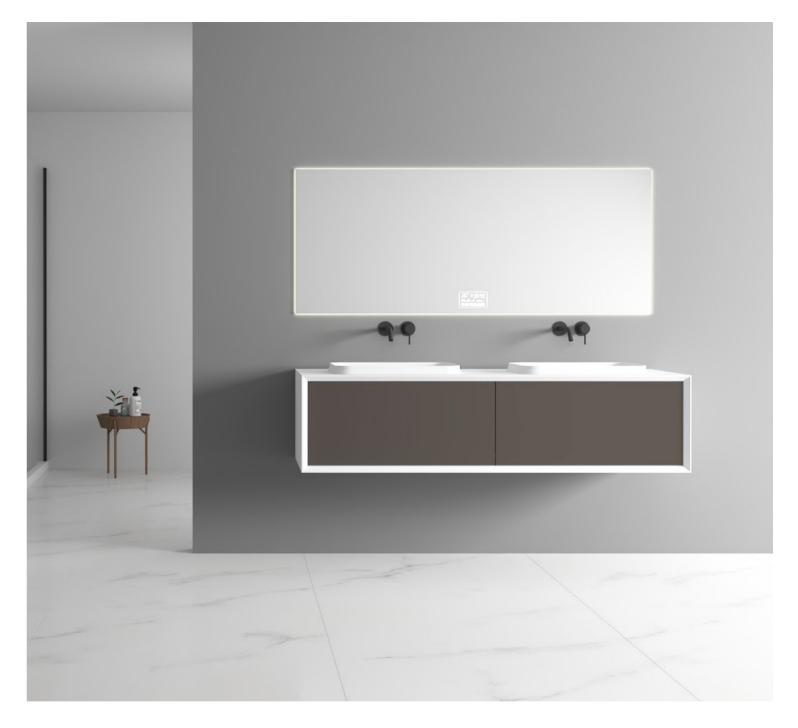

BC-15201

Norms / Size 800 x 480 x 400mm 900 x 480 x 400mm

With ingenious design, simple and clear lines, elegant design is not restricted by any time and trend. Different from the secular style, the bathroom life is full of charm.