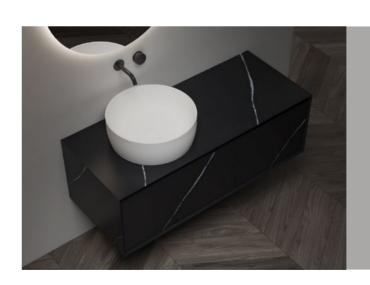

BC-15512

Norms / Size 1200 x 500 x 550mm 1400 x 500 x 550mm

Different from the secular style, the bathroom life is full of charm.

COLLECTION

BC-1551

orms / Size 200 x 500 x 550mm 400 x 500 x 550mm

The soft lines blend together with the colour contrasts, creating an atmosphere characterised by vintage charm.