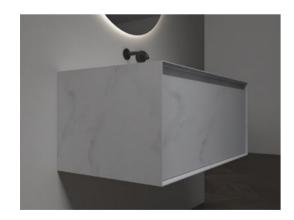

BC-15201

Norms / Size 800 x 480 x 400mm 900 x 480 x 400mm

With ingenious design, simple and clear lines, elegant design is not restricted by any time and trend. Different from the secular style, the bathroom life is full of charm.