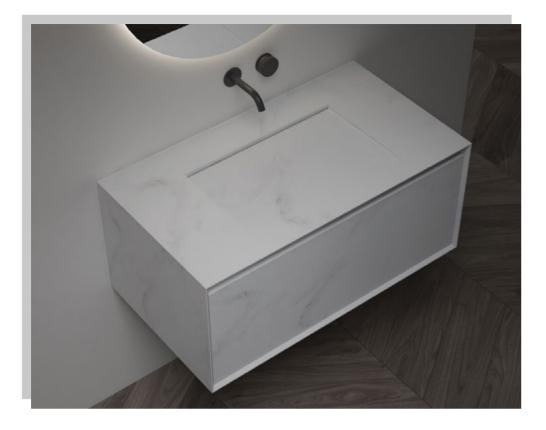

BC-15201

Norms / Size 800 x 480 x 400mm 900 x 480 x 400mm

With ingenious design, simple and clear lines, elegant design is not restricted by any time and trend. Different from the secular style, the bathroom life is full of charm.