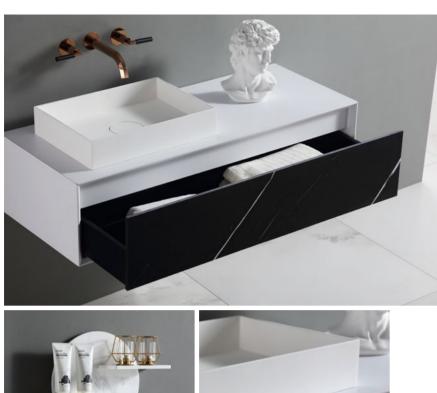

BC-15512

Norms / Size 1200 x 500 x 550mm 1400 x 500 x 550mm

Different from the secular style, the bathroom life is full of charm.

COLLECTION

BC-1551

orms / Size 200 x 500 x 550mm 400 x 500 x 550mm

The soft lines blend together with the colour contrasts, creating an atmosphere characterised by vintage charm.

# Art exists only for creativity and expression of life.

The soft lines blend together with the colour contrasts, creating an atmosphere characterised by vintage charm.

Bathroom / Cabinet COLLECTION

BC-15503

Norms / Size 1200 x 500 x 400mm 1400 x 500 x 400mm

Art exists only for creativity and expression of life.

The soft lines blend together with the colour contrasts, creating an atmosphere characterised by vintage charm.