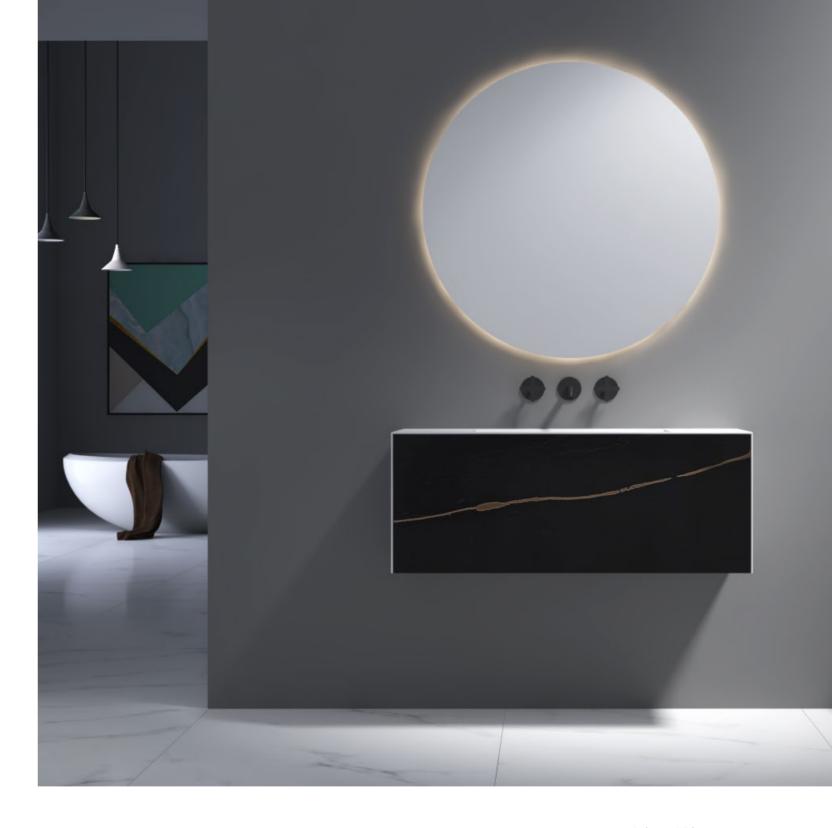

# Le linee morbide si mixano ai contrasti cromatici per creare un'atmosfera dal fascino vintage.

The soft lines blend together with the colour contrasts, creating an atmosphere characterised by vintage charm.