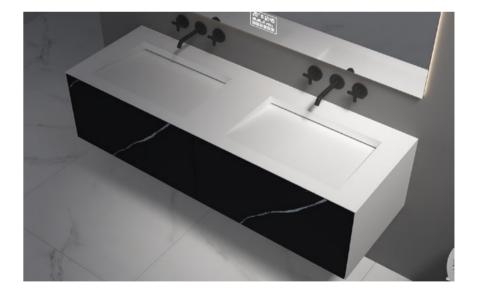

BC-15512

Norms / Size 1200 x 500 x 550mm 1400 x 500 x 550mm

Different from the secular style, the bathroom life is full of charm.

COLLECTION

BC-1551

orms / Size 200 x 500 x 550mm 400 x 500 x 550mm

The soft lines blend together with the colour contrasts, creating an atmosphere characterised by vintage charm.

# Art exists only for creativity and expression of life.

The soft lines blend together with the colour contrasts, creating an atmosphere characterised by vintage charm.

Bathroom / Cabinet COLLECTION

BC-15503

Norms / Size 1200 x 500 x 400mm 1400 x 500 x 400mm

Art exists only for creativity and expression of life.

The soft lines blend together with the colour contrasts, creating an atmosphere characterised by vintage charm.