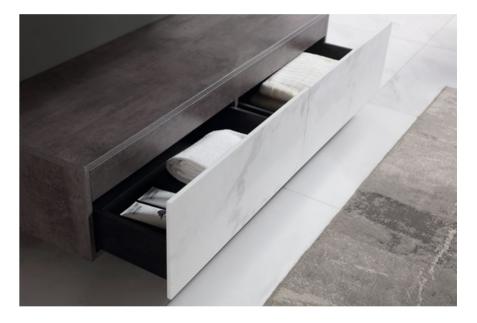

BC-15512

Norms / Size 1200 x 500 x 550mm 1400 x 500 x 550mm

Different from the secular style, the bathroom life is full of charm.

COLLECTION

BC-1551

orms / Size 200 x 500 x 550mm 400 x 500 x 550mm

The soft lines blend together with the colour contrasts, creating an atmosphere characterised by vintage charm.

# Art exists only for creativity and expression of life.

The soft lines blend together with the colour contrasts, creating an atmosphere characterised by vintage charm.

Bathroom / Cabinet COLLECTION

BC-15503

Norms / Size 1200 x 500 x 400mm 1400 x 500 x 400mm

Art exists only for creativity and expression of life.

The soft lines blend together with the colour contrasts, creating an atmosphere characterised by vintage charm.

Bathroom / Cabinet COLLECTION

BC-15502

Norms / Size 200 x 500 x 400mm 400 x 500 x 400mm

The soft lines blend together with the colour contrasts, creating an atmosphere characterised by vintage charm.

BC-155015