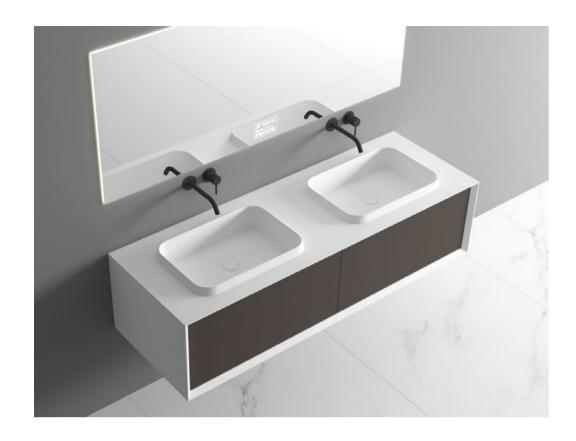

Norms / Size 900 x 500 x 400mm 1000 x 500 x 400mm

# Le linee morbide si mixano ai contrasti cromatici per creare un'atmosfera dal fascino vintage.

/Collection/