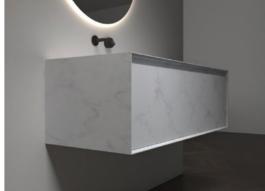

BC-15201

Norms / Size 800 x 480 x 400mm 900 x 480 x 400mm

With ingenious design, simple and clear lines, elegant design is not restricted by any time and trend. Different from the secular style, the bathroom life is full of charm.