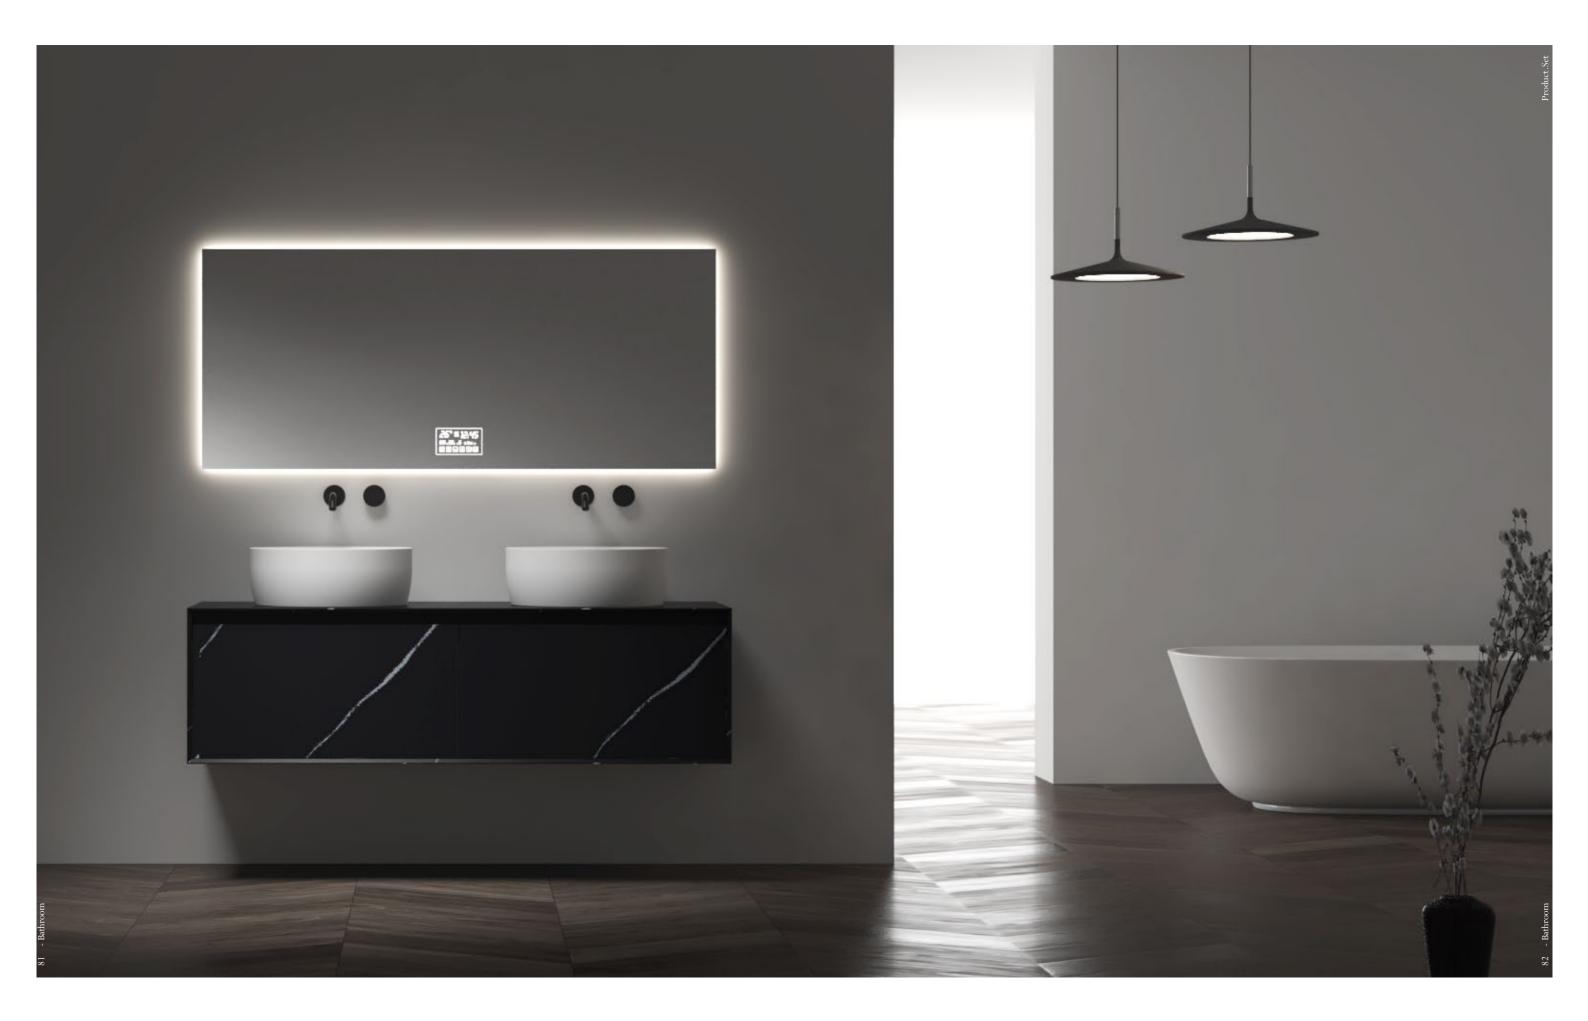

BC-15201

Norms / Size 800 x 480 x 400mm 900 x 480 x 400mm

With ingenious design, simple and clear lines, elegant design is not restricted by any time and trend. Different from the secular style, the bathroom life is full of charm.

# SERIES OLIVIA

Art exists only for creativity and expression of life. Attractive visual manifestations and simple and stylish lines of the atmospheric appearance, hard and soft perfect casting, such as moonlight-plated fashion texture and exquisite excellent craftsmanship, is a true interpretation of "full art boutique". At the same time, the faint light color is constantly showing people the elegant feelings of the master.