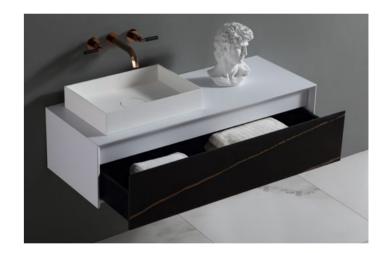

eativity and expression of life. Attractive visual manifestations and simple and stylish lines of the atmospheric appearance, hard and soft perfect casting, such as moonlight-plated fashion texture and exquisite excellent craftsmanship, is a true interpretation of "full art boutique". At the same time, the faint light color is constantly showing people the elegant feelings of the master.



SW-666A-L/R

Norms / Size 1200 x 500 x 200mm

Deputy cabinet / Size 1200 x 450 x 300mm

The soft lines blend together with the colour contrasts, creating an atmosphere characterised by vintage charm.





Le linee morbide si mixano ai contrasti cromatici per creare un'atmosfera dal fascino vintage.

122





SW-692-L/R

Norms / Size 1200 x 480 x 400mm







SW-691-L/R

Norms / Size 1200 x 480 x 400mm



Le linee morbide si mixano ai contrasti cromatici per creare un'atmosfera dal fascino vintage.

The soft lines blend together with the colour contrasts, creating an atmosphere characterised by vintage charm.

 $\frac{1}{2}$ 



# Le linee morbide si mixano ai contrasti cromatici per creare un'atmosfera dal fascino vintage.

The soft lines blend together with the colour contrasts, creating an atmosphere characterised by vintage charm.



Bathroom / Cabinet COLLECTION

SW-686A-L/R

Norms / Size 1200 x 460 x 200mm

Deputy cabinet / Size 1200 x 450 x 300mm

#### /Collection/

#### BATHROOM CABINET

# EDWIN

Art exists only for creativity and expression of life. Attractive visual manifestations and simple and stylish lines of the atmospheric appearance, hard and soft perfect casting, such as