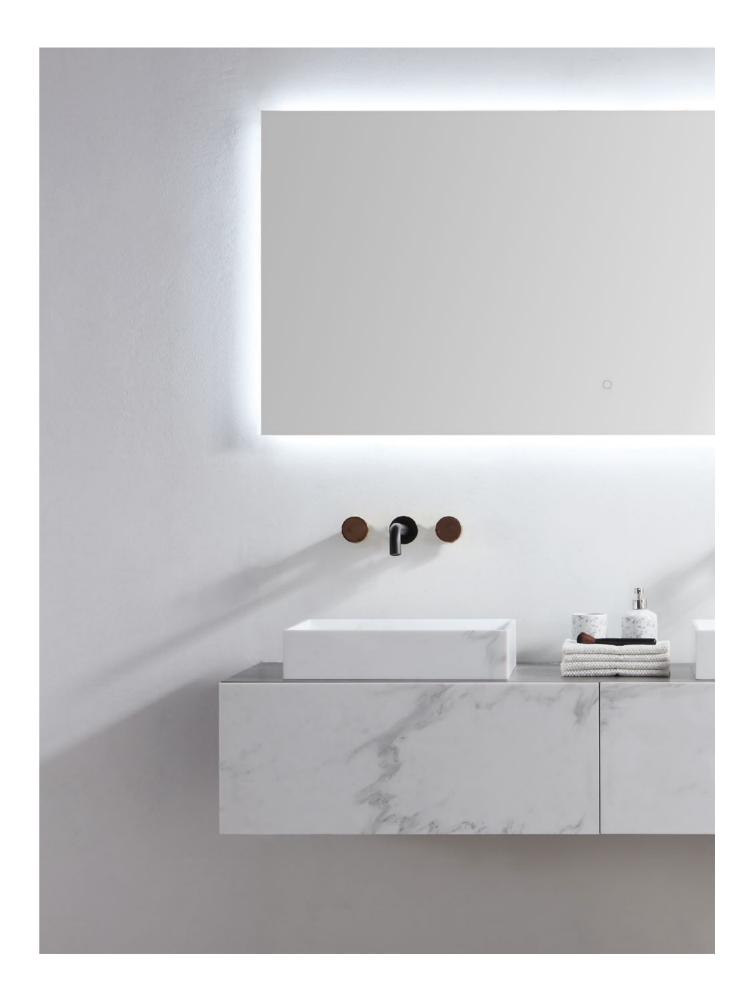

BC-15512

Norms / Size 1200 x 500 x 550mm 1400 x 500 x 550mm

Different from the secular style, the bathroom life is full of charm.

COLLECTION

BC-1551

orms / Size 200 x 500 x 550mm 400 x 500 x 550mm

The soft lines blend together with the colour contrasts, creating an atmosphere characterised by vintage charm.