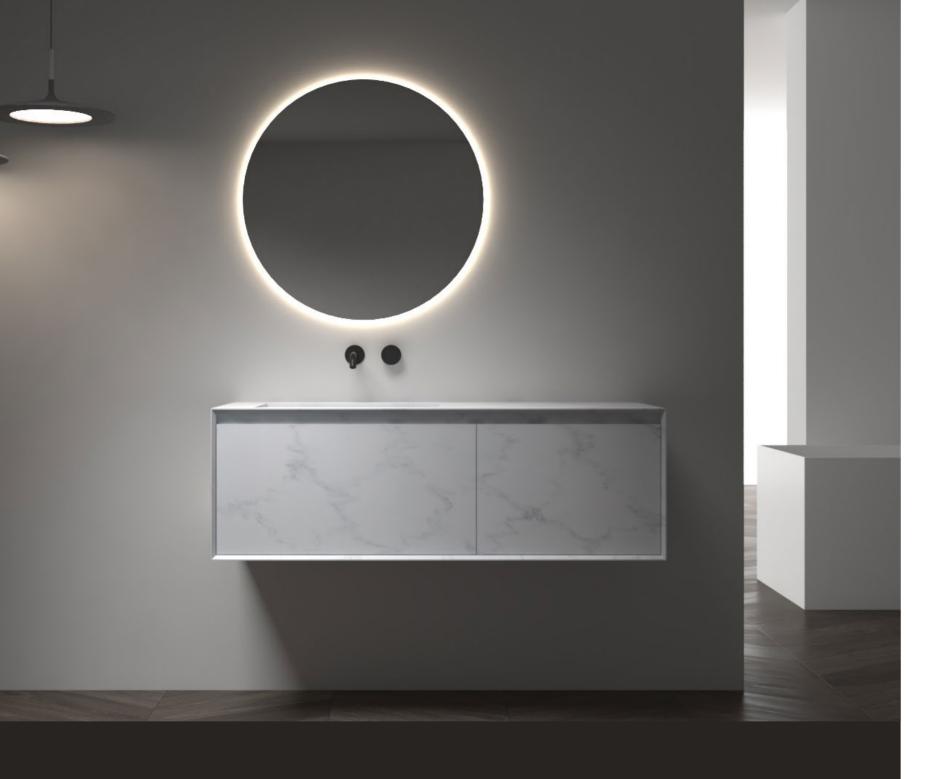

BC-15512

Norms / Size 1200 x 500 x 550mm 1400 x 500 x 550mm

Different from the secular style, the bathroom life is full of charm.

COLLECTION

BC-1551

orms / Size 200 x 500 x 550mm 400 x 500 x 550mm

The soft lines blend together with the colour contrasts, creating an atmosphere characterised by vintage charm.

# Art exists only for creativity and expression of life.

The soft lines blend together with the colour contrasts, creating an atmosphere characterised by vintage charm.

Bathroom / Cabinet COLLECTION

BC-15503

Norms / Size 1200 x 500 x 400mm 1400 x 500 x 400mm

Art exists only for creativity and expression of life.

The soft lines blend together with the colour contrasts, creating an atmosphere characterised by vintage charm.