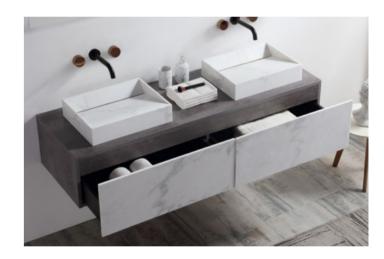

BC-15512

Norms / Size 1200 x 500 x 550mm 1400 x 500 x 550mm

Different from the secular style, the bathroom life is full of charm.

COLLECTION

BC-1551

orms / Size 200 x 500 x 550mm 400 x 500 x 550mm

The soft lines blend together with the colour contrasts, creating an atmosphere characterised by vintage charm.