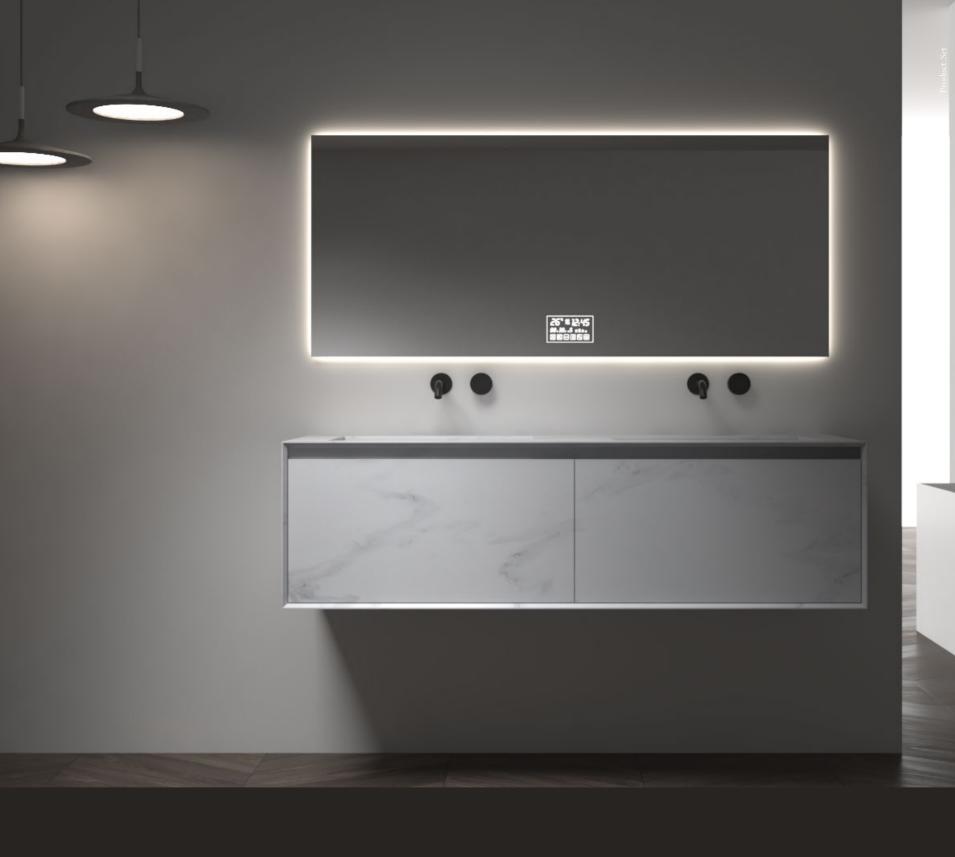

BC-15512

Norms / Size 1200 x 500 x 550mm 1400 x 500 x 550mm

Different from the secular style, the bathroom life is full of charm.

COLLECTION

BC-1551

orms / Size 200 x 500 x 550mm 400 x 500 x 550mm

The soft lines blend together with the colour contrasts, creating an atmosphere characterised by vintage charm.