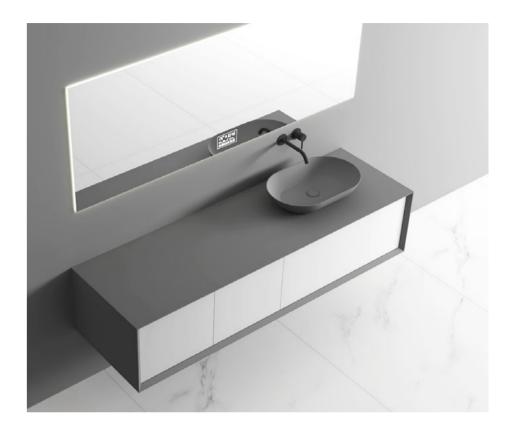

BC-15201

Norms / Size 800 x 480 x 400mm 900 x 480 x 400mm

With ingenious design, simple and clear lines, elegant design is not restricted by any time and trend. Different from the secular style, the bathroom life is full of charm.

/Collection/

#### BATHROOM CABINET

# SERIES OLIVIA

Art exists only for creativity and expression of life. Attractive visual manifestations and simple and stylish lines of the atmospheric appearance, hard and soft perfect casting, such as moonlight-plated fashion texture and exquisite excellent craftsmanship, is a true interpretation of "full art boutique". At the same time, the faint light color is constantly showing people the elegant feelings of the master.