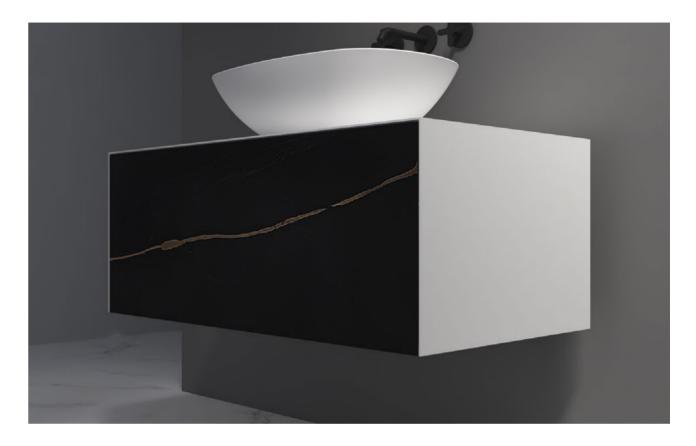

Bathroom / Cabinet COLLECTION

BC-15615

Norms / Size 1200 x 480 x 500mm 1400 x 480 x 500mm

Light and shadow condensed and scattered, time precipitated forever.

The soft lines blend together with the colour contrasts, creating an atmosphere characterised by vintage charm.