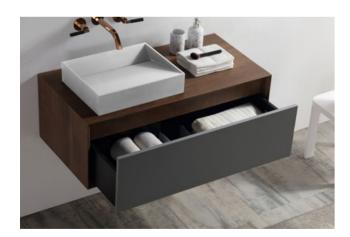

### Bathroom / Cabinet COLLECTION

BC-12301

Norms / Size 800 x 500 x 650mm 900 x 500 x 650mm 1000 x 500 x 650mm 1200 x 500 x 650mm

 $rac{4}{5}$ 

BC-12303

Norms / Size 1400 x 500 x 650mm 1600 x 500 x 650mm

Le linee morbide si mixano ai contrasti cromatici per creare un'atmosfera dal fascino vintage.

The soft lines blend together with the colour contrasts, creating an atmosphere characterised by vintage charm.

 $\pm$ 

BC-12305

Norms / Size 1600 x 500 x 650mm 1800 x 500 x 650mm 1900 x 500 x 650mm