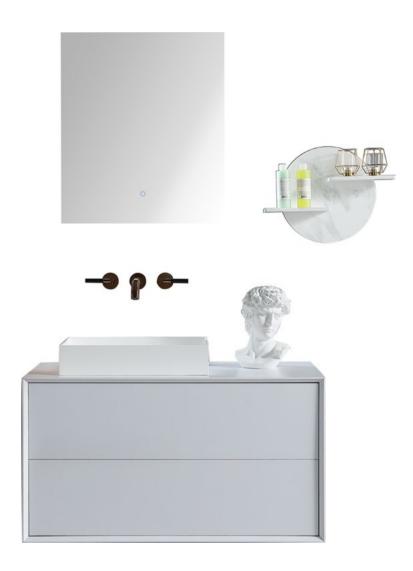

BC-15512

Norms / Size 1200 x 500 x 550mm 1400 x 500 x 550mm

Different from the secular style, the bathroom life is full of charm.

COLLECTION

BC-1551

orms / Size 200 x 500 x 550mm 400 x 500 x 550mm

The soft lines blend together with the colour contrasts, creating an atmosphere characterised by vintage charm.