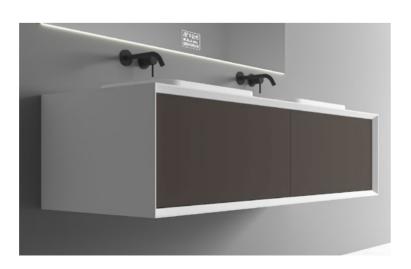

BC-15201

Norms / Size 800 x 480 x 400mm 900 x 480 x 400mm

With ingenious design, simple and clear lines, elegant design is not restricted by any time and trend. Different from the secular style, the bathroom life is full of charm.