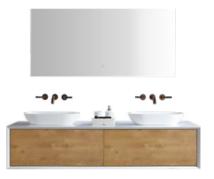

BC-15201

Norms / Size 800 x 480 x 400mm 900 x 480 x 400mm

With ingenious design, simple and clear lines, elegant design is not restricted by any time and trend. Different from the secular style, the bathroom life is full of charm.