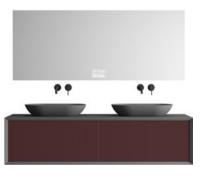

BC-15512

Norms / Size 1200 x 500 x 550mm 1400 x 500 x 550mm

Different from the secular style, the bathroom life is full of charm.

COLLECTION

BC-1551

orms / Size 200 x 500 x 550mm 400 x 500 x 550mm

The soft lines blend together with the colour contrasts, creating an atmosphere characterised by vintage charm.

# Art exists only for creativity and expression of life.

The soft lines blend together with the colour contrasts, creating an atmosphere characterised by vintage charm.

Bathroom / Cabinet COLLECTION

BC-15503