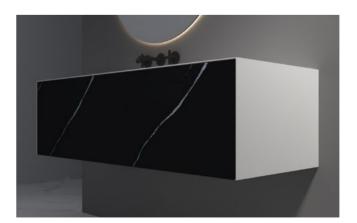

BC-15201

Norms / Size 800 x 480 x 400mm 900 x 480 x 400mm

With ingenious design, simple and clear lines, elegant design is not restricted by any time and trend. Different from the secular style, the bathroom life is full of charm.