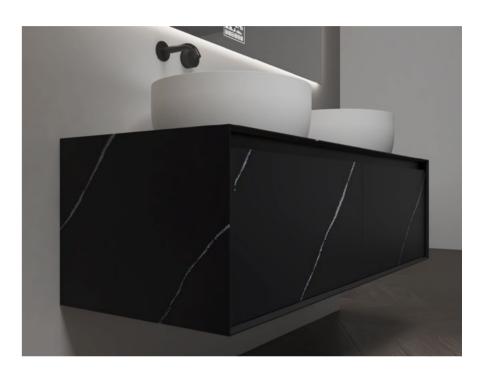

BC-15201

Norms / Size 800 x 480 x 400mm 900 x 480 x 400mm

With ingenious design, simple and clear lines, elegant design is not restricted by any time and trend. Different from the secular style, the bathroom life is full of charm.

# SERIES OLIVIA

Art exists only for creativity and expression of life. Attractive visual manifestations and simple and stylish lines of the atmospheric appearance, hard and soft perfect casting, such as moonlight-plated fashion texture and exquisite excellent craftsmanship, is a true interpretation of "full art boutique". At the same time, the faint light color is constantly showing people the elegant feelings of the master.