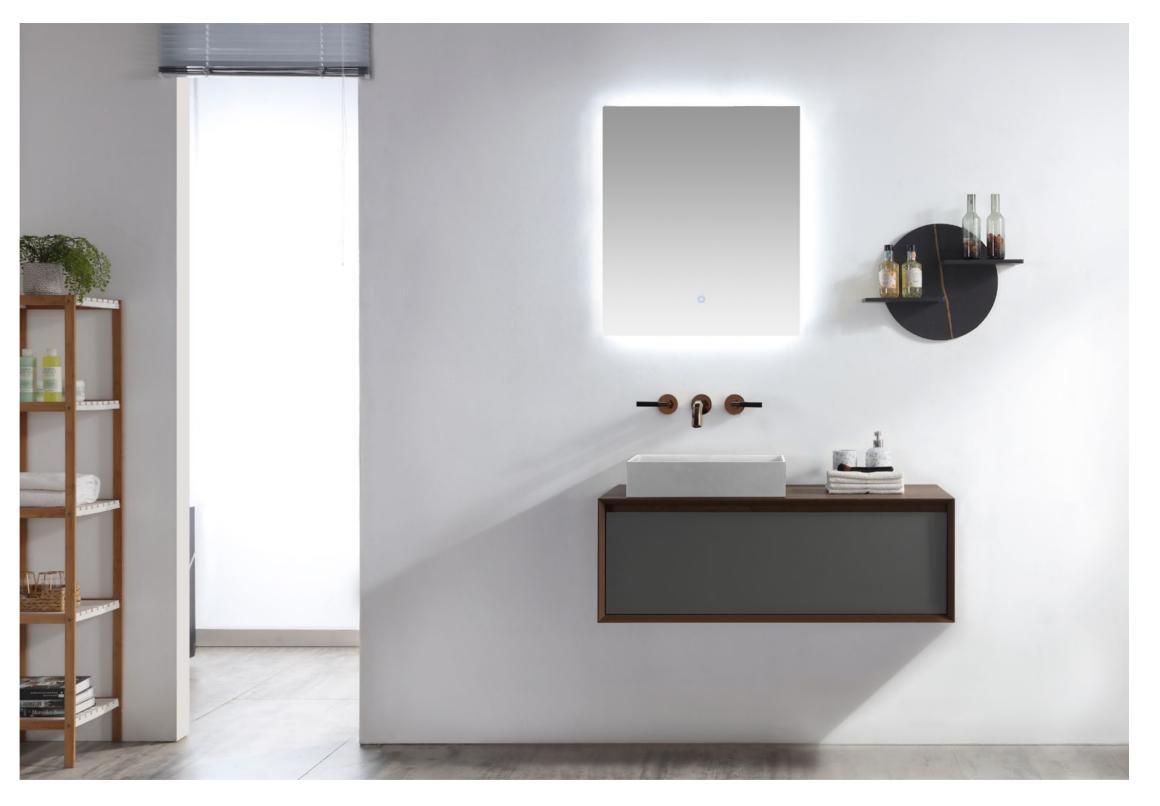

### Bathroom / Cabinet COLLECTION

BC-12301

Norms / Size 800 x 500 x 650mm 900 x 500 x 650mm 1000 x 500 x 650mm 1200 x 500 x 650mm

 $rac{4}{5}$ 

BC-12303

Norms / Size 1400 x 500 x 650mm 1600 x 500 x 650mm

Le linee morbide si mixano ai contrasti cromatici per creare un'atmosfera dal fascino vintage.

The soft lines blend together with the colour contrasts, creating an atmosphere characterised by vintage charm.

 $\pm$ 

BC-12305

Norms / Size 1600 x 500 x 650mm 1800 x 500 x 650mm 1900 x 500 x 650mm