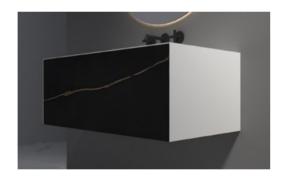

BC-15201

Norms / Size 800 x 480 x 400mm 900 x 480 x 400mm

With ingenious design, simple and clear lines, elegant design is not restricted by any time and trend. Different from the secular style, the bathroom life is full of charm.