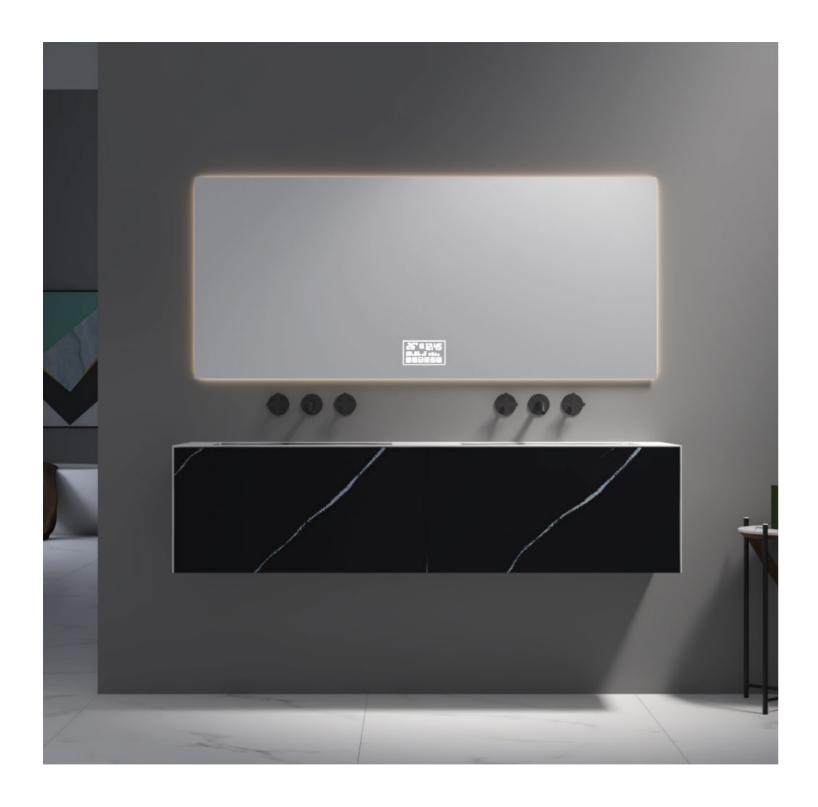

BC-15512

Norms / Size 1200 x 500 x 550mm 1400 x 500 x 550mm

Different from the secular style, the bathroom life is full of charm.

COLLECTION

BC-1551

orms / Size 200 x 500 x 550mm 400 x 500 x 550mm

The soft lines blend together with the colour contrasts, creating an atmosphere characterised by vintage charm.

# Art exists only for creativity and expression of life.

The soft lines blend together with the colour contrasts, creating an atmosphere characterised by vintage charm.

Bathroom / Cabinet COLLECTION

BC-15503

Norms / Size 1200 x 500 x 400mm 1400 x 500 x 400mm

Art exists only for creativity and expression of life.

The soft lines blend together with the colour contrasts, creating an atmosphere characterised by vintage charm.