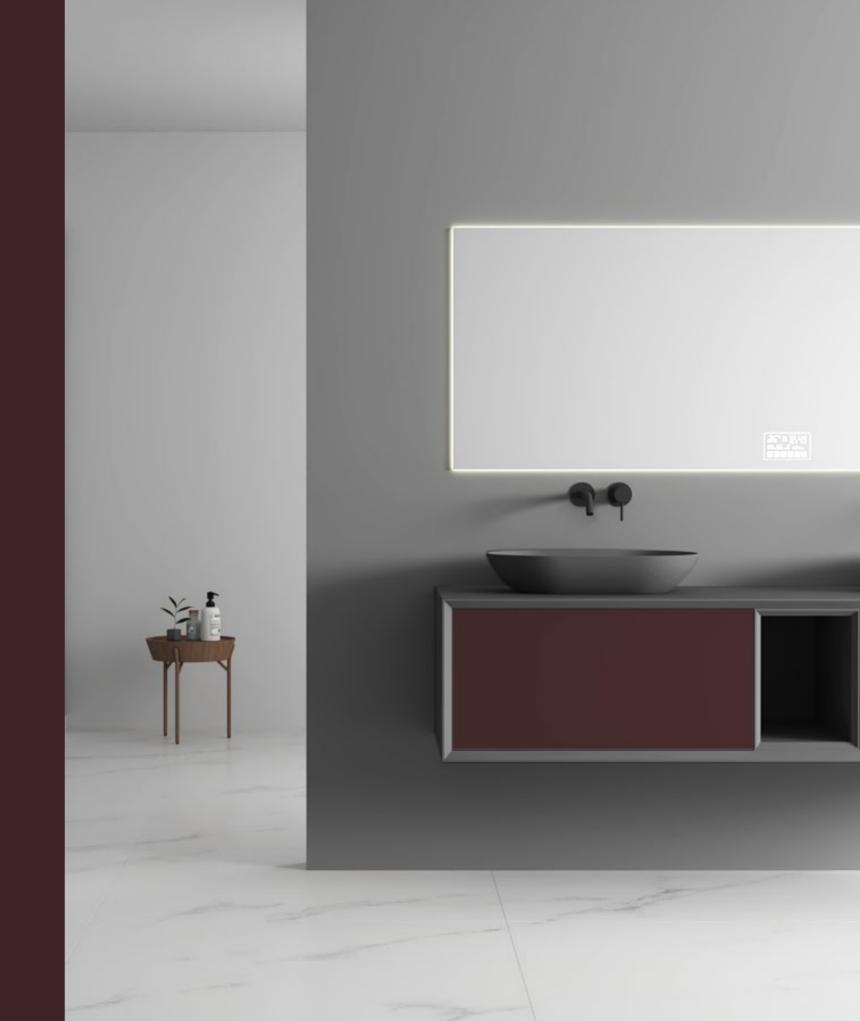

# Le linee morbide si mixano ai contrasti cromatici per creare un'atmosfera dal fascino vintage.

The soft lines blend together with the colour contrasts, creating an atmosphere characterised by vintage charm.