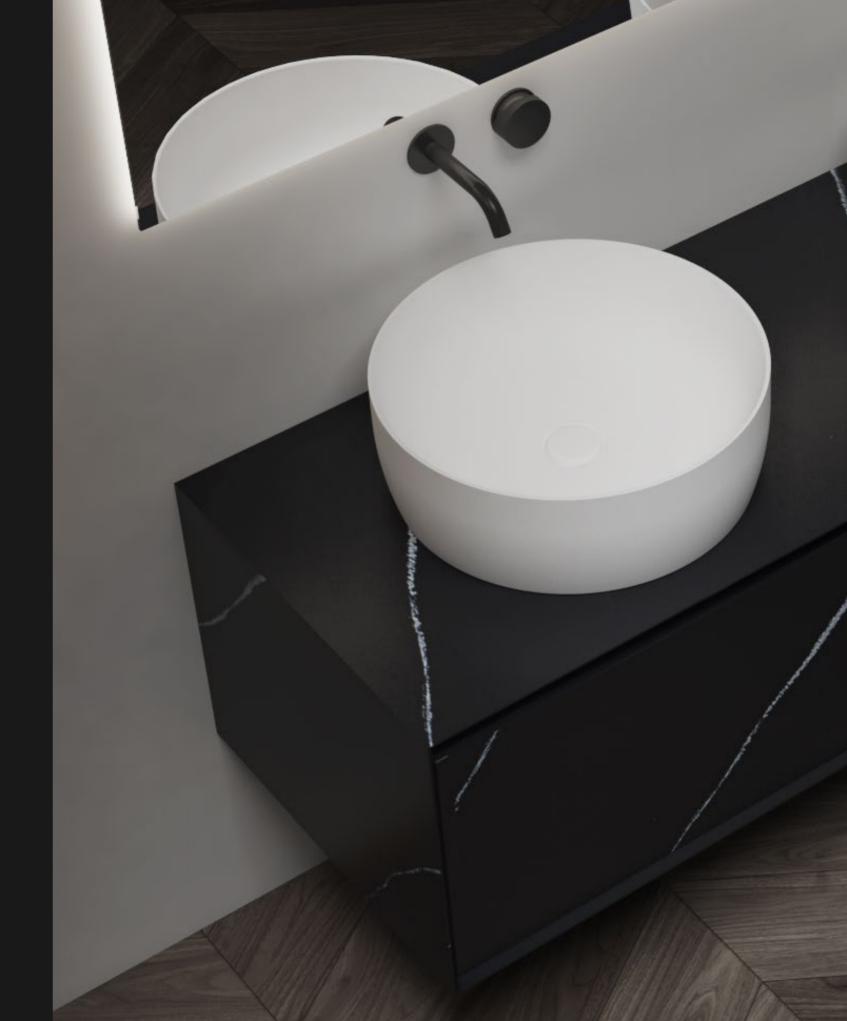

BC-15201

Norms / Size 800 x 480 x 400mm 900 x 480 x 400mm





With ingenious design, simple and clear lines, elegant design is not restricted by any time and trend. Different from the secular style, the bathroom life is full of charm.



/Collection/

#### BATHROOM CABINET

# SERIES OLIVIA

Art exists only for creativity and expression of life. Attractive visual manifestations and simple and stylish lines of the atmospheric appearance, hard and soft perfect casting, such as moonlight-plated fashion texture and exquisite excellent craftsmanship, is a true interpretation of "full art boutique". At the same time, the faint light color is constantly showing people the elegant feelings of the master.





BC-15512

Norms / Size 1200 x 500 x 550mm 1400 x 500 x 550mm





Different from the secular style, the bathroom life is full of charm.







COLLECTION

BC-1551

orms / Size 200 x 500 x 550mm 400 x 500 x 550mm









The soft lines blend together with the colour contrasts, creating an atmosphere characterised by vintage charm.



# Art exists only for creativity and expression of life.

The soft lines blend together with the colour contrasts, creating an atmosphere characterised by vintage charm.



Bathroom / Cabinet COLLECTION

BC-15503

Norms / Size 1200 x 500 x 400mm 1400 x 500 x 400mm





Art exists only for creativity and expression of life.

The soft lines blend together with the colour contrasts, creating an atmosphere characterised by vintage charm.



Bathroom / Cabinet