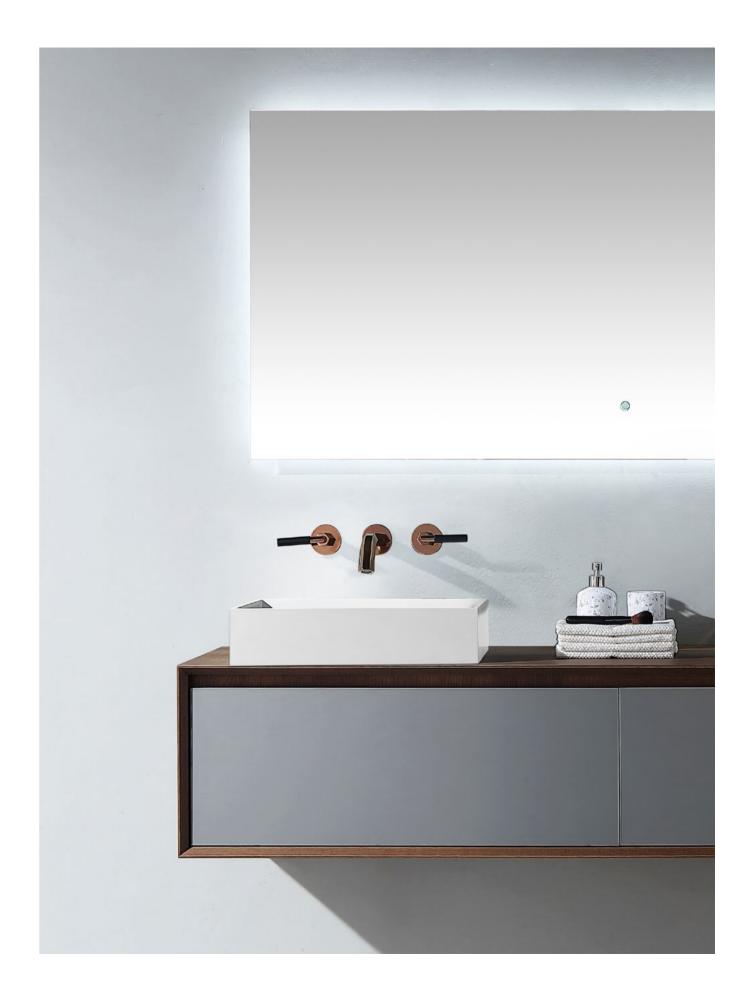

BC-15512

Norms / Size 1200 x 500 x 550mm 1400 x 500 x 550mm

Different from the secular style, the bathroom life is full of charm.

COLLECTION

BC-1551

orms / Size 200 x 500 x 550mm 400 x 500 x 550mm

The soft lines blend together with the colour contrasts, creating an atmosphere characterised by vintage charm.

# Art exists only for creativity and expression of life.

The soft lines blend together with the colour contrasts, creating an atmosphere characterised by vintage charm.

Bathroom / Cabinet COLLECTION

BC-15503

Norms / Size 1200 x 500 x 400mm 1400 x 500 x 400mm

Art exists only for creativity and expression of life.

The soft lines blend together with the colour contrasts, creating an atmosphere characterised by vintage charm.

Bathroom / Cabinet COLLECTION

BC-15502

Norms / Size 200 x 500 x 400mm 400 x 500 x 400mm

The soft lines blend together with the colour contrasts, creating an atmosphere characterised by vintage charm.

BC-155015