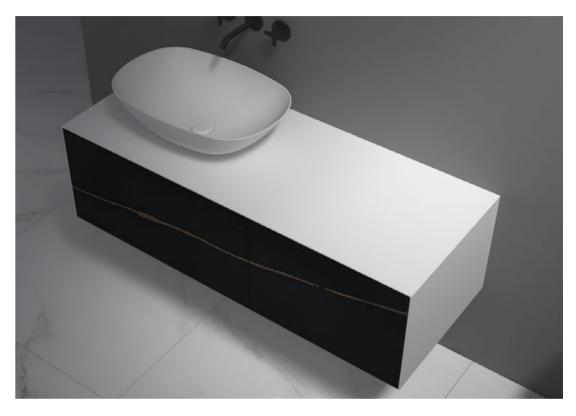

# SERIES ABNER

Art exists only for creativity and expression of life. Attractive visual manifestations and simple and stylish lines of the atmospheric appearance, hard and soft perfect casting, such as moonlight-plated fashion texture and exquisite excellent craftsmanship, is a true interpretation of "full art boutique". At the same time, the faint light color is constantly showing people the elegant feelings of the master.

SW-666A-L/R

Norms / Size 1200 x 500 x 200mm

Deputy cabinet / Size 1200 x 450 x 300mm

The soft lines blend together with the colour contrasts, creating an atmosphere characterised by vintage charm.

Le linee morbide si mixano ai contrasti cromatici per creare un'atmosfera dal fascino vintage.