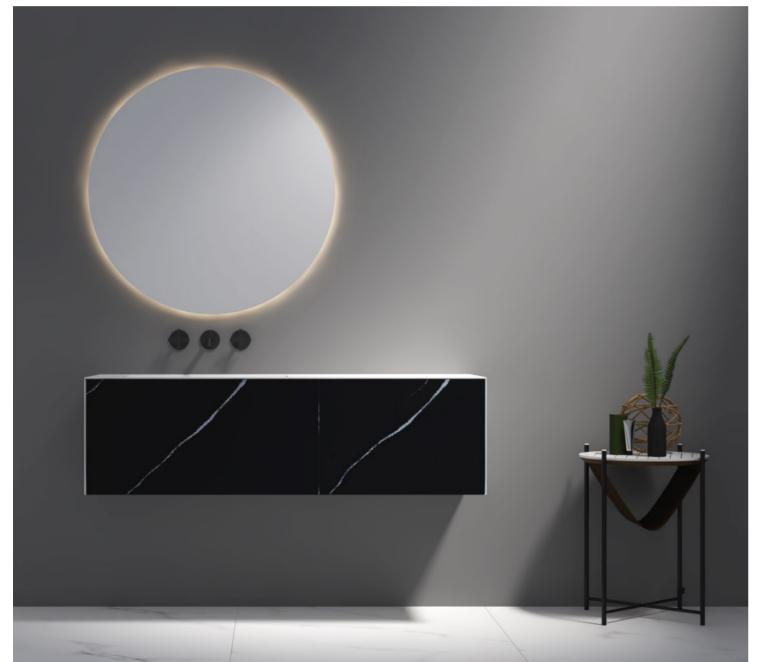

BC-15512

Norms / Size 1200 x 500 x 550mm 1400 x 500 x 550mm

Different from the secular style, the bathroom life is full of charm.

COLLECTION

BC-1551

orms / Size 200 x 500 x 550mm 400 x 500 x 550mm

The soft lines blend together with the colour contrasts, creating an atmosphere characterised by vintage charm.

# Art exists only for creativity and expression of life.

The soft lines blend together with the colour contrasts, creating an atmosphere characterised by vintage charm.

Bathroom / Cabinet COLLECTION

BC-15503

Norms / Size 1200 x 500 x 400mm 1400 x 500 x 400mm

Art exists only for creativity and expression of life.

The soft lines blend together with the colour contrasts, creating an atmosphere characterised by vintage charm.