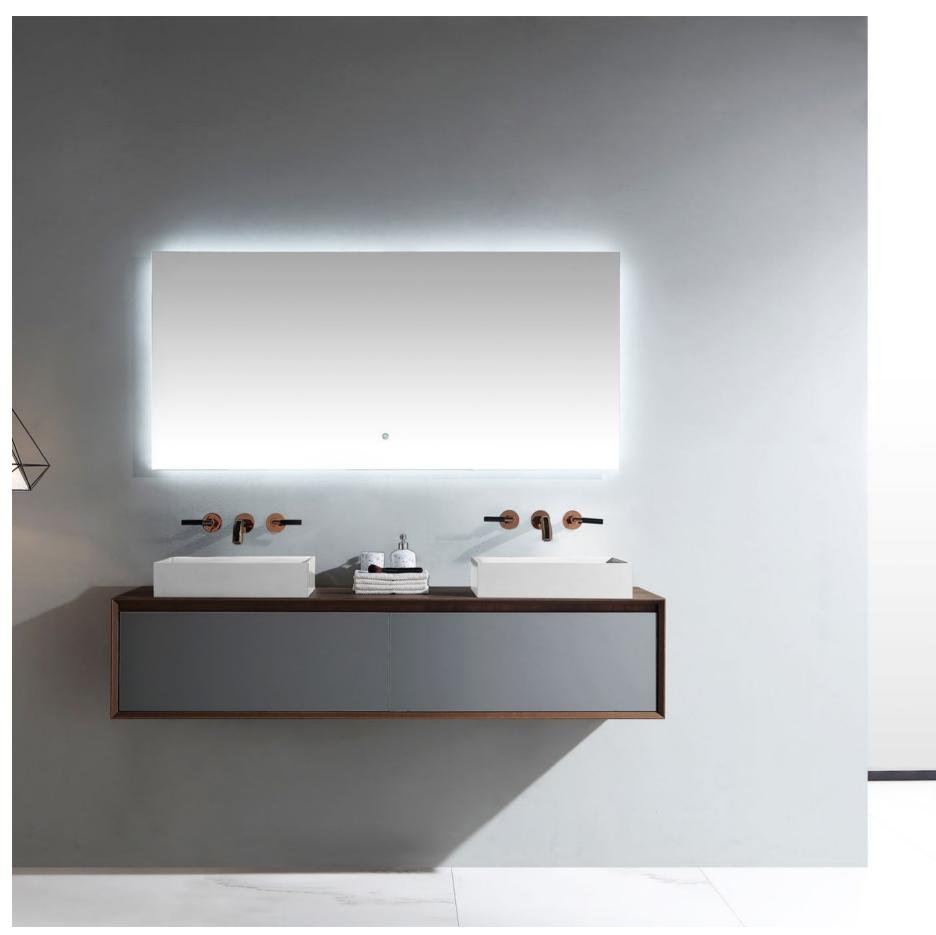

BC-15512

Norms / Size 1200 x 500 x 550mm 1400 x 500 x 550mm

Different from the secular style, the bathroom life is full of charm.

COLLECTION

BC-1551

orms / Size 200 x 500 x 550mm 400 x 500 x 550mm

The soft lines blend together with the colour contrasts, creating an atmosphere characterised by vintage charm.

# Art exists only for creativity and expression of life.

The soft lines blend together with the colour contrasts, creating an atmosphere characterised by vintage charm.

Bathroom / Cabinet COLLECTION

BC-15503