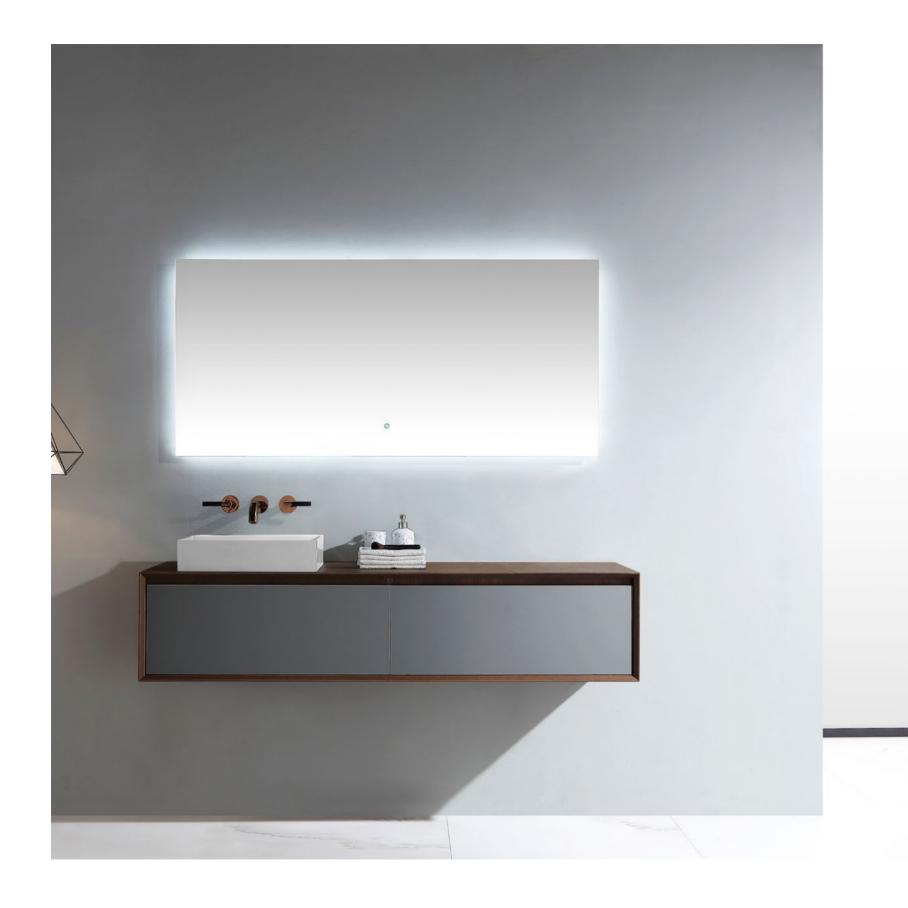

BC-15512

Norms / Size 1200 x 500 x 550mm 1400 x 500 x 550mm

Different from the secular style, the bathroom life is full of charm.

COLLECTION

BC-1551

orms / Size 200 x 500 x 550mm 400 x 500 x 550mm

The soft lines blend together with the colour contrasts, creating an atmosphere characterised by vintage charm.

# Art exists only for creativity and expression of life.

The soft lines blend together with the colour contrasts, creating an atmosphere characterised by vintage charm.

Bathroom / Cabinet COLLECTION

BC-15503