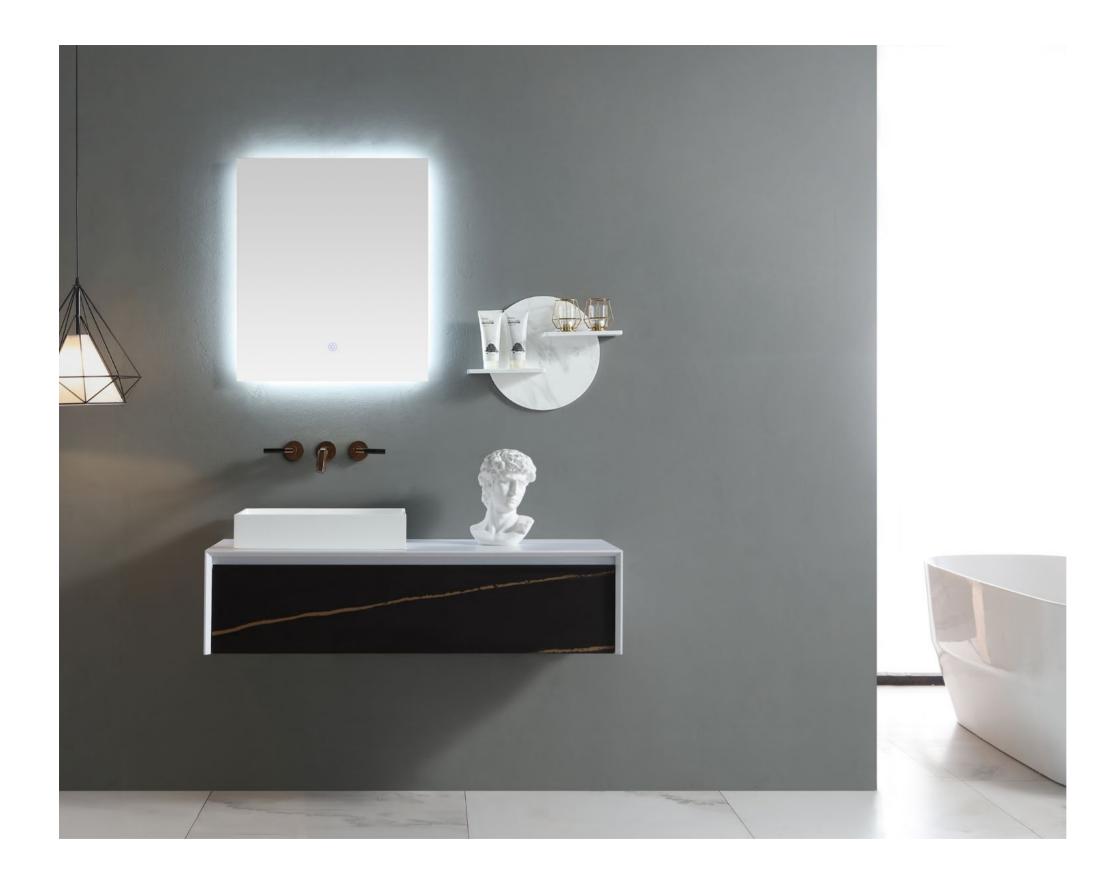

CABINET

# SERIES ABNER

Art exists only for creativity and expression of life. Attractive visual manifestations and simple and stylish lines of the atmospheric appearance, hard and soft perfect casting, such as moonlight-plated fashion texture and exquisite excellent craftsmanship, is a true interpretation of "full art boutique". At the same time, the faint light color is constantly showing people the elegant feelings of the master.



SW-666A-L/R

Norms / Size 1200 x 500 x 200mm

Deputy cabinet / Size 1200 x 450 x 300mm

The soft lines blend together with the colour contrasts, creating an atmosphere characterised by vintage charm.





Le linee morbide si mixano ai contrasti cromatici per creare un'atmosfera dal fascino vintage.

122





SW-692-L/R

Norms / Size 1200 x 480 x 400mm







SW-691-L/R

Norms / Size 1200 x 480 x 400mm



Le linee morbide si mixano ai contrasti cromatici per creare un'atmosfera dal fascino vintage.

The soft lines blend together with the colour contrasts, creating an atmosphere characterised by vintage charm.

 $\frac{1}{2}$ 



# Le linee morbide si mixano ai contrasti cromatici per creare un'atmosfera dal fascino vintage.

The soft lines blend together with the colour contrasts, creating an atmosphere characterised by vintage charm.



Bathroom / Cabinet COLLECTION

SW-686A-L/R

Norms / Size 1200 x 460 x 200mm

Deputy cabinet / Size 1200 x 450 x 300mm

#### /Collection/

#### BATHROOM CABINET

# EDWIN

Art exists only for creativity and expression of life. Attractive visual manifestations and simple and stylish lines of the atmospheric appe