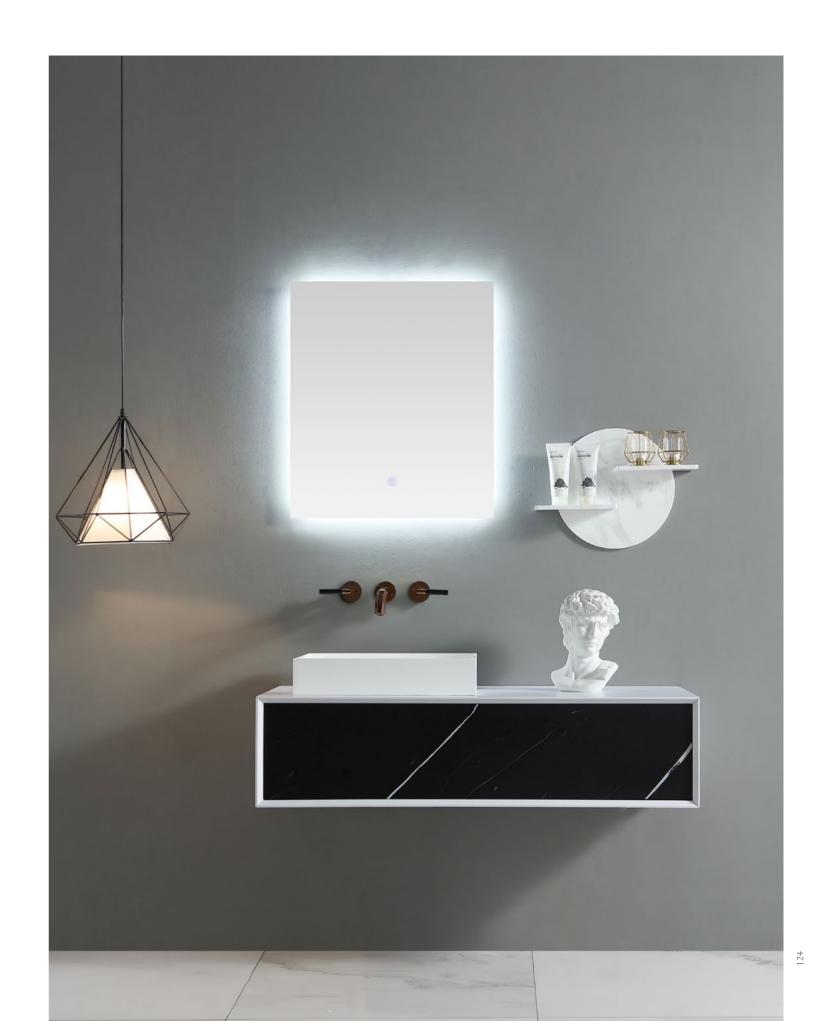

M CABINET

# SERIES ABNER

Art exists only for creativity and expression of life. Attractive visual manifestations and simple and stylish lines of the atmospheric appearance, hard and soft perfect casting, such as moonlight-plated fashion texture and exquisite excellent craftsmanship, is a true interpretation of "full art boutique". At the same time, the faint light color is constantly showing people the elegant feelings of the master.



SW-666A-L/R

Norms / Size 1200 x 500 x 200mm

Deputy cabinet / Size 1200 x 450 x 300mm

The soft lines blend together with the colour contrasts, creating an atmosphere characterised by vintage charm.





Le linee morbide si mixano ai contrasti cromatici per creare un'atmosfera dal fascino vintage.

122





SW-692-L/R

Norms / Size 1200 x 480 x 400mm







SW-691-L/R

Norms / Size 1200 x 480 x 400mm



Le linee morbide si mixano ai contrasti cromatici per creare un'atmosfera dal fascino vintage.

The soft lines blend together with the colour contrasts, creating an atmosphere characterised by vintage charm.

 $\frac{1}{2}$ 



# Le linee morbide si mixano ai contrasti cromatici per creare un'atmosfera dal fascino vintage.

The soft lines blend together with the colour contrasts, creating an atmosphere characterised by vintage charm.



Bathroom / Cabinet COLLECTION

SW-686A-L/R

Norms / Size 1200 x 460 x 200mm

Deputy cabinet / Size 1200 x 450 x 300mm

#### /Collection/

#### BATHROOM CABINET

# EDWIN

Art exists only for creativity and expression of life. Attractive visual manifestations and simple and stylish lines of the atmospheric ap