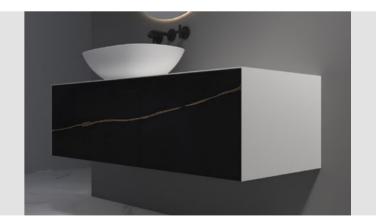

Bathroom / Cabinet COLLECTION

BC-15615

Norms / Size 1200 x 480 x 500mm 1400 x 480 x 500mm

Light and shadow condensed and scattered, time precipitated forever.

The soft lines blend together with the colour contrasts, creating an atmosphere characterised by vintage charm.