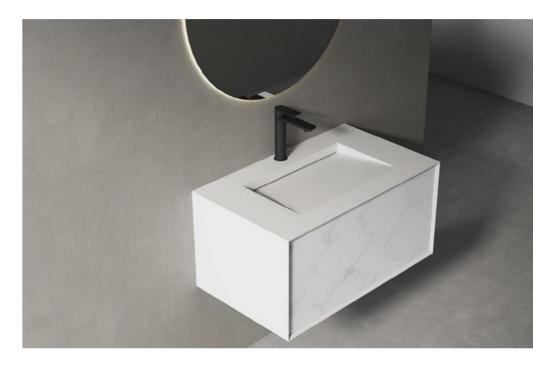

BC-15201

Norms / Size 800 x 480 x 400mm 900 x 480 x 400mm

With ingenious design, simple and clear lines, elegant design is not restricted by any time and trend. Different from the secular style, the bathroom life is full of charm.

/Collection/

#### BATHROOM CABINET

# SERIES OLIVIA

Art exists only for creativity and expression of life. Attractive visual manifestations and simple and stylish lines of the atmospheric appearance, hard and soft perfect casting, such as moonlight-plated fashion texture and exquisite excellent craftsmanship, is a true interpretation of "full art boutique". At the same time, the faint light color is constantly showing people the elegant feelings of the master.