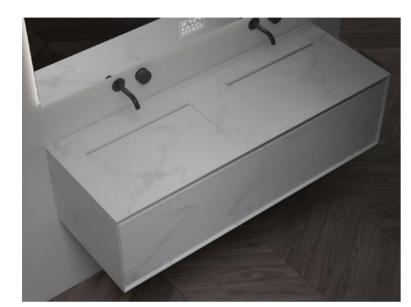

BC-15512

Norms / Size 1200 x 500 x 550mm 1400 x 500 x 550mm

Different from the secular style, the bathroom life is full of charm.

COLLECTION

BC-1551

orms / Size 200 x 500 x 550mm 400 x 500 x 550mm

The soft lines blend together with the colour contrasts, creating an atmosphere characterised by vintage charm.