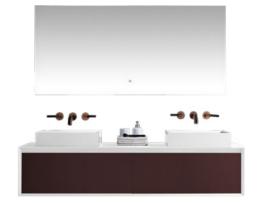

Bathroom / Cabinet COLLECTION

BC-15502

Norms / Size 200 x 500 x 400mm 400 x 500 x 400mm

The soft lines blend together with the colour contrasts, creating an atmosphere characterised by vintage charm.

BC-155015

Norms / Size 900 x 500 x 400mm 1000 x 500 x 400mm