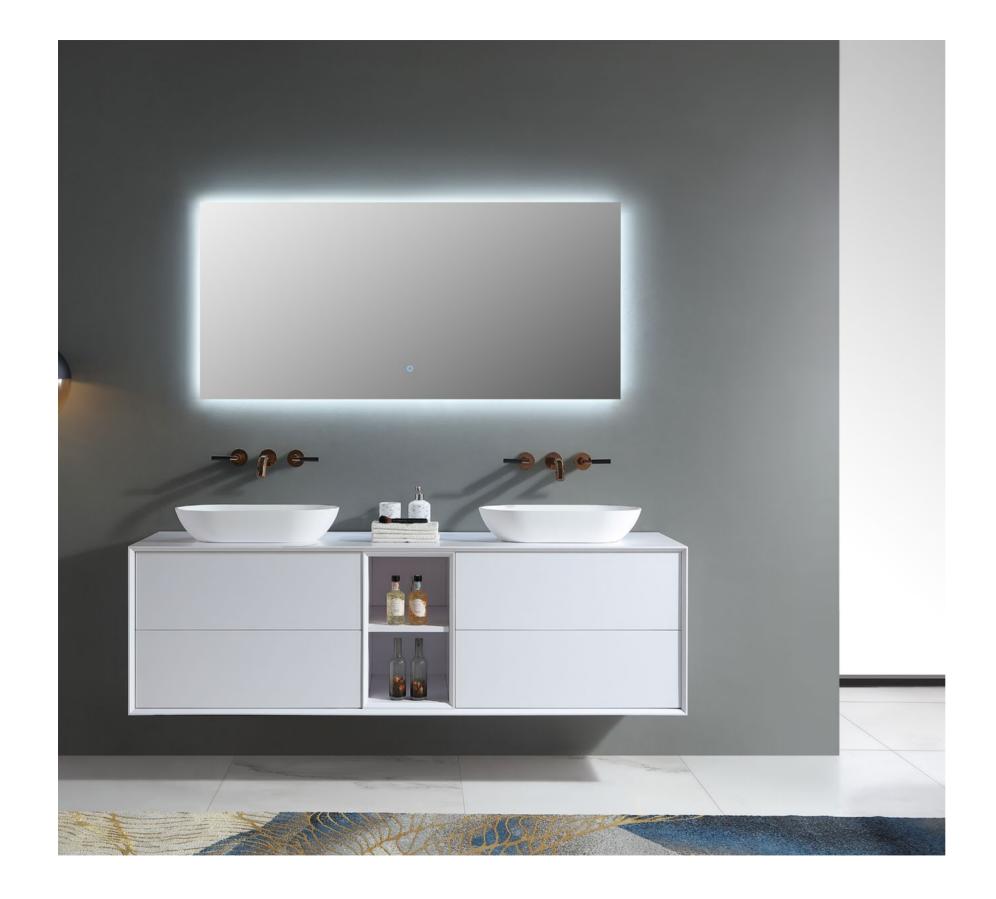

BC-15512

Norms / Size 1200 x 500 x 550mm 1400 x 500 x 550mm

Different from the secular style, the bathroom life is full of charm.

COLLECTION

BC-1551

orms / Size 200 x 500 x 550mm 400 x 500 x 550mm

The soft lines blend together with the colour contrasts, creating an atmosphere characterised by vintage charm.

# Art exists only for creativity and expression of life.

The soft lines blend together with the colour contrasts, creating an atmosphere characterised by vintage charm.

Bathroom / Cabinet COLLECTION

BC-15503