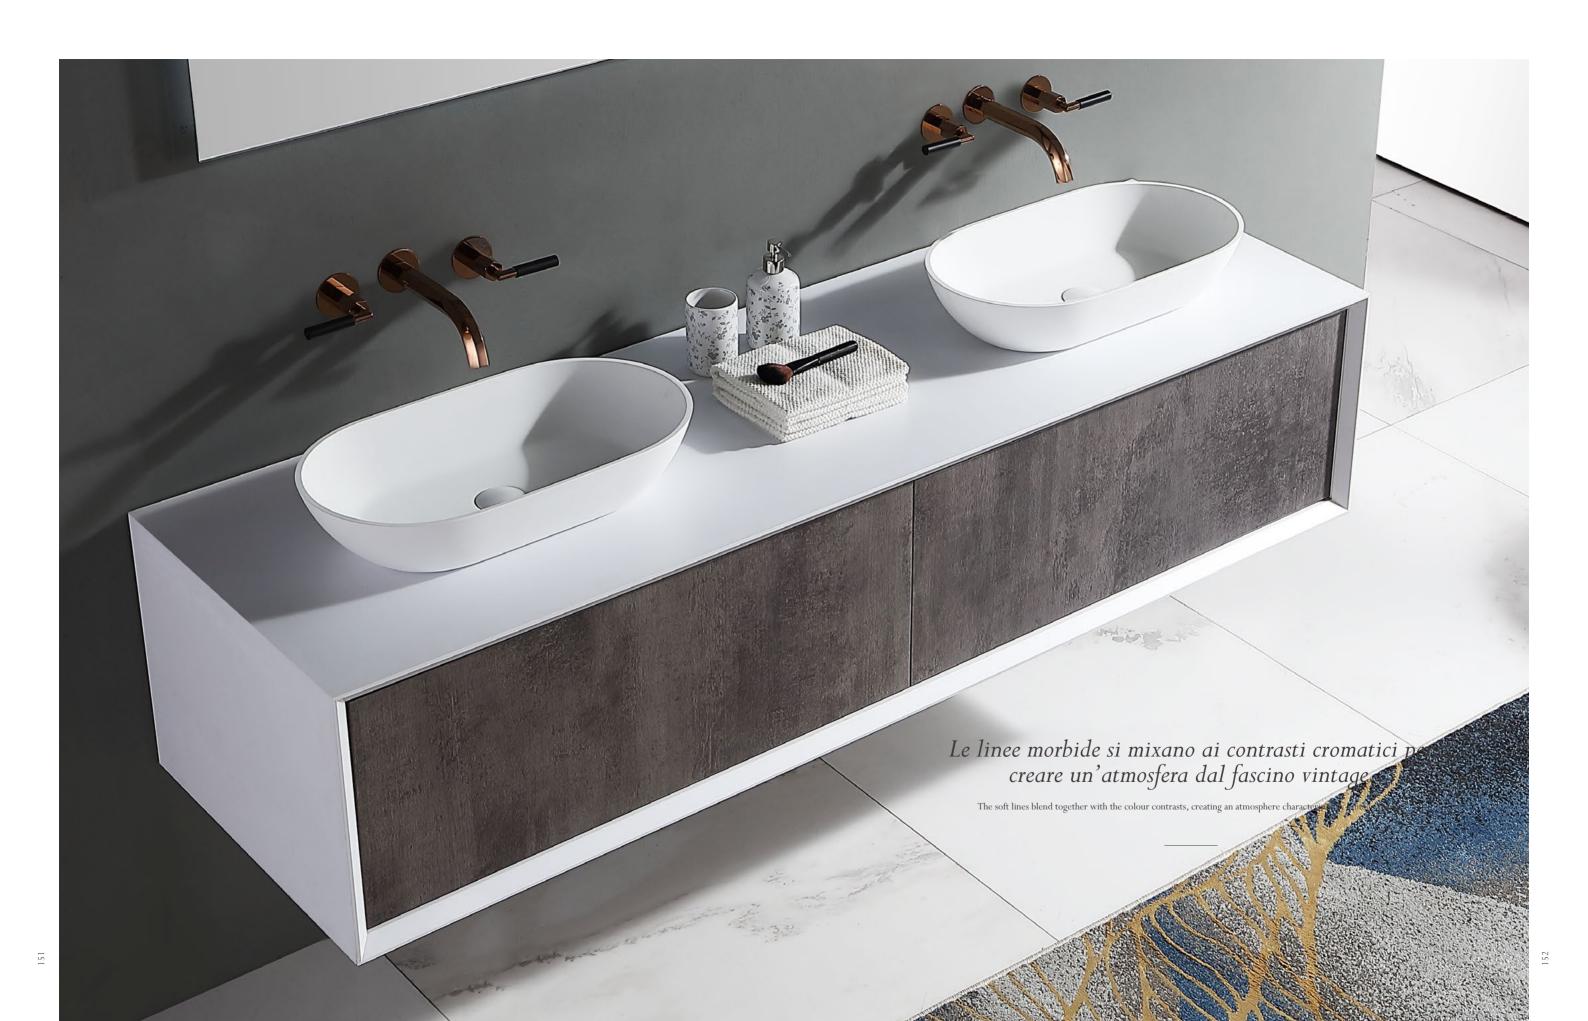

Norms / Size 1200 x 500 x 400mm 1400 x 500 x 400mm

Art exists only for creativity and expression of life.

The soft lines blend together with the colour contrasts, creating an atmosphere characterised by vintage charm.

Bathroom / Cabinet COLLECTION

BC-15502

Norms / Size 200 x 500 x 400mm 400 x 500 x 400mm

The soft lines blend together with the colour contrasts, creating an atmosphere characterised by vintage charm.

BC-155015