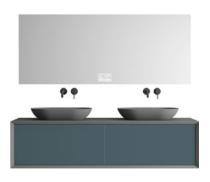

Norms / Size 1200 x 500 x 400mm 1400 x 500 x 400mm

Art exists only for creativity and expression of life.

The soft lines blend together with the colour contrasts, creating an atmosphere characterised by vintage charm.

Bathroom / Cabinet COLLECTION

BC-15502

Norms / Size 200 x 500 x 400mm 400 x 500 x 400mm

The soft lines blend together with the colour contrasts, creating an atmosphere characterised by vintage charm.

BC-155015