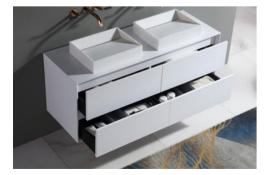

BC-15201

Norms / Size 800 x 480 x 400mm 900 x 480 x 400mm

With ingenious design, simple and clear lines, elegant design is not restricted by any time and trend. Different from the secular style, the bathroom life is full of charm.