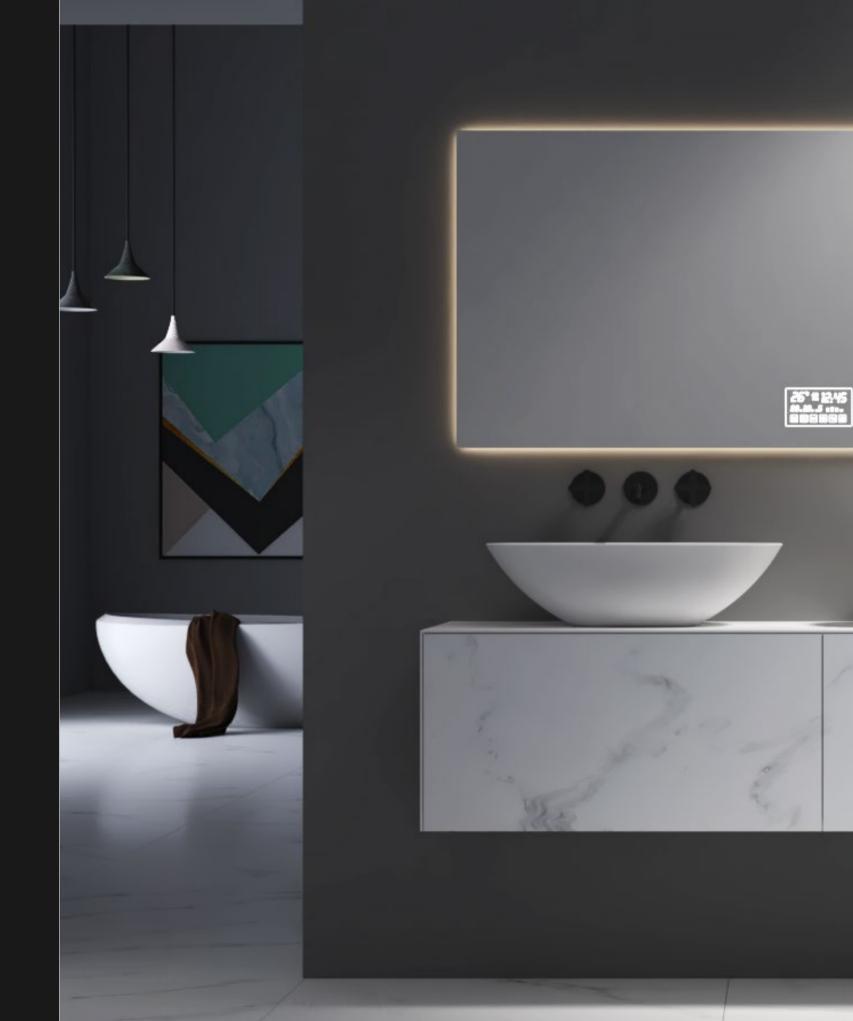

BC-15512

Norms / Size 1200 x 500 x 550mm 1400 x 500 x 550mm

Different from the secular style, the bathroom life is full of charm.

COLLECTION

BC-1551

orms / Size 200 x 500 x 550mm 400 x 500 x 550mm

The soft lines blend together with the colour contrasts, creating an atmosphere characterised by vintage charm.