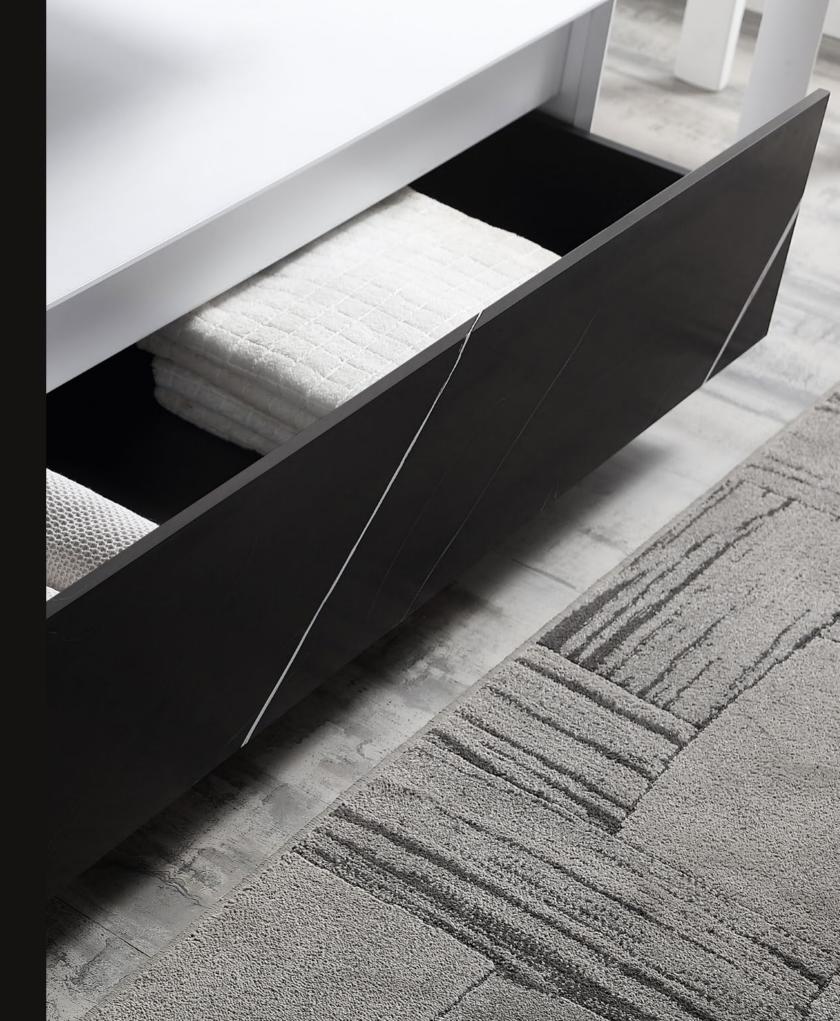

BC-15512

Norms / Size 1200 x 500 x 550mm 1400 x 500 x 550mm

Different from the secular style, the bathroom life is full of charm.

COLLECTION

BC-1551

orms / Size 200 x 500 x 550mm 400 x 500 x 550mm

The soft lines blend together with the colour contrasts, creating an atmosphere characterised by vintage charm.

# Art exists only for creativity and expression of life.

The soft lines blend together with the colour contrasts, creating an atmosphere characterised by vintage charm.

Bathroom / Cabinet COLLECTION

BC-15503