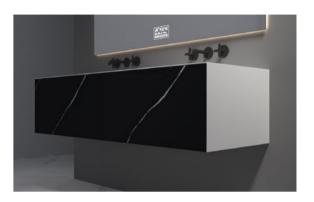

BC-15512

Norms / Size 1200 x 500 x 550mm 1400 x 500 x 550mm

Different from the secular style, the bathroom life is full of charm.

COLLECTION

BC-1551

orms / Size 200 x 500 x 550mm 400 x 500 x 550mm

The soft lines blend together with the colour contrasts, creating an atmosphere characterised by vintage charm.

# Art exists only for creativity and expression of life.

The soft lines blend together with the colour contrasts, creating an atmosphere characterised by vintage charm.

Bathroom / Cabinet COLLECTION

BC-15503

Norms / Size 1200 x 500 x 400mm 1400 x 500 x 400mm

Art exists only for creativity and expression of life.

The soft lines blend together with the colour contrasts, creating an atmosphere characterised by vintage charm.