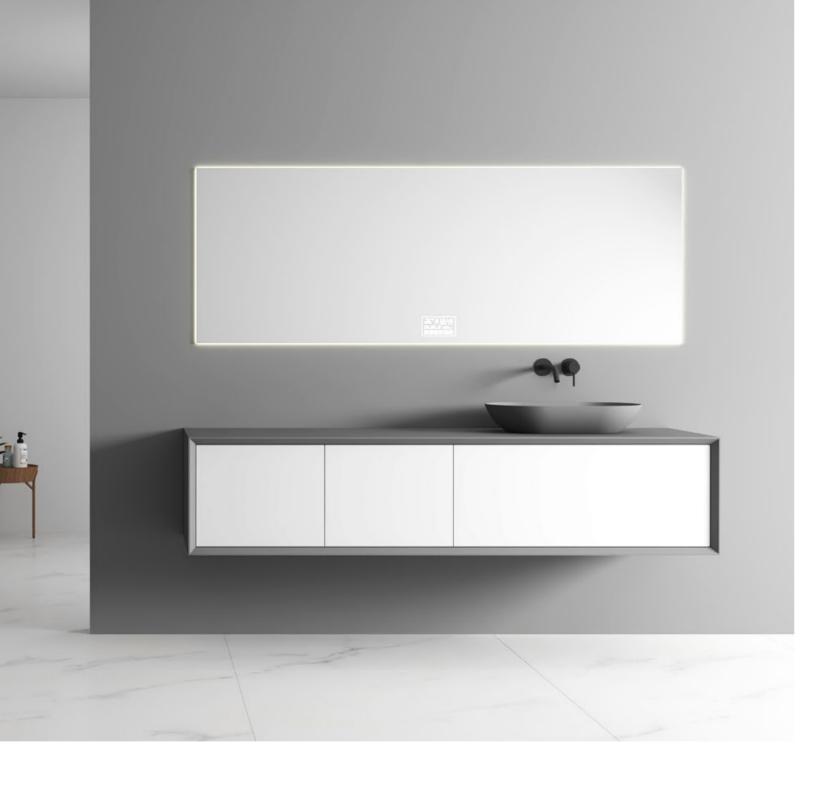

BC-15512

Norms / Size 1200 x 500 x 550mm 1400 x 500 x 550mm

Different from the secular style, the bathroom life is full of charm.

COLLECTION

BC-1551

orms / Size 200 x 500 x 550mm 400 x 500 x 550mm

The soft lines blend together with the colour contrasts, creating an atmosphere characterised by vintage charm.