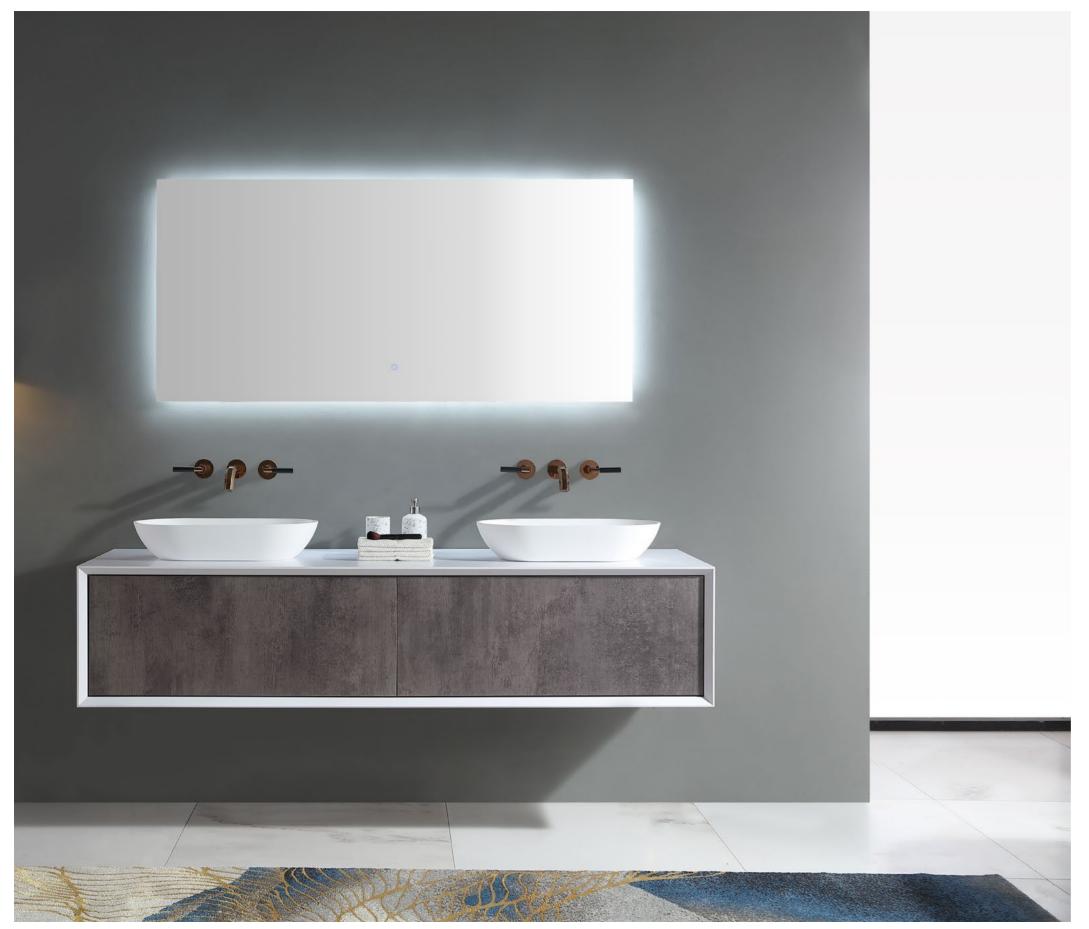

Norms / Size 1200 x 500 x 400mm 1400 x 500 x 400mm

Art exists only for creativity and expression of life.

The soft lines blend together with the colour contrasts, creating an atmosphere characterised by vintage charm.

Bathroom / Cabinet COLLECTION

BC-15502

Norms / Size 200 x 500 x 400mm 400 x 500 x 400mm

The soft lines blend together with the colour contrasts, creating an atmosphere characterised by vintage charm.

BC-155015