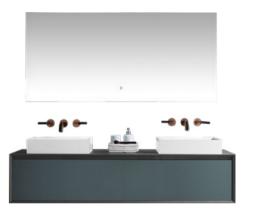

Norms / Size 1200 x 500 x 400mm 1400 x 500 x 400mm

Art exists only for creativity and expression of life.

The soft lines blend together with the colour contrasts, creating an atmosphere characterised by vintage charm.

Bathroom / Cabinet COLLECTION

BC-15502

Norms / Size 200 x 500 x 400mm 400 x 500 x 400mm

The soft lines blend together with the colour contrasts, creating an atmosphere characterised by vintage charm.

BC-155015