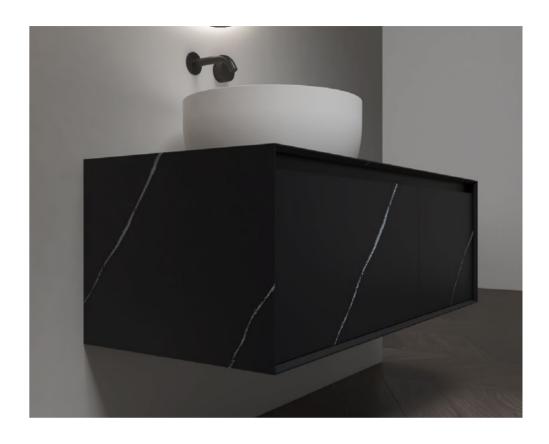

BC-15512

Norms / Size 1200 x 500 x 550mm 1400 x 500 x 550mm

Different from the secular style, the bathroom life is full of charm.

COLLECTION

BC-1551

orms / Size 200 x 500 x 550mm 400 x 500 x 550mm

The soft lines blend together with the colour contrasts, creating an atmosphere characterised by vintage charm.