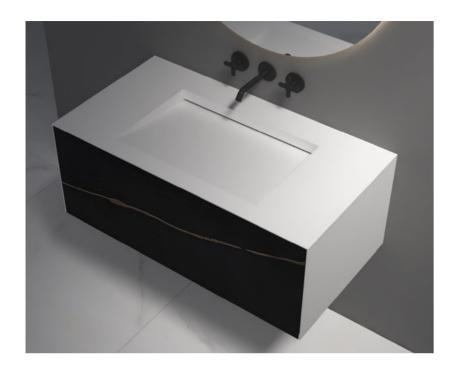

BC-15201

Norms / Size 800 x 480 x 400mm 900 x 480 x 400mm

With ingenious design, simple and clear lines, elegant design is not restricted by any time and trend. Different from the secular style, the bathroom life is full of charm.