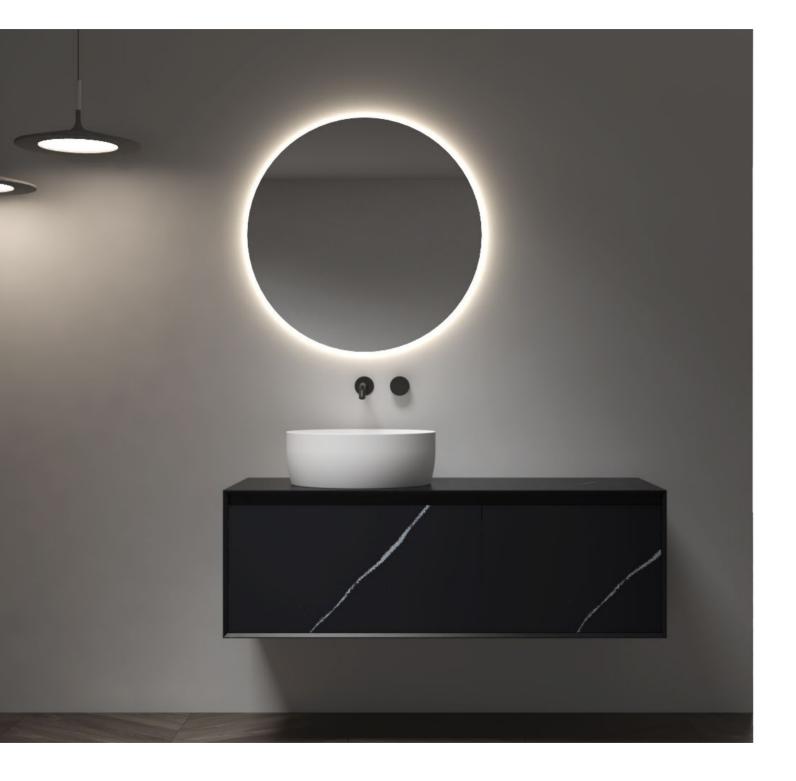

BC-15201

Norms / Size 800 x 480 x 400mm 900 x 480 x 400mm

With ingenious design, simple and clear lines, elegant design is not restricted by any time and trend. Different from the secular style, the bathroom life is full of charm.

# SERIES OLIVIA

Art exists only for creativity and expression of life. Attractive visual manifestations and simple and stylish lines of the atmospheric appearance, hard and soft perfect casting, such as moonlight-plated fashion texture and exquisite excellent craftsmanship, is a true interpretation of "full art boutique". At the same time, the faint light color is constantly showing people the elegant feelings of the master.