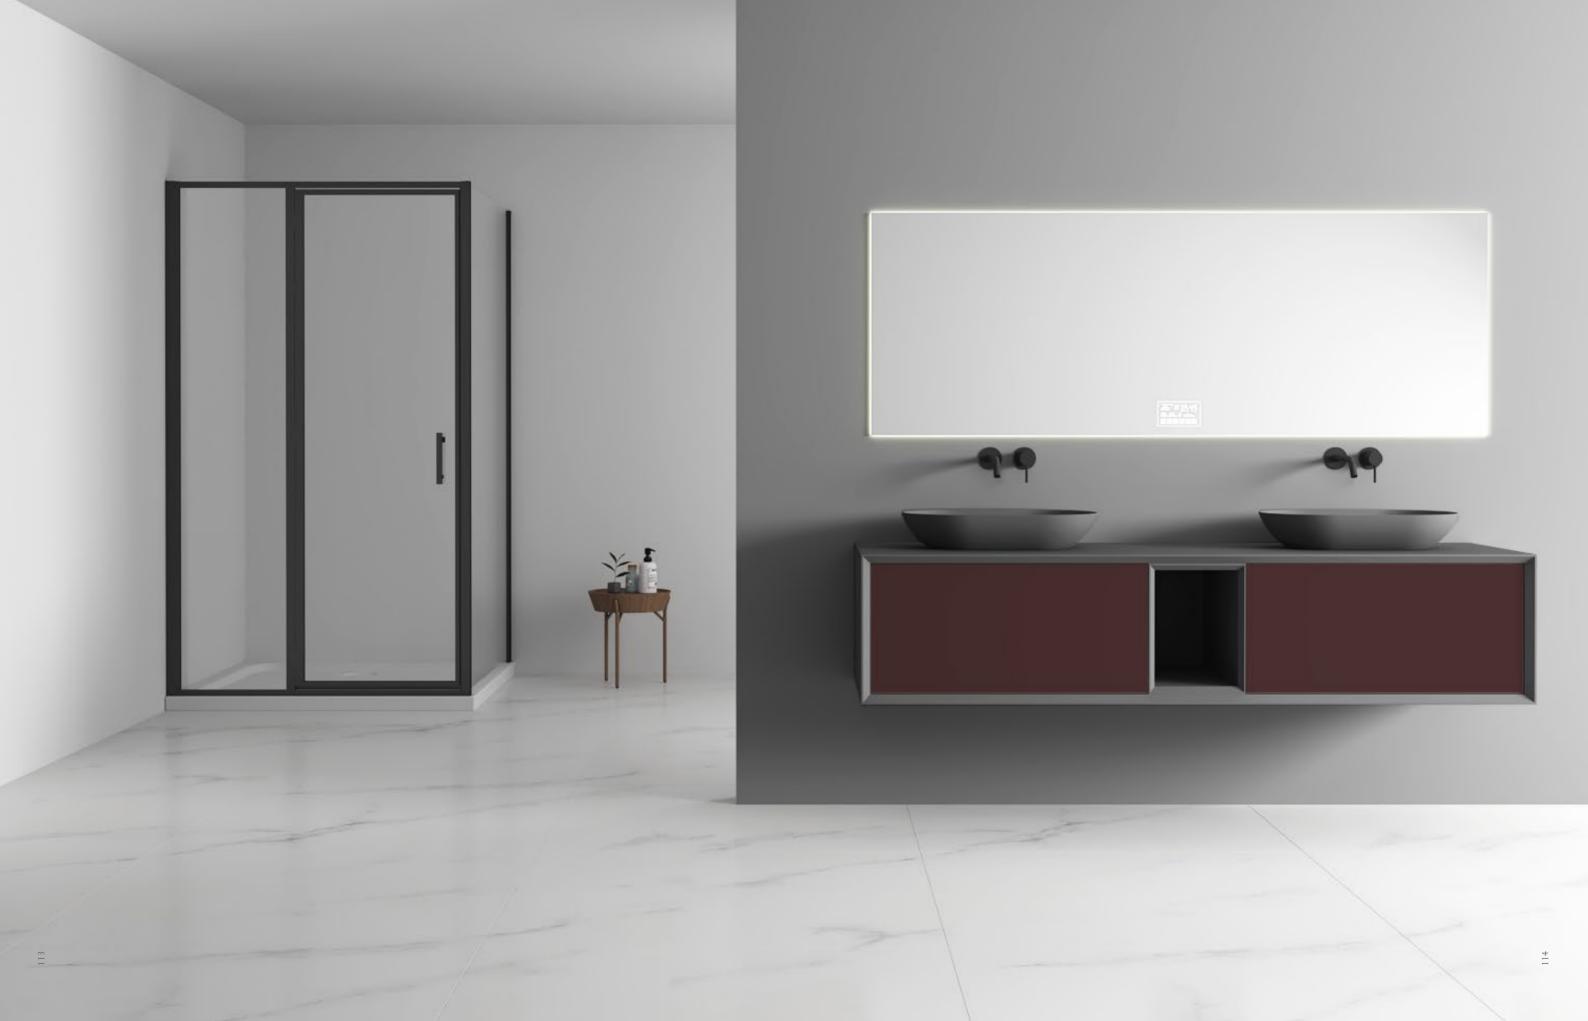

# Le linee morbide si mixano ai contrasti cromatici per creare un'atmosfera dal fascino vintage.

The soft lines blend together with the colour contrasts, creating an atmosphere characterised by vintage charm.