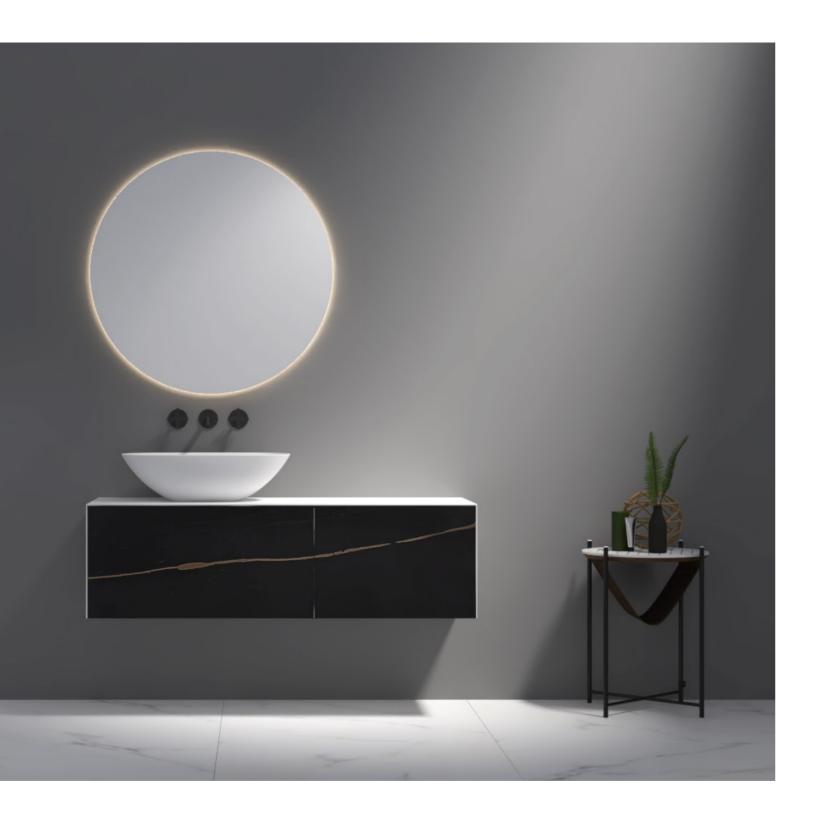

# SERIES ABNER

Art exists only for creativity and expression of life. Attractive visual manifestations and simple and stylish lines of the atmospheric appearance, hard and soft perfect casting, such as moonlight-plated fashion texture and exquisite excellent craftsmanship, is a true interpretation of "full art boutique". At the same time, the faint light color is constantly showing people the elegant feelings of the master.

SW-666A-L/R

Norms / Size 1200 x 500 x 200mm

Deputy cabinet / Size 1200 x 450 x 300mm

The soft lines blend together with the colour contrasts, creating an atmosphere characterised by vintage charm.

Le linee morbide si mixano ai contrasti cromatici per creare un'atmosfera dal fascino vintage.