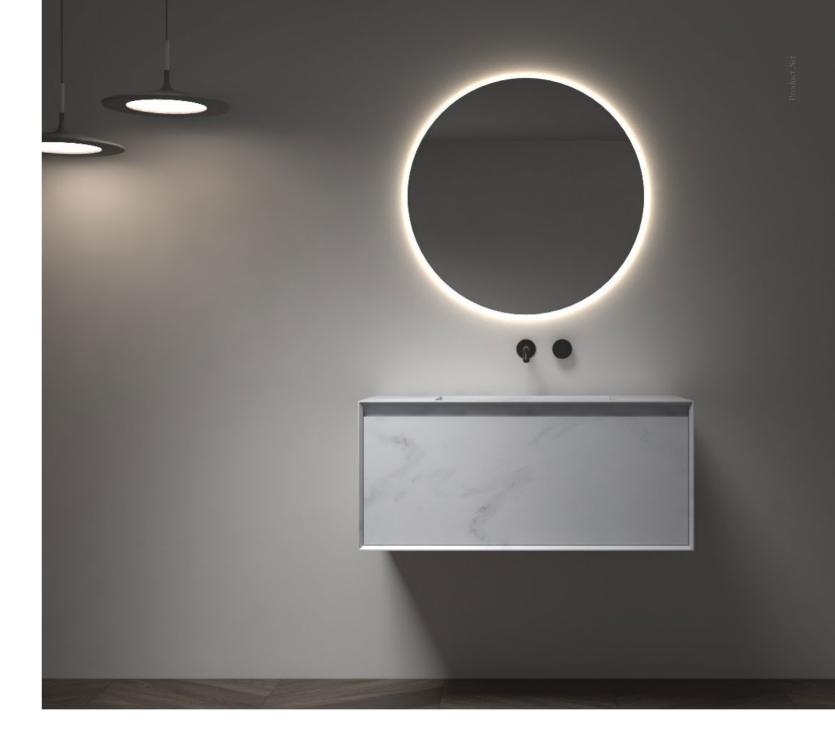

BC-15201

Norms / Size 800 x 480 x 400mm 900 x 480 x 400mm

With ingenious design, simple and clear lines, elegant design is not restricted by any time and trend. Different from the secular style, the bathroom life is full of charm.