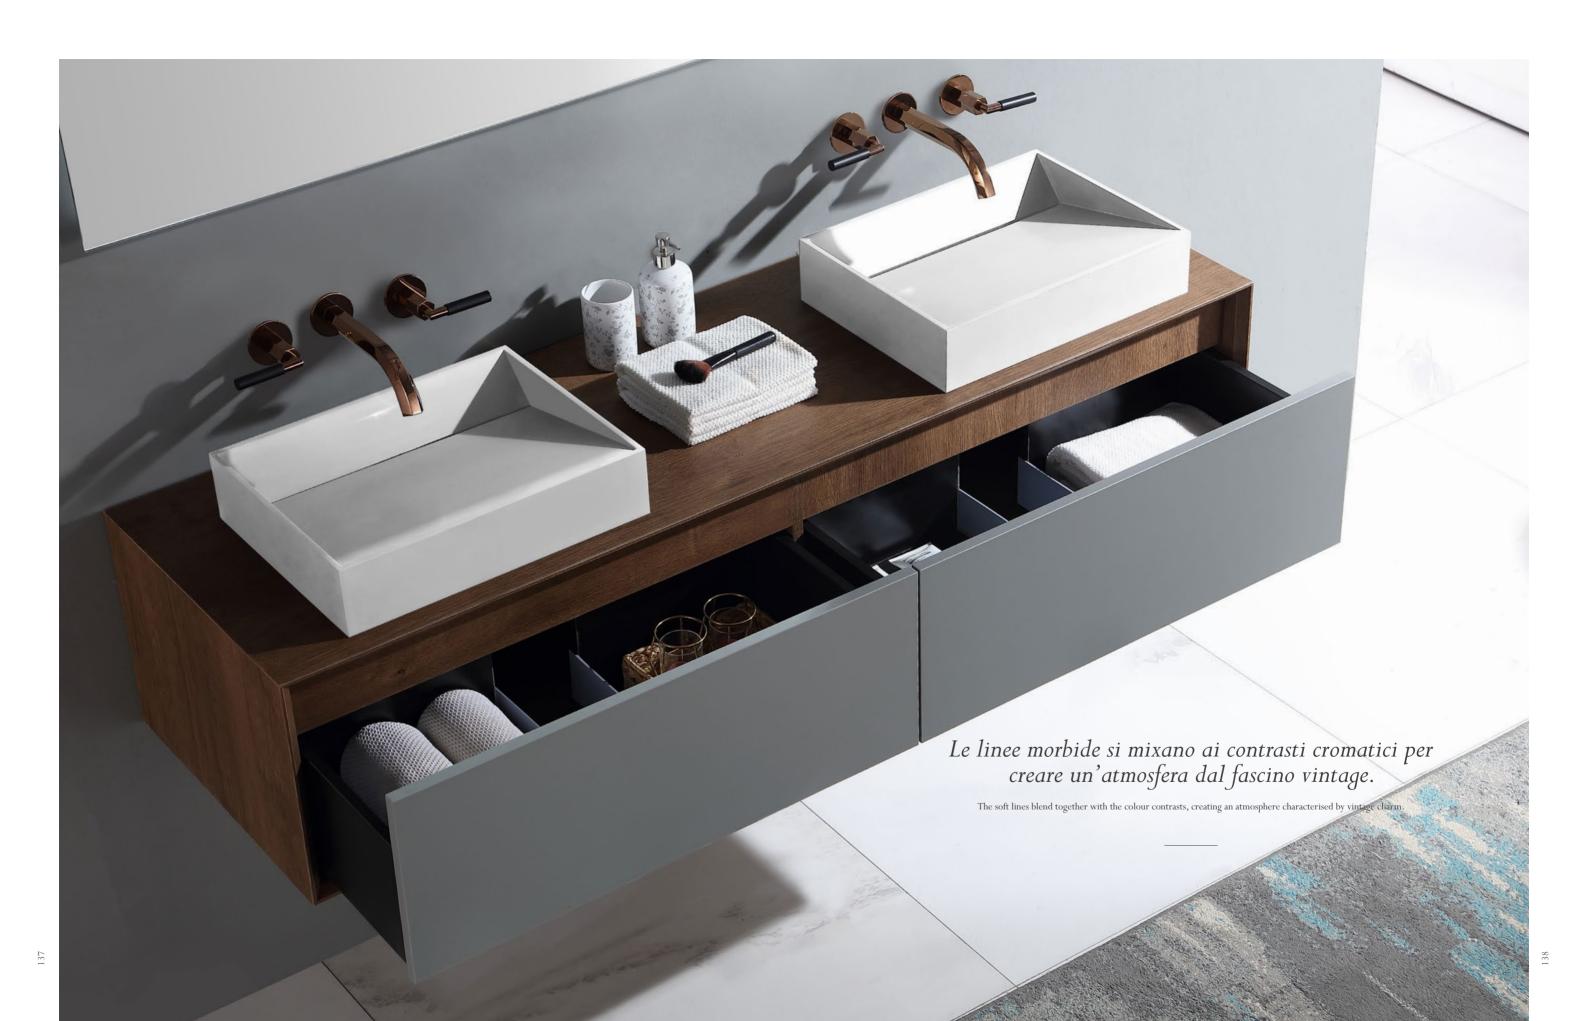

# Le linee morbide si mixano ai contrasti cromatici per creare un'atmosfera dal fascino vintage.

/Collection/

# Le linee morbide si mixano ai contrasti cromatici per creare un'atmosfera dal fascino vintage.

The soft lines blend together with the colour contrasts, creating an atmosphere characterised by vintage charm.