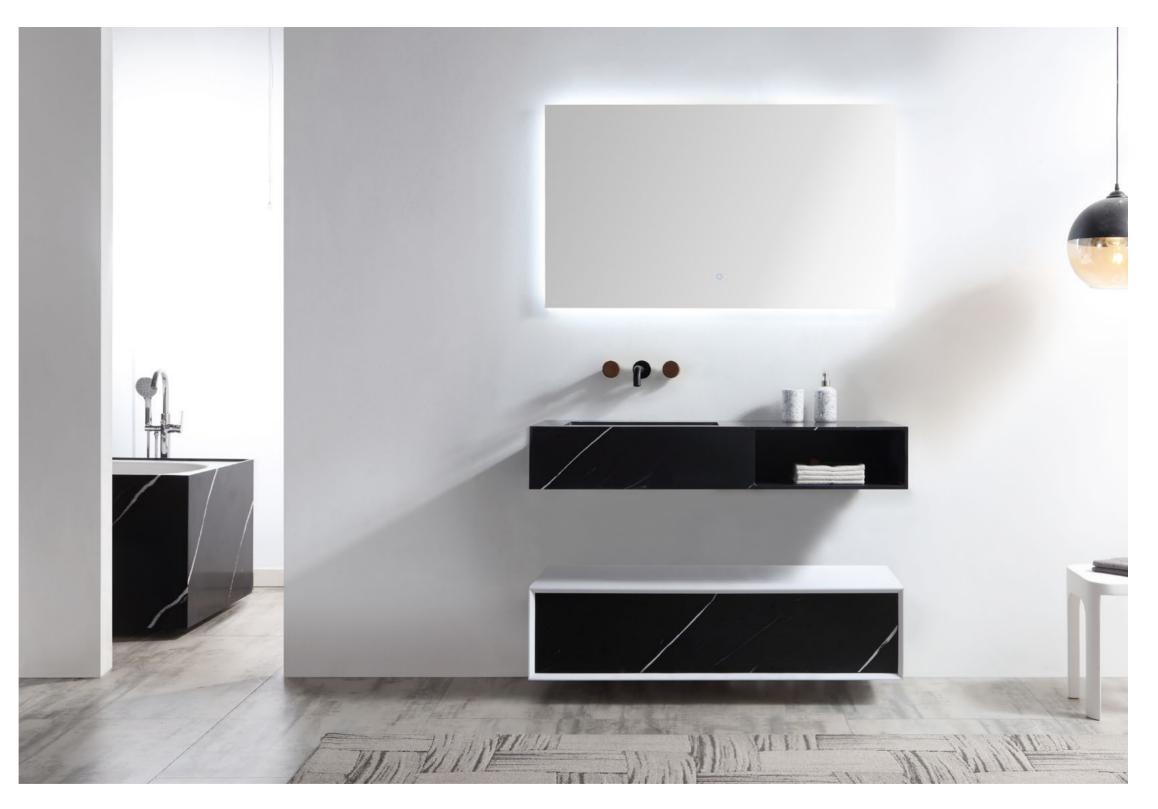

BC-15512

Norms / Size 1200 x 500 x 550mm 1400 x 500 x 550mm

Different from the secular style, the bathroom life is full of charm.

COLLECTION

BC-1551

orms / Size 200 x 500 x 550mm 400 x 500 x 550mm

The soft lines blend together with the colour contrasts, creating an atmosphere characterised by vintage charm.

# Art exists only for creativity and expression of life.

The soft lines blend together with the colour contrasts, creating an atmosphere characterised by vintage charm.

Bathroom / Cabinet COLLECTION

BC-15503

Norms / Size 1200 x 500 x 400mm 1400 x 500 x 400mm

Art exists only for creativity and expression of life.

The soft lines blend together with the colour contrasts, creating an atmosphere characterised by vintage charm.