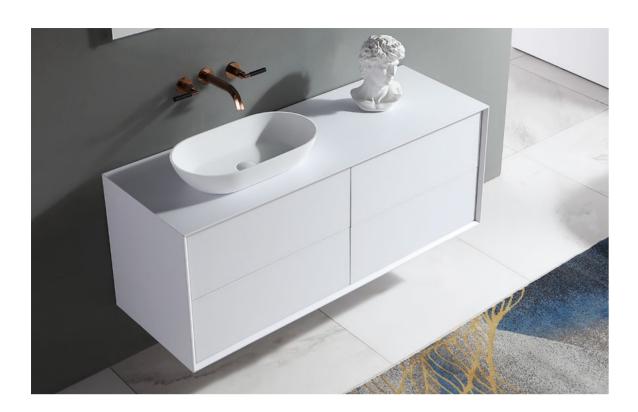

BC-15512

Norms / Size 1200 x 500 x 550mm 1400 x 500 x 550mm

Different from the secular style, the bathroom life is full of charm.

COLLECTION

BC-1551

orms / Size 200 x 500 x 550mm 400 x 500 x 550mm

The soft lines blend together with the colour contrasts, creating an atmosphere characterised by vintage charm.