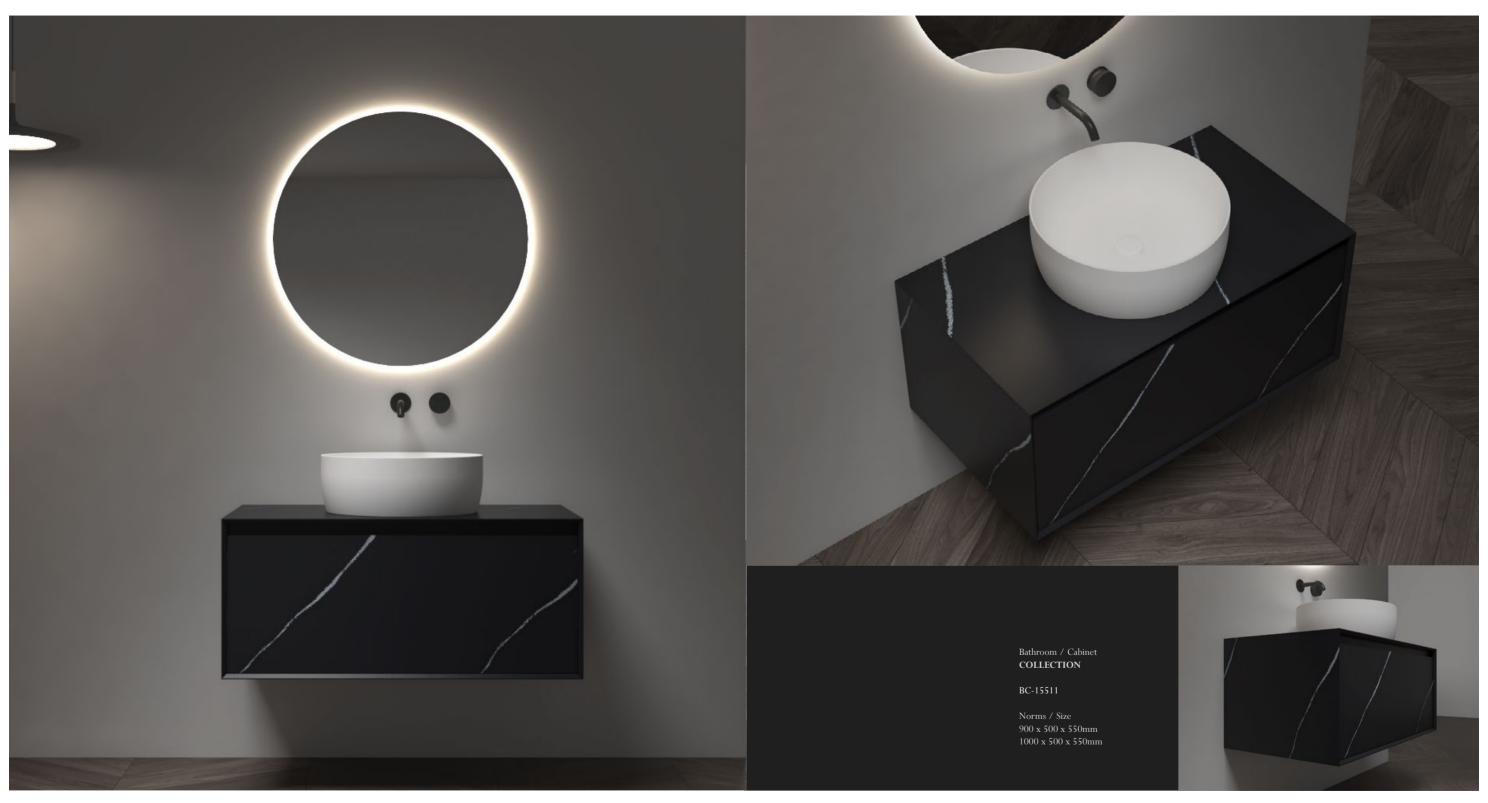

BC-15512

Norms / Size 1200 x 500 x 550mm 1400 x 500 x 550mm

Different from the secular style, the bathroom life is full of charm.

COLLECTION

BC-1551

orms / Size 200 x 500 x 550mm 400 x 500 x 550mm

The soft lines blend together with the colour contrasts, creating an atmosphere characterised by vintage charm.