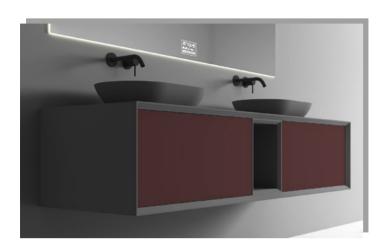

Bathroom / Cabinet COLLECTION

BC-15502

Norms / Size 200 x 500 x 400mm 400 x 500 x 400mm

The soft lines blend together with the colour contrasts, creating an atmosphere characterised by vintage charm.

BC-155015

Norms / Size 900 x 500 x 400mm 1000 x 500 x 400mm