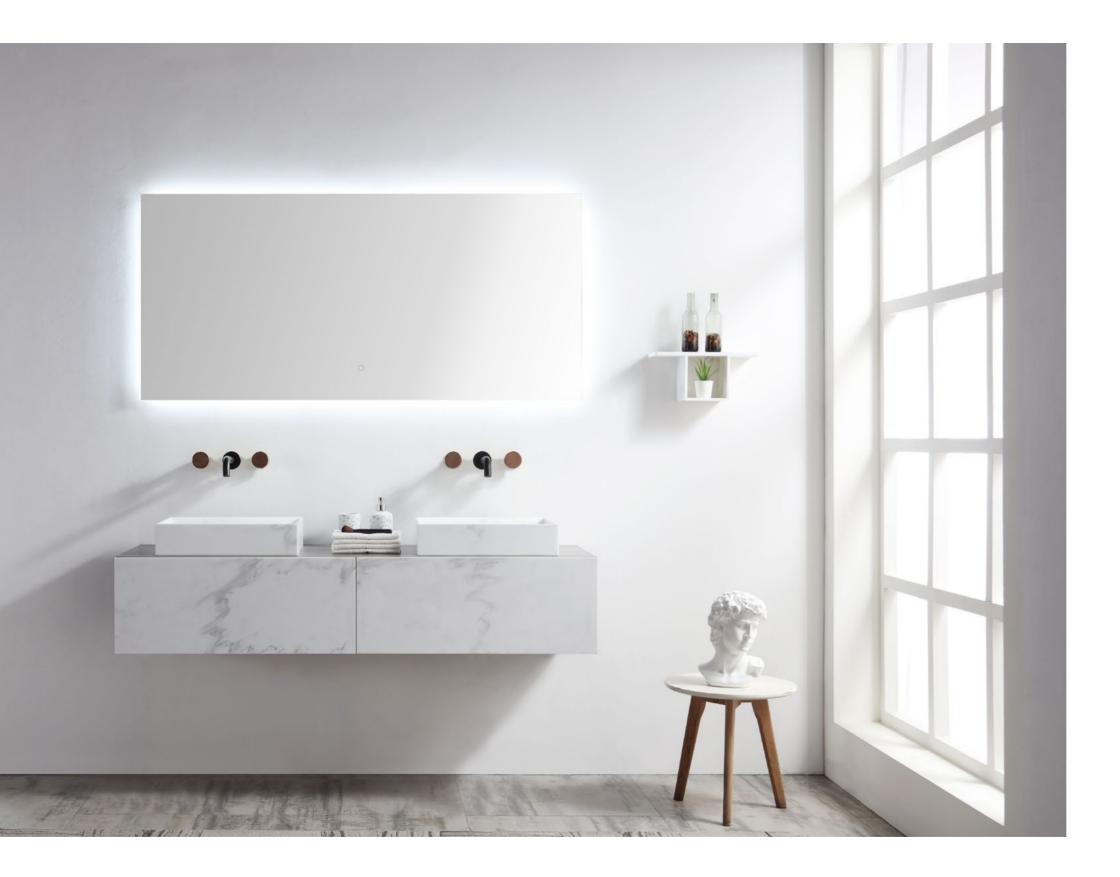

BC-15512

Norms / Size 1200 x 500 x 550mm 1400 x 500 x 550mm

Different from the secular style, the bathroom life is full of charm.

COLLECTION

BC-1551

orms / Size 200 x 500 x 550mm 400 x 500 x 550mm

The soft lines blend together with the colour contrasts, creating an atmosphere characterised by vintage charm.