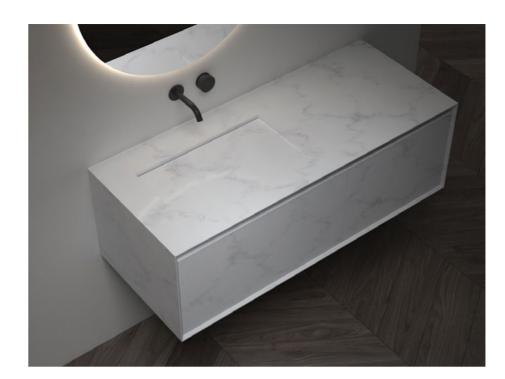

BC-15512

Norms / Size 1200 x 500 x 550mm 1400 x 500 x 550mm

Different from the secular style, the bathroom life is full of charm.

COLLECTION

BC-1551

orms / Size 200 x 500 x 550mm 400 x 500 x 550mm

The soft lines blend together with the colour contrasts, creating an atmosphere characterised by vintage charm.

# Art exists only for creativity and expression of life.

The soft lines blend together with the colour contrasts, creating an atmosphere characterised by vintage charm.

Bathroom / Cabinet COLLECTION

BC-15503

Norms / Size 1200 x 500 x 400mm 1400 x 500 x 400mm

Art exists only for creativity and expression of life.

The soft lines blend together with the colour contrasts, creating an atmosphere characterised by vintage charm.