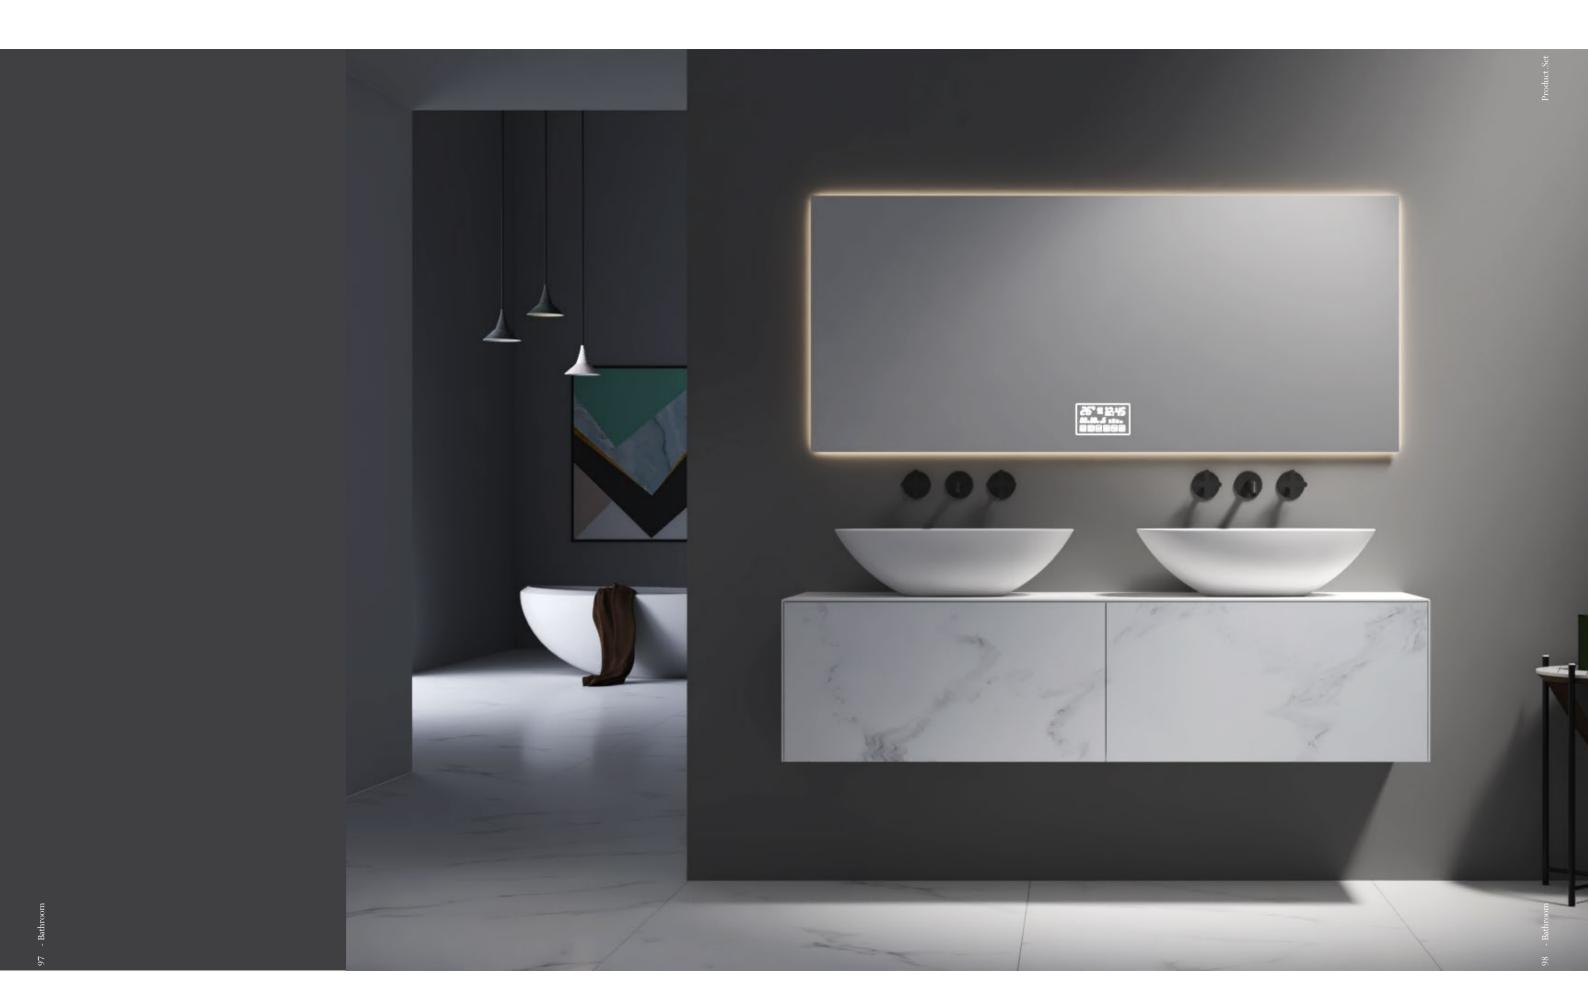

BC-15512

Norms / Size 1200 x 500 x 550mm 1400 x 500 x 550mm

Different from the secular style, the bathroom life is full of charm.

COLLECTION

BC-1551

orms / Size 200 x 500 x 550mm 400 x 500 x 550mm

The soft lines blend together with the colour contrasts, creating an atmosphere characterised by vintage charm.