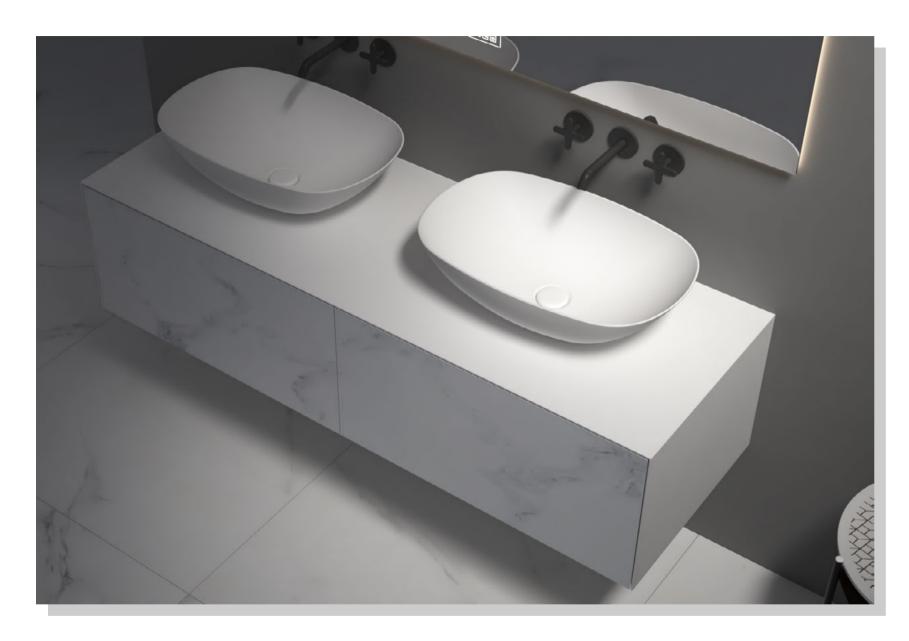

BC-15201

Norms / Size 800 x 480 x 400mm 900 x 480 x 400mm

With ingenious design, simple and clear lines, elegant design is not restricted by any time and trend. Different from the secular style, the bathroom life is full of charm.