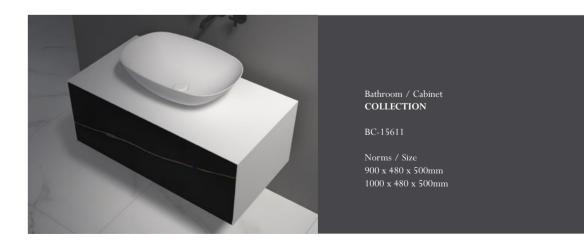

Bathroom / Cabinet COLLECTION

BC-15615

Norms / Size 1200 x 480 x 500mm 1400 x 480 x 500mm

Light and shadow condensed and scattered, time precipitated forever.

The soft lines blend together with the colour contrasts, creating an atmosphere characterised by vintage charm.