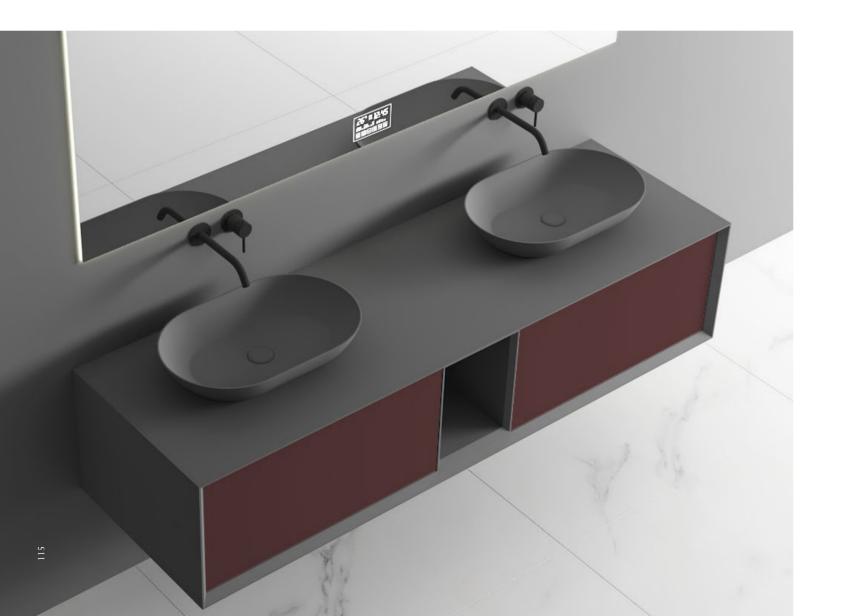

Bathroom / Cabinet COLLECTION

BC-15502

Norms / Size 200 x 500 x 400mm 400 x 500 x 400mm

The soft lines blend together with the colour contrasts, creating an atmosphere characterised by vintage charm.

BC-155015

Norms / Size 900 x 500 x 400mm 1000 x 500 x 400mm