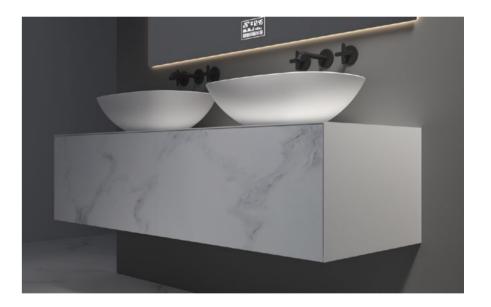

BC-15201

Norms / Size 800 x 480 x 400mm 900 x 480 x 400mm

With ingenious design, simple and clear lines, elegant design is not restricted by any time and trend. Different from the secular style, the bathroom life is full of charm.