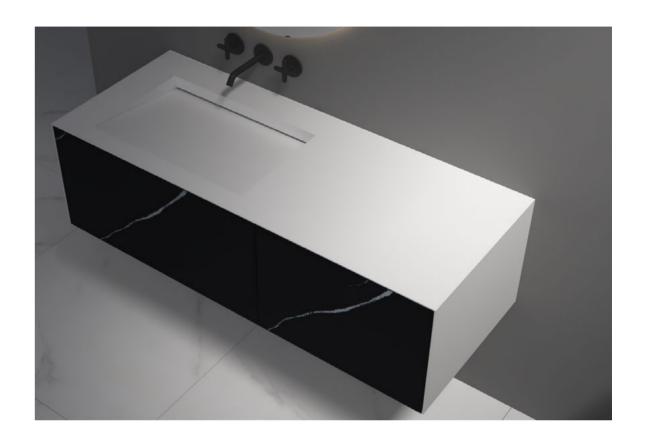

BC-15201

Norms / Size 800 x 480 x 400mm 900 x 480 x 400mm

With ingenious design, simple and clear lines, elegant design is not restricted by any time and trend. Different from the secular style, the bathroom life is full of charm.