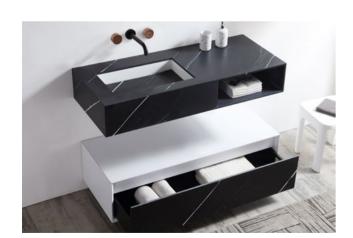

BC-15512

Norms / Size 1200 x 500 x 550mm 1400 x 500 x 550mm

Different from the secular style, the bathroom life is full of charm.

COLLECTION

BC-1551

orms / Size 200 x 500 x 550mm 400 x 500 x 550mm

The soft lines blend together with the colour contrasts, creating an atmosphere characterised by vintage charm.

# Art exists only for creativity and expression of life.

The soft lines blend together with the colour contrasts, creating an atmosphere characterised by vintage charm.

Bathroom / Cabinet COLLECTION

BC-15503