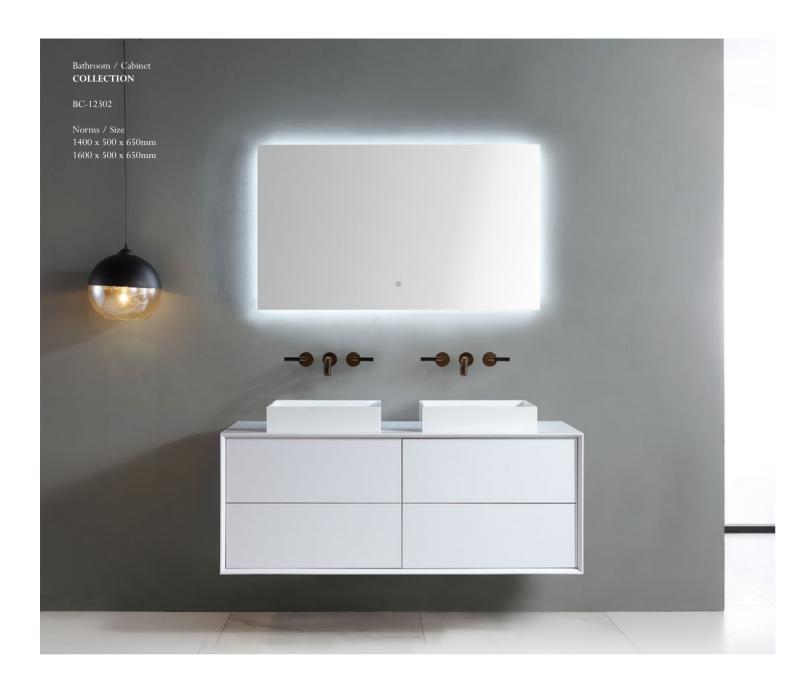

### Bathroom / Cabinet COLLECTION

BC-12301

Norms / Size 800 x 500 x 650mm 900 x 500 x 650mm 1000 x 500 x 650mm 1200 x 500 x 650mm

 $rac{4}{5}$ 

BC-12303

Norms / Size 1400 x 500 x 650mm 1600 x 500 x 650mm

Le linee morbide si mixano ai contrasti cromatici per creare un'atmosfera dal fascino vintage.

The soft lines blend together with the colour contrasts, creating an atmosphere characterised by vintage charm.

 $\pm$ 

BC-12305

Norms / Size 1600 x 500 x 650mm 1800 x 500 x 650mm 1900 x 500 x 650mm