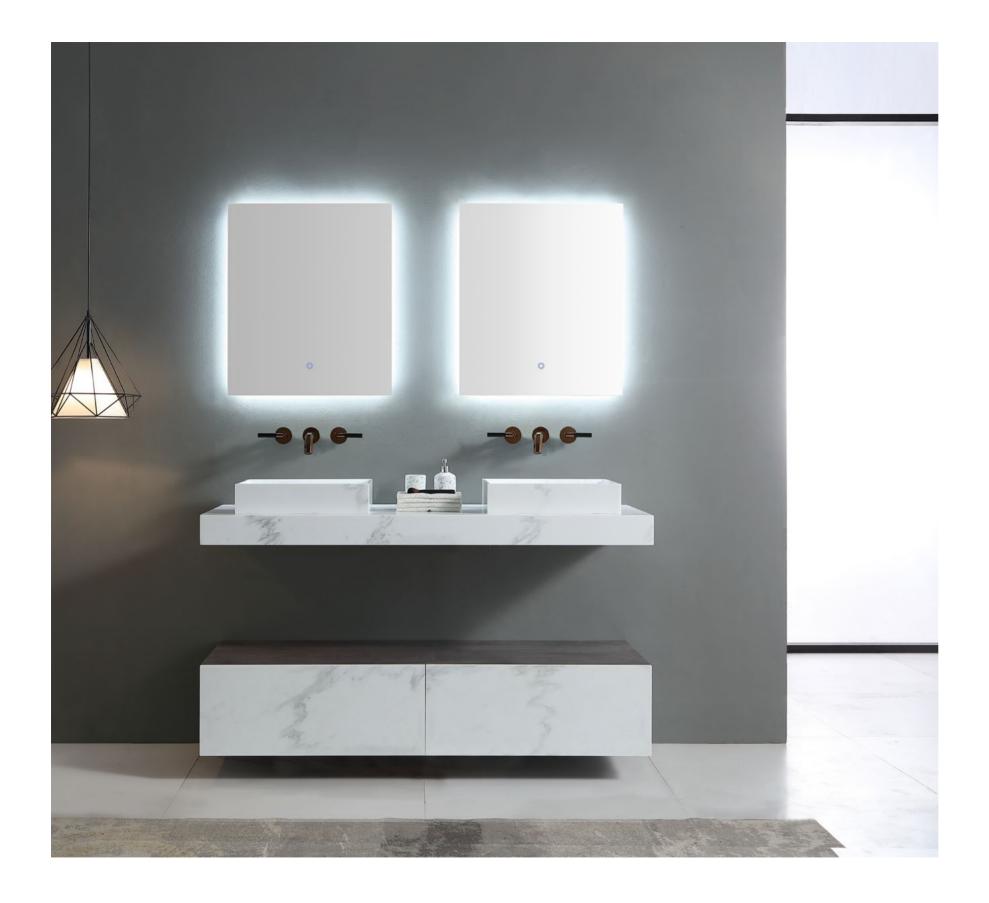

BC-15512

Norms / Size 1200 x 500 x 550mm 1400 x 500 x 550mm

Different from the secular style, the bathroom life is full of charm.

COLLECTION

BC-1551

orms / Size 200 x 500 x 550mm 400 x 500 x 550mm

The soft lines blend together with the colour contrasts, creating an atmosphere characterised by vintage charm.

# Art exists only for creativity and expression of life.

The soft lines blend together with the colour contrasts, creating an atmosphere characterised by vintage charm.

Bathroom / Cabinet COLLECTION

BC-15503

Norms / Size 1200 x 500 x 400mm 1400 x 500 x 400mm

Art exists only for creativity and expression of life.

The soft lines blend together with the colour contrasts, creating an atmosphere characterised by vintage charm.

Bathroom / Cabinet COLLECTION

BC-15502

Norms / Size 200 x 500 x 400mm 400 x 500 x 400mm

The soft lines blend together with the colour contrasts, creating an atmosphere characterised by vintage charm.

BC-155015