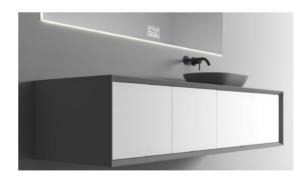

BC-15201

Norms / Size 800 x 480 x 400mm 900 x 480 x 400mm

With ingenious design, simple and clear lines, elegant design is not restricted by any time and trend. Different from the secular style, the bathroom life is full of charm.

/Collection/

#### BATHROOM CABINET

# SERIES OLIVIA

Art exists only for creativity and expression of life. Attractive visual manifestations and simple and stylish lines of the atmospheric appearance, hard and soft perfect casting, such as moonlight-plated fashion texture and exquisite excellent craftsmanship, is a true interpretation of "full art boutique". At the same time, the faint light color is constantly showing people the elegant feelings of the master.