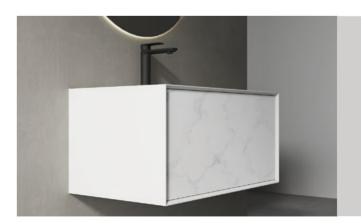

BC-15201

Norms / Size 800 x 480 x 400mm 900 x 480 x 400mm

With ingenious design, simple and clear lines, elegant design is not restricted by any time and trend. Different from the secular style, the bathroom life is full of charm.

/Collection/

#### BATHROOM CABINET

# SERIES OLIVIA

Art exists only for creativity and expression of life. Attractive visual manifestations and simple and stylish lines of the atmospheric appearance, hard and soft perfect casting, such as moonlight-plated fashion texture and exquisite excellent craftsmanship, is a true interpretation of "full art boutique". At the same time, the faint light color is constantly showing people the elegant feelings of the master.