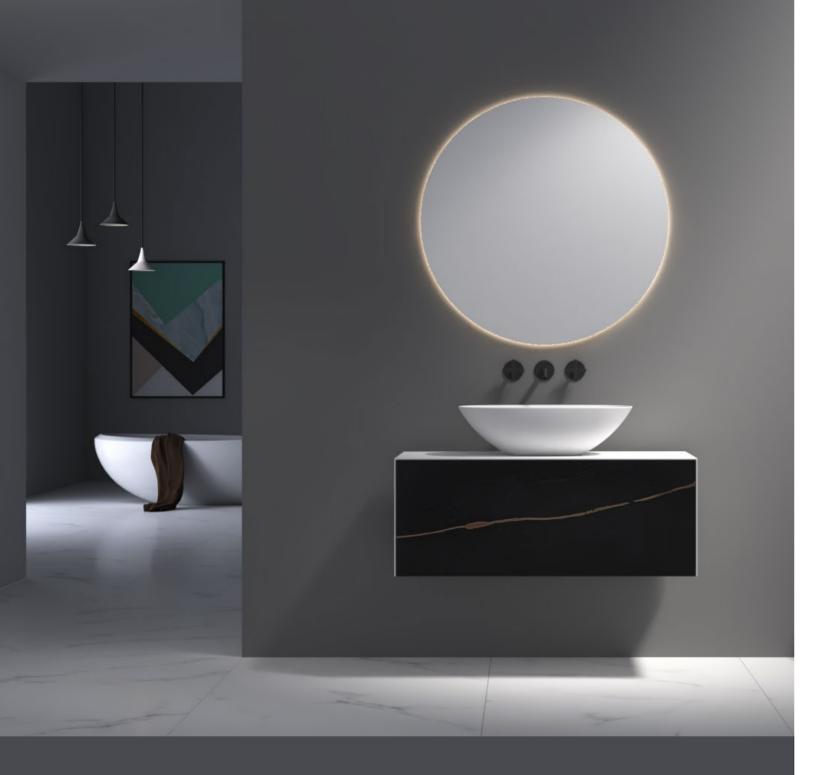

Bathroom / Cabinet COLLECTION

BC-15615

Norms / Size 1200 x 480 x 500mm 1400 x 480 x 500mm

Light and shadow condensed and scattered, time precipitated forever.

The soft lines blend together with the colour contrasts, creating an atmosphere characterised by vintage charm.