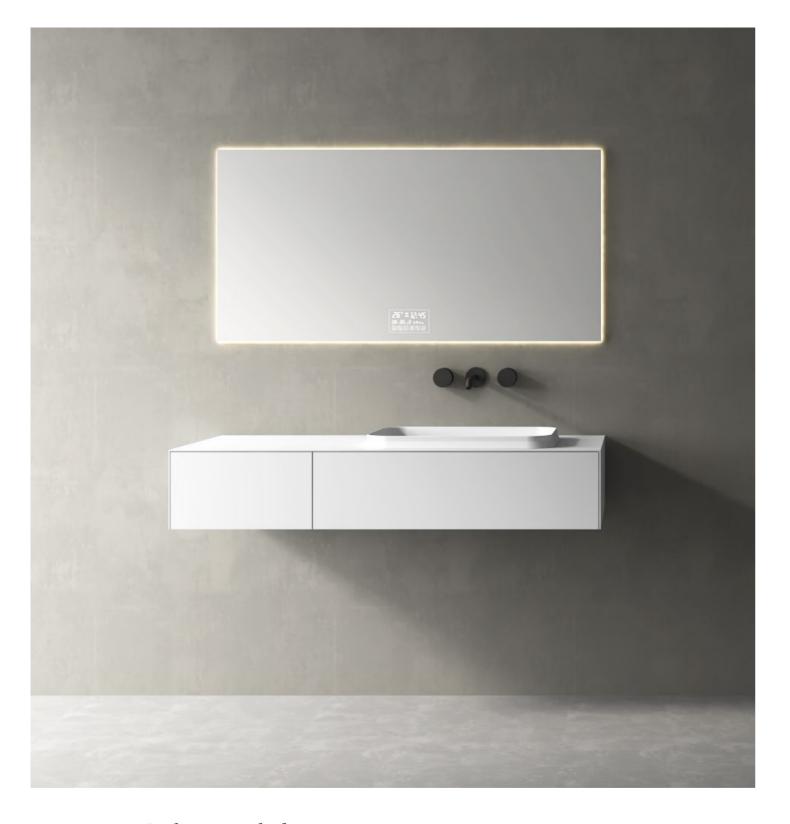

#### Bathroom / Cabinet COLLECTION

BC-15002

Norms / Size 1400 x 520 x 255mm 1600 x 520 x 255mm 1800 x 520 x 255mm

Art exists only for creativity and expression of life.

Le linee morbide si mixano ai contrasti cromatici per creare un'atmosfera dal fascino vintage.

### Bathroom / Cabinet COLLECTION

BC-15001

Norms / Size 900 x 520 x 255mm 1000 x 520 x 255mm 1200 x 520 x 255mm