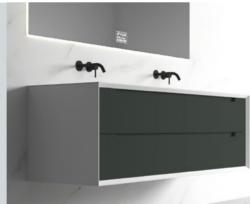

BC-12508

Norms / Size 1800 x 520 x 400mm 2000 x 520 x 400mm 2200 x 520 x 400mm

The source of inspiration comes from deep insights into the art of living.

The source of inspiration comes from deep insights into the art of living.