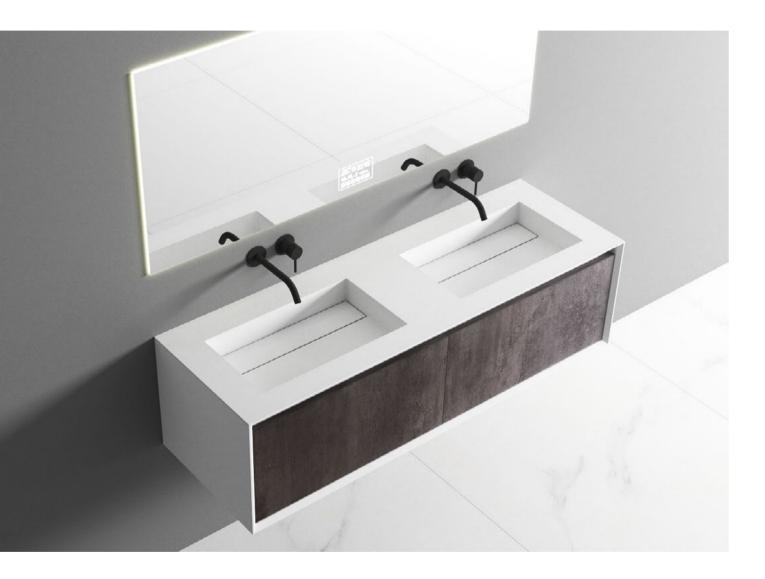

## SERIES ELEANOR

Art exists only for creativity and expression of life. Attractive visual manifestations and simple and stylish lines of the atmospheric appearance, hard and soft perfect casting, such as moonlight-plated fashion texture and exquisite excellent craftsmanship, is a true interpretation of "full art boutique". At the same time, the faint light color is constantly showing people the elegant feelings of the master.

With ingenious design, simple and clear lines, elegant design is not restricted by any time and trend. Different from the secular style, the bathroom life is full of charm.

Bathroom / Cabinet COLLECTION

BC-12508

Norms / Size 1800 x 520 x 400mm 2000 x 520 x 400mm 2200 x 520 x 400mm

The source of inspiration comes from deep insights into the art of living.

The source of inspiration comes from deep insights into the art of living.