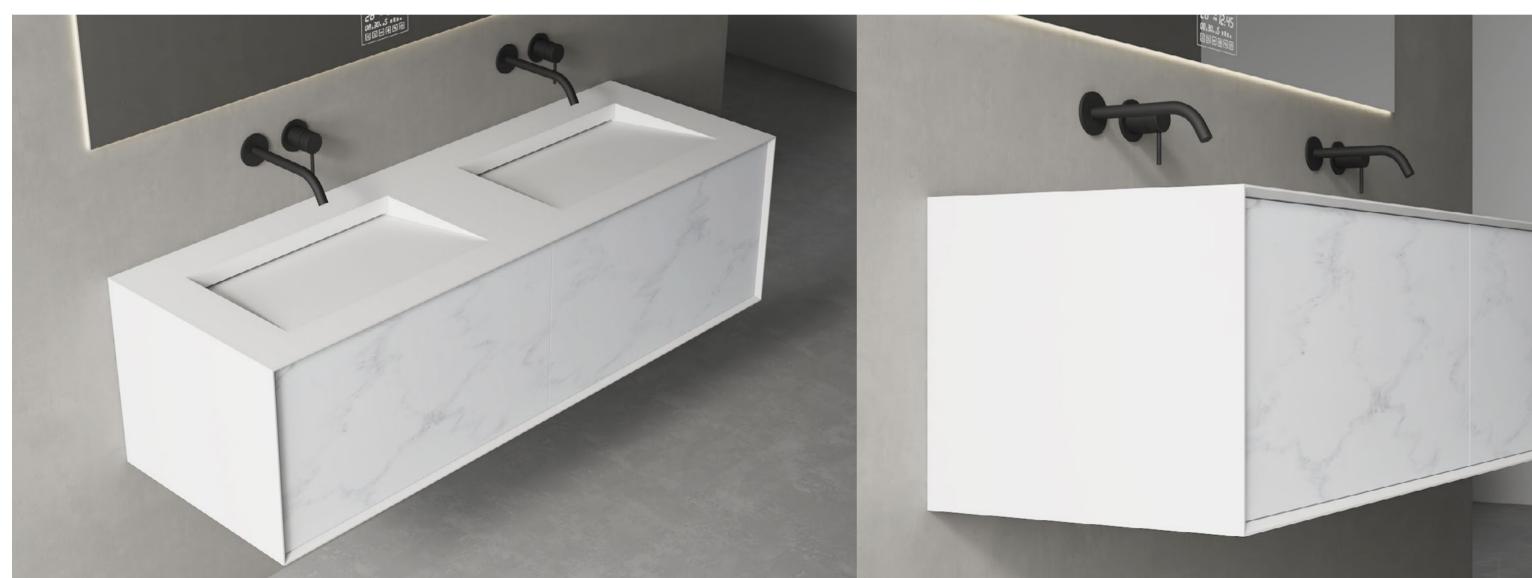

BC-12508

Norms / Size 1800 x 520 x 400mm 2000 x 520 x 400mm 2200 x 520 x 400mm

The source of inspiration comes from deep insights into the art of living.

The source of inspiration comes from deep insights into the art of living.

#### BC-12808

Norms / Size 1800 x 520 x 400mm 2000 x 520 x 400mm 2200 x 520 x 400mm

With ingenious design, simple and clear lines, elegant design is not restricted by any time and trend.

Different from the secular style, the bathroom life is full of charm.