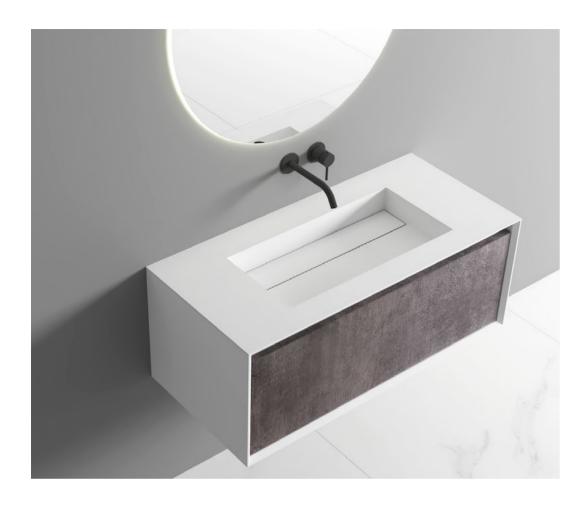

BC-12508

Norms / Size 1800 x 520 x 400mm 2000 x 520 x 400mm 2200 x 520 x 400mm

The source of inspiration comes from deep insights into the art of living.

The source of inspiration comes from deep insights into the art of living.