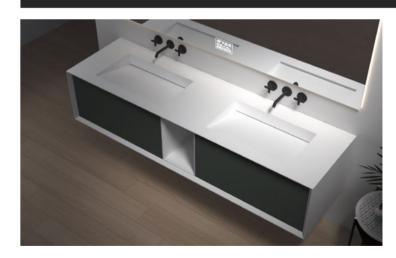

## SERIES ELEANOR

Art exists only for creativity and expression of life. Attractive visual manifestations and simple and stylish lines of the atmospheric appearance, hard and soft perfect casting, such as moonlight-plated fashion texture and exquisite excellent craftsmanship, is a true interpretation of "full art boutique". At the same time, the faint light color is constantly showing people the elegant feelings of the master.

With ingenious design, simple and clear lines, elegant design is not restricted by any time and trend. Different from the secular style, the bathroom life is full of charm.

Bathroom / Cabinet COLLECTION