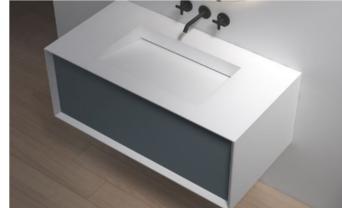

BC-12508

Norms / Size 1800 x 520 x 400mm 2000 x 520 x 400mm 2200 x 520 x 400mm

The source of inspiration comes from deep insights into the art of living.

The source of inspiration comes from deep insights into the art of living.

The pursuit of top quality and visual experience, simple and plump lines, beautiful and detailed outlines, the simple and classic in life all have beautiful marks.

Bathroom / Cabinet
COLLECTION

BC-12507

Norms / Size

1800 x 520 x 400mm 1800 x 520 x 400mm

1900 x 520 x 400mm

At the same time, the faint light color is constantly showing people the elegant feelings of the master.

Bathroom / Cabinet COLLECTION