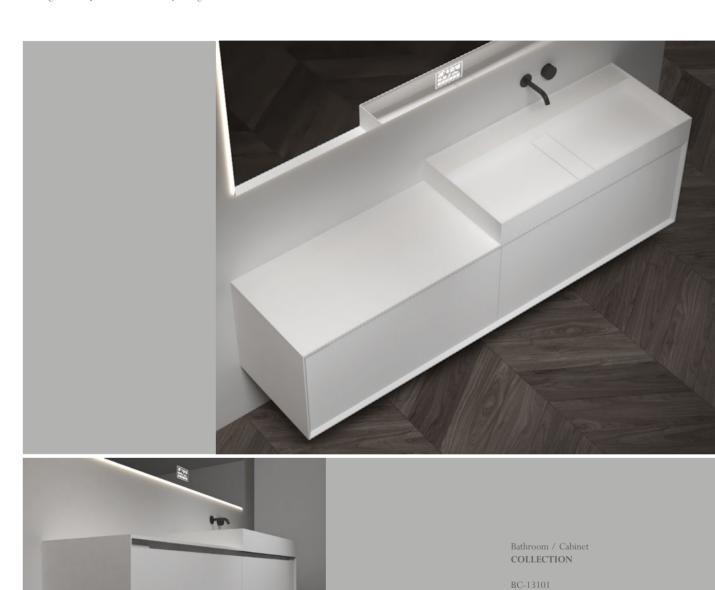

With ingenious design, simple and clear lines, elegant design is not restricted by any time and trend. Different from the secular style, the bathroom life is full of charm.

Bathroom / Cabinet COLLECTION

BC-12508

Norms / Size 1800 x 520 x 400mm 2000 x 520 x 400mm 2200 x 520 x 400mm

The source of inspiration comes from deep insights into the art of living.

The source of inspiration comes from deep insights into the art of living.