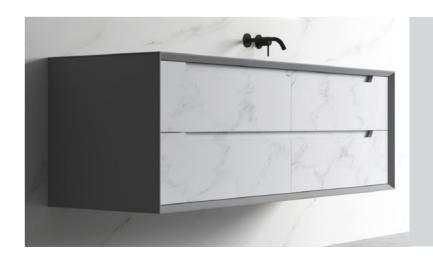

BC-12506

Norms / Size 1600 x 520 x 400mm 1800 x 520 x 400mm 1900 x 520 x 400mm

The soft lines blend together with the colour contrasts, creating an atmosphere characterised by vintage charm.

Bathroom / Cabinet - OLLECTION

BC-12505

Norms / Size 1600 x 520 x 400mm 1800 x 520 x 400mm 1900 x 520 x 400mm

5 - Bathroom

- Башгоош