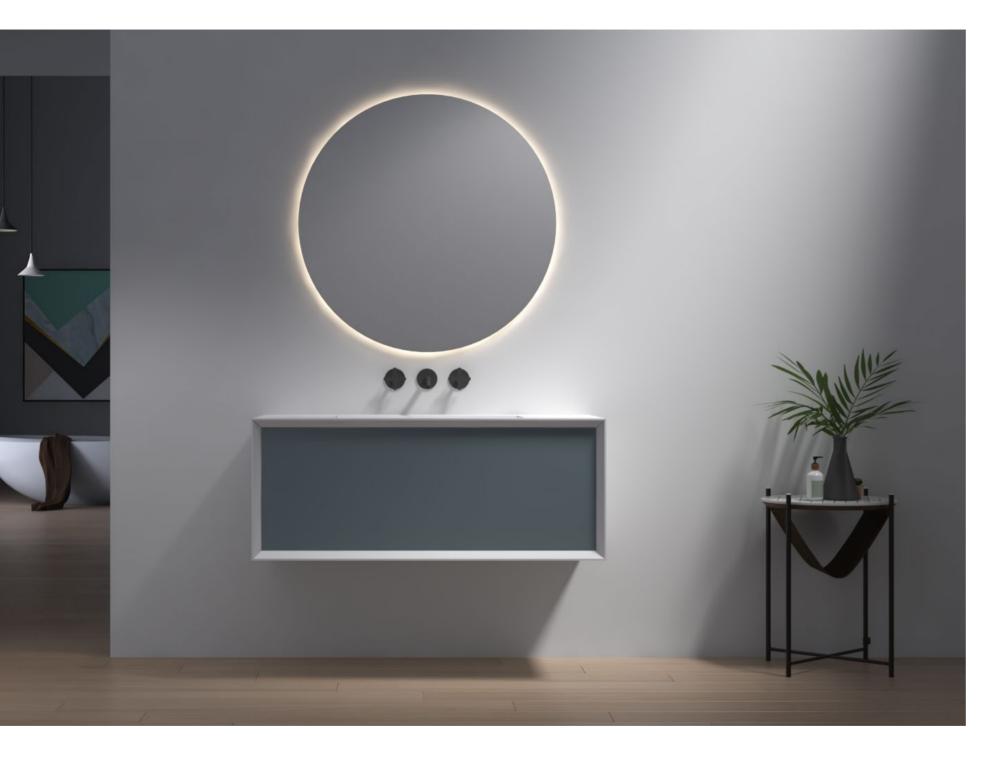

# SERIES GABRIELLE

Art exists only for creativity and expression of life. Attractive visual manifestations and simple and stylish lines of the atmospheric appearance, hard and soft perfect casting, such as moonlight-plated fashion texture and exquisite excellent craftsmanship, is a true interpretation of "full art boutique". At the same time, the faint light color is constantly showing people the elegant feelings of the master.

With ingenious design, simple and clear lines, elegant design is not restricted by any time and trend. Different from the secular style, the bathroom life is full of charm.

#### BC-12808

Norms / Size 1800 x 520 x 400mm 2000 x 520 x 400mm 2200 x 520 x 400mm

With ingenious design, simple and clear lines, elegant design is not restricted by any time and trend.

Different from the secular style, the bathroom life is full of charm.