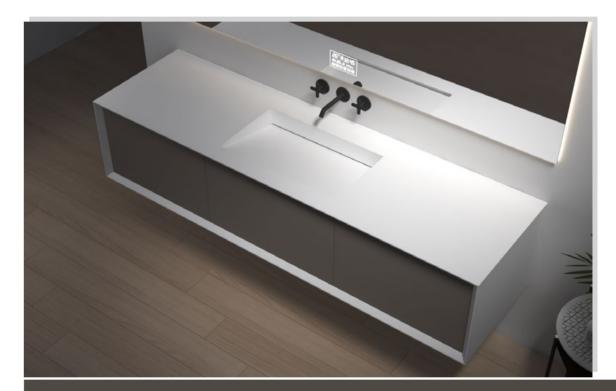

Start a new washing life and give you intimate companionship.

Bathroom / Cabinet COLLECTION

BC-12501

Norms / Size 800 x 520 x 400mm 900 x 520 x 400mm 1000 x 520 x 400mm

Art exists only for creativity and expression of life.