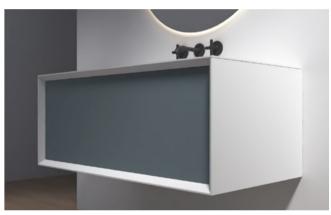

## SERIES ELEANOR

Art exists only for creativity and expression of life. Attractive visual manifestations and simple and stylish lines of the atmospheric appearance, hard and soft perfect casting, such as moonlight-plated fashion texture and exquisite excellent craftsmanship, is a true interpretation of "full art boutique". At the same time, the faint light color is constantly showing people the elegant feelings of the master.

With ingenious design, simple and clear lines, elegant design is not restricted by any time and trend. Different from the secular style, the bathroom life is full of charm.

Bathroom / Cabinet COLLECTION

BC-12508

Norms / Size 1800 x 520 x 400mm 2000 x 520 x 400mm 2200 x 520 x 400mm

The source of inspiration comes from deep insights into the art of living.

The source of inspiration comes from deep insights into the art of living.