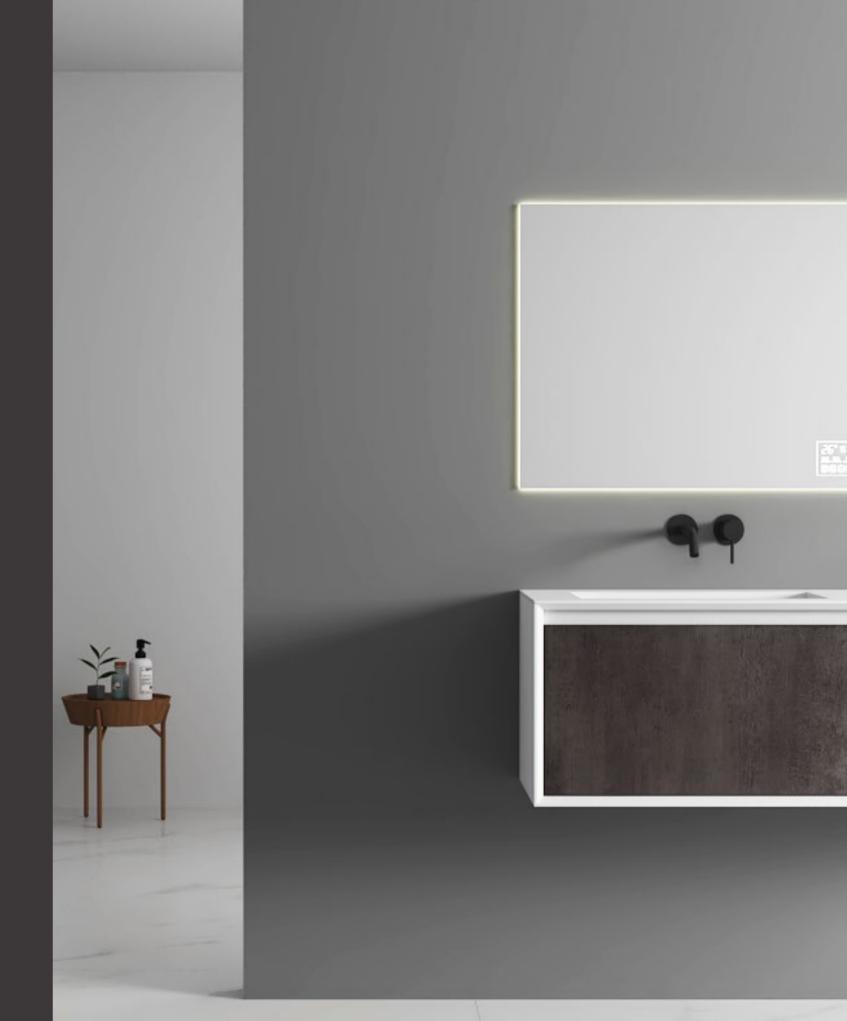

BATHROOM CABINET

# SERIES GABRIELLE

Art exists only for creativity and expression of life. Attractive visual manifestations and simple and stylish lines of the atmospheric appearance, hard and soft perfect casting, such as moonlight-plated fashion texture and exquisite excellent craftsmanship, is a true interpretation of "full art boutique". At the same time, the faint light color is constantly showing people the elegant feelings of the master.

With ingenious design, simple and clear lines, elegant design is not restricted by any time and trend. Different from the secular style, the bathroom life is full of charm.

#### BC-12808

Norms / Size 1800 x 520 x 400mm 2000 x 520 x 400mm 2200 x 520 x 400mm

With ingenious design, simple and clear lines, elegant design is not restricted by any time and trend.

Different from the secular style, the bathroom life is full of charm.