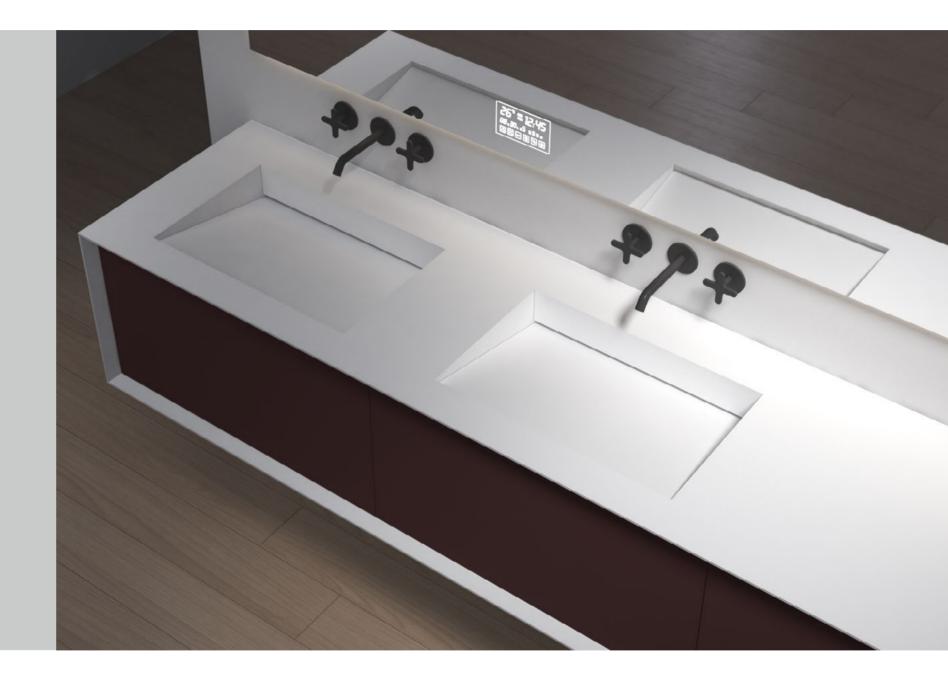

## SERIES ELEANOR

Art exists only for creativity and expression of life. Attractive visual manifestations and simple and stylish lines of the atmospheric appearance, hard and soft perfect casting, such as moonlight-plated fashion texture and exquisite excellent craftsmanship, is a true interpretation of "full art boutique". At the same time, the faint light color is constantly showing people the elegant feelings of the master.

With ingenious design, simple and clear lines, elegant design is not restricted by any time and trend. Different from the secular style, the bathroom life is full of charm.

Bathroom / Cabinet COLLECTION

BC-12508

Norms / Size 1800 x 520 x 400mm 2000 x 520 x 400mm 2200 x 520 x 400mm

The source of inspiration comes from deep insights into the art of living.

The source of inspiration comes from deep insights into the art of living.