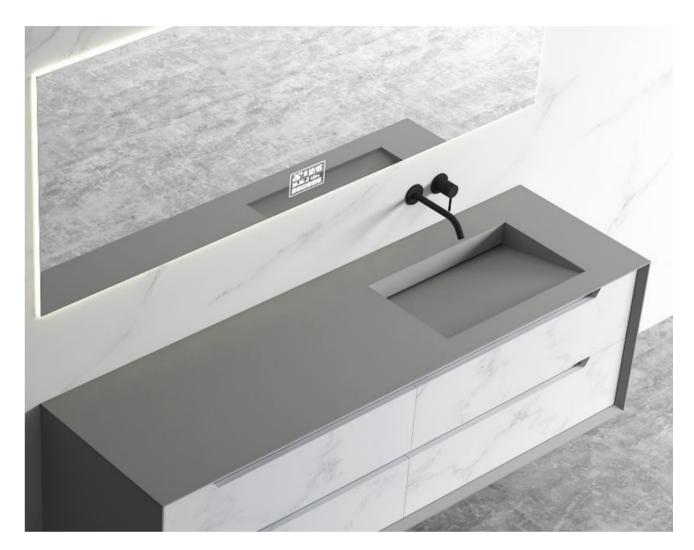

BC-12506

Norms / Size 1600 x 520 x 400mm 1800 x 520 x 400mm 1900 x 520 x 400mm

The soft lines blend together with the colour contrasts, creating an atmosphere characterised by vintage charm.

Bathroom / Cabinet - OLLECTION

BC-12505

Norms / Size 1600 x 520 x 400mm 1800 x 520 x 400mm 1900 x 520 x 400mm

5 - Bathroom

- Башгоош