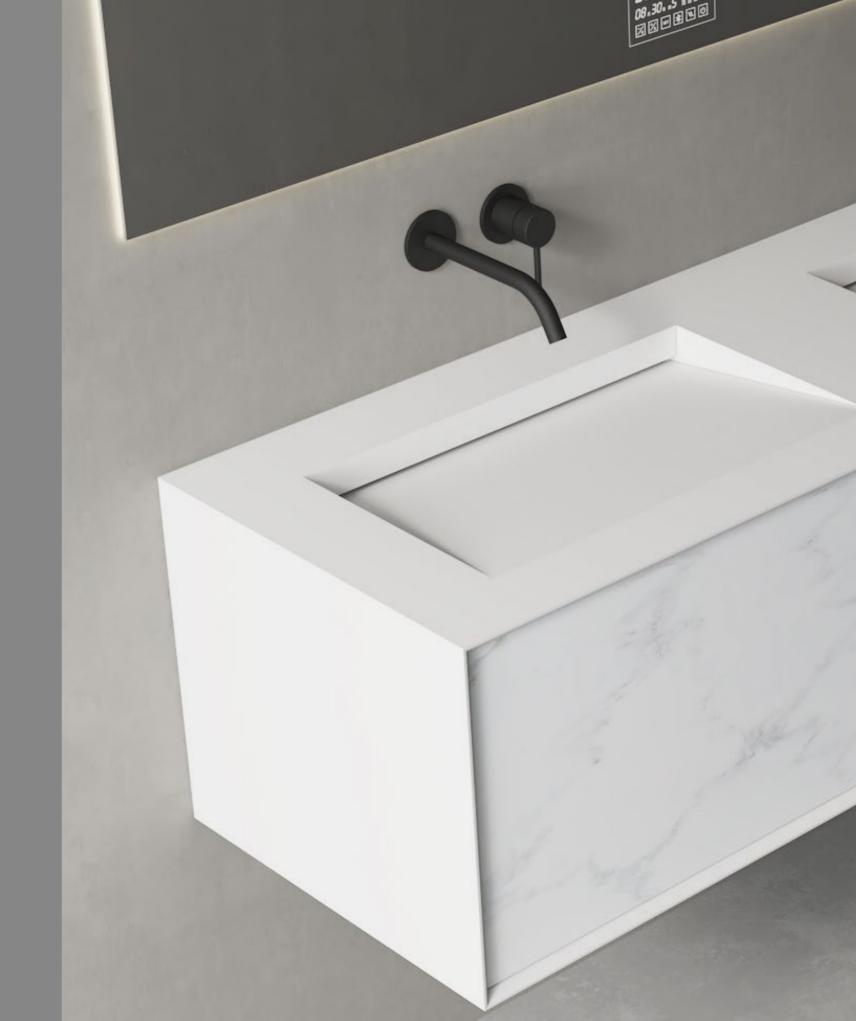

BC-12508

Norms / Size 1800 x 520 x 400mm 2000 x 520 x 400mm 2200 x 520 x 400mm

The source of inspiration comes from deep insights into the art of living.

The source of inspiration comes from deep insights into the art of living.

#### BC-12808

Norms / Size 1800 x 520 x 400mm 2000 x 520 x 400mm 2200 x 520 x 400mm

With ingenious design, simple and clear lines, elegant design is not restricted by any time and trend.

Different from the secular style, the bathroom life is full of charm.