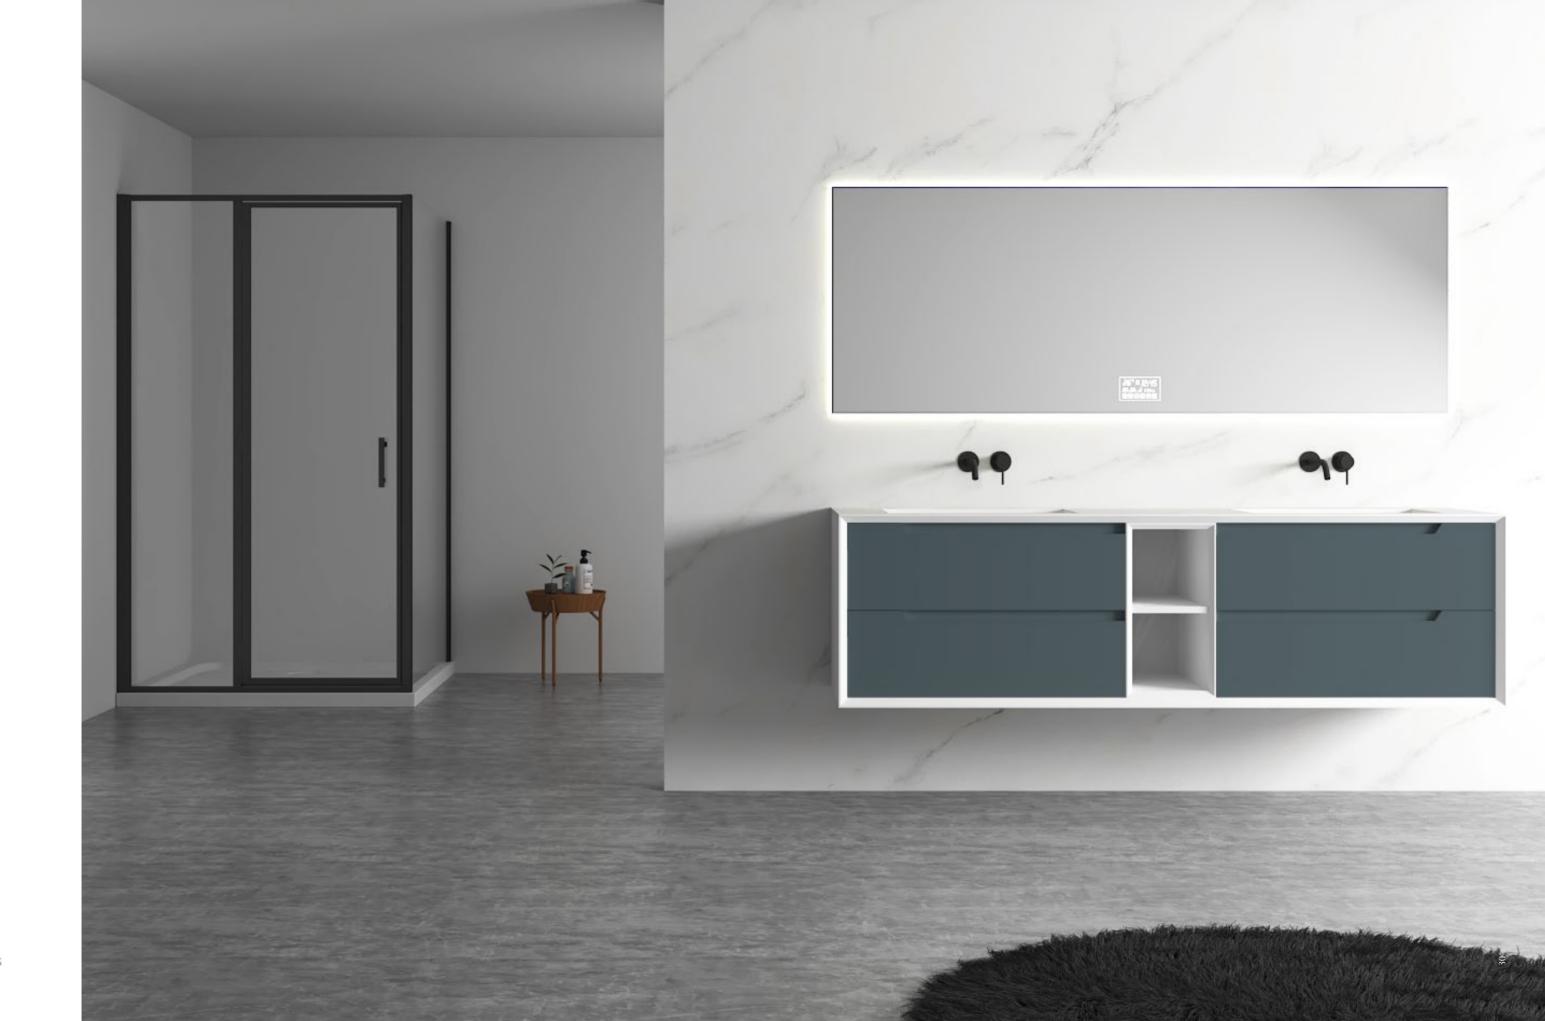

The soft lines blend together with the colour contrasts, creating an atmosphere characterised by vintage charm.

Bathroom / Cabinet

BC-12503

Norms / Size 1400 x 520 x 400mm

1600 x 520 x 400mm

 $1800 \ge 520 \ge 400 \text{mm}$ 

1900 x 520 x 400mm

- Bathroom

Bathroo

18

Light and shadow condensed and scattered, time precipitated forever.

The soft lines blend together with the colour contrasts, creating an atmosphere characterised by vintage charm.