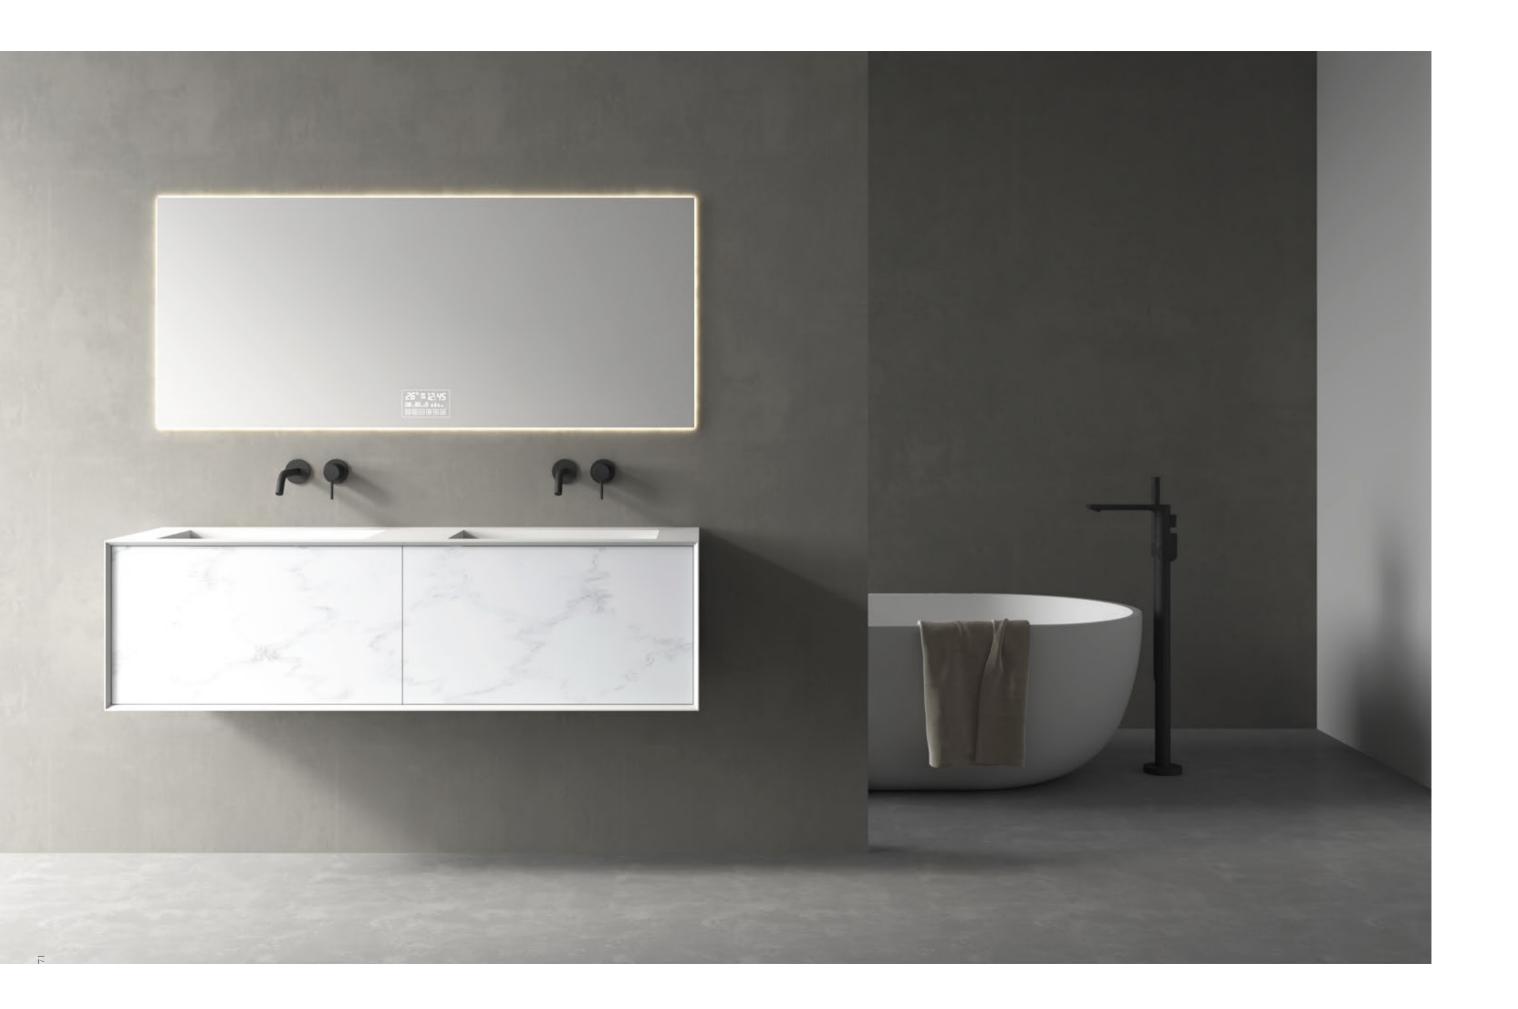

BC-12508

Norms / Size 1800 x 520 x 400mm 2000 x 520 x 400mm 2200 x 520 x 400mm

The source of inspiration comes from deep insights into the art of living.

The source of inspiration comes from deep insights into the art of living.

#### BC-12808

Norms / Size 1800 x 520 x 400mm 2000 x 520 x 400mm 2200 x 520 x 400mm

With ingenious design, simple and clear lines, elegant design is not restricted by any time and trend.

Different from the secular style, the bathroom life is full of charm.