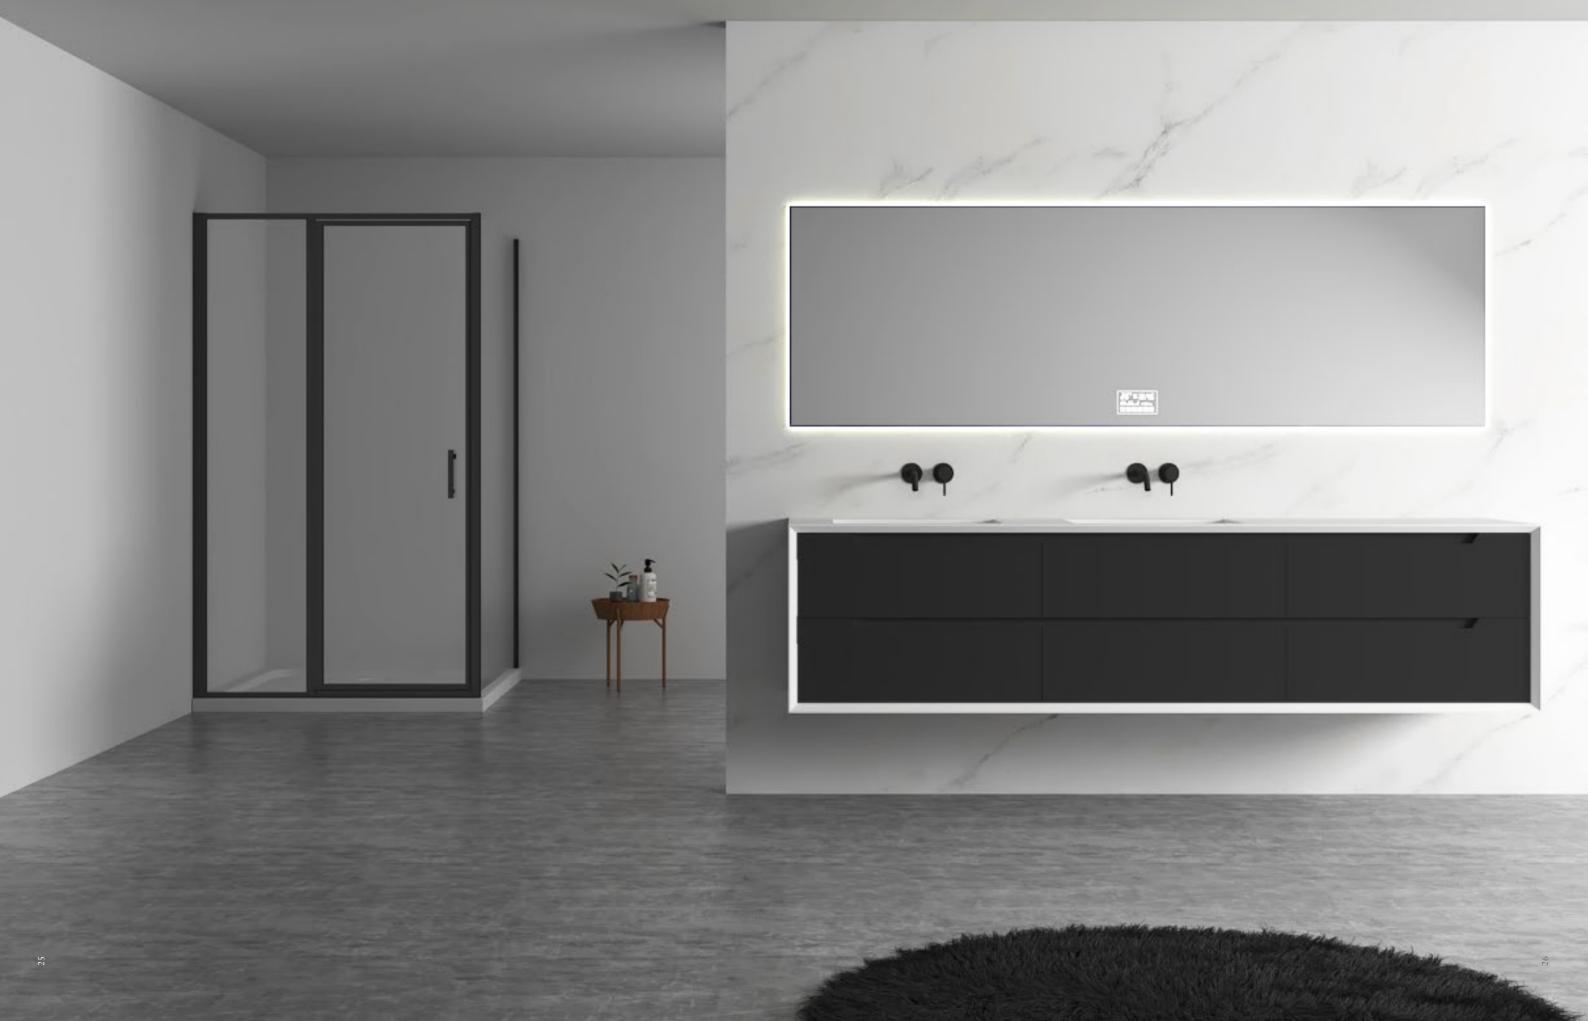

# SERIES GABRIELLE

Art exists only for creativity and expression of life. Attractive visual manifestations and simple and stylish lines of the atmospheric appearance, hard and soft perfect casting, such as moonlight-plated fashion texture and exquisite excellent craftsmanship, is a true interpretation of "full art boutique". At the same time, the faint light color is constantly showing people the elegant feelings of the master.

With ingenious design, simple and clear lines, elegant design is not restricted by any time and trend. Different from the secular style, the bathroom life is full of charm.

#### BC-12808

Norms / Size 1800 x 520 x 400mm 2000 x 520 x 400mm 2200 x 520 x 400mm

With ingenious design, simple and clear lines, elegant design is not restricted by any time and trend.

Different from the secular style, the bathroom life is full of charm.