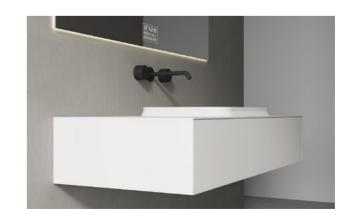

The pursuit of top quality and visual experience, simple and plump lines, beautiful and detailed outlines, the simple and classic in life all have beautiful marks.

Bathroom / Cabinet
COLLECTION

BC-12507

Norms / Size

1800 x 520 x 400mm 1800 x 520 x 400mm

1900 x 520 x 400mm

At the same time, the faint light color is constantly showing people the elegant feelings of the master.

Bathroom / Cabinet COLLECTION