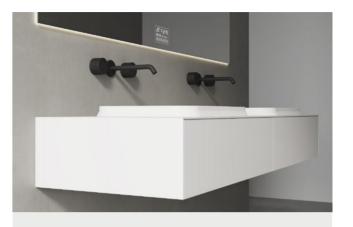

#### Bathroom / Cabinet COLLECTION

BC-15002

Norms / Size 1400 x 520 x 255mm 1600 x 520 x 255mm 1800 x 520 x 255mm

Art exists only for creativity and expression of life.

Le linee morbide si mixano ai contrasti cromatici per creare un'atmosfera dal fascino vintage.

### Bathroom / Cabinet COLLECTION

BC-15001

Norms / Size 900 x 520 x 255mm 1000 x 520 x 255mm 1200 x 520 x 255mm