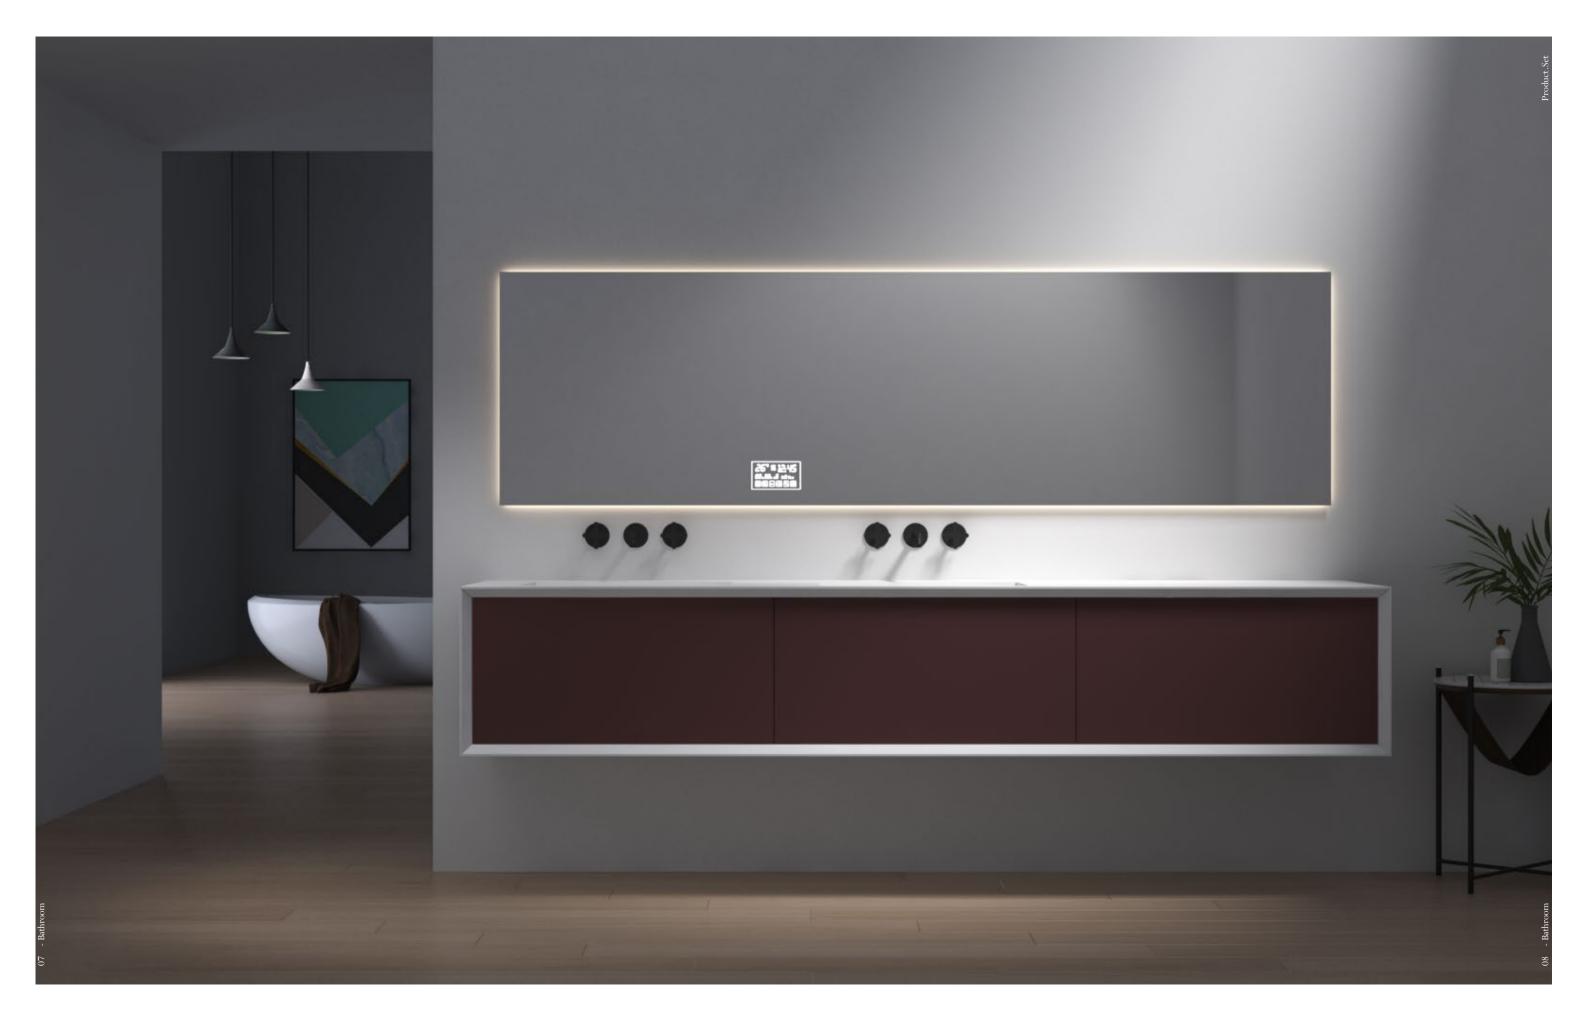

#### BATHROOM CABINET

## SERIES ELEANOR

Art exists only for creativity and expression of life. Attractive visual manifestations and simple and stylish lines of the atmospheric appearance, hard and soft perfect casting, such as moonlight-plated fashion texture and exquisite excellent craftsmanship, is a true interpretation of "full art boutique". At the same time, the faint light color is constantly showing people the elegant feelings of the master.

With ingenious design, simple and clear lines, elegant design is not restricted by any time and trend. Different from the secular style, the bathroom life is full of charm.

Bathroom / Cabinet COLLECTION