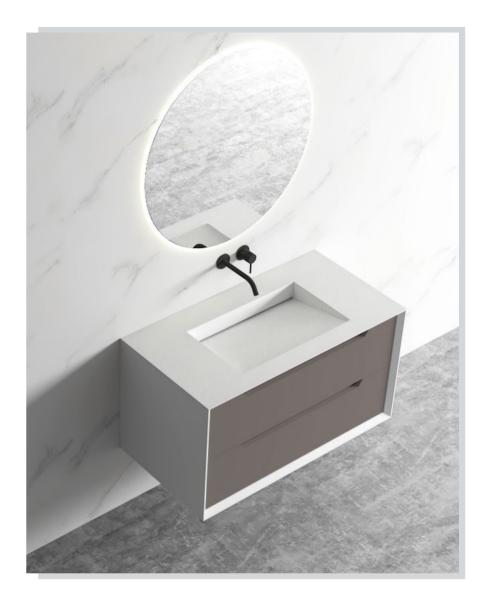

The pursuit of top quality and visual experience, simple and plump lines, beautiful and detailed outlines, the simple and classic in life all have beautiful marks.

Bathroom / Cabinet
COLLECTION

BC-12507

Norms / Size

1800 x 520 x 400mm 1800 x 520 x 400mm

1900 x 520 x 400mm

At the same time, the faint light color is constantly showing people the elegant feelings of the master.

Bathroom / Cabinet COLLECTION