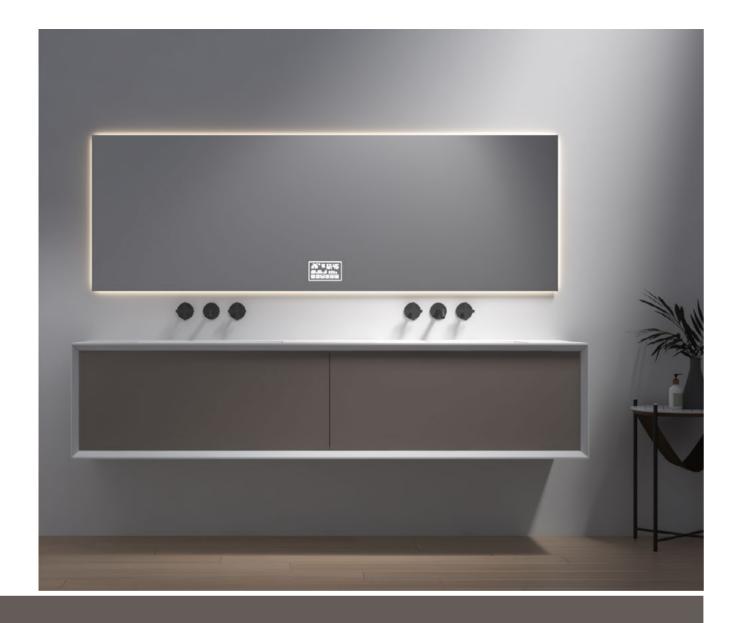

## SERIES ELEANOR

Art exists only for creativity and expression of life. Attractive visual manifestations and simple and stylish lines of the atmospheric appearance, hard and soft perfect casting, such as moonlight-plated fashion texture and exquisite excellent craftsmanship, is a true interpretation of "full art boutique". At the same time, the faint light color is constantly showing people the elegant feelings of the master.

With ingenious design, simple and clear lines, elegant design is not restricted by any time and trend. Different from the secular style, the bathroom life is full of charm.

Bathroom / Cabinet COLLECTION

BC-12508

Norms / Size 1800 x 520 x 400mm 2000 x 520 x 400mm 2200 x 520 x 400mm

The source of inspiration comes from deep insights into the art of living.

The source of inspiration comes from deep insights into the art of living.