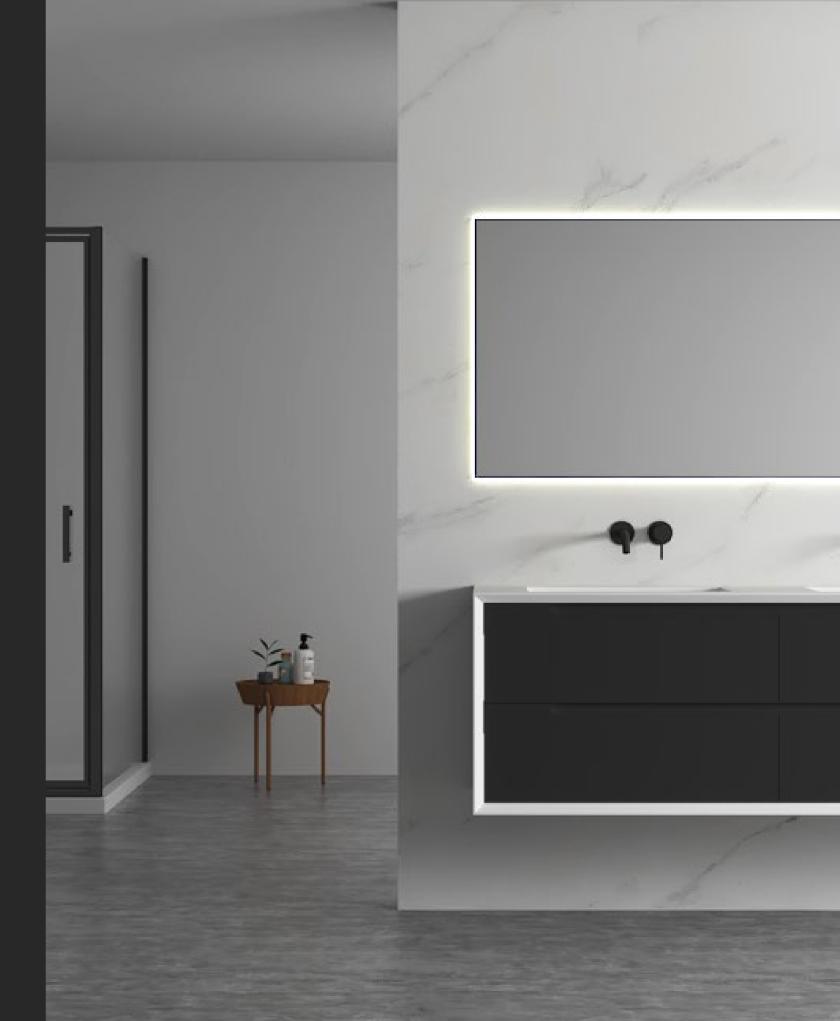

# SERIES GABRIELLE

Art exists only for creativity and expression of life. Attractive visual manifestations and simple and stylish lines of the atmospheric appearance, hard and soft perfect casting, such as moonlight-plated fashion texture and exquisite excellent craftsmanship, is a true interpretation of "full art boutique". At the same time, the faint light color is constantly showing people the elegant feelings of the master.

With ingenious design, simple and clear lines, elegant design is not restricted by any time and trend. Different from the secular style, the bathroom life is full of charm.

#### BC-12808

Norms / Size 1800 x 520 x 400mm 2000 x 520 x 400mm 2200 x 520 x 400mm

With ingenious design, simple and clear lines, elegant design is not restricted by any time and trend.

Different from the secular style, the bathroom life is full of charm.