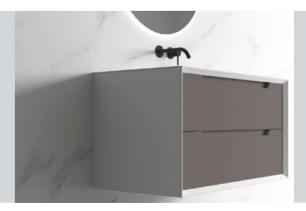

Start a new washing life and give you intimate companionship.

Bathroom / Cabinet COLLECTION

BC-12501

Norms / Size 800 x 520 x 400mm 900 x 520 x 400mm 1000 x 520 x 400mm

Art exists only for creativity and expression of life.

### Bathroom / Cabinet COLLECTION

BC-12801

Norms / Size 800 x 520 x 400mm 900 x 520 x 400mm 1000 x 520 x 400mm

- Bathroc

/Collection/