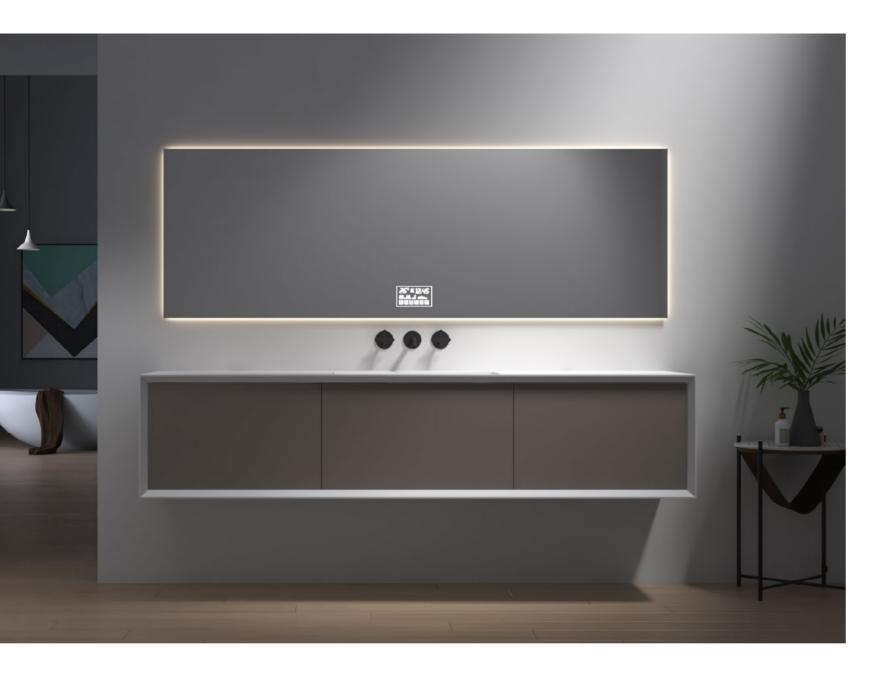

## SERIES ELEANOR

Art exists only for creativity and expression of life. Attractive visual manifestations and simple and stylish lines of the atmospheric appearance, hard and soft perfect casting, such as moonlight-plated fashion texture and exquisite excellent craftsmanship, is a true interpretation of "full art boutique". At the same time, the faint light color is constantly showing people the elegant feelings of the master.

With ingenious design, simple and clear lines, elegant design is not restricted by any time and trend. Different from the secular style, the bathroom life is full of charm.

Bathroom / Cabinet COLLECTION

BC-12508

Norms / Size 1800 x 520 x 400mm 2000 x 520 x 400mm 2200 x 520 x 400mm

The source of inspiration comes from deep insights into the art of living.

The source of inspiration comes from deep insights into the art of living.