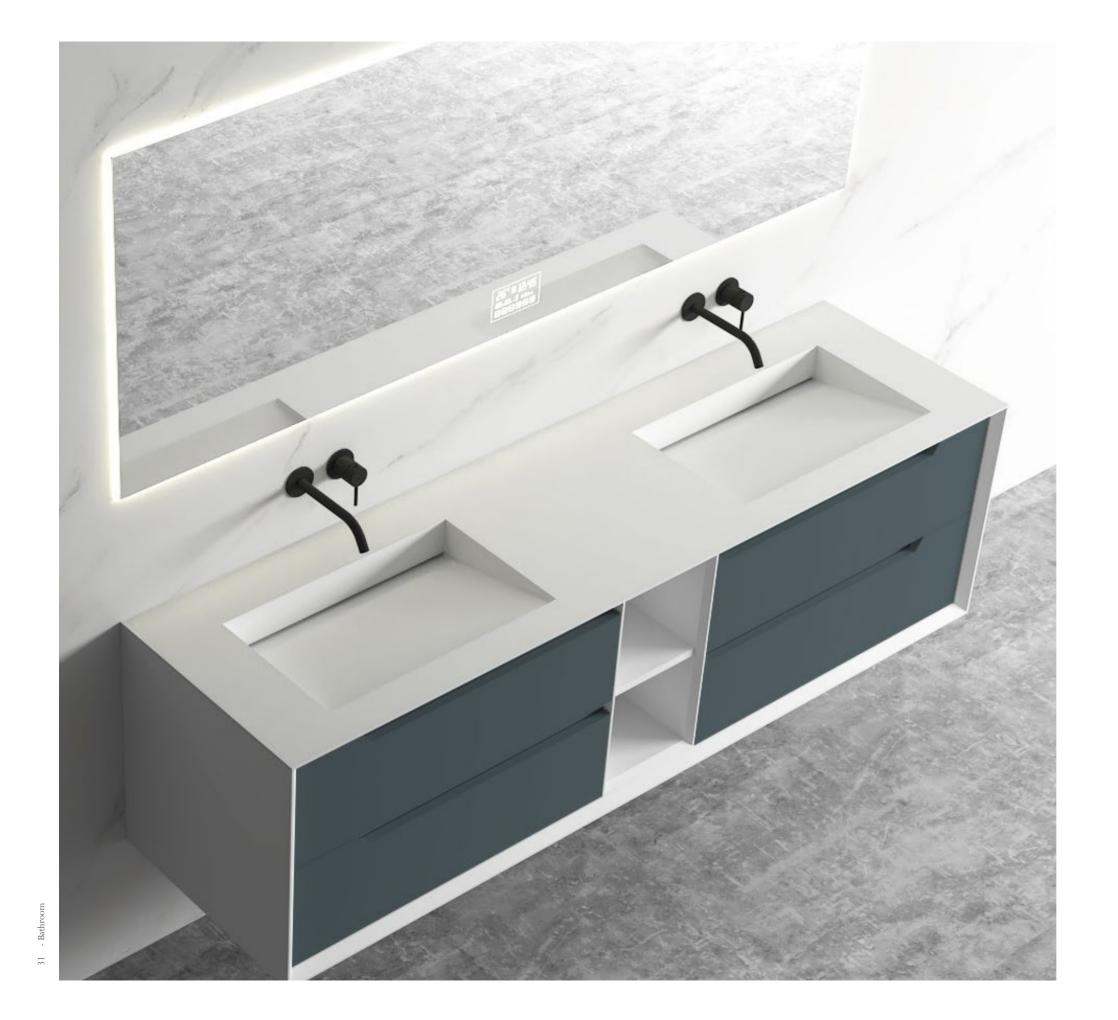

The soft lines blend together with the colour contrasts, creating an atmosphere characterised by vintage charm.

Bathroom / Cabinet

BC-12503

Norms / Size 1400 x 520 x 400mm

1600 x 520 x 400mm

 $1800 \ge 520 \ge 400 \text{mm}$ 

1900 x 520 x 400mm

- Bathroom

Bathroo

18

Light and shadow condensed and scattered, time precipitated forever.

The soft lines blend together with the colour contrasts, creating an atmosphere characterised by vintage charm.