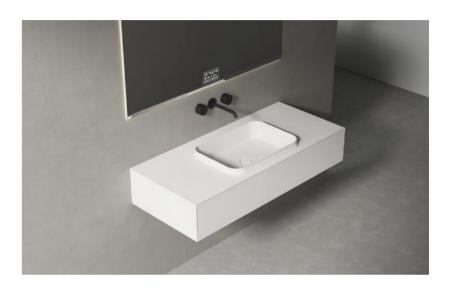

BC-12508

Norms / Size 1800 x 520 x 400mm 2000 x 520 x 400mm 2200 x 520 x 400mm

The source of inspiration comes from deep insights into the art of living.

The source of inspiration comes from deep insights into the art of living.

The pursuit of top quality and visual experience, simple and plump lines, beautiful and detailed outlines, the simple and classic in life all have beautiful marks.

Bathroom / Cabinet
COLLECTION

BC-12507