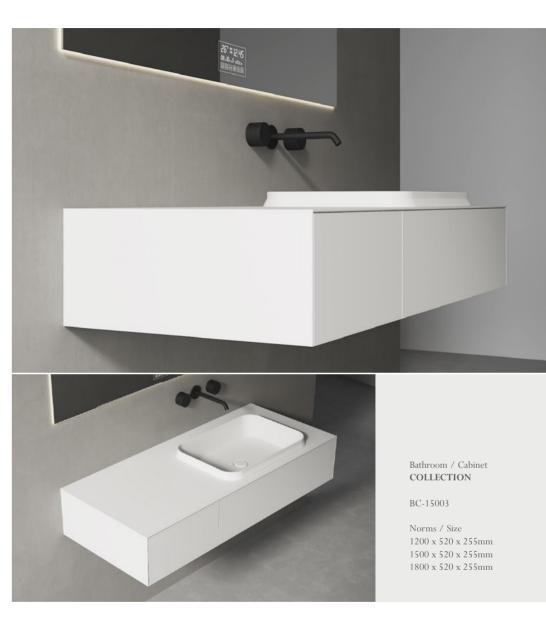

#### Bathroom / Cabinet COLLECTION

BC-15002

Norms / Size 1400 x 520 x 255mm 1600 x 520 x 255mm 1800 x 520 x 255mm

Art exists only for creativity and expression of life.

Le linee morbide si mixano ai contrasti cromatici per creare un'atmosfera dal fascino vintage.

### Bathroom / Cabinet COLLECTION

BC-15001

Norms / Size 900 x 520 x 255mm 1000 x 520 x 255mm 1200 x 520 x 255mm