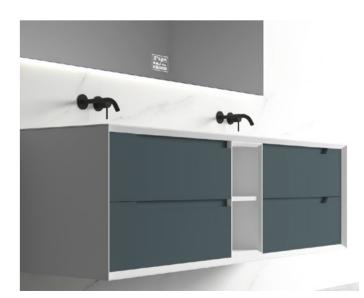

The soft lines blend together with the colour contrasts, creating an atmosphere characterised by vintage charm.

Bathroom / Cabinet

BC-12503

Norms / Size 1400 x 520 x 400mm

1600 x 520 x 400mm

 $1800 \ge 520 \ge 400 \text{mm}$ 

1900 x 520 x 400mm

- Bathroom

Bathroo

18

Light and shadow condensed and scattered, time precipitated forever.

The soft lines blend together with the colour contrasts, creating an atmosphere characterised by vintage charm.