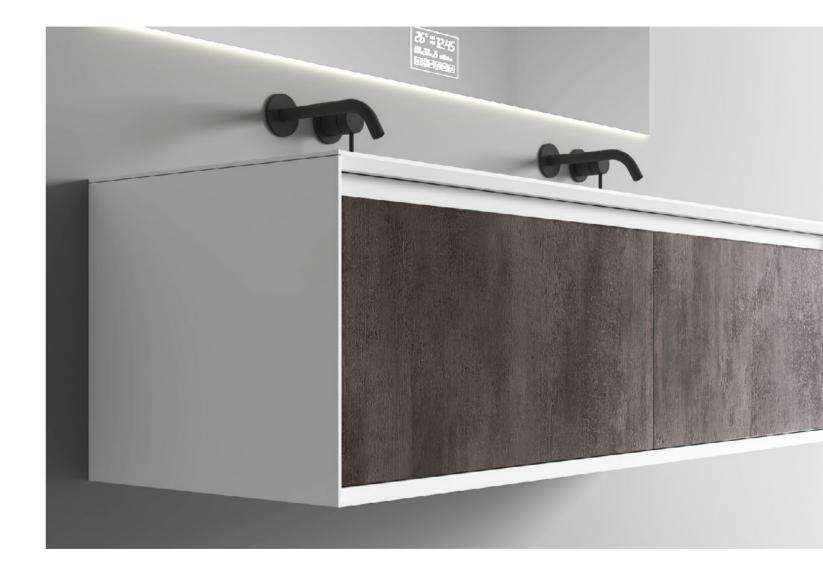

## SERIES ELEANOR

Art exists only for creativity and expression of life. Attractive visual manifestations and simple and stylish lines of the atmospheric appearance, hard and soft perfect casting, such as moonlight-plated fashion texture and exquisite excellent craftsmanship, is a true interpretation of "full art boutique". At the same time, the faint light color is constantly showing people the elegant feelings of the master.

With ingenious design, simple and clear lines, elegant design is not restricted by any time and trend. Different from the secular style, the bathroom life is full of charm.

Bathroom / Cabinet COLLECTION

BC-12508

Norms / Size 1800 x 520 x 400mm 2000 x 520 x 400mm 2200 x 520 x 400mm

The source of inspiration comes from deep insights into the art of living.

The source of inspiration comes from deep insights into the art of living.