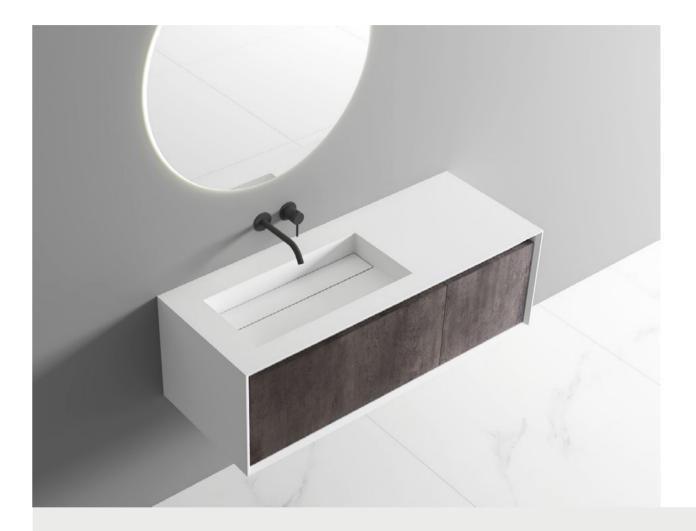

BC-12508

Norms / Size 1800 x 520 x 400mm 2000 x 520 x 400mm 2200 x 520 x 400mm

The source of inspiration comes from deep insights into the art of living.

The source of inspiration comes from deep insights into the art of living.