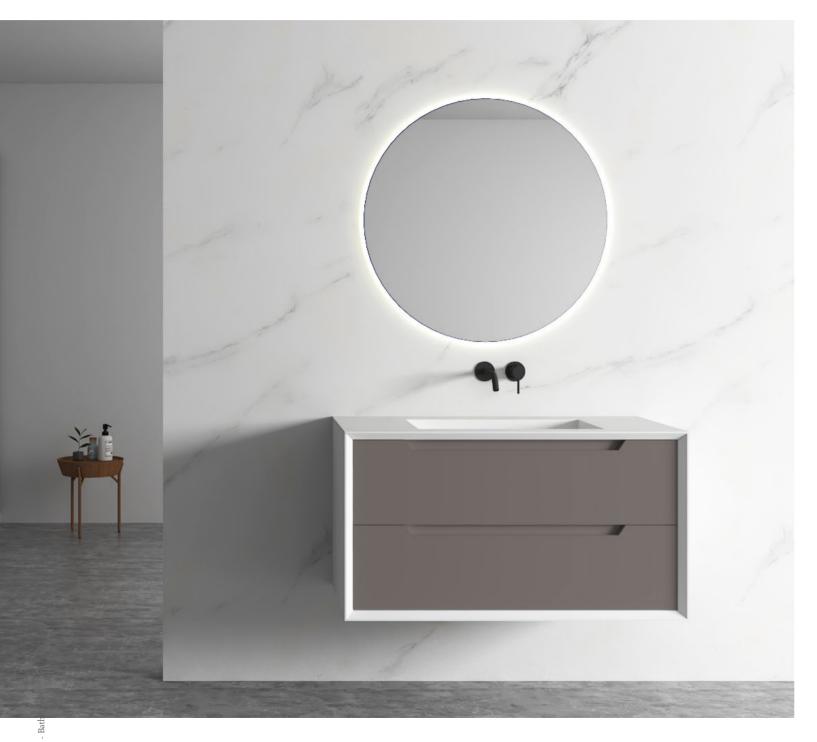

The pursuit of top quality and visual experience, simple and plump lines, beautiful and detailed outlines, the simple and classic in life all have beautiful marks.

Bathroom / Cabinet
COLLECTION

BC-12507

Norms / Size

1800 x 520 x 400mm 1800 x 520 x 400mm

1900 x 520 x 400mm

At the same time, the faint light color is constantly showing people the elegant feelings of the master.

Bathroom / Cabinet COLLECTION