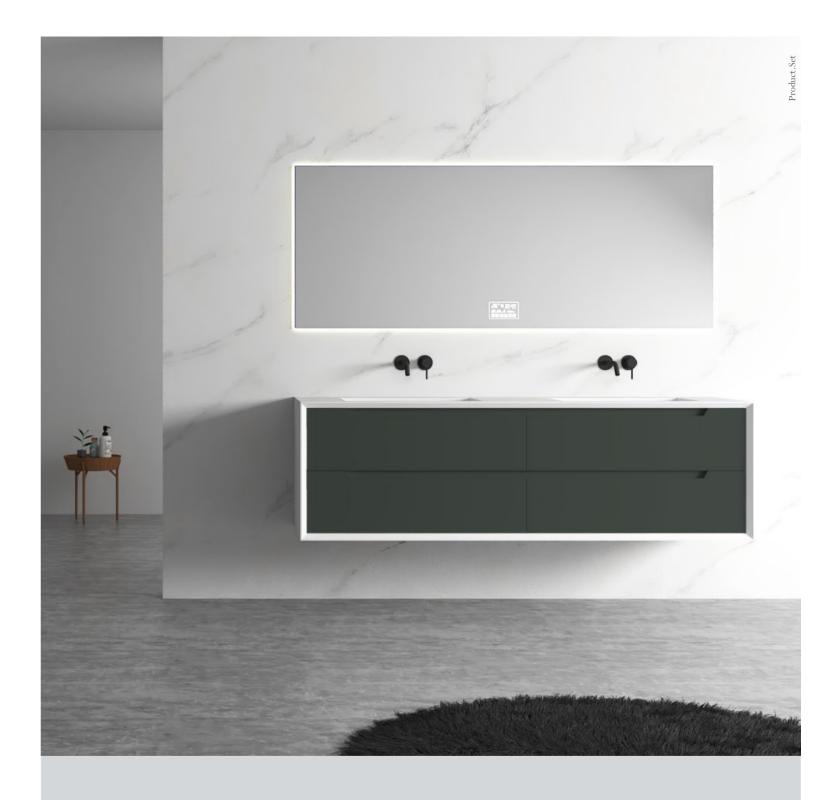

BC-12508

Norms / Size 1800 x 520 x 400mm 2000 x 520 x 400mm 2200 x 520 x 400mm

The source of inspiration comes from deep insights into the art of living.

The source of inspiration comes from deep insights into the art of living.