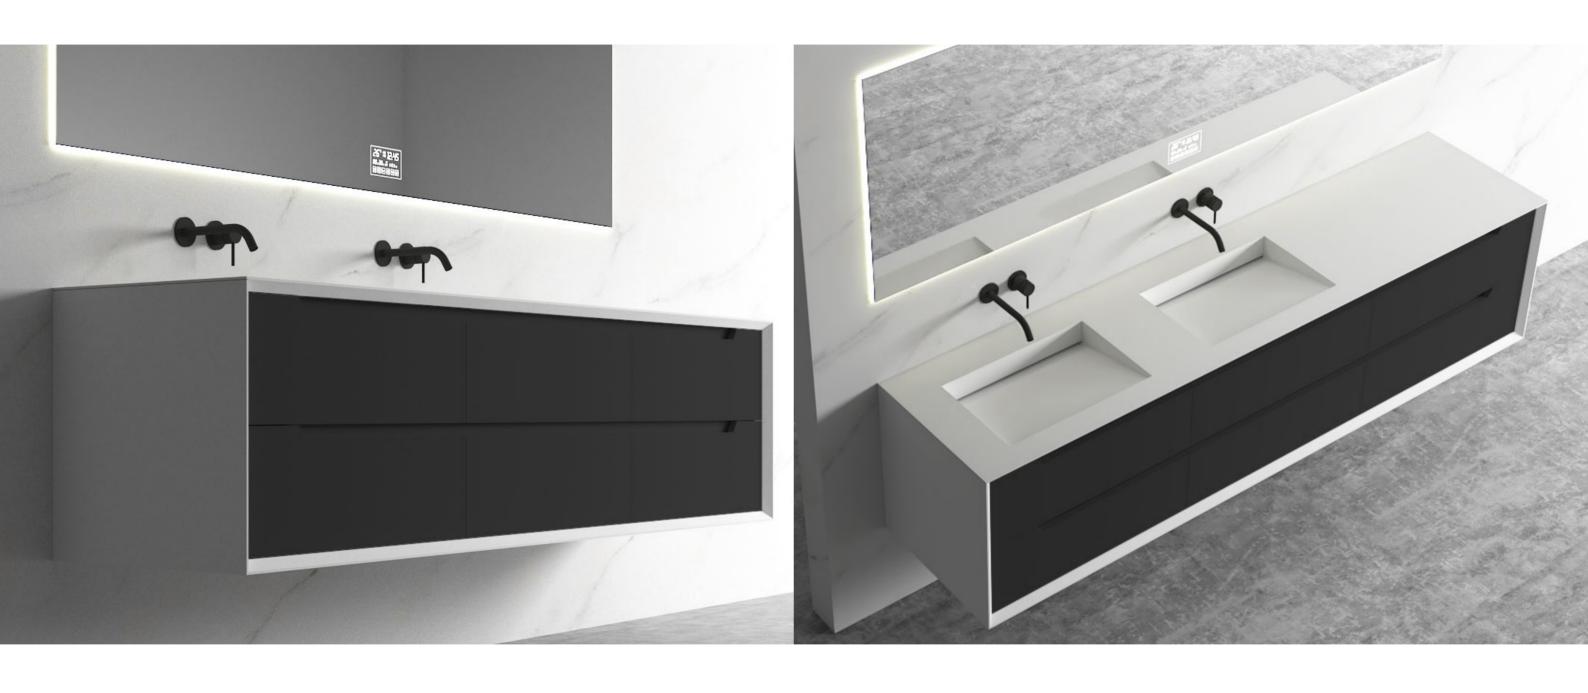

BC-12508

Norms / Size 1800 x 520 x 400mm 2000 x 520 x 400mm 2200 x 520 x 400mm

The source of inspiration comes from deep insights into the art of living.

The source of inspiration comes from deep insights into the art of living.