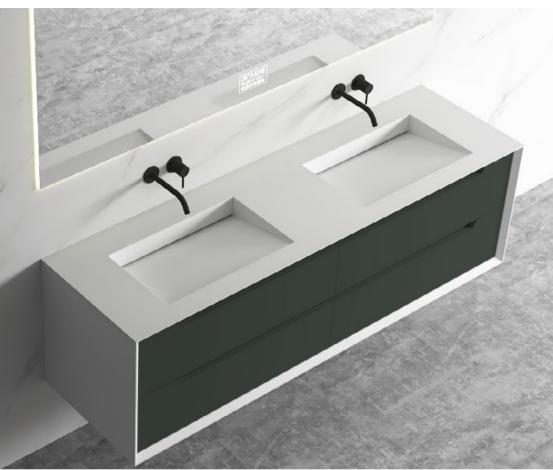

BC-12506

Norms / Size 1600 x 520 x 400mm 1800 x 520 x 400mm 1900 x 520 x 400mm

The soft lines blend together with the colour contrasts, creating an atmosphere characterised by vintage charm.

Bathroom / Cabinet - OLLECTION

BC-12505

Norms / Size 1600 x 520 x 400mm 1800 x 520 x 400mm 1900 x 520 x 400mm

5 - Bathroom

- Башгоош