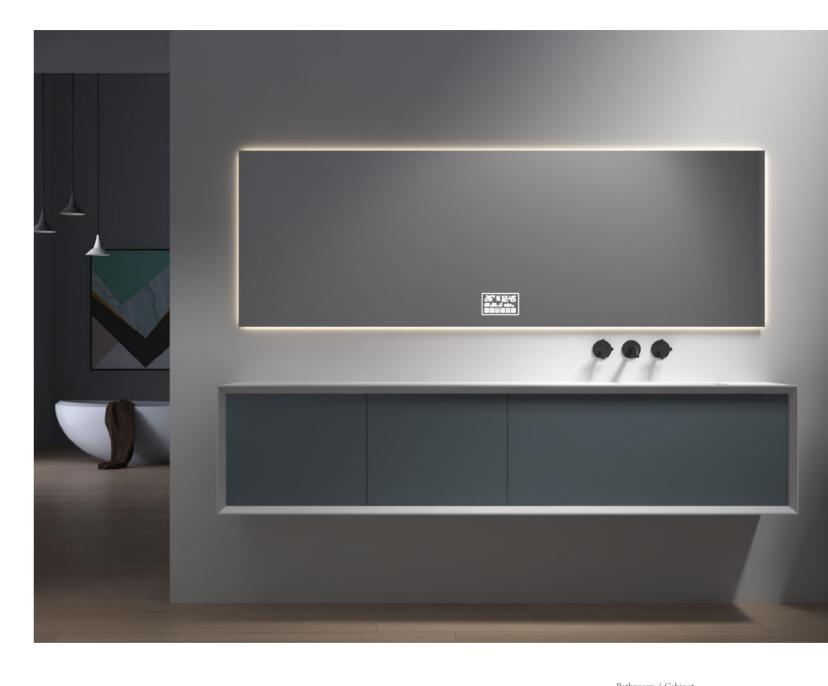

## SERIES ELEANOR

Art exists only for creativity and expression of life. Attractive visual manifestations and simple and stylish lines of the atmospheric appearance, hard and soft perfect casting, such as moonlight-plated fashion texture and exquisite excellent craftsmanship, is a true interpretation of "full art boutique". At the same time, the faint light color is constantly showing people the elegant feelings of the master.

With ingenious design, simple and clear lines, elegant design is not restricted by any time and trend. Different from the secular style, the bathroom life is full of charm.

Bathroom / Cabinet COLLECTION

BC-12508

Norms / Size 1800 x 520 x 400mm 2000 x 520 x 400mm 2200 x 520 x 400mm

The source of inspiration comes from deep insights into the art of living.

The source of inspiration comes from deep insights into the art of living.