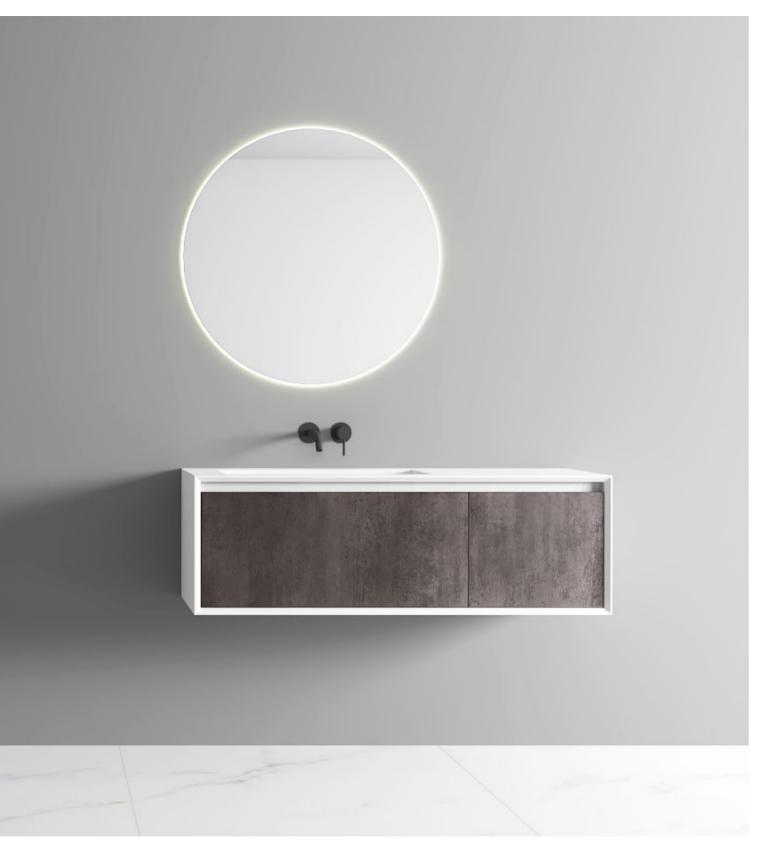

## SERIES ELEANOR

Art exists only for creativity and expression of life. Attractive visual manifestations and simple and stylish lines of the atmospheric appearance, hard and soft perfect casting, such as moonlight-plated fashion texture and exquisite excellent craftsmanship, is a true interpretation of "full art boutique". At the same time, the faint light color is constantly showing people the elegant feelings of the master.

With ingenious design, simple and clear lines, elegant design is not restricted by any time and trend. Different from the secular style, the bathroom life is full of charm.

Bathroom / Cabinet COLLECTION

BC-12508

Norms / Size 1800 x 520 x 400mm 2000 x 520 x 400mm 2200 x 520 x 400mm

The source of inspiration comes from deep insights into the art of living.

The source of inspiration comes from deep insights into the art of living.