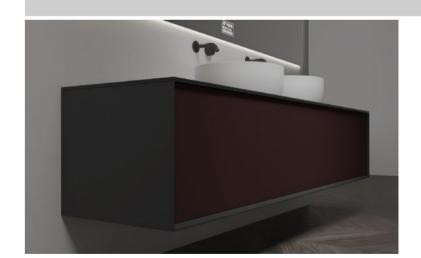

Start a new washing life and give you intimate companionship.

Bathroom / Cabinet COLLECTION

BC-12501

Norms / Size 800 x 520 x 400mm 900 x 520 x 400mm 1000 x 520 x 400mm

Art exists only for creativity and expression of life.

### Bathroom / Cabinet COLLECTION

BC-12801

Norms / Size 800 x 520 x 400mm 900 x 520 x 400mm 1000 x 520 x 400mm

- Bathroc

/Collection/