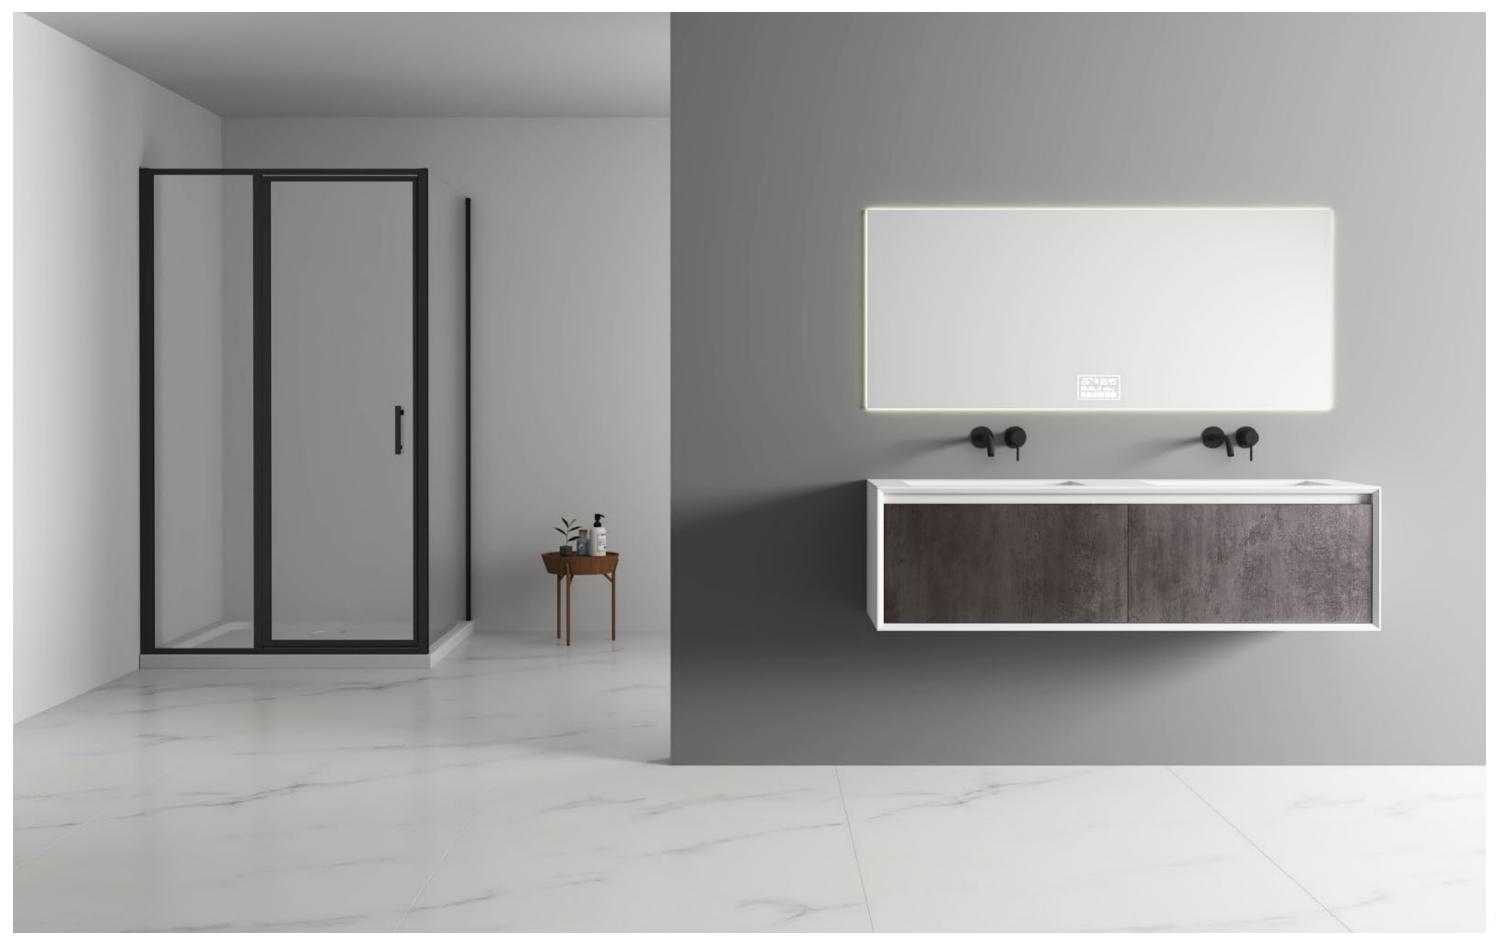

## SERIES ELEANOR

Art exists only for creativity and expression of life. Attractive visual manifestations and simple and stylish lines of the atmospheric appearance, hard and soft perfect casting, such as moonlight-plated fashion texture and exquisite excellent craftsmanship, is a true interpretation of "full art boutique". At the same time, the faint light color is constantly showing people the elegant feelings of the master.

With ingenious design, simple and clear lines, elegant design is not restricted by any time and trend. Different from the secular style, the bathroom life is full of charm.

Bathroom / Cabinet COLLECTION

BC-12508

Norms / Size 1800 x 520 x 400mm 2000 x 520 x 400mm 2200 x 520 x 400mm

The source of inspiration comes from deep insights into the art of living.

The source of inspiration comes from deep insights into the art of living.