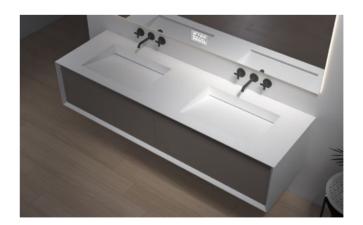

## SERIES ELEANOR

Art exists only for creativity and expression of life. Attractive visual manifestations and simple and stylish lines of the atmospheric appearance, hard and soft perfect casting, such as moonlight-plated fashion texture and exquisite excellent craftsmanship, is a true interpretation of "full art boutique". At the same time, the faint light color is constantly showing people the elegant feelings of the master.

With ingenious design, simple and clear lines, elegant design is not restricted by any time and trend. Different from the secular style, the bathroom life is full of charm.

Bathroom / Cabinet COLLECTION

BC-12508

Norms / Size 1800 x 520 x 400mm 2000 x 520 x 400mm 2200 x 520 x 400mm

The source of inspiration comes from deep insights into the art of living.

The source of inspiration comes from deep insights into the art of living.