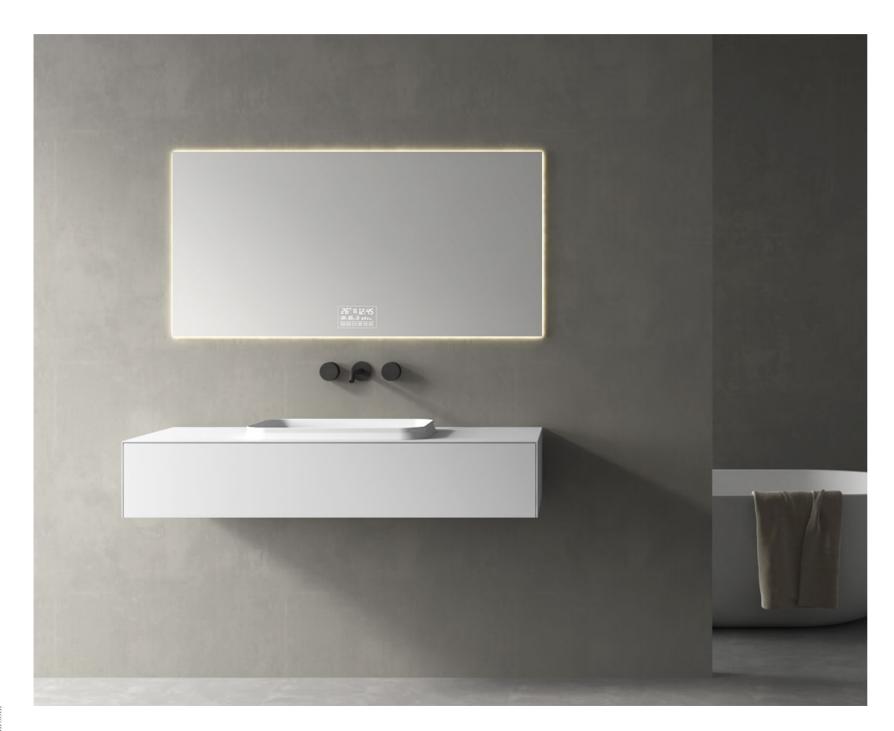

#### BATHROOM CABINET

## SERIES ELEANOR

Art exists only for creativity and expression of life. Attractive visual manifestations and simple and stylish lines of the atmospheric appearance, hard and soft perfect casting, such as moonlight-plated fashion texture and exquisite excellent craftsmanship, is a true interpretation of "full art boutique". At the same time, the faint light color is constantly showing people the elegant feelings of the master.

With ingenious design, simple and clear lines, elegant design is not restricted by any time and trend. Different from the secular style, the bathroom life is full of charm.

Bathroom / Cabinet COLLECTION

BC-12508

Norms / Size 1800 x 520 x 400mm 2000 x 520 x 400mm 2200 x 520 x 400mm

The source of inspiration comes from deep insights into the art of living.

The source of inspiration comes from deep insights into the art of living.