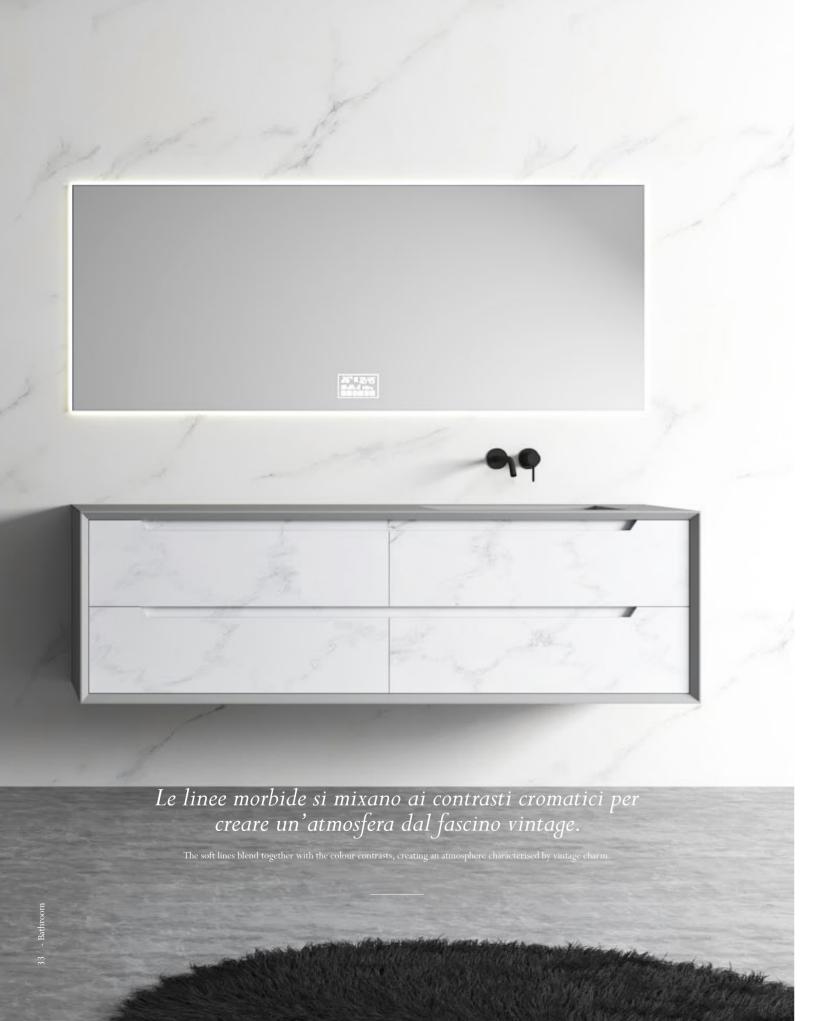

BC-12506

Norms / Size 1600 x 520 x 400mm 1800 x 520 x 400mm 1900 x 520 x 400mm

The soft lines blend together with the colour contrasts, creating an atmosphere characterised by vintage charm.

Bathroom / Cabinet - OLLECTION

BC-12505

Norms / Size 1600 x 520 x 400mm 1800 x 520 x 400mm 1900 x 520 x 400mm

5 - Bathroom

- Башгоош

### Art exists only for creativity and expression of life.

The soft lines blend together with the colour contrasts, creating an atmosphere characterised by vintage charm.

Le linee morbide si mixano ai contrasti cromatici per creare un'atmosfera dal fascino vintage.