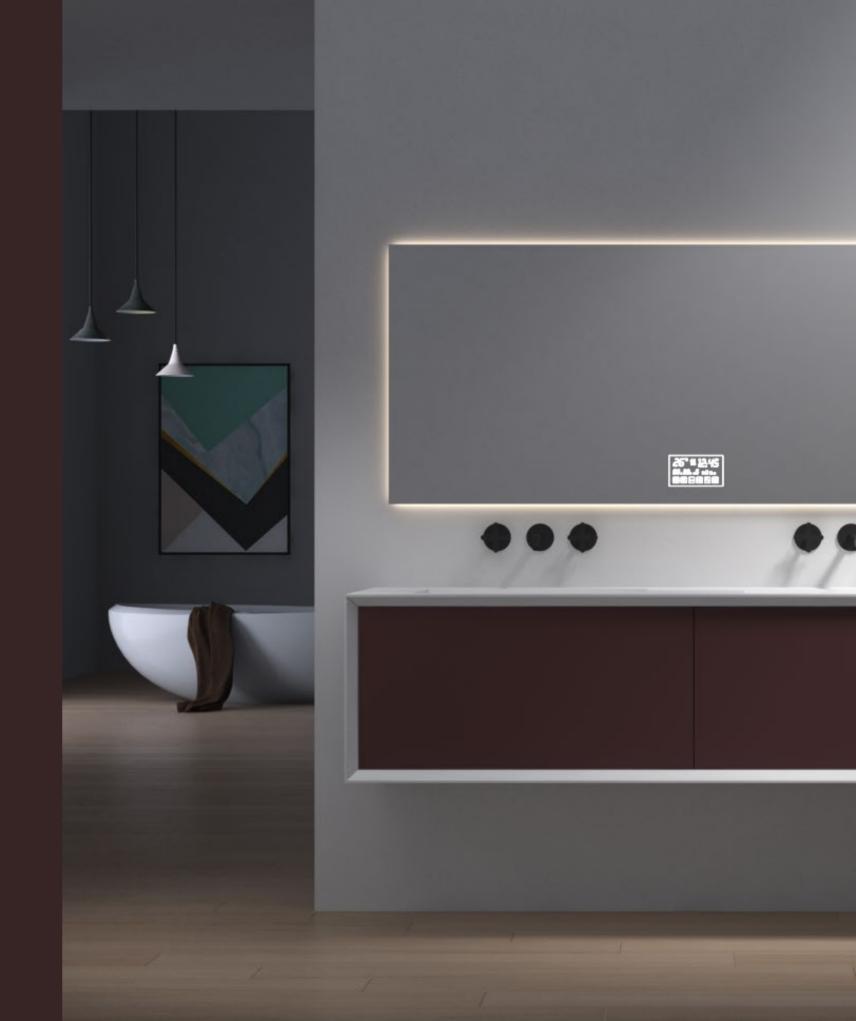

#### BATHROOM CABINET

## SERIES ELEANOR

Art exists only for creativity and expression of life. Attractive visual manifestations and simple and stylish lines of the atmospheric appearance, hard and soft perfect casting, such as moonlight-plated fashion texture and exquisite excellent craftsmanship, is a true interpretation of "full art boutique". At the same time, the faint light color is constantly showing people the elegant feelings of the master.

With ingenious design, simple and clear lines, elegant design is not restricted by any time and trend. Different from the secular style, the bathroom life is full of charm.

Bathroom / Cabinet COLLECTION