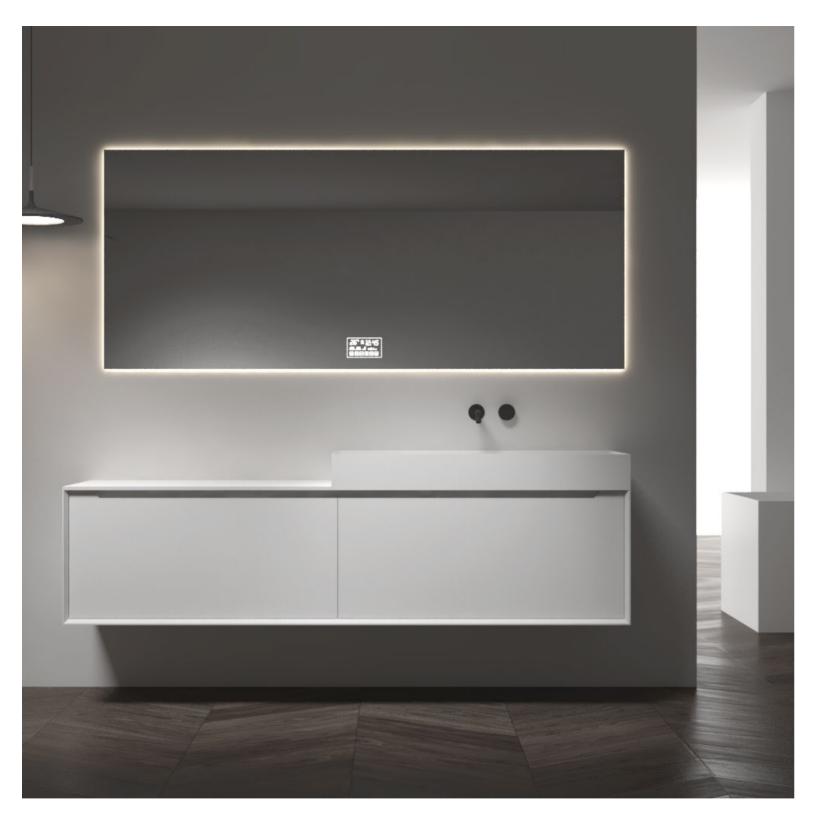

With ingenious design, simple and clear lines, elegant design is not restricted by any time and trend. Different from the secular style, the bathroom life is full of charm.

Bathroom / Cabinet COLLECTION

BC-12508

Norms / Size 1800 x 520 x 400mm 2000 x 520 x 400mm 2200 x 520 x 400mm

The source of inspiration comes from deep insights into the art of living.

The source of inspiration comes from deep insights into the art of living.