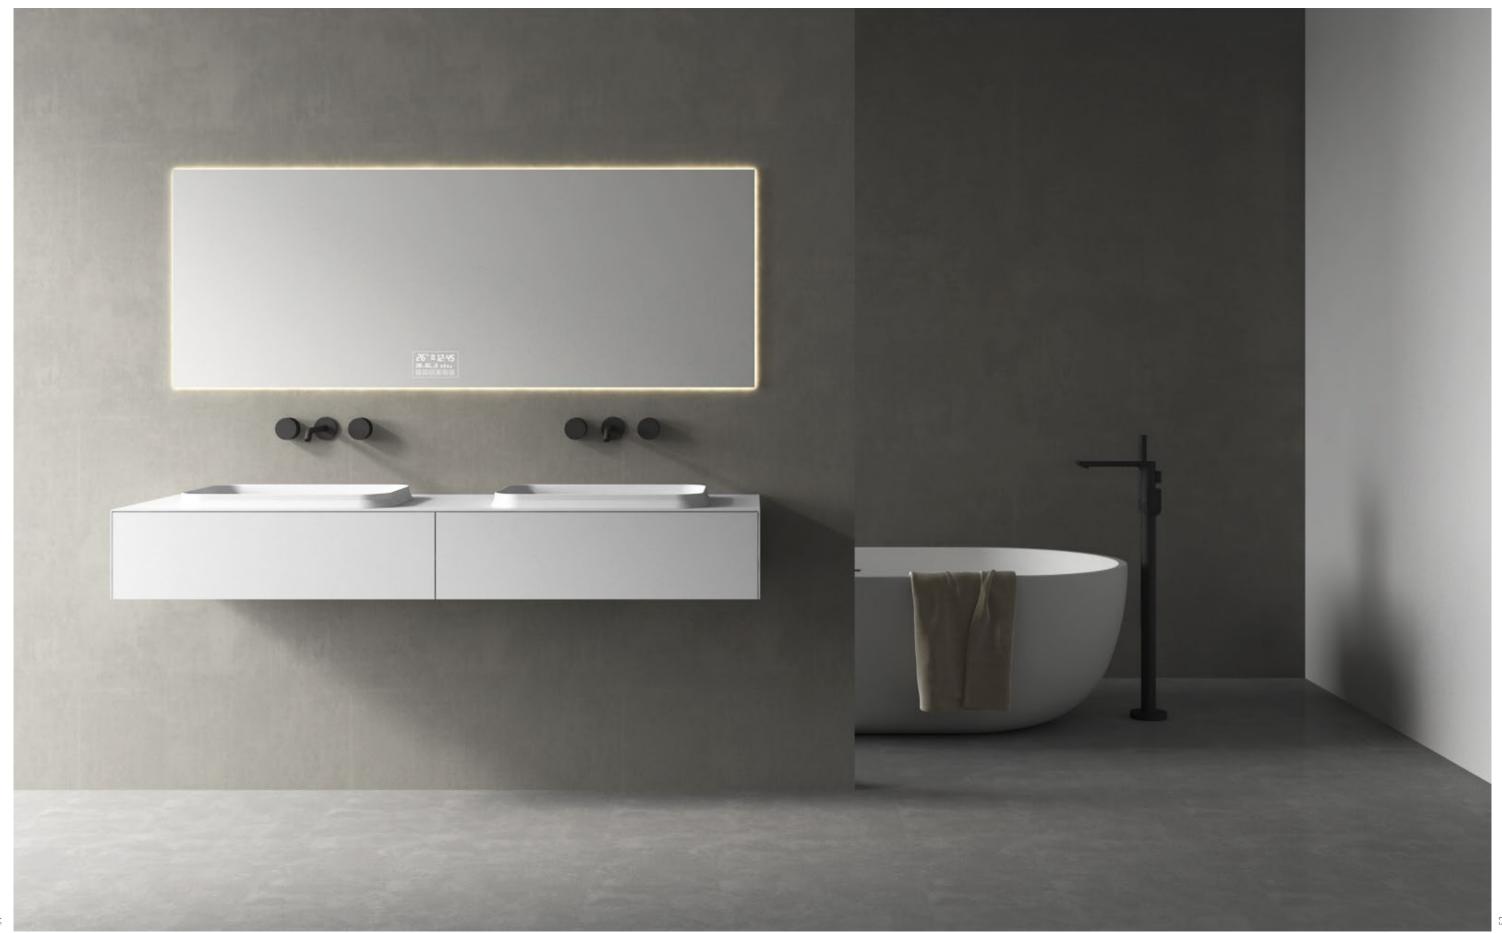

With ingenious design, simple and clear lines, elegant design is not restricted by any time and trend. Different from the secular style, the bathroom life is full of charm.

Bathroom / Cabinet COLLECTION

BC-12508

Norms / Size 1800 x 520 x 400mm 2000 x 520 x 400mm 2200 x 520 x 400mm

The source of inspiration comes from deep insights into the art of living.

The source of inspiration comes from deep insights into the art of living.