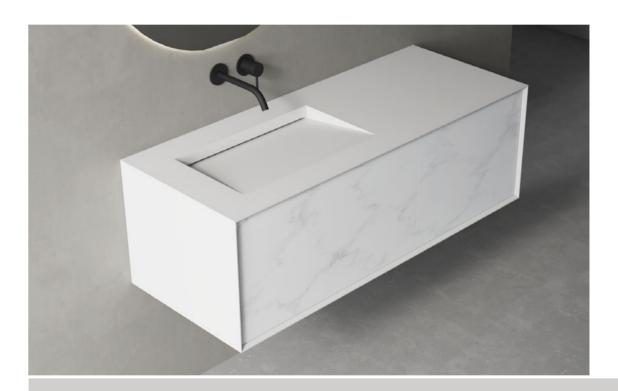

BC-12508

Norms / Size 1800 x 520 x 400mm 2000 x 520 x 400mm 2200 x 520 x 400mm

The source of inspiration comes from deep insights into the art of living.

The source of inspiration comes from deep insights into the art of living.