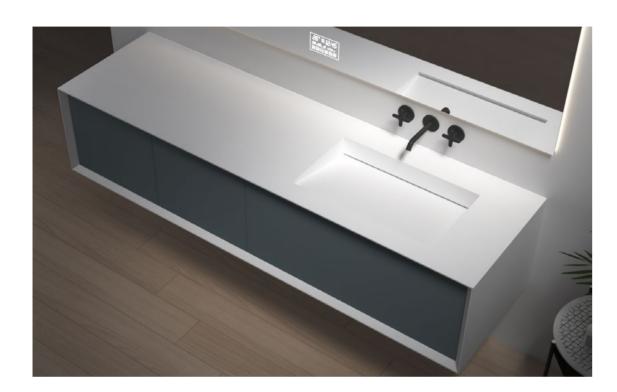

## SERIES ELEANOR

Art exists only for creativity and expression of life. Attractive visual manifestations and simple and stylish lines of the atmospheric appearance, hard and soft perfect casting, such as moonlight-plated fashion texture and exquisite excellent craftsmanship, is a true interpretation of "full art boutique". At the same time, the faint light color is constantly showing people the elegant feelings of the master.

With ingenious design, simple and clear lines, elegant design is not restricted by any time and trend. Different from the secular style, the bathroom life is full of charm.

Bathroom / Cabinet COLLECTION

BC-12508

Norms / Size 1800 x 520 x 400mm 2000 x 520 x 400mm 2200 x 520 x 400mm

The source of inspiration comes from deep insights into the art of living.

The source of inspiration comes from deep insights into the art of living.