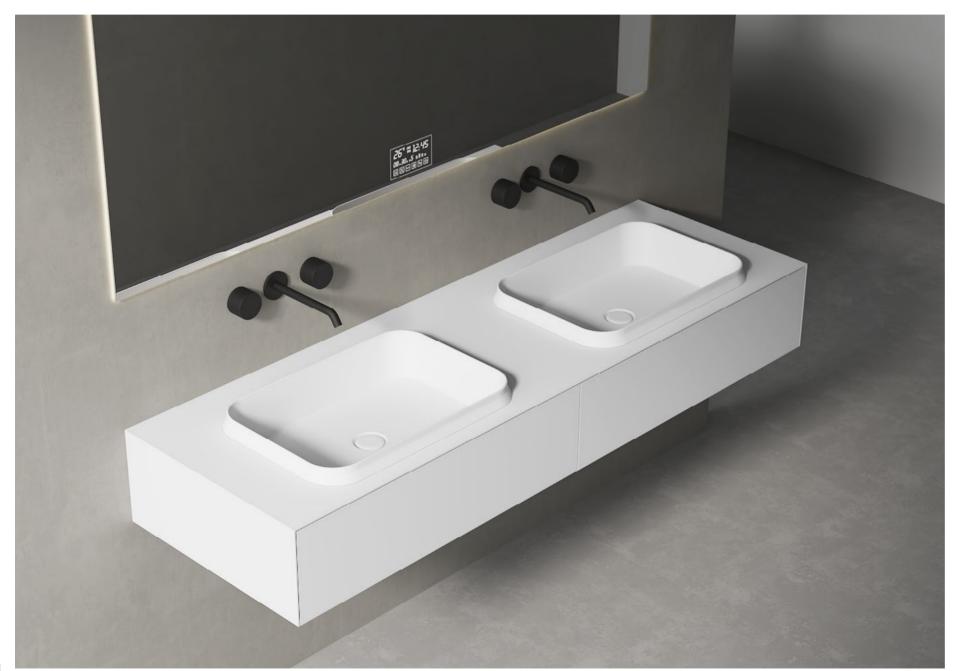

#### Bathroom / Cabinet COLLECTION

BC-15002

Norms / Size 1400 x 520 x 255mm 1600 x 520 x 255mm 1800 x 520 x 255mm

Art exists only for creativity and expression of life.

Le linee morbide si mixano ai contrasti cromatici per creare un'atmosfera dal fascino vintage.

### Bathroom / Cabinet COLLECTION

BC-15001

Norms / Size 900 x 520 x 255mm 1000 x 520 x 255mm 1200 x 520 x 255mm