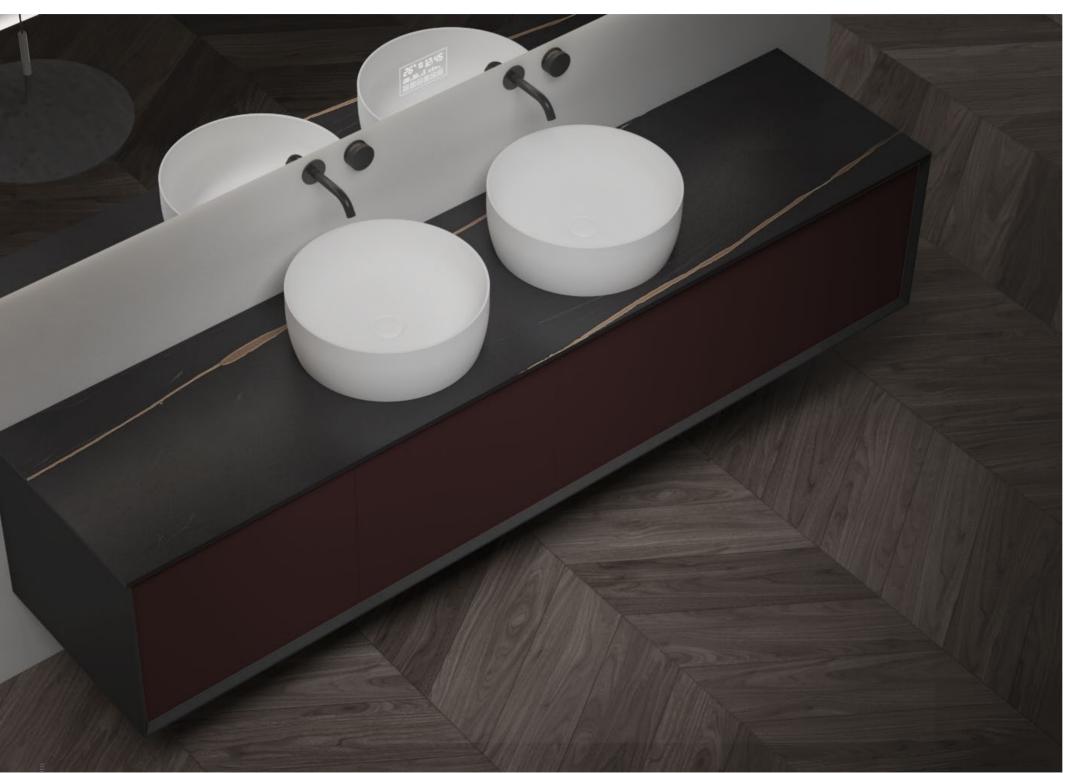

BC-12508

Norms / Size 1800 x 520 x 400mm 2000 x 520 x 400mm 2200 x 520 x 400mm

The source of inspiration comes from deep insights into the art of living.

The source of inspiration comes from deep insights into the art of living.