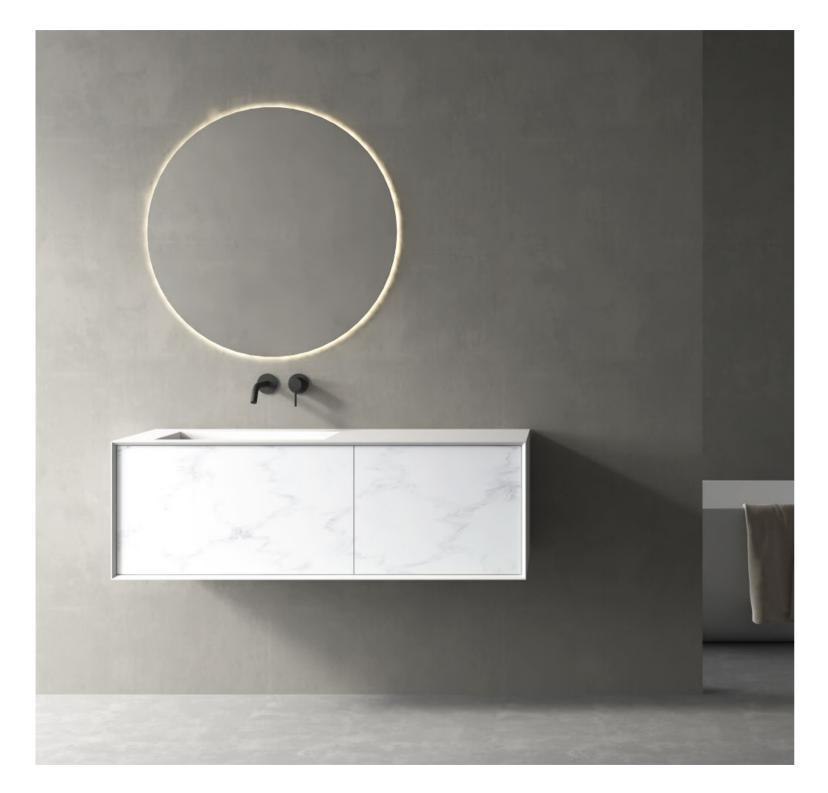

Start a new washing life and give you intimate companionship.

Bathroom / Cabinet COLLECTION

BC-12501

Norms / Size 800 x 520 x 400mm 900 x 520 x 400mm 1000 x 520 x 400mm

Art exists only for creativity and expression of life.

### Bathroom / Cabinet COLLECTION

BC-12801

Norms / Size 800 x 520 x 400mm 900 x 520 x 400mm 1000 x 520 x 400mm

- Bathroc

/Collection/