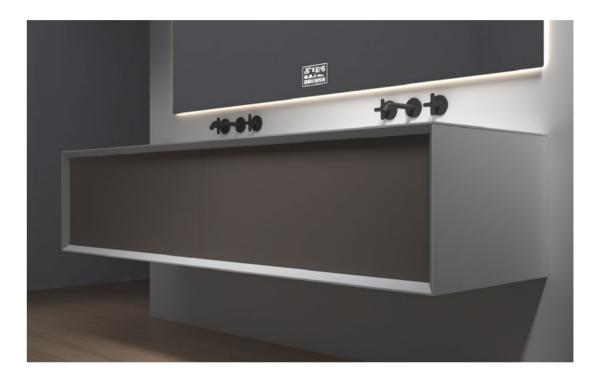

## SERIES ELEANOR

Art exists only for creativity and expression of life. Attractive visual manifestations and simple and stylish lines of the atmospheric appearance, hard and soft perfect casting, such as moonlight-plated fashion texture and exquisite excellent craftsmanship, is a true interpretation of "full art boutique". At the same time, the faint light color is constantly showing people the elegant feelings of the master.

With ingenious design, simple and clear lines, elegant design is not restricted by any time and trend. Different from the secular style, the bathroom life is full of charm.

Bathroom / Cabinet COLLECTION

BC-12508

Norms / Size 1800 x 520 x 400mm 2000 x 520 x 400mm 2200 x 520 x 400mm

The source of inspiration comes from deep insights into the art of living.

The source of inspiration comes from deep insights into the art of living.