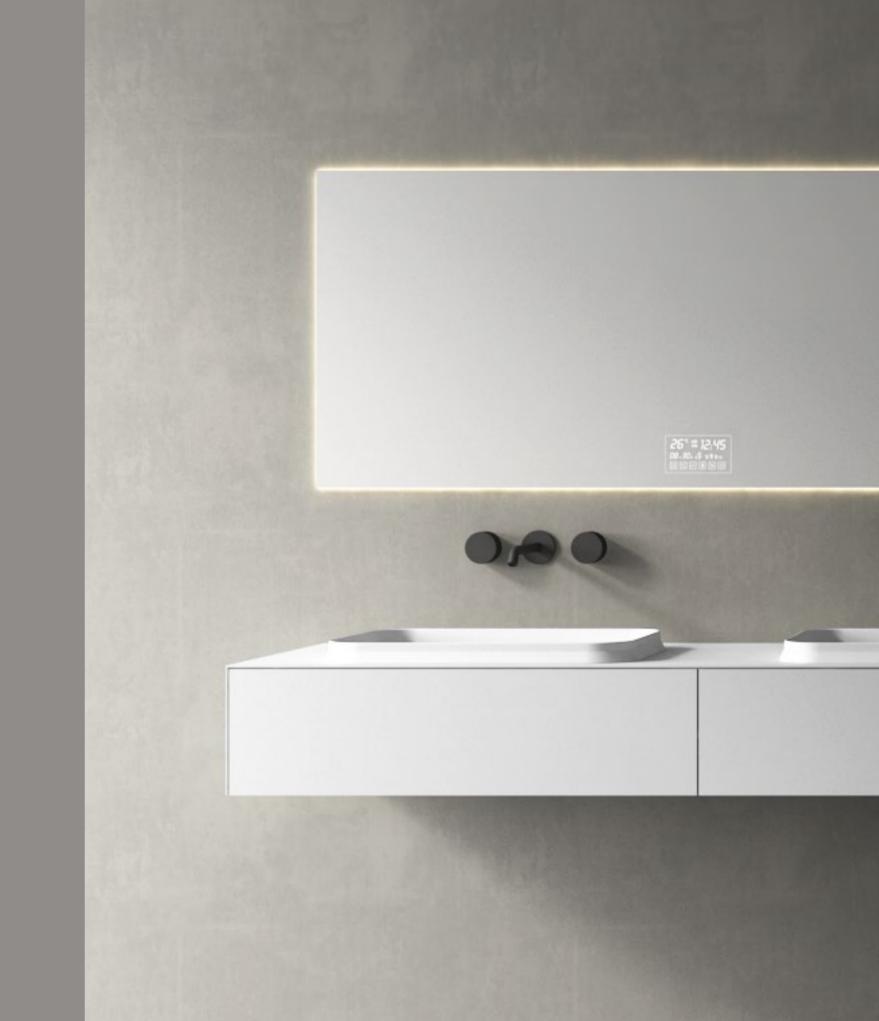

With ingenious design, simple and clear lines, elegant design is not restricted by any time and trend. Different from the secular style, the bathroom life is full of charm.

Bathroom / Cabinet COLLECTION

BC-12508

Norms / Size 1800 x 520 x 400mm 2000 x 520 x 400mm 2200 x 520 x 400mm

The source of inspiration comes from deep insights into the art of living.

The source of inspiration comes from deep insights into the art of living.