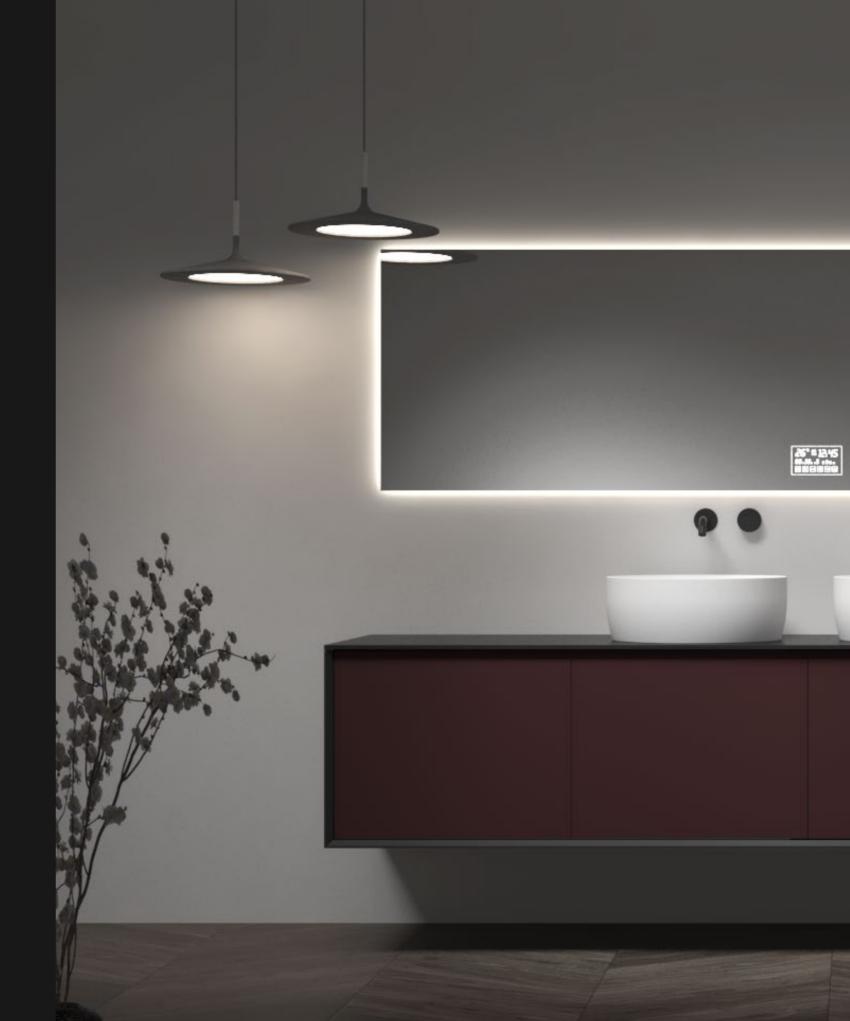

BC-12508

Norms / Size 1800 x 520 x 400mm 2000 x 520 x 400mm 2200 x 520 x 400mm

The source of inspiration comes from deep insights into the art of living.

The source of inspiration comes from deep insights into the art of living.