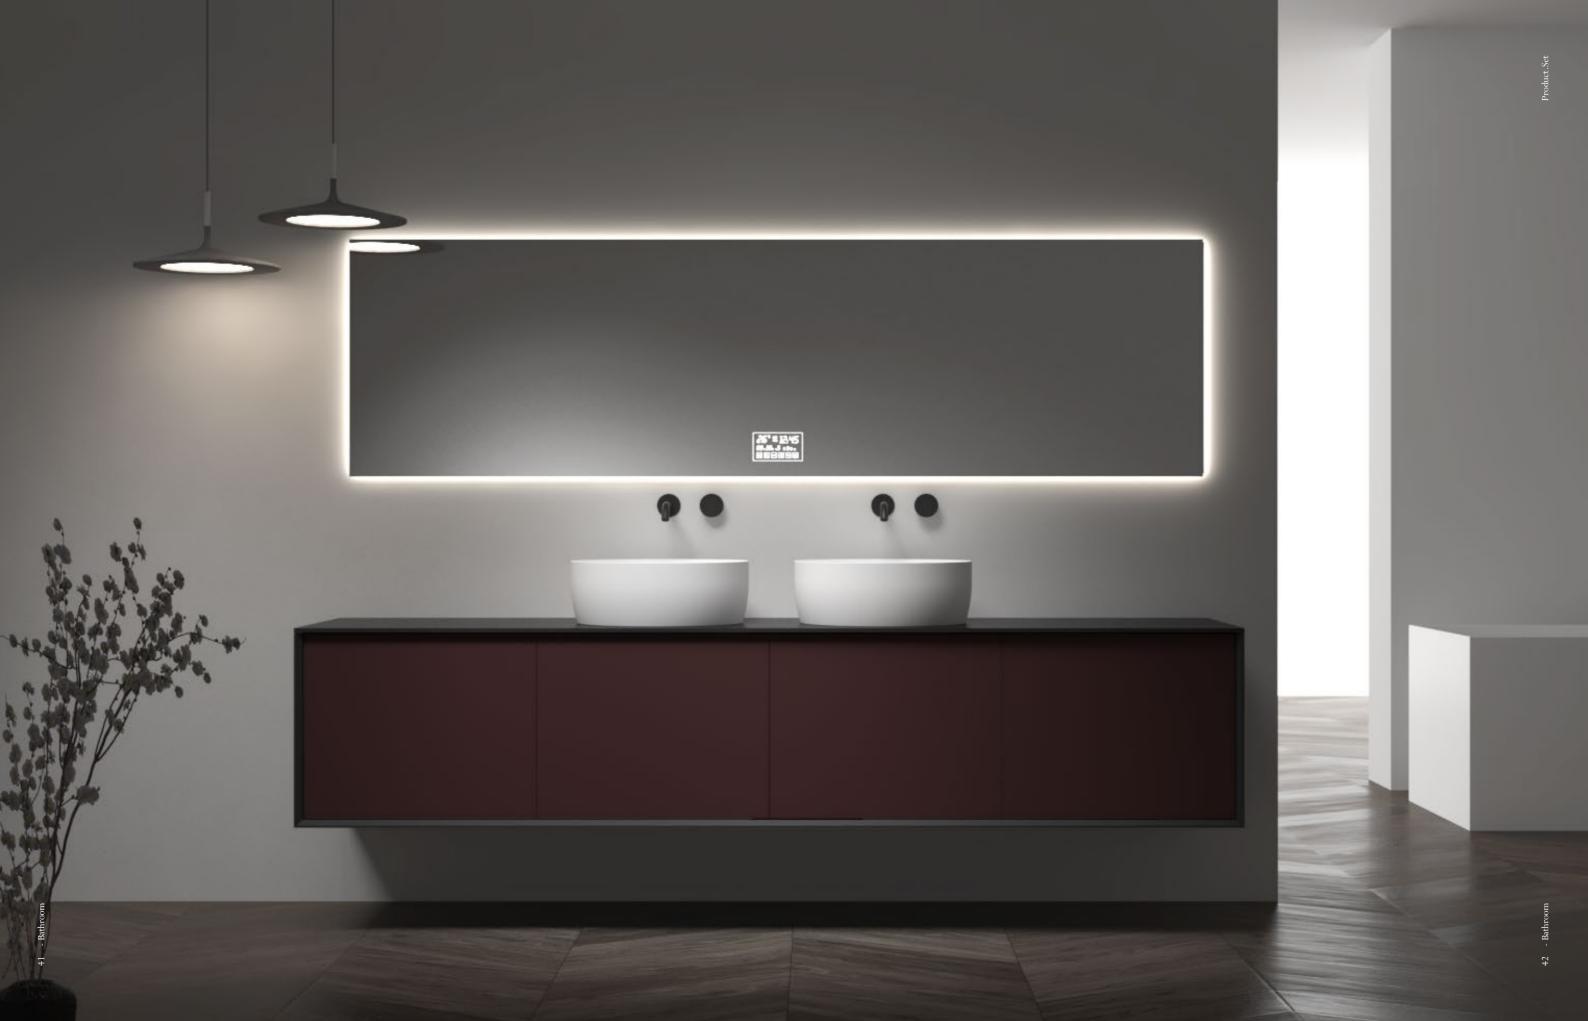

BC-12508

Norms / Size 1800 x 520 x 400mm 2000 x 520 x 400mm 2200 x 520 x 400mm

The source of inspiration comes from deep insights into the art of living.

The source of inspiration comes from deep insights into the art of living.