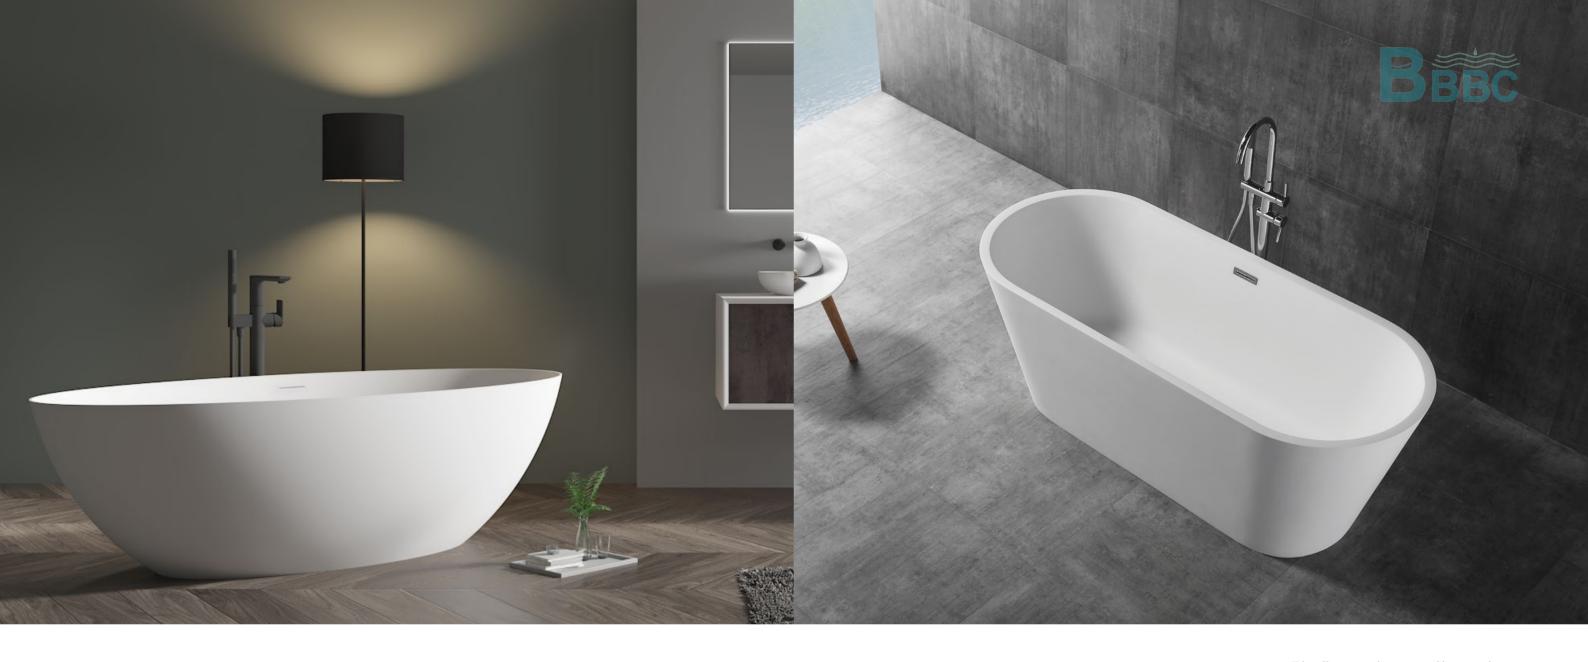

**AB - 8863** | 1700x800x520mm

Take off vanity in this noisy world, put on the most appealing fragrance, and freeze the time by your intimacy with water.

**AB-8820** | 1700x705x625mm

83 84

Take off vanity in this noisy world, put on the most appealing fragrance, and freeze the time by your intimacy with water.