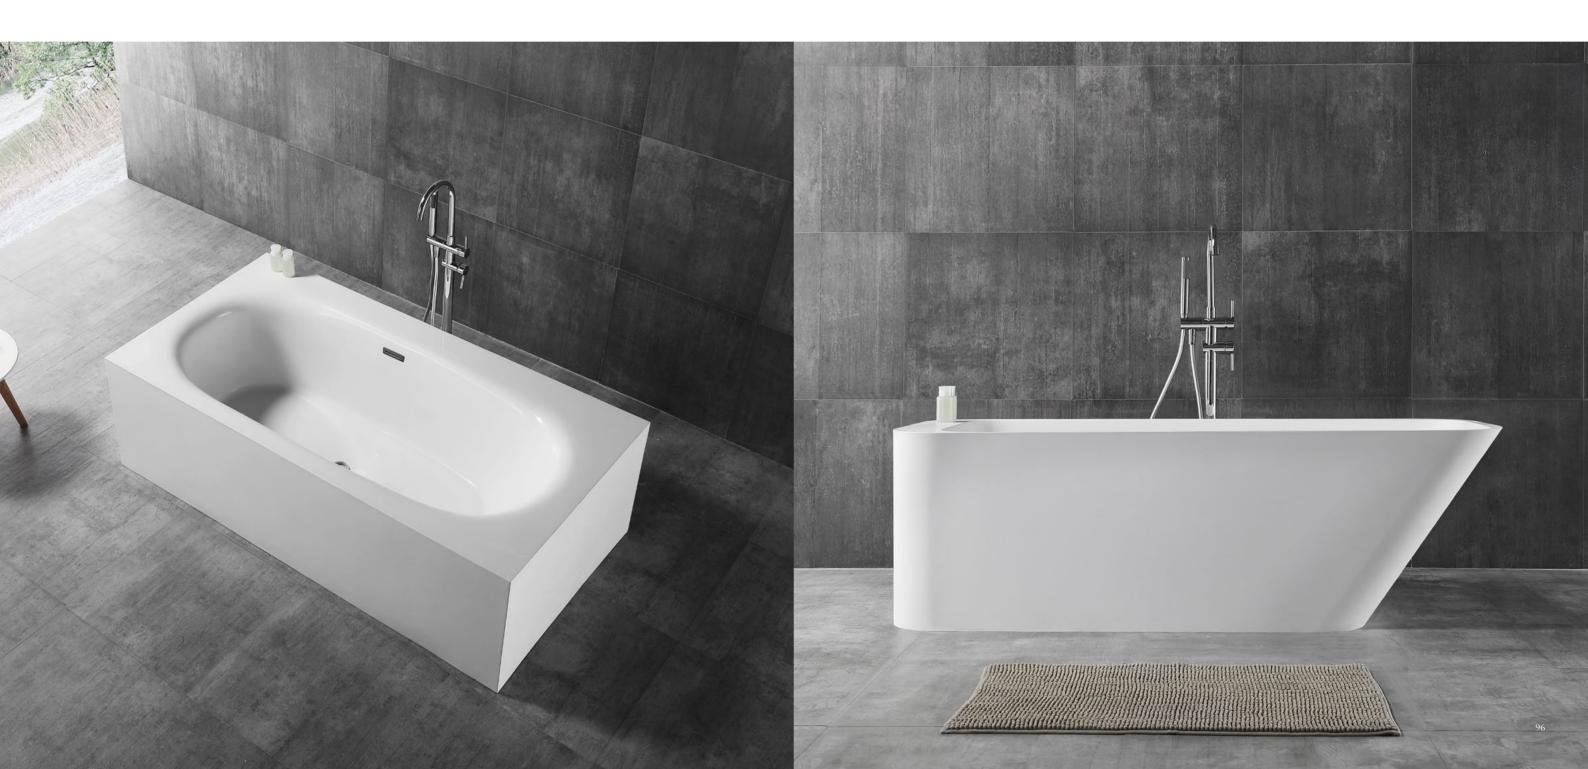

**AB - 8863** | 1700x800x520mm

Take off vanity in this noisy world, put on the most appealing fragrance, and freeze the time by your intimacy with water.

**AB-8820** | 1700x705x625mm

83 84

Take off vanity in this noisy world, put on the most appealing fragrance, and freeze the time by your intimacy with water.

**AB - 8868** | 1800x850x580mm

Take off vanity in this noisy world, put on the most appealing fragrance, and freeze the time by your intimacy with water. The best choice to lead a joyful life, the temperament that can not be more fashionable and the thoroughly individualized thinking are flying freely in rhythm of the water flow.