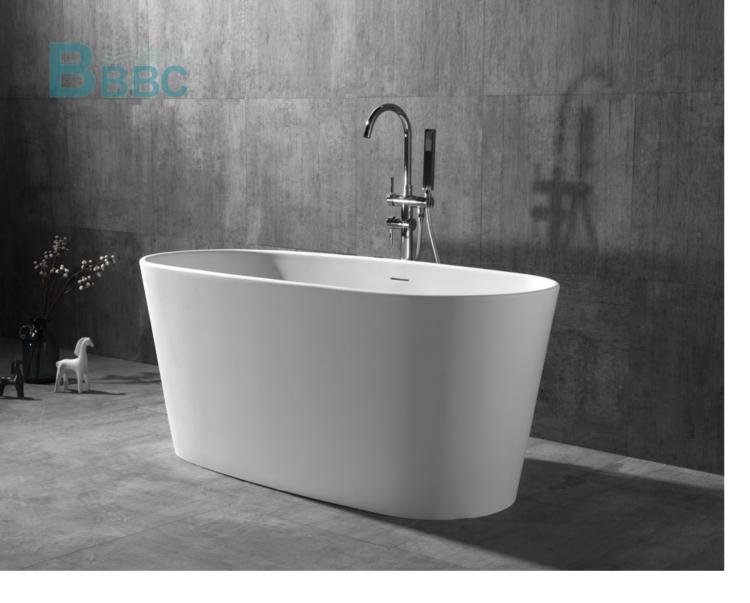

The essential design characterised by space utiliztion

**AB-8873** | 1700x880x550mm

**AB - 8828** | 1800x930x550mm

**AB - 8835** | 1700x750x550mm

Take off vanity in this noisy world, put on the most appealing fragrance, and freeze the time by your intimacy with water.