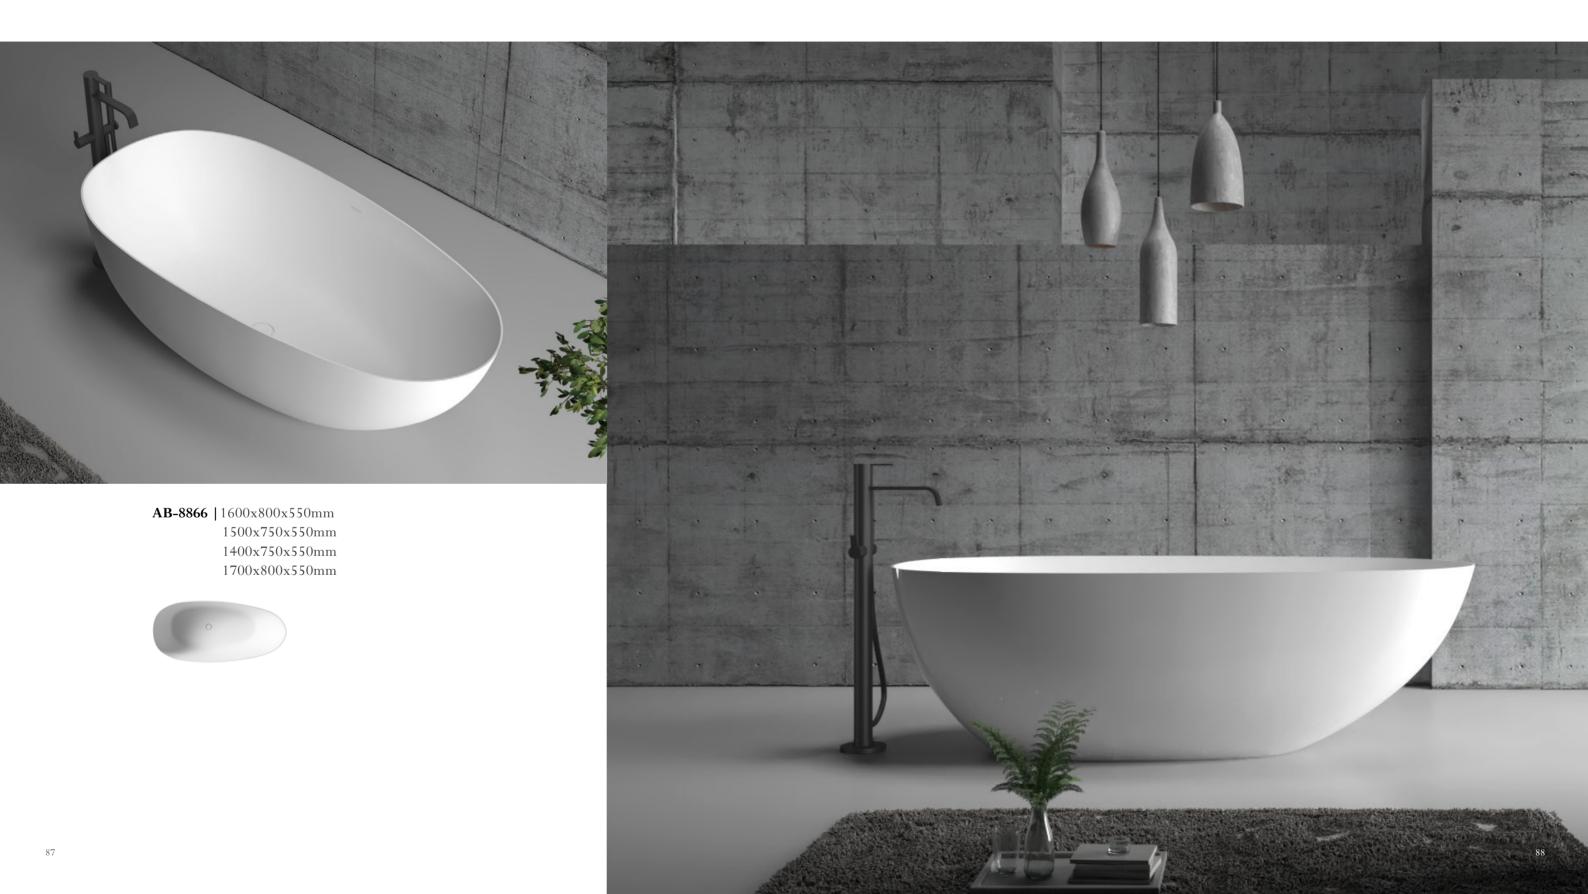

**AB - 8863** | 1700x800x520mm



Take off vanity in this noisy world, put on the most appealing fragrance, and freeze the time by your intimacy with water.

**AB-8820** | 1700x705x625mm

83 84



Take off vanity in this noisy world, put on the most appealing fragrance, and freeze the time by your intimacy with water.

**AB - 8868** | 1800x850x580mm





Take off vanity in this noisy world, put on the most appealing fragrance, and freeze the time by your intimacy with water. The best choice to lead a joyful life, the temperament that can not be more fashionable and the thoroughly individualized thinking are flying freely in rhythm of the water flow.







The essential design characterised by space utiliztion



**AB-8873** | 1700x880x550mm







**AB - 8828** | 1800x930x550mm

**AB - 8835** | 1700x750x550mm





Take off vanity in this noisy world, put on the most appealing fragrance, and freeze the time by your intimacy with water.

**AB-8832** | 1580x700x660mm







**AB-8833** | 1500x850x570mm 1780x980x570mm

99 100

## Various Colors To Choose:





Build Best Bathroom Co.,Ltd

Add: Room 1514, Block 13, Aoti Garden, Wenzhou City, China

Tel: +86-15257790031

E-mail:alice@bbbathroom.com

Http://www.bbathroom.com