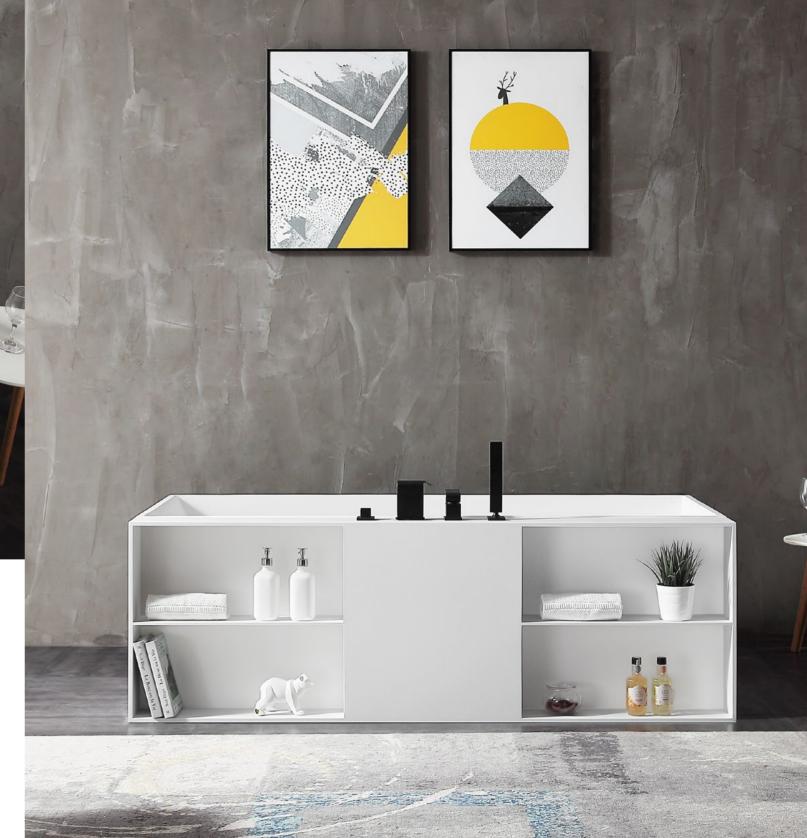

The essential design characterised by space utiliztion

**AB-8873** | 1700x880x550mm

**AB - 8828** | 1800x930x550mm

**AB - 8835** | 1700x750x550mm

Take off vanity in this noisy world, put on the most appealing fragrance, and freeze the time by your intimacy with water.