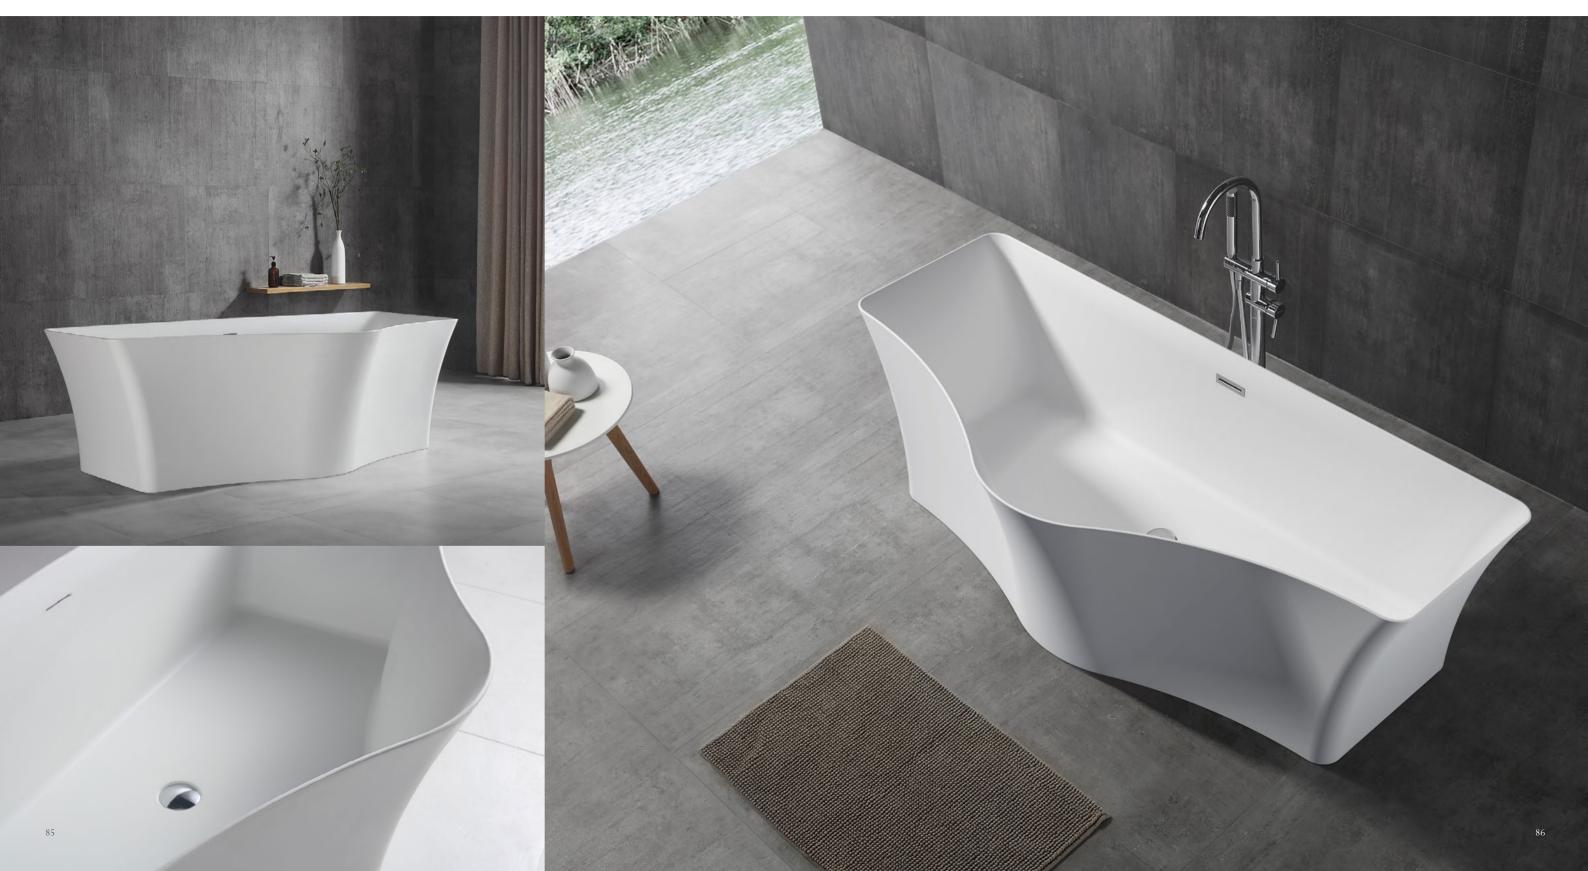

The essential design characterised by space utiliztion

**AB-8873** | 1700x880x550mm

**AB - 8828** | 1800x930x550mm

**AB - 8835** | 1700x750x550mm

Take off vanity in this noisy world, put on the most appealing fragrance, and freeze the time by your intimacy with water.