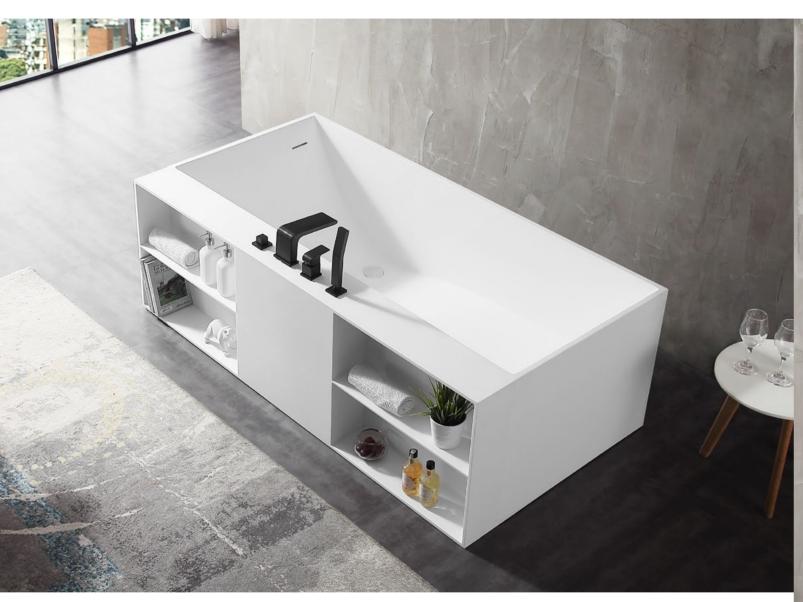

The essential design characterised by space utiliztion

**AB-8873** | 1700x880x550mm

**AB - 8828** | 1800x930x550mm

**AB - 8835** | 1700x750x550mm

Take off vanity in this noisy world, put on the most appealing fragrance, and freeze the time by your intimacy with water.