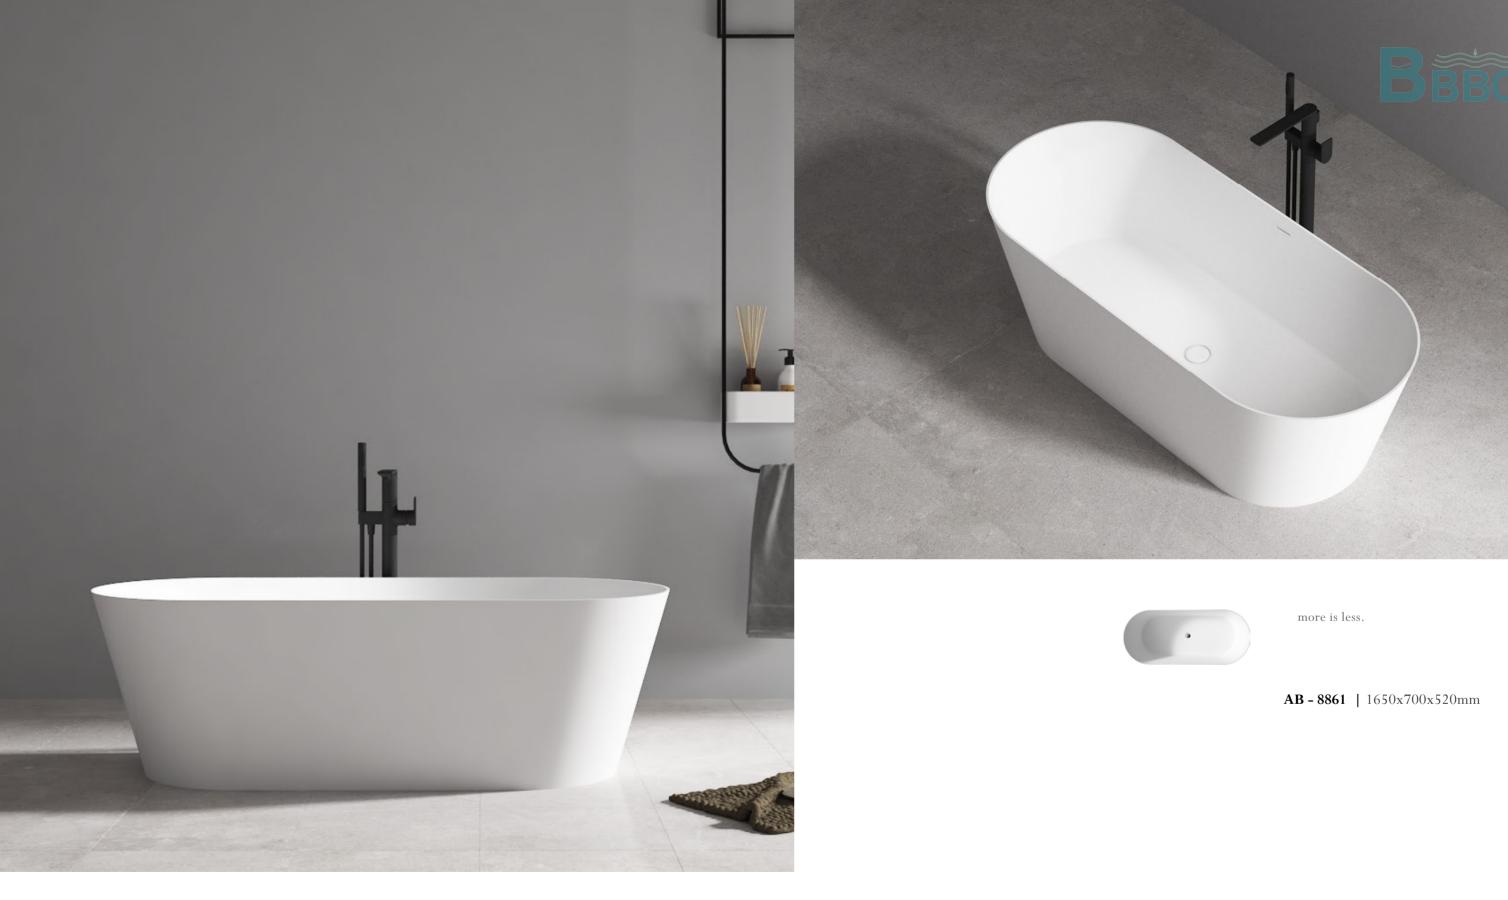

**AB-8832** | 1580x700x660mm

**AB-8833** | 1500x850x570mm 1780x980x570mm

99 100