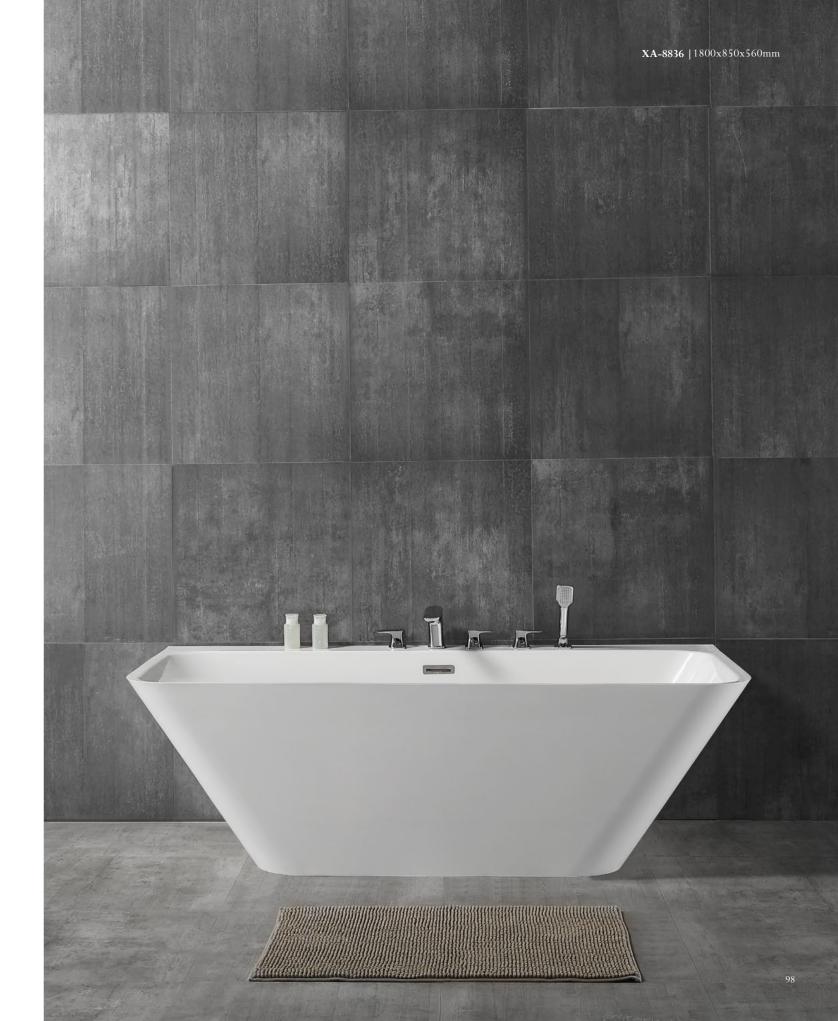

**AB-8832** | 1580x700x660mm

**AB-8833** | 1500x850x570mm 1780x980x570mm

99 100