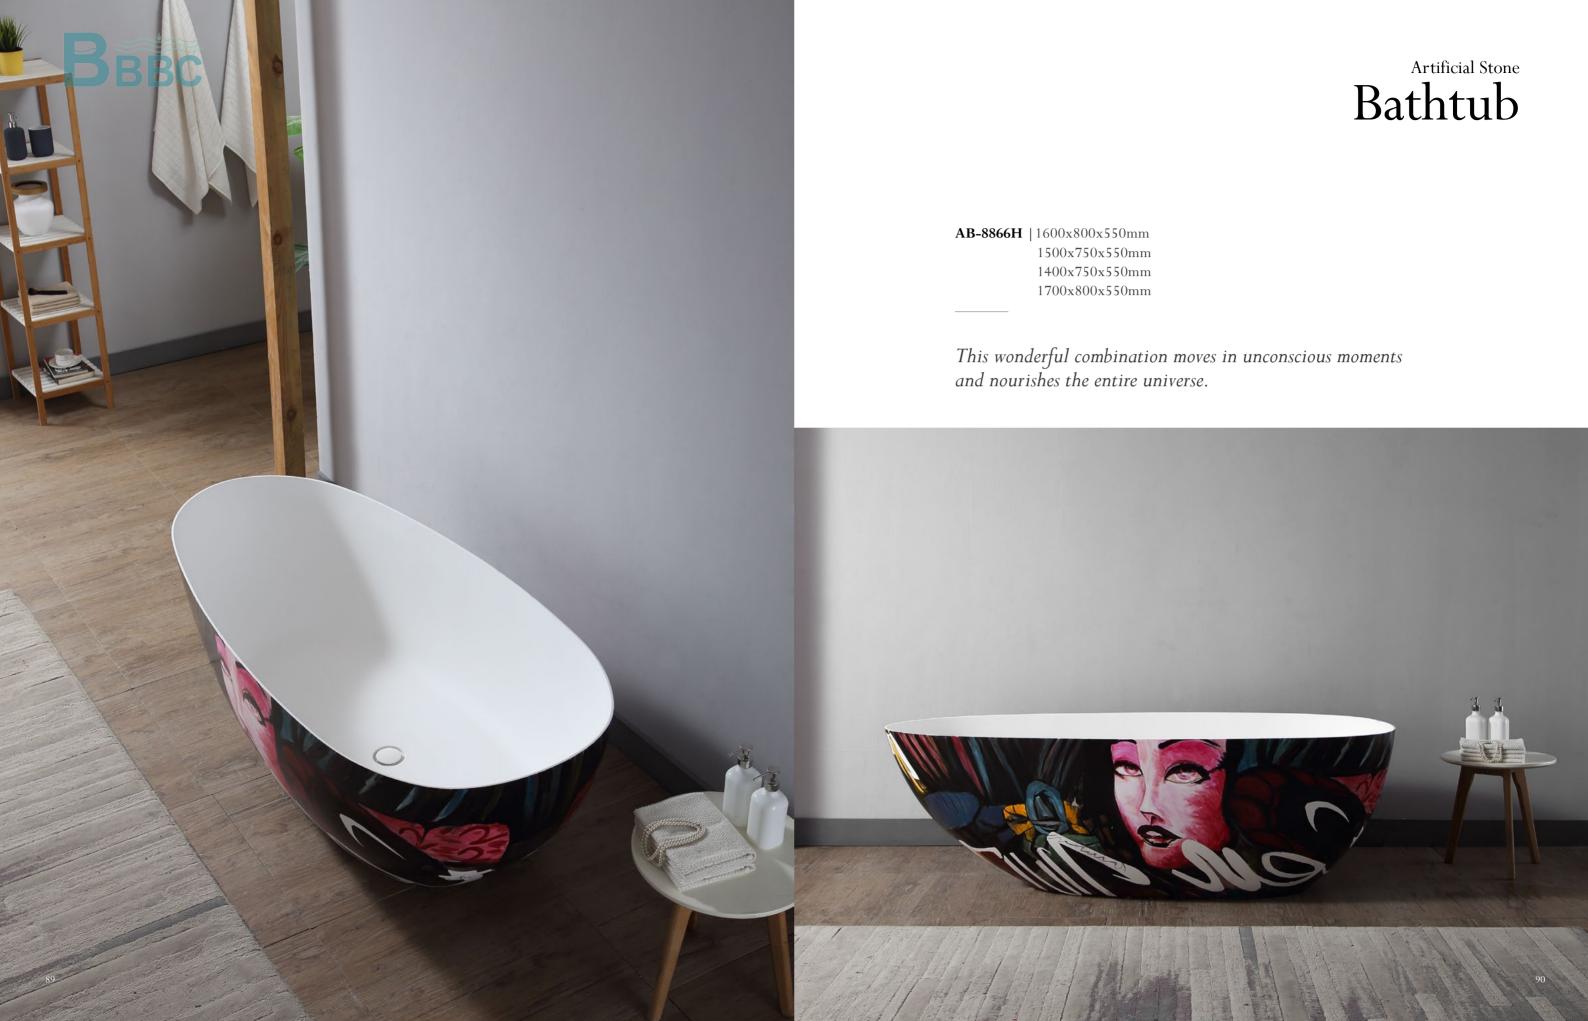

**AB - 8863** | 1700x800x520mm

Take off vanity in this noisy world, put on the most appealing fragrance, and freeze the time by your intimacy with water.

**AB-8820** | 1700x705x625mm

83 84

Take off vanity in this noisy world, put on the most appealing fragrance, and freeze the time by your intimacy with water.