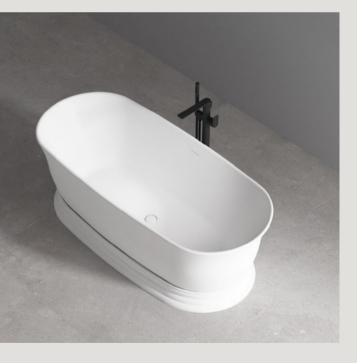

# This wonderful combination moves in unconscious moments and nourishes the entire universe.

Bathtub

ARTIFICIAL STONE

**AB - 8806G** | 1700x850x550mm

The soft lines blend together with the colour contrasts, creating an atmosphere characterised by vintage charm.

### **AB - 8803** | 1800x850x520mm

XA-8806 | 1500x760x540mm | 1700x860x540mm 1600x800x540mm | 1800x900x570mm