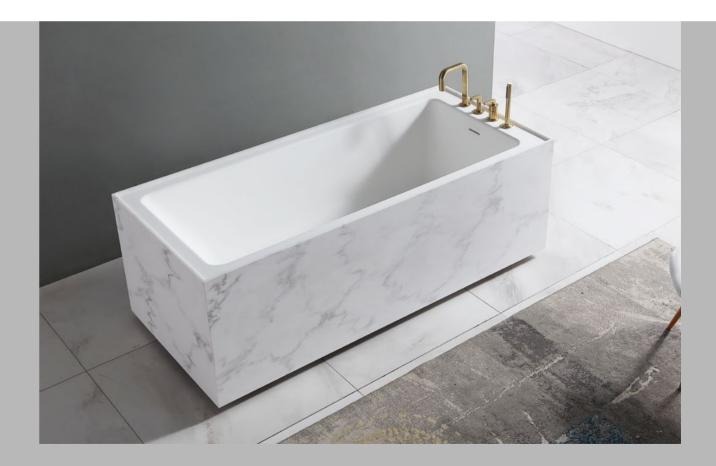

# This wonderful combination moves in unconscious moments and nourishes the entire universe.

Bathtub

ARTIFICIAL STONE

**AB - 8806G** | 1700x850x550mm

The soft lines blend together with the colour contrasts, creating an atmosphere characterised by vintage charm.