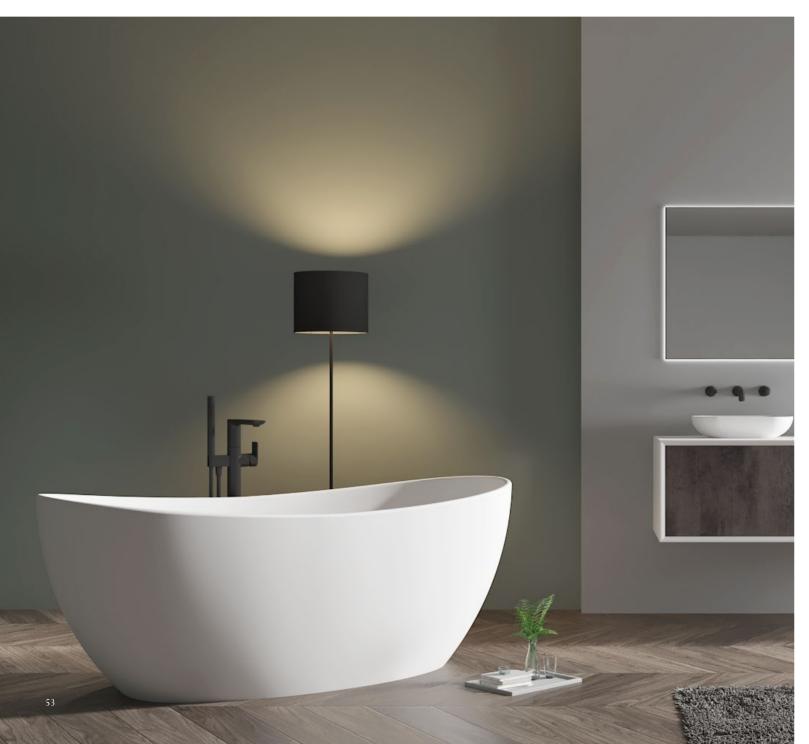

# This wonderful combination moves in unconscious moments and nourishes the entire universe.

Bathtub

ARTIFICIAL STONE

**AB - 8806G** | 1700x850x550mm

The soft lines blend together with the colour contrasts, creating an atmosphere characterised by vintage charm.

This wonderful combination moves in unconscious moments and nourishes the entire universe.

### **AB - 8803** | 1800x850x520mm

XA-8806 | 1500x760x540mm | 1700x860x540mm 1600x800x540mm | 1800x900x570mm