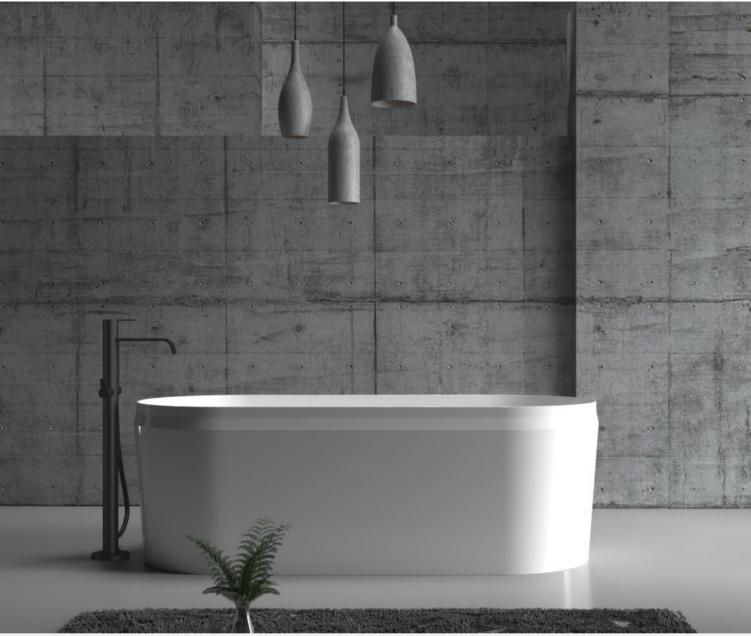

**AB-8858** | 1600x700x550mm

The quality transcends the deep depths between the heavens and the earth, with a dignified and stable style and a slim, feminine, brisk and lively streamlined shape, which shows the fashion style in the quiet. Nourishes the entire universe **AB - 8859** | 1600×800×550mm