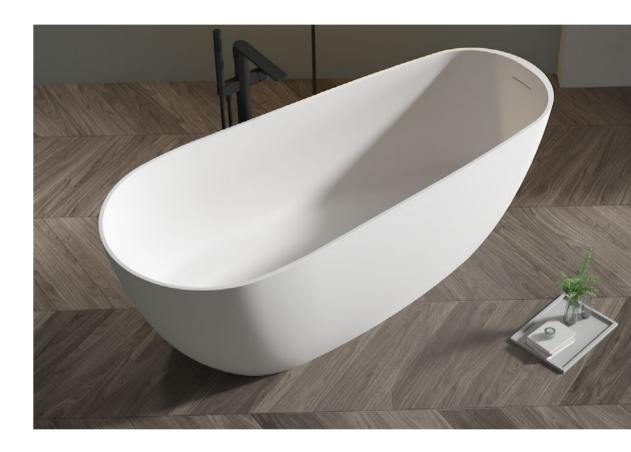

# This wonderful combination moves in unconscious moments and nourishes the entire universe.

Bathtub

ARTIFICIAL STONE

**AB - 8806G** | 1700x850x550mm

The soft lines blend together with the colour contrasts, creating an atmosphere characterised by vintage charm.