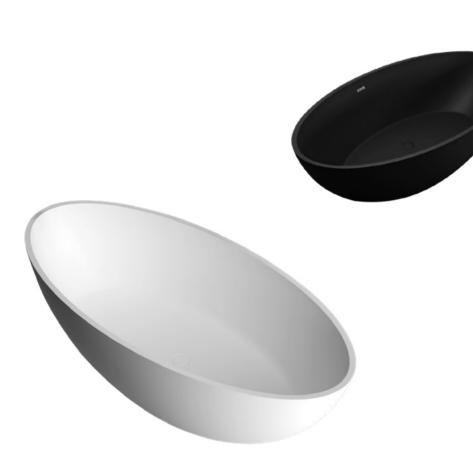

arm.

**AB - 8851** | 1700x700x520mm



**AB-8869** | 1700x800x520mm







ARTIFICIAL STONE





**AB - 8871** | 1600x700x620mm

This wonderful combination moves in unconscious moments and nourishes the entire universe.







Take off vanity in this noisy world, put on the most appealing fragrance, and freeze the time by your intimacy with water.







This wonderful combination moves in unconscious moments and nourishes the entire universe.



**YB - 6501** | 1800x800x600mm



## **YB - 6601** | 1800x850x600mm





# This wonderful combination moves in unconscious moments and nourishes the entire universe.





Bathtub

ARTIFICIAL STONE

**AB - 8806G** | 1700x850x550mm

The soft lines blend together with the colour contrasts, creating an atmosphere characterised by vintage charm.







This wonderful combination moves in unconscious moments and nourishes the entire universe.





### **AB - 8803** | 1800x850x520mm



XA-8806 | 1500x760x540mm | 1700x860x540mm 1600x800x540mm | 1800x900x570mm







# Artificial Stone Bathtub

**AB-8806H** | 1500x760x540mm | 1700x860x540mm | 1600x800x540mm | 1800x900x570mm







This wonderful combination moves in unconscious moments and nourishes the entire universe.









This wonderful combination moves in unconscious moments and nourishes the entire universe.

**AB-8858** | 1600x700x550mm





The quality transcends the deep depths between the heavens and the earth, with a dignified and stable style and a slim, feminine, brisk and lively streamlined shape, which shows the fashion style in the quiet. Nourishes the entire universe *