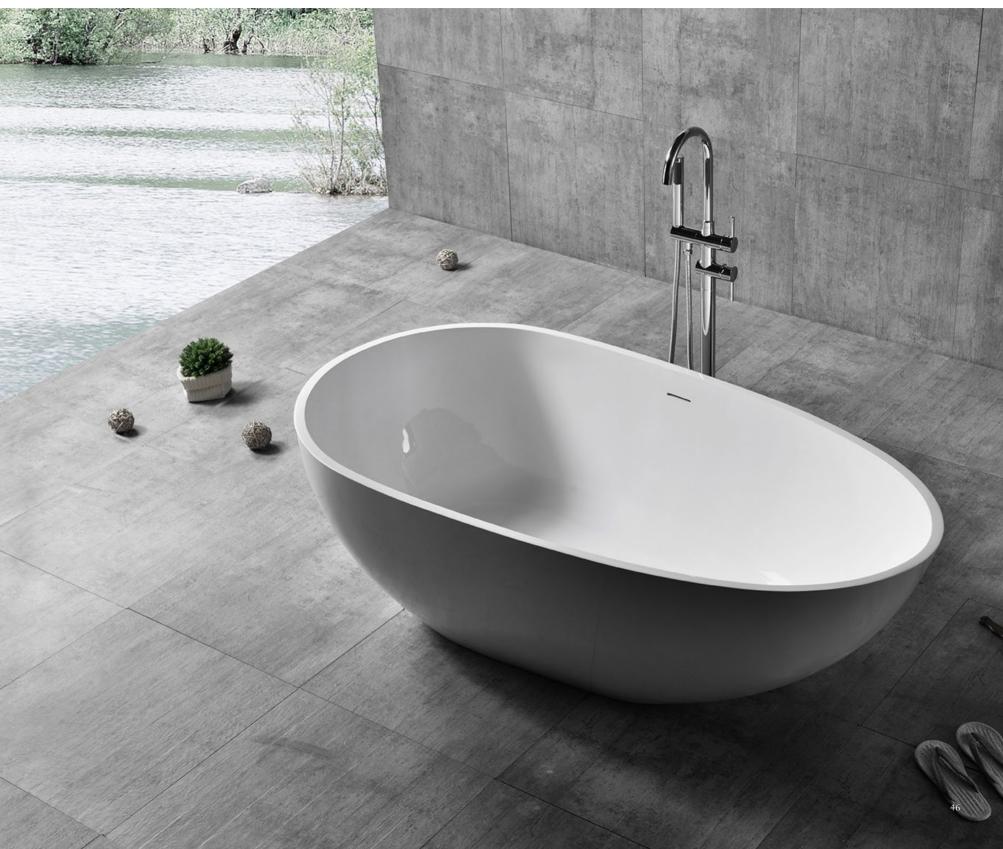

iverse.







Take off vanity in this noisy world, put on the most appealing fragrance, and freeze the time by your intimacy with water.







This wonderful combination moves in unconscious moments and nourishes the entire universe.



**YB - 6501** | 1800x800x600mm



## **YB - 6601** | 1800x850x600mm





# This wonderful combination moves in unconscious moments and nourishes the entire universe.





Bathtub

ARTIFICIAL STONE

**AB - 8806G** | 1700x850x550mm

The soft lines blend together with the colour contrasts, creating an atmosphere characterised by vintage charm.







This wonderful combination moves in unconscious moments and nourishes the entire universe.





### **AB - 8803** | 1800x850x520mm



XA-8806 | 1500x760x540mm | 1700x860x540mm 1600x800x540mm | 1800x900x570mm







# Artificial Stone Bathtub

**AB-8806H** | 1500x760x540mm | 1700x860x540mm | 1600x800x540mm | 1800x900x570mm







This wonderful combination moves in unconscious moments and nourishes the entire universe.









This wonderful combination moves in unconscious moments and nourishes the entire universe.

**AB-8858** | 1600x700x550mm





The quality transcends the deep depths between the heavens and the earth, with a dignified and stable style and a slim, feminine, brisk and lively streamlined shape, which shows the fashion style in the quiet. Nourishes the entire universe **AB - 8859** | 1600×800×550mm



**AB - 8801** | 1800x850x640mm 1630x850x640mm









#### **AB - 8802** | 1800x870x540mm