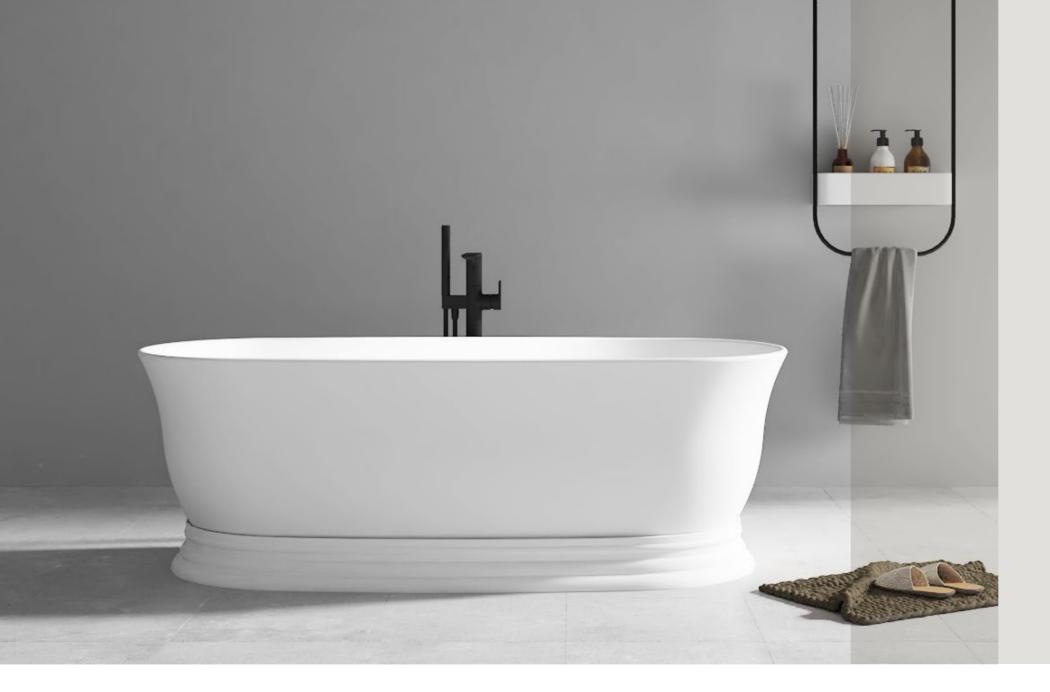

# This wonderful combination moves in unconscious moments and nourishes the entire universe.

Bathtub

ARTIFICIAL STONE

**AB - 8806G** | 1700x850x550mm

The soft lines blend together with the colour contrasts, creating an atmosphere characterised by vintage charm.

### **AB - 8803** | 1800x850x520mm

XA-8806 | 1500x760x540mm | 1700x860x540mm 1600x800x540mm | 1800x900x570mm