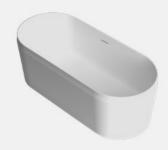

**AB-8858** | 1600x700x550mm

The quality transcends the deep depths between the heavens and the earth, with a dignified and stable style and a slim, feminine, brisk and lively streamlined shape, which shows the fashion style in the quiet. Nourishes the entire universe **AB - 8859** | 1600×800×550mm