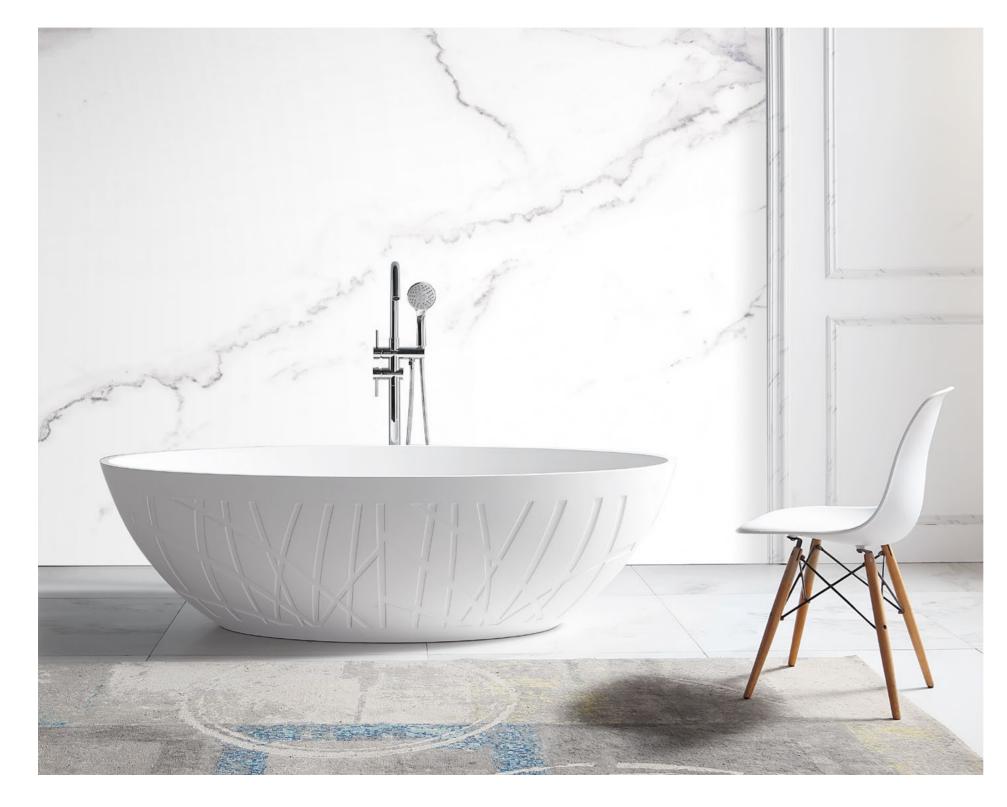

The soft lines blend together with the colour contrasts, creating an atmosphere characterised by vintage charm.

**AB - 8851** | 1700x700x520mm

**AB-8869** | 1700x800x520mm

ARTIFICIAL STONE

**AB - 8871** | 1600x700x620mm