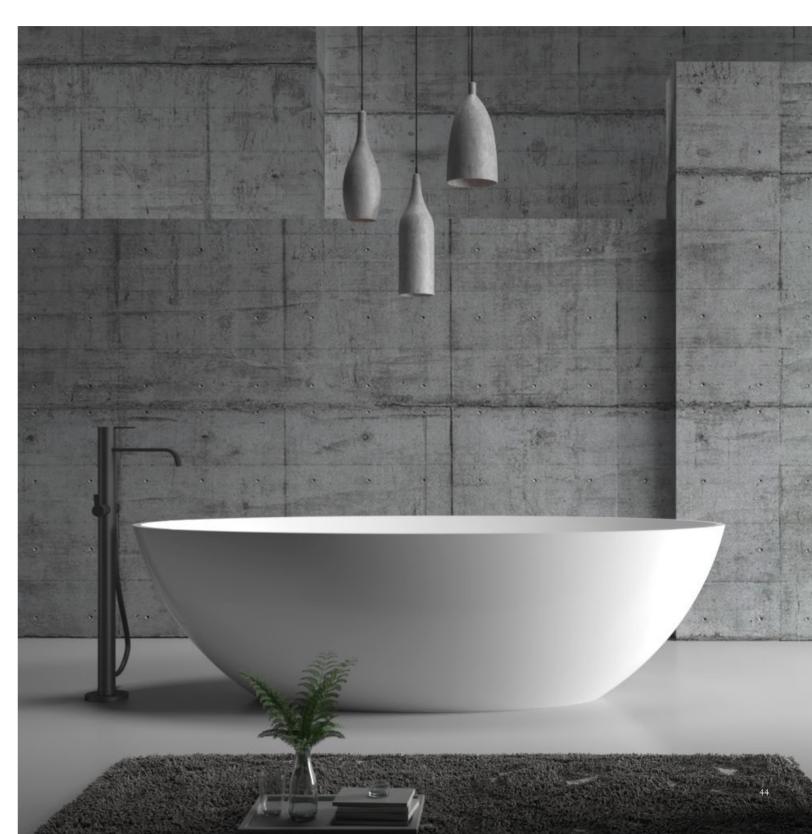

**AB - 8871** | 1600x700x620mm

This wonderful combination moves in unconscious moments and nourishes the entire universe.







Take off vanity in this noisy world, put on the most appealing fragrance, and freeze the time by your intimacy with water.







This wonderful combination moves in unconscious moments and nourishes the entire universe.



**YB - 6501** | 1800x800x600mm



## **YB - 6601** | 1800x850x600mm





# This wonderful combination moves in unconscious moments and nourishes the entire universe.





Bathtub

ARTIFICIAL STONE

**AB - 8806G** | 1700x850x550mm

The soft lines blend together with the colour contrasts, creating an atmosphere characterised by vintage charm.







This wonderful combination moves in unconscious moments and nourishes the entire universe.





### **AB - 8803** | 1800x850x520mm



XA-8806 | 1500x760x540mm | 1700x860x540mm 1600x800x540mm | 1800x900x570mm







# Artificial Stone Bathtub

**AB-8806H** | 1500x760x540mm | 1700x860x540mm | 1600x800x540mm | 1800x900x570mm







This wonderful combination moves in unconscious moments and nourishes the entire universe.









This wonderful combination moves in unconscious moments and nourishes the entire universe.

**AB-8858** | 1600x700x550mm





The quality transcends the deep depths between the heavens and the earth, with a dignified and stable style and a slim, feminine, brisk and lively streamlined shape, which shows the fashion style in the quiet. Nourishes the entire universe **AB - 8859** | 1600×800×550mm



**AB - 8801** | 1800x850x640mm 1630x850x640mm









#### *