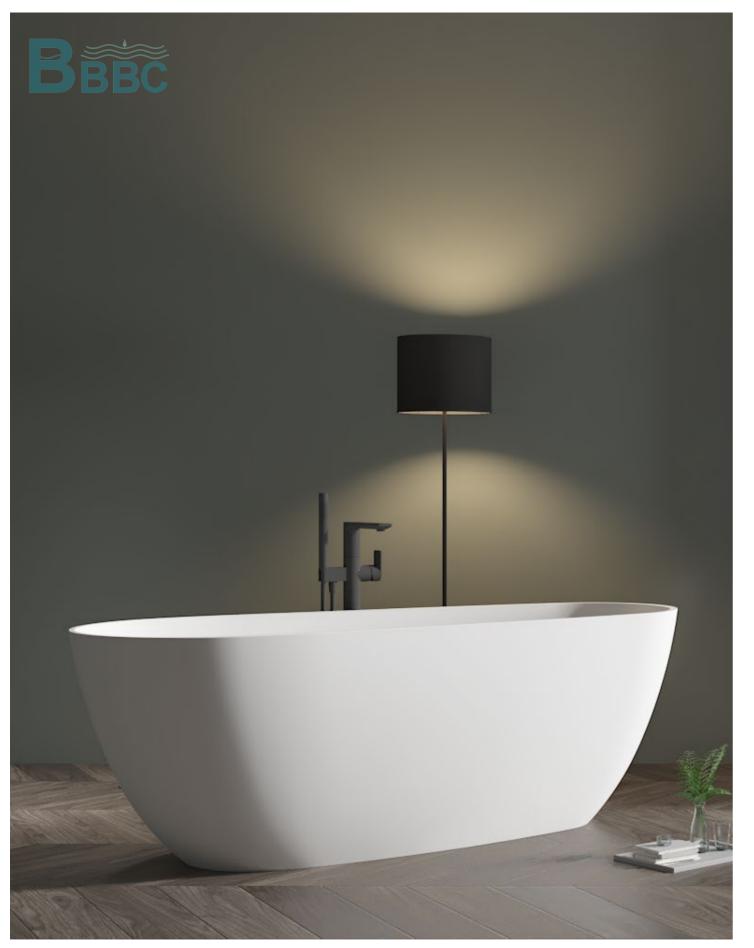

# This wonderful combination moves in unconscious moments and nourishes the entire universe.

Bathtub

ARTIFICIAL STONE

**AB - 8806G** | 1700x850x550mm

The soft lines blend together with the colour contrasts, creating an atmosphere characterised by vintage charm.

### **AB - 8803** | 1800x850x520mm

XA-8806 | 1500x760x540mm | 1700x860x540mm 1600x800x540mm | 1800x900x570mm