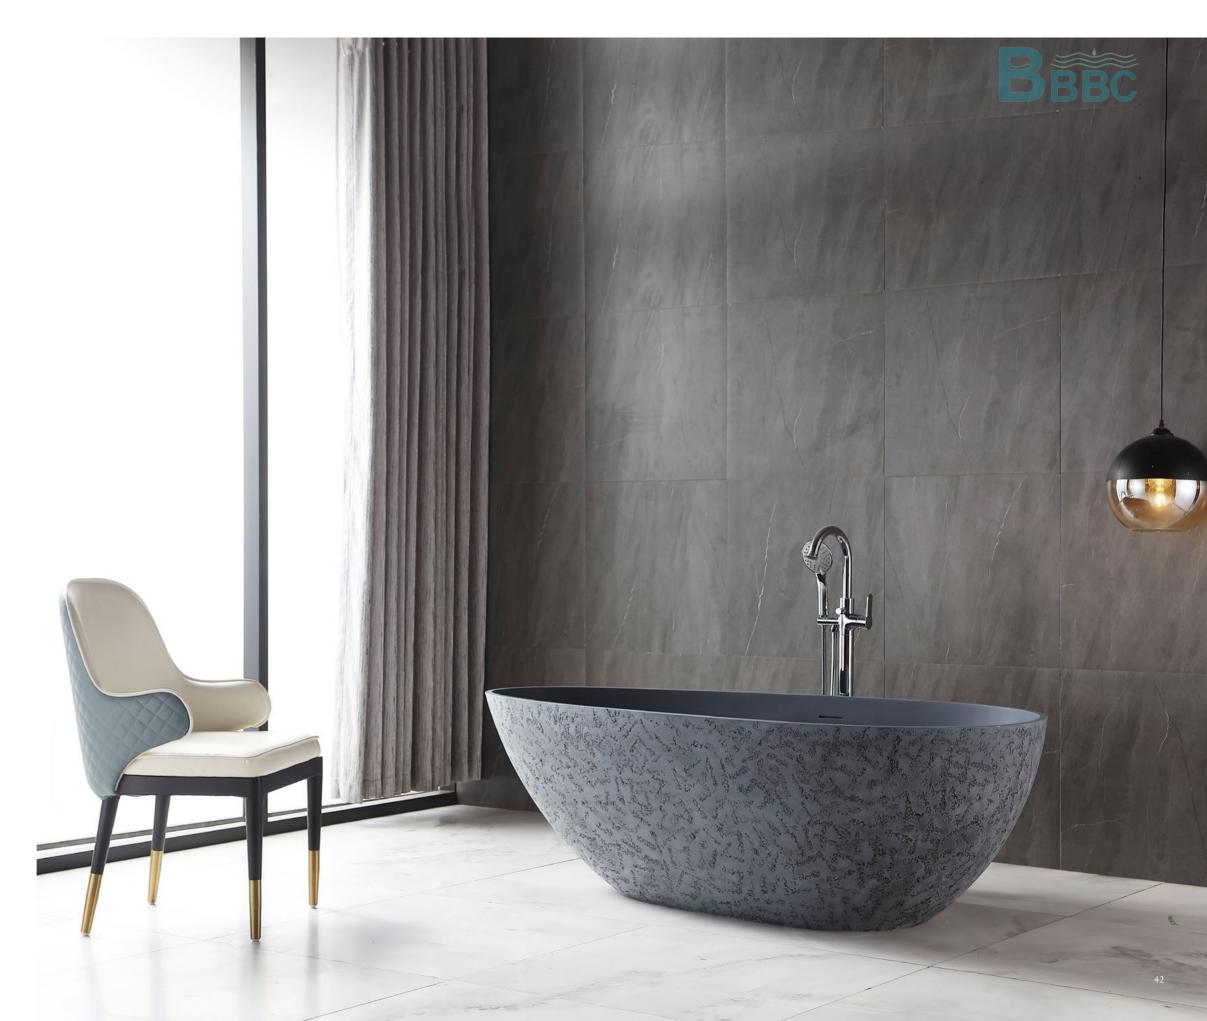

# This wonderful combination moves in unconscious moments and nourishes the entire universe.

Bathtub

ARTIFICIAL STONE

**AB - 8806G** | 1700x850x550mm

The soft lines blend together with the colour contrasts, creating an atmosphere characterised by vintage charm.