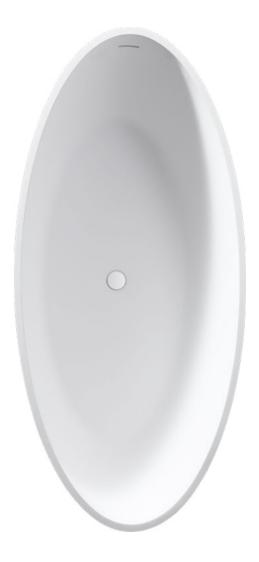

The soft lines blend together with the colour contrasts, creating an atmosphere characterised by vintage charm.

**AB - 8851** | 1700x700x520mm

**AB-8869** | 1700x800x520mm

ARTIFICIAL STONE

**AB - 8871** | 1600x700x620mm