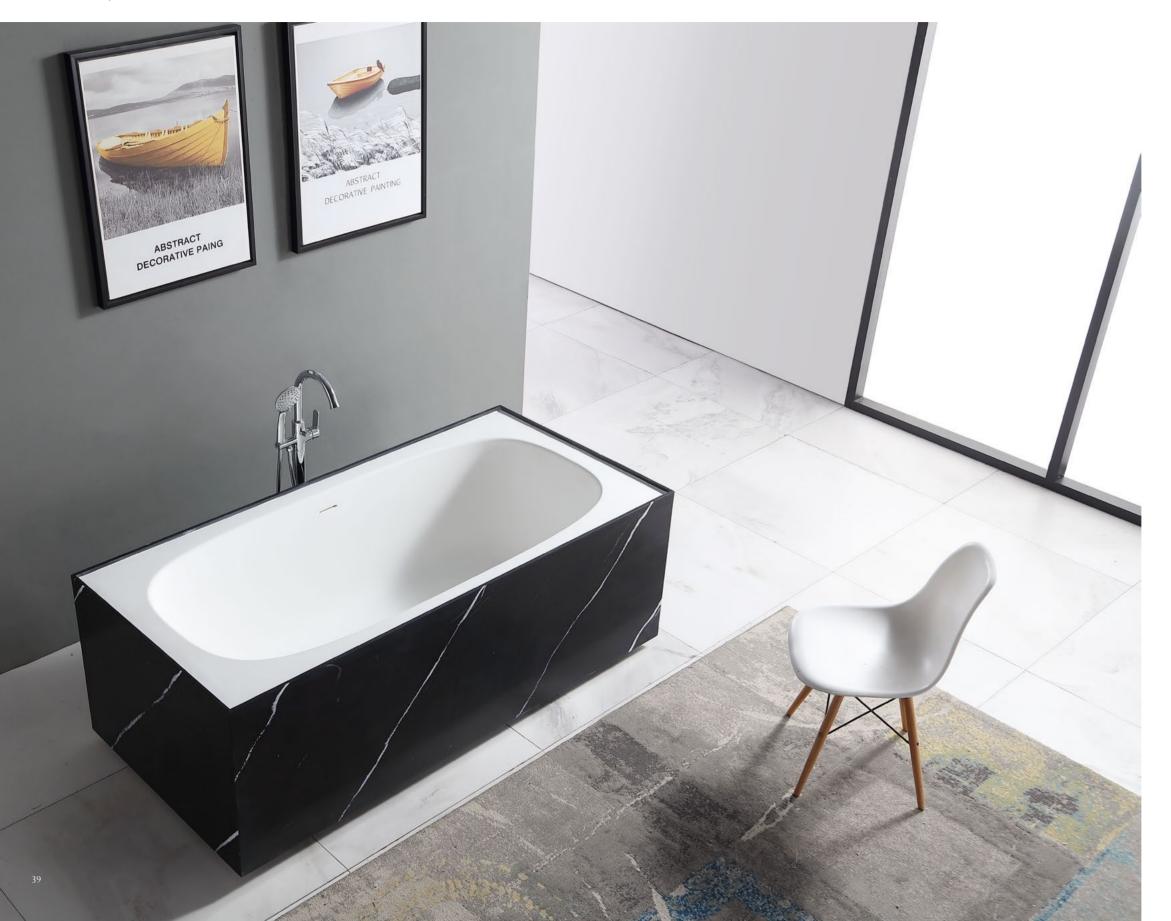

With ingenious design, simple and clear lines, elegant design is not restricted by any time and trend. Different from the secular style, the bathroom life is full of charm.

**AB - 8898** | 1800x800x580mm

**AB-8877** | 1700x700x600mm

With ingenious design, simple and clear lines, elegant design is not restricted by any time and trend. Different from the secular style, the bathroom life is full of charm.