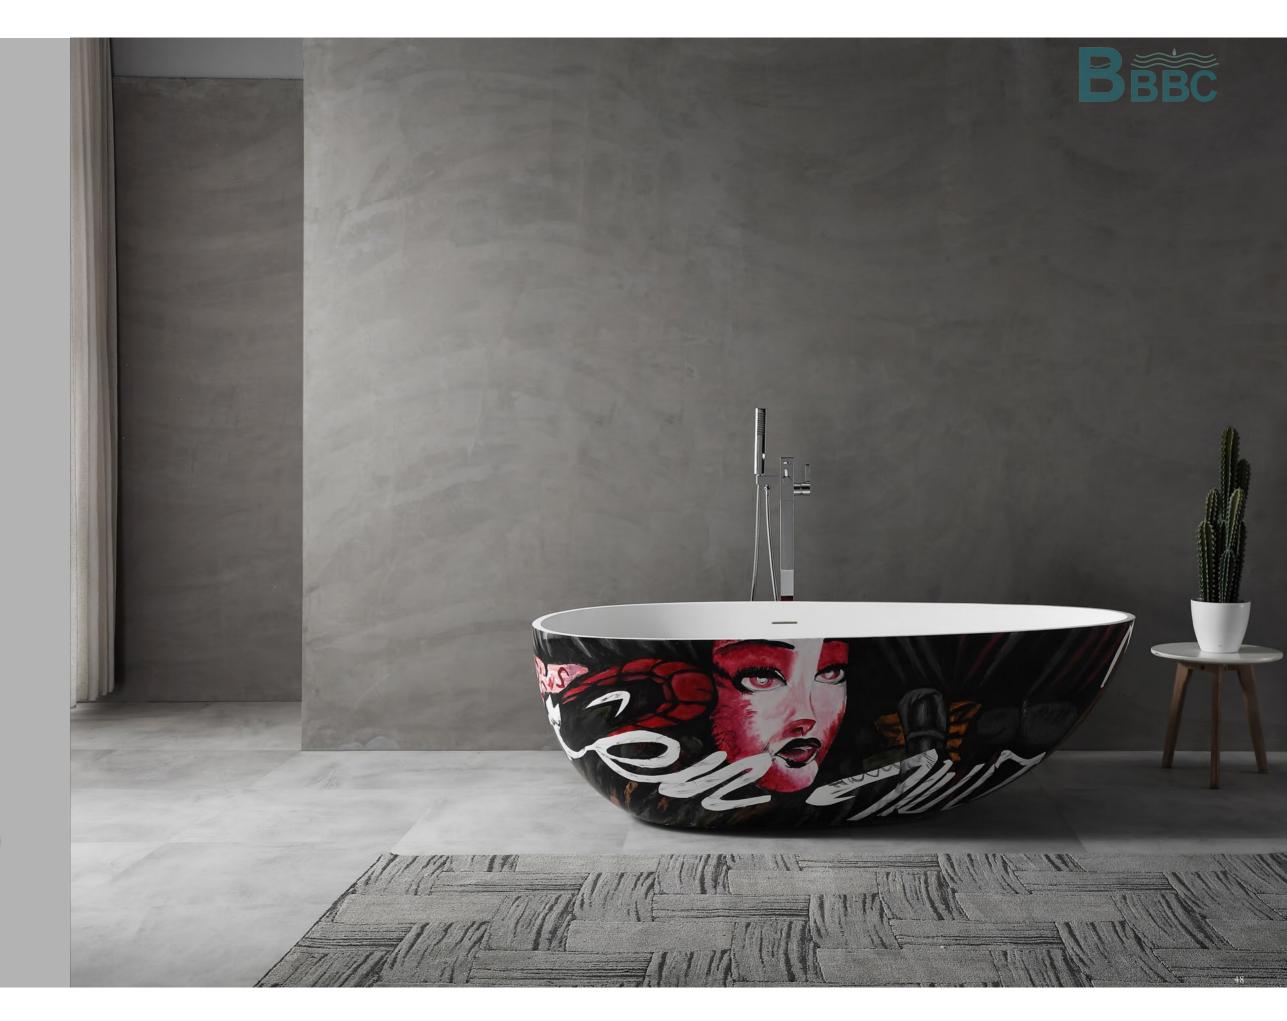

ur intimacy with water.







This wonderful combination moves in unconscious moments and nourishes the entire universe.



**YB - 6501** | 1800x800x600mm



## **YB - 6601** | 1800x850x600mm





# This wonderful combination moves in unconscious moments and nourishes the entire universe.





Bathtub

ARTIFICIAL STONE

**AB - 8806G** | 1700x850x550mm

The soft lines blend together with the colour contrasts, creating an atmosphere characterised by vintage charm.







This wonderful combination moves in unconscious moments and nourishes the entire universe.





### **AB - 8803** | 1800x850x520mm



XA-8806 | 1500x760x540mm | 1700x860x540mm 1600x800x540mm | 1800x900x570mm







# Artificial Stone Bathtub

**AB-8806H** | 1500x760x540mm | 1700x860x540mm | 1600x800x540mm | 1800x900x570mm







This wonderful combination moves in unconscious moments and nourishes the entire universe.









This wonderful combination moves in unconscious moments and nourishes the entire universe.

**AB-8858** | 1600x700x550mm





The quality transcends the deep depths between the heavens and the earth, with a dignified and stable style and a slim, feminine, brisk and lively streamlined shape, which shows the fashion style in the quiet. Nourishes the entire universe **AB - 8859** | 1600×800×550mm



**AB - 8801** | 1800x850x640mm 1630x850x640mm









#### **AB - 8802** | 1800x870x540mm