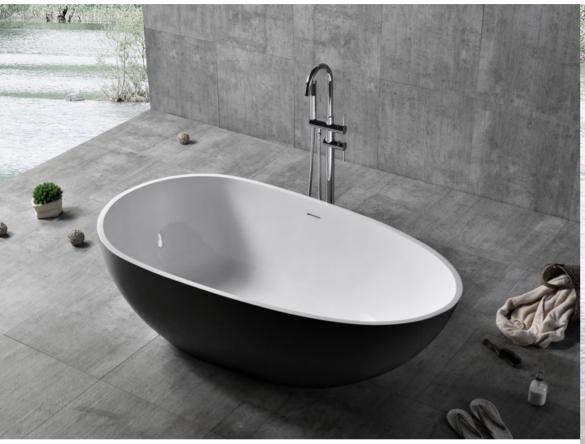

wonderful combination moves in unconscious moments and nourishes the entire universe.







Take off vanity in this noisy world, put on the most appealing fragrance, and freeze the time by your intimacy with water.







This wonderful combination moves in unconscious moments and nourishes the entire universe.



**YB - 6501** | 1800x800x600mm



## **YB - 6601** | 1800x850x600mm





# This wonderful combination moves in unconscious moments and nourishes the entire universe.





Bathtub

ARTIFICIAL STONE

**AB - 8806G** | 1700x850x550mm

The soft lines blend together with the colour contrasts, creating an atmosphere characterised by vintage charm.







This wonderful combination moves in unconscious moments and nourishes the entire universe.





### **AB - 8803** | 1800x850x520mm



XA-8806 | 1500x760x540mm | 1700x860x540mm 1600x800x540mm | 1800x900x570mm







# Artificial Stone Bathtub

**AB-8806H** | 1500x760x540mm | 1700x860x540mm | 1600x800x540mm | 1800x900x570mm







This wonderful combination moves in unconscious moments and nourishes the entire universe.









This wonderful combination moves in unconscious moments and nourishes the entire universe.

**AB-8858** | 1600x700x550mm





The quality transcends the deep depths between the heavens and the earth, with a dignified and stable style and a slim, feminine, brisk and lively streamlined shape, which shows the fashion style in the quiet. Nourishes the entire universe **AB - 8859** | 1600×800×550mm



**AB - 8801** | 1800x850x640mm 1630x850x640mm









#### **AB - 8802** | 1800x870x540mm