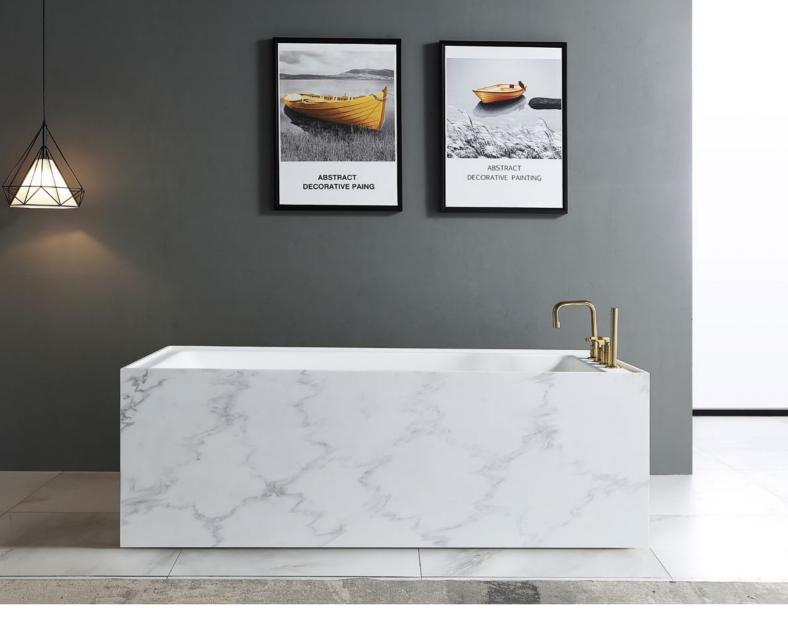

# This wonderful combination moves in unconscious moments and nourishes the entire universe.

Bathtub

ARTIFICIAL STONE

**AB - 8806G** | 1700x850x550mm

The soft lines blend together with the colour contrasts, creating an atmosphere characterised by vintage charm.