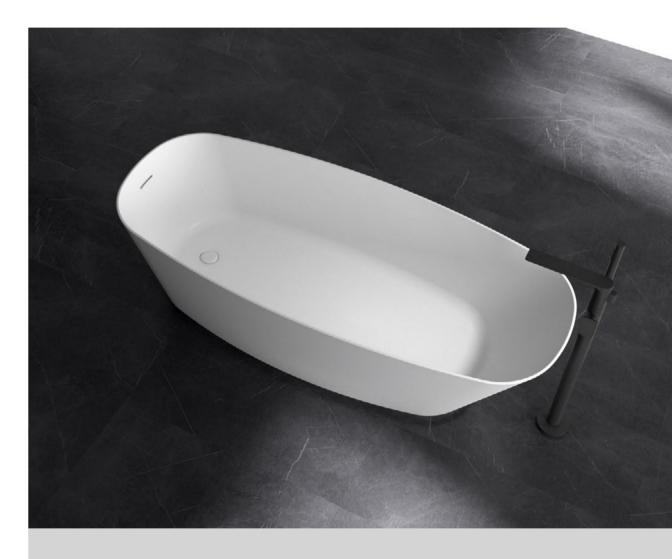

# Bathtub ARTIFICIAL STONE

With ingenious design, simple and clear lines, elegant design is not restricted by any time and trend. Different from the secular style, the bathroom life is full of charm.

With ingenious design, simple and clear lines, elegant design is not restricted by any time and trend. Different from the secular style, the bathroom life is full of charm.

**AB - 8862** | 1800 x 750 x 520mm