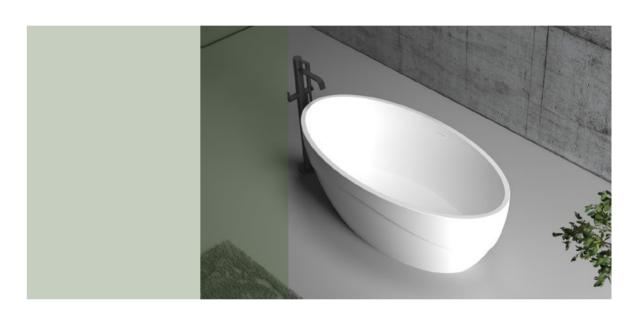

520mm



## Bathtub

ARTIFICIAL STONE

With ingenious design, simple and clear lines, elegant design is not restricted by any time and trend. Different from the secular style, the bathroom life is full of charm.



 $\rightarrow$  10





# Bathtub ARTIFICIAL STONE





### Art exists only for creativity and expression of life.

The soft lines blend together with the colour contrasts, creating an atmosphere characterised by vintage charm.

**AB - 8860** | 1800x800x650mm





### Life is refined and perfected by artistic ideas.

Every lingering stretch, every quick pause, is the inspiration for creativity; the classic and soft artistic shapes are carefully crafted details, the essence extracted by time and wisdom, showing modern quality of life.

#### **AB - 8829** | 1500x750x550mm









### Art exists only for creativity and expression of life.

The soft lines blend together with the colour contrasts, creating an atmosphere characterised by vintage charm.

**AB - 8809** | 1500x750x550mm



With ingenious design, simple and clear lines, elegant design is not restricted by any time and trend. Different from the secular style, the bathroom life is full of charm.

**AB - 8831** | 1600x800x550mm

### Simple and Clear Lines









**AB - 8838** | 1800x850x640mm

This wonderful combination moves in unconscious moments and nourishes the entire universe.



**AB-8865** | 1780x880x520mm

The soft lines blend together with the colour contrasts, creating an atmosphere characterised by vintage charm.







**AB - 8837** | 1700x750x550mm

The soft curves move the melody of your si