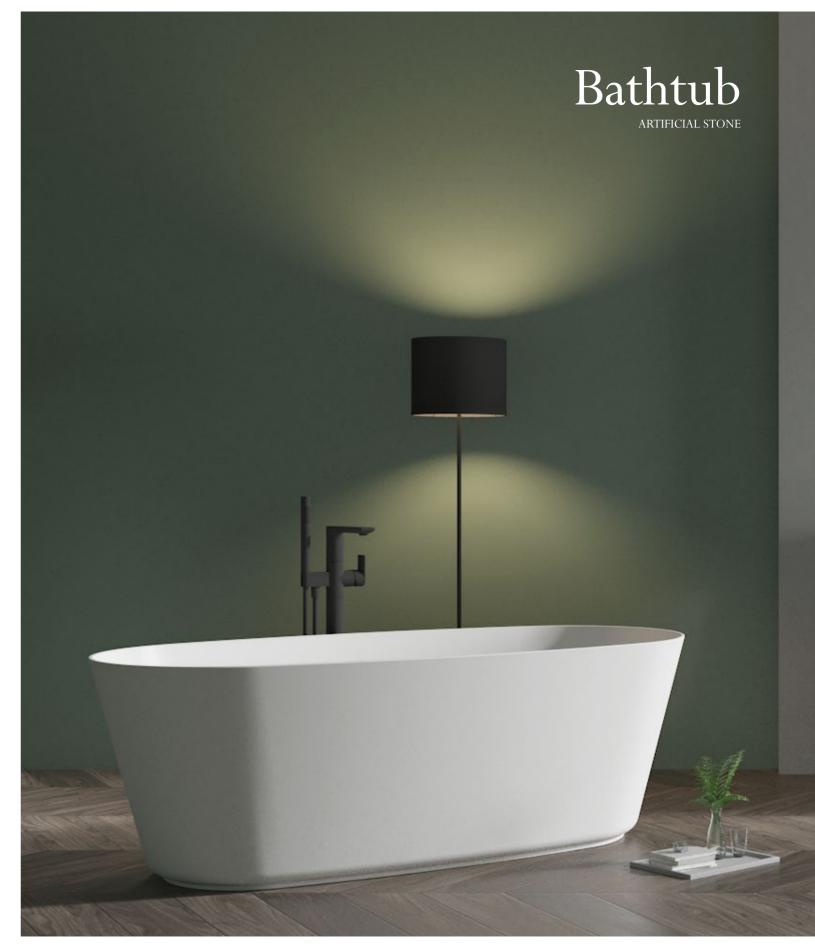

**AB - 8860** | 1800x800x650mm





### Life is refined and perfected by artistic ideas.

Every lingering stretch, every quick pause, is the inspiration for creativity; the classic and soft artistic shapes are carefully crafted details, the essence extracted by time and wisdom, showing modern quality of life.

#### **AB - 8829** | 1500x750x550mm









### Art exists only for creativity and expression of life.

The soft lines blend together with the colour contrasts, creating an atmosphere characterised by vintage charm.

**AB - 8809** | 1500x750x550mm



With ingenious design, simple and clear lines, elegant design is not restricted by any time and trend. Different from the secular style, the bathroom life is full of charm.

**AB - 8831** | 1600x800x550mm

### Simple and Clear Lines









**AB - 8838** | 1800x850x640mm

This wonderful combination moves in unconscious moments and nourishes the entire universe.



**AB-8865** | 1780x880x520mm

The soft lines blend together with the colour contrasts, creating an atmosphere characterised by vintage charm.







**AB - 8837** | 1700x750x550mm

The soft curves move the melody of your sight, and decorate your quality life with artistic line symbols. From this moment, we end the busy triviality, remove the tired pressure, and put on a new self, enjoying the joy and fun of fashion and freedom.

 $\frac{1}{2}$ 



Bathtub ARTIFICIAL STONE

This wonderful combination moves in unconscious moments and nourishes the entire universe.





**XA-8850** | 1700x700x520mm