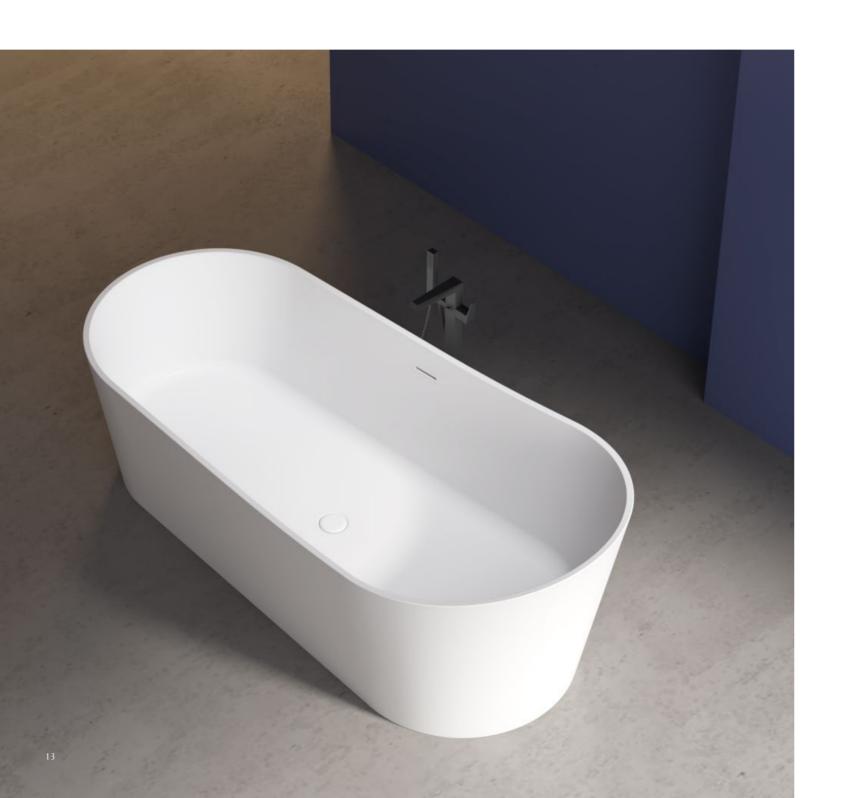

# Bathtub ARTIFICIAL STONE

With ingenious design, simple and clear lines, elegant design is not restricted by any time and trend. Different from the secular style, the bathroom life is full of charm.

With ingenious design, simple and clear lines, elegant design is not restricted by any time and trend. Different from the secular style, the bathroom life is full of charm.

**AB - 8862** | 1800 x 750 x 520mm