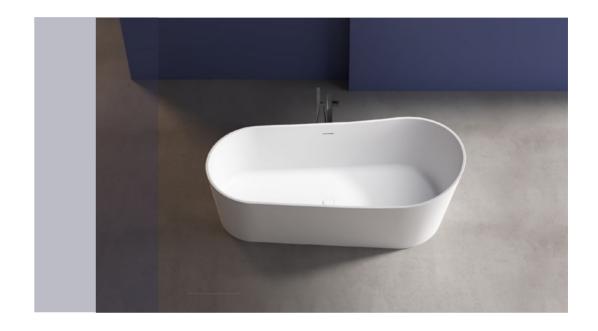

# Bathtub ARTIFICIAL STONE

With ingenious design, simple and clear lines, elegant design is not restricted by any time and trend. Different from the secular style, the bathroom life is full of charm.

With ingenious design, simple and clear lines, elegant design is not restricted by any time and trend. Different from the secular style, the bathroom life is full of charm.

**AB - 8862** | 1800 x 750 x 520mm