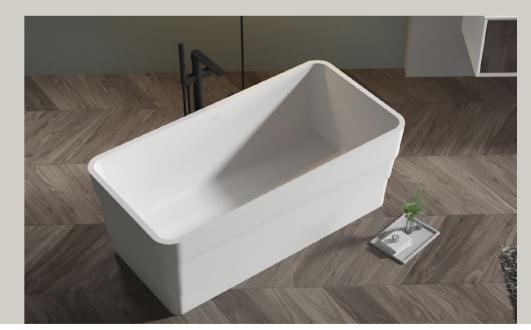

750 x 520mm



## Bathtub

ARTIFICIAL STONE

With ingenious design, simple and clear lines, elegant design is not restricted by any time and trend. Different from the secular style, the bathroom life is full of charm.



 $\rightarrow$  10





# Bathtub ARTIFICIAL STONE





### Art exists only for creativity and expression of life.

The soft lines blend together with the colour contrasts, creating an atmosphere characterised by vintage charm.

**AB - 8860** | 1800x800x650mm





### Life is refined and perfected by artistic ideas.

Every lingering stretch, every quick pause, is the inspiration for creativity; the classic and soft artistic shapes are carefully crafted details, the essence extracted by time and wisdom, showing modern quality of life.

#### **AB - 8829** | 1500x750x550mm









### Art exists only for creativity and expression of life.

The soft lines blend together with the colour contrasts, creating an atmosphere characterised by vintage charm.

**AB - 8809** | 1500x750x550mm



With ingenious design, simple and clear lines, elegant design is not restricted by any time and trend. Different from the secular style, the bathroom life is full of charm.

**AB - 8831** | 1600x800x550mm

### Simple and Clear Lines









**AB - 8838** | 1800x850x640mm

This wonderful combination moves in unconscious moments and nourishes the entire universe.



**AB-8865** | 1780x880x520mm

The soft lines blend together with the colour contrasts, creating an atmosphere characterised by vintage charm.







**AB - 8837** | 1700x750x550mm

The soft curves move the melody of y