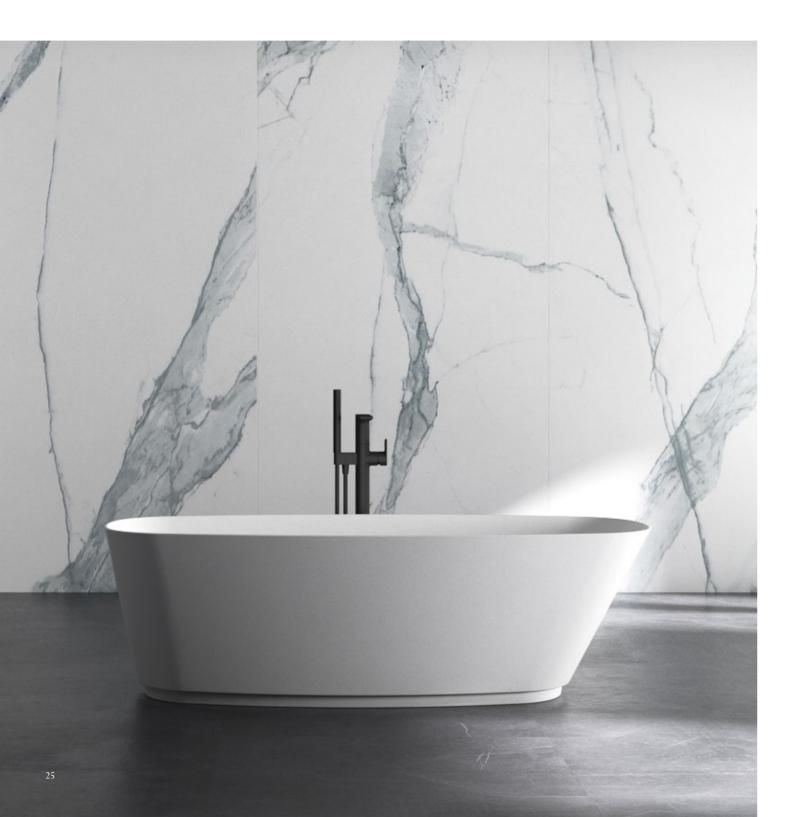

# Bathtub ARTIFICIAL STONE

With ingenious design, simple and clear lines, elegant design is not restricted by any time and trend. Different from the secular style, the bathroom life is full of charm.

With ingenious design, simple and clear lines, elegant design is not restricted by any time and trend. Different from the secular style, the bathroom life is full of charm.

**AB - 8862** | 1800 x 750 x 520mm