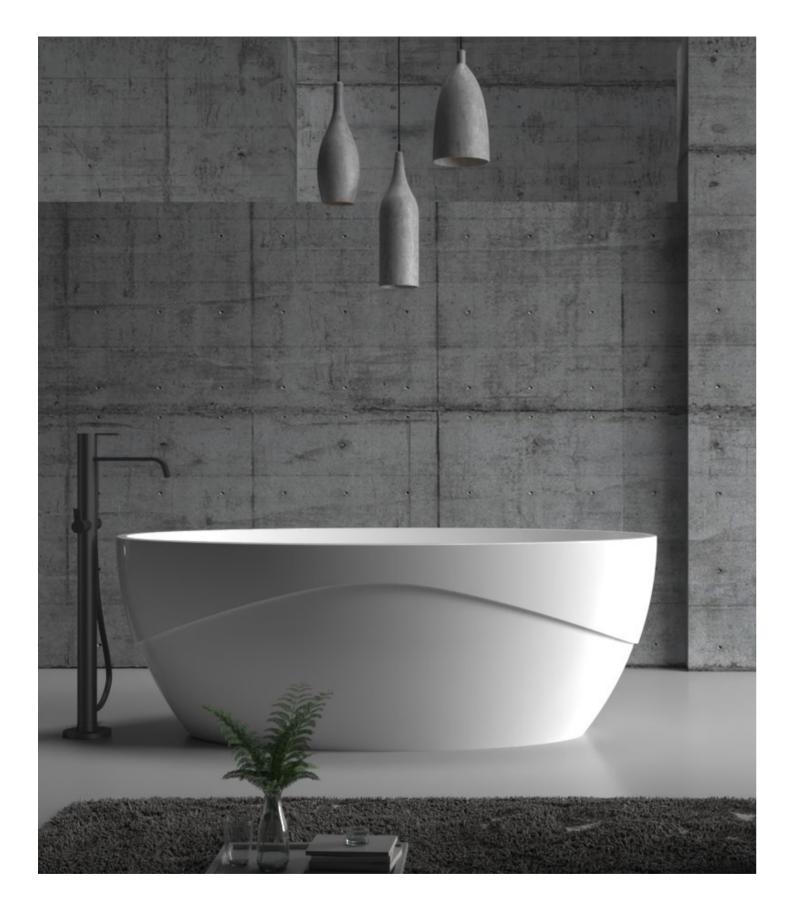

 $\frac{1}{2}$ 

Bathtub ARTIFICIAL STONE

This wonderful combination moves in unconscious moments and nourishes the entire universe.

**XA-8850** | 1700x700x520mm