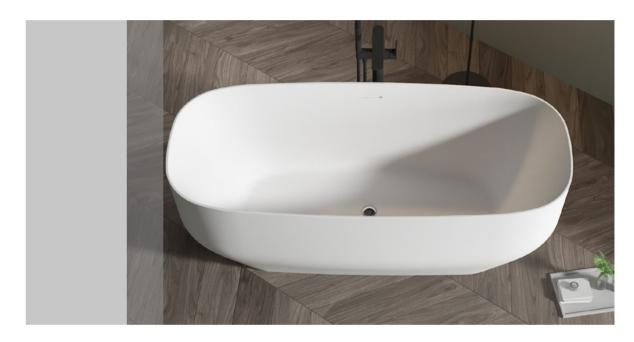

showing modern quality of life.

#### **AB - 8829** | 1500x750x550mm









### Art exists only for creativity and expression of life.

The soft lines blend together with the colour contrasts, creating an atmosphere characterised by vintage charm.

**AB - 8809** | 1500x750x550mm



With ingenious design, simple and clear lines, elegant design is not restricted by any time and trend. Different from the secular style, the bathroom life is full of charm.

**AB - 8831** | 1600x800x550mm

### Simple and Clear Lines









**AB - 8838** | 1800x850x640mm

This wonderful combination moves in unconscious moments and nourishes the entire universe.



**AB-8865** | 1780x880x520mm

The soft lines blend together with the colour contrasts, creating an atmosphere characterised by vintage charm.







**AB - 8837** | 1700x750x550mm

The soft curves move the melody of your sight, and decorate your quality life with artistic line symbols. From this moment, we end the busy triviality, remove the tired pressure, and put on a new self, enjoying the joy and fun of fashion and freedom.

 $\frac{1}{2}$ 



Bathtub ARTIFICIAL STONE

This wonderful combination moves in unconscious moments and nourishes the entire universe.





**XA-8850** | 1700x700x520mm