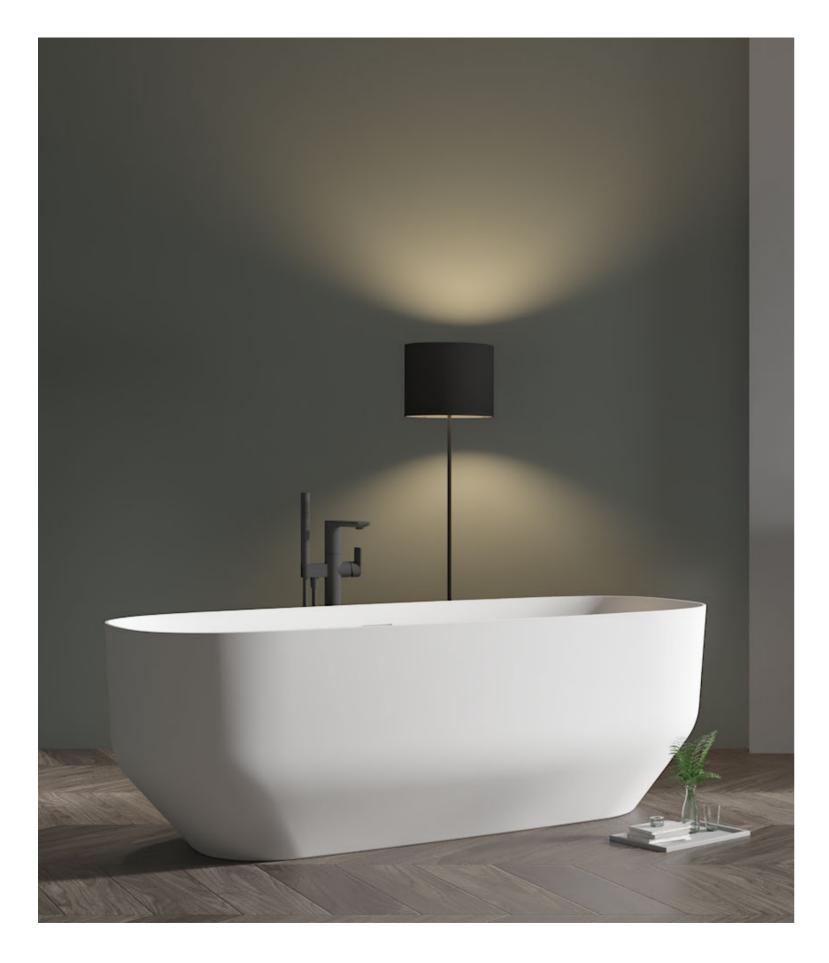

, showing modern quality of life.

#### **AB - 8829** | 1500x750x550mm









### Art exists only for creativity and expression of life.

The soft lines blend together with the colour contrasts, creating an atmosphere characterised by vintage charm.

**AB - 8809** | 1500x750x550mm



With ingenious design, simple and clear lines, elegant design is not restricted by any time and trend. Different from the secular style, the bathroom life is full of charm.

**AB - 8831** | 1600x800x550mm

### Simple and Clear Lines









**AB - 8838** | 1800x850x640mm

This wonderful combination moves in unconscious moments and nourishes the entire universe.



**AB-8865** | 1780x880x520mm

The soft lines blend together with the colour contrasts, creating an atmosphere characterised by vintage charm.







**AB - 8837** | 1700x750x550mm

The soft curves move the melody of your sight, and decorate your quality life with artistic line symbols. From this moment, we end the busy triviality, remove the tired pressure, and put on a new self, enjoying the joy and fun of fashion and freedom.

 $\frac{1}{2}$ 



Bathtub ARTIFICIAL STONE

This wonderful combination moves in unconscious moments and nourishes the entire universe.





**XA-8850** | 1700x700x520mm