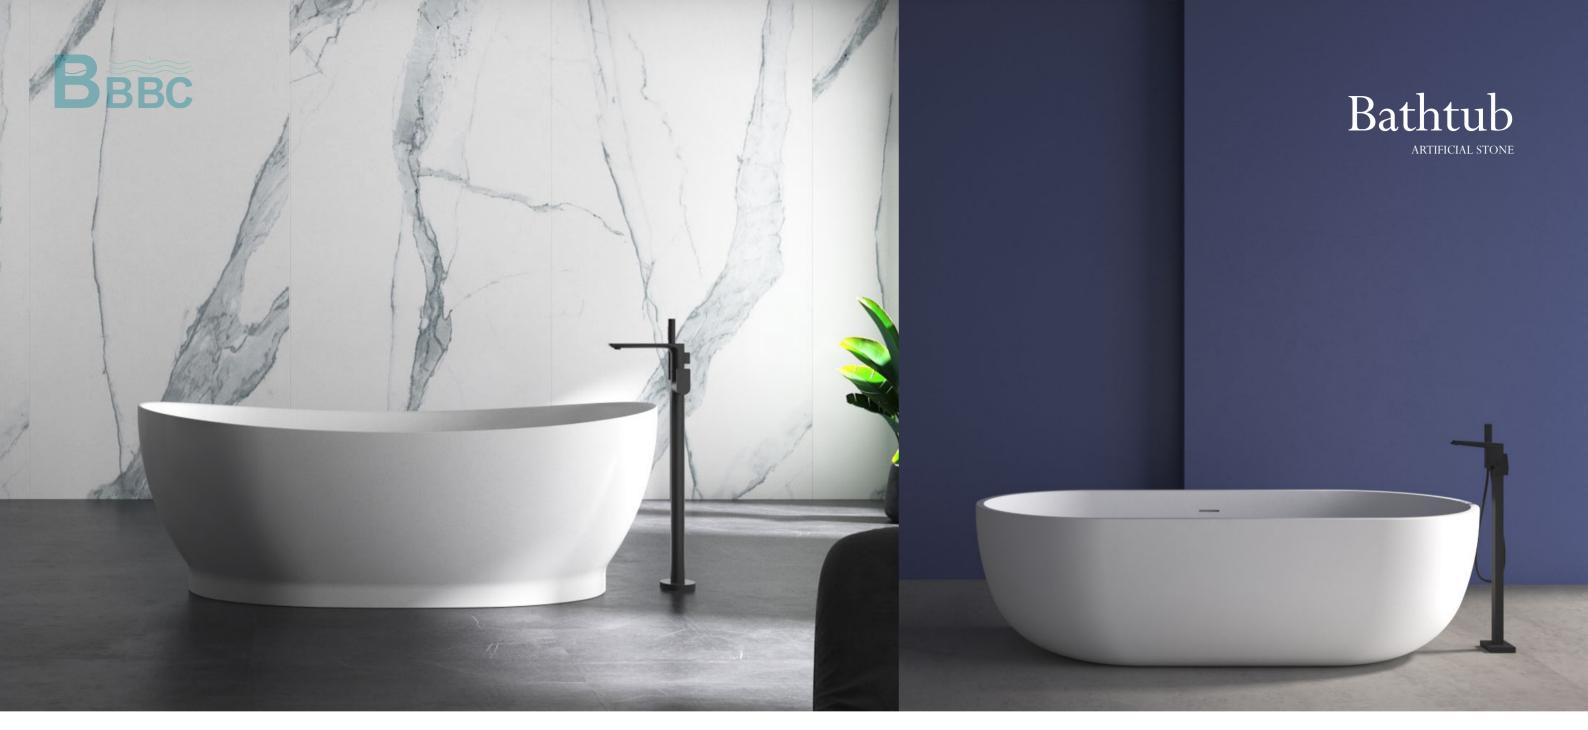

AB - 8860** | 1800x800x650mm





### Life is refined and perfected by artistic ideas.

Every lingering stretch, every quick pause, is the inspiration for creativity; the classic and soft artistic shapes are carefully crafted details, the essence extracted by time and wisdom, showing modern quality of life.

#### **AB - 8829** | 1500x750x550mm









### Art exists only for creativity and expression of life.

The soft lines blend together with the colour contrasts, creating an atmosphere characterised by vintage charm.

**AB - 8809** | 1500x750x550mm



With ingenious design, simple and clear lines, elegant design is not restricted by any time and trend. Different from the secular style, the bathroom life is full of charm.

**AB - 8831** | 1600x800x550mm

### Simple and Clear Lines









**AB - 8838** | 1800x850x640mm

This wonderful combination moves in unconscious moments and nourishes the entire universe.



**AB-8865** | 1780x880x520mm

The soft lines blend together with the colour contrasts, creating an atmosphere characterised by vintage charm.







**AB - 8837** | 1700x750x550mm

The soft curves move the melody of your sight, and decorate your quality life with artistic line symbols. From this moment, we end the busy triviality, remove the tired pressure, and put on a new self, enjoying the joy and fun of fashion and freedom.

 $\frac{1}{2}$ 



Bathtub ARTIFICIAL STONE

This wonderful combination moves in unconscious moments and nourishes the entire universe.





**XA-8850** | 1700x700x520mm